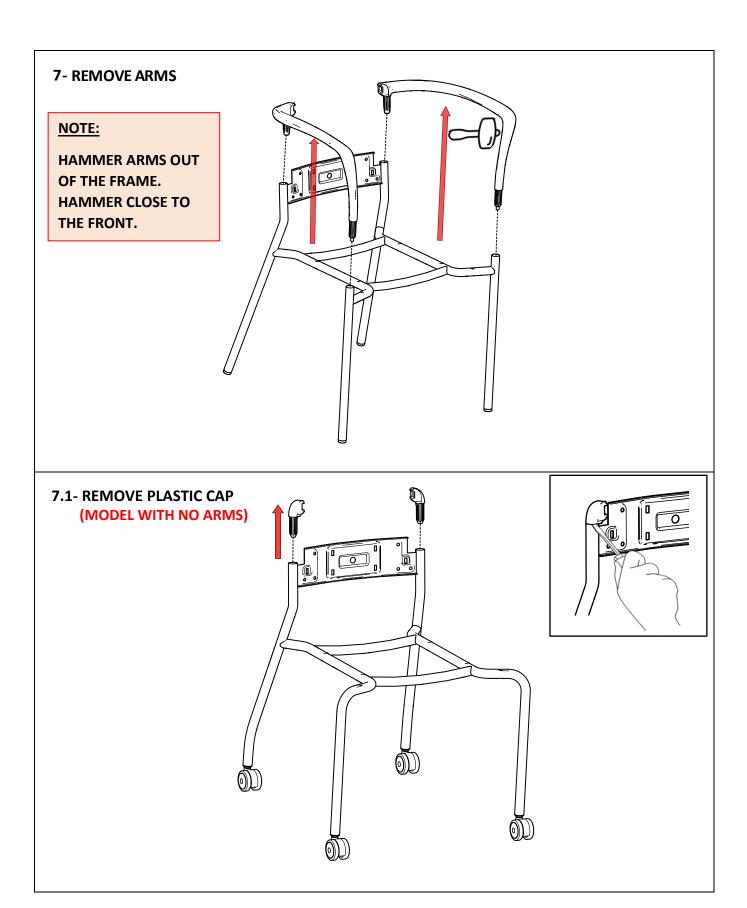

## **DISASSEMBLY**

| BOM ID | Descr iption                        | Qty | Material              |
|--------|-------------------------------------|-----|-----------------------|
| 1      | BACK                                | 1   | Plastic, Foam, Fabric |
| 2      | PLASTIC ARM LEFT                    | 1   | PA GF20               |
| 3      | PLASTIC ARM RIGHT                   | 1   | PA GF20               |
| 4      | SEAT                                | 1   | Plastic, Foam, Fabric |
| 5      | SEATSHROUD                          | 1   | PP Copolymer          |
| 6      | Seat Rail, Left                     | 1   | Plain Carbon Steel    |
| 7      | #10-24 x 1-3/8" FLAT QUAD SCREW     | 1   | Plain Carbon Steel    |
| 8      | GLIDE                               | 1   | PA Type 6             |
| 9      | Front Leg                           | 1   | Plain Carbon Steel    |
| 10     | Rear Leg, Left                      | 1   | Plain Carbon Steel    |
| 11     | Seat Rail, Right                    | 1   | Plain Carbon Steel    |
| 12     | STRETCHER                           | 1   | Plain Carbon Steel    |
| 13     | Rear Leg, Right                     | 1   | Plain Carbon Steel    |
| 14     | W5 19" Back Support                 | 1   | 1018 AISI STEEL       |
| 15     | BACK SHROUD                         | 1   | PP Copolymer          |
| 16     | 1/4-20 x 1/2 PAN QUAD MS ZINC SCREW | 1   | Plain Carbon Steel    |