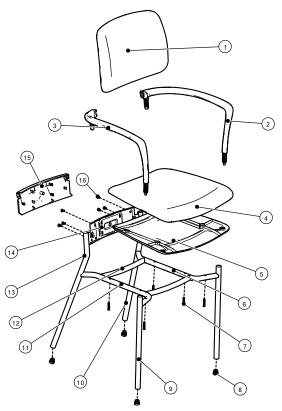

## **DISASSEMBLY**

| BOM ID | Descr iption                        | Qty | Material              |
|--------|-------------------------------------|-----|-----------------------|
| 1      | BACK                                | 1   | Plastic, Foam, Fabric |
| 2      | PLASTIC ARM LEFT                    | 1   | PA GF20               |
| 3      | PLASTIC ARM RIGHT                   | 1   | PA GF20               |
| 4      | SEAT                                | 1   | Plastic, Foam, Fabric |
| 5      | SEATSHROUD                          | 1   | PP Copolymer          |
| 6      | Seat Rail, Left                     | 1   | Plain Carbon Steel    |
| 7      | #10-24 x 1-3/8" FLAT QUAD SCREW     | 1   | Plain Carbon Steel    |
| 8      | GLIDE                               | 1   | PA Type 6             |
| 9      | Front Leg                           | 1   | Plain Carbon Steel    |
| 10     | Rear Leg, Left                      | 1   | Plain Carbon Steel    |
| 11     | Seat Rail, Right                    | 1   | Plain Carbon Steel    |
| 12     | STRETCHER                           | 1   | Plain Carbon Steel    |
| 13     | Rear Leg, Right                     | 1   | Plain Carbon Steel    |
| 14     | W5 19" Back Support                 | 1   | 1018 AISI STEEL       |
| 15     | BACK SHROUD                         | 1   | PP Copolymer          |
| 16     | 1/4-20 x 1/2 PAN QUAD MS ZINC SCREW | 1   | Plain Carbon Steel    |