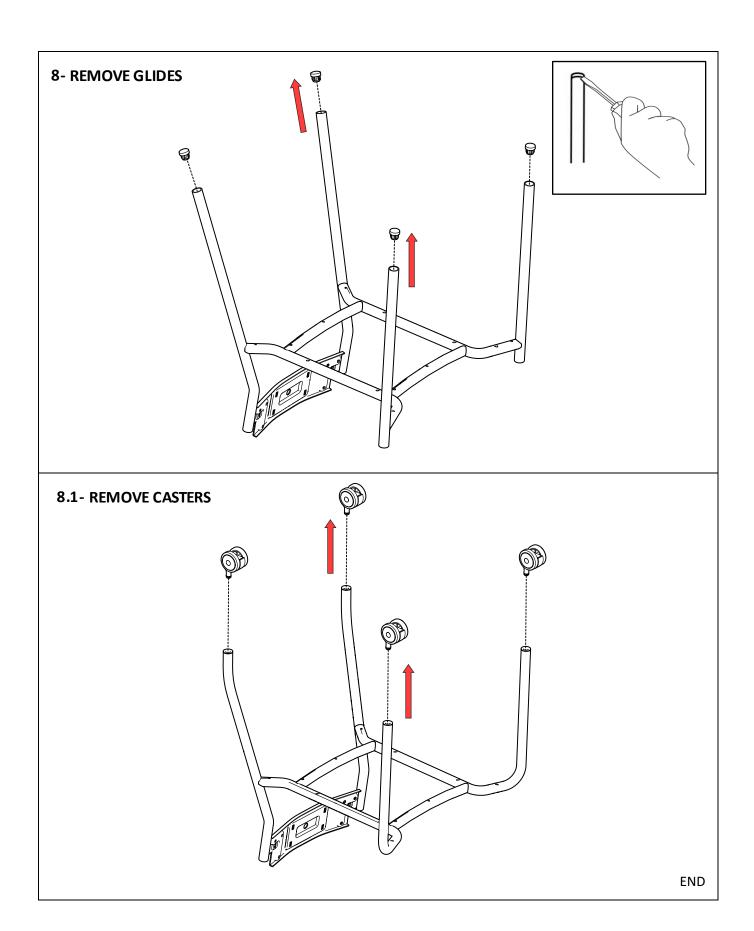

## **DISASSEMBLY**

| BOM ID | Descr iption                        | Qty | Material              |
|--------|-------------------------------------|-----|-----------------------|
| 1      | BACK                                | 1   | Plastic, Foam, Fabric |
| 2      | PLASTIC ARM LEFT                    | 1   | PA GF20               |
| 3      | PLASTIC ARM RIGHT                   | 1   | PA GF20               |
| 4      | SEAT                                | 1   | Plastic, Foam, Fabric |
| 5      | SEATSHROUD                          | 1   | PP Copolymer          |
| 6      | Seat Rail, Left                     | 1   | Plain Carbon Steel    |
| 7      | #10-24 x 1-3/8" FLAT QUAD SCREW     | 1   | Plain Carbon Steel    |
| 8      | GLIDE                               | 1   | PA Type 6             |
| 9      | Front Leg                           | 1   | Plain Carbon Steel    |
| 10     | Rear Leg, Left                      | 1   | Plain Carbon Steel    |
| 11     | Seat Rail, Right                    | 1   | Plain Carbon Steel    |
| 12     | STRETCHER                           | 1   | Plain Carbon Steel    |
| 13     | Rear Leg, Right                     | 1   | Plain Carbon Steel    |
| 14     | W5 19" Back Support                 | 1   | 1018 AISI STEEL       |
| 15     | BACK SHROUD                         | 1   | PP Copolymer          |
| 16     | 1/4-20 x 1/2 PAN QUAD MS ZINC SCREW | 1   | Plain Carbon Steel    |