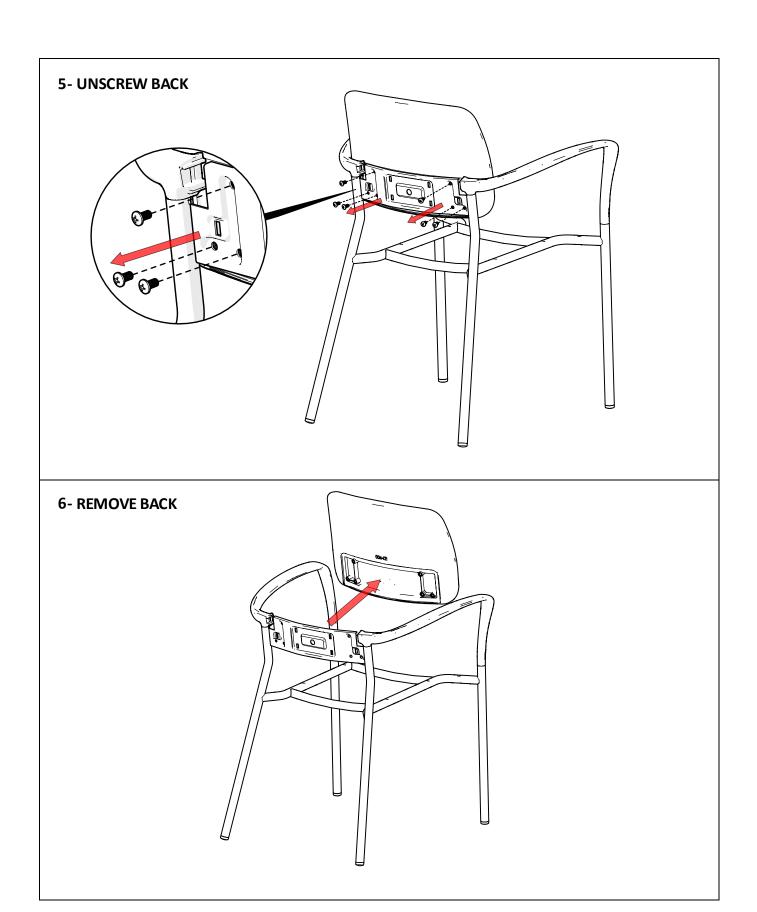

## **DISASSEMBLY**

| BOM ID | Descr iption                        | Qty | Material              |
|--------|-------------------------------------|-----|-----------------------|
| 1      | BACK                                | 1   | Plastic, Foam, Fabric |
| 2      | PLASTIC ARM LEFT                    | 1   | PA GF20               |
| 3      | PLASTIC ARM RIGHT                   | 1   | PA GF20               |
| 4      | SEAT                                | 1   | Plastic, Foam, Fabric |
| 5      | SEATSHROUD                          | 1   | PP Copolymer          |
| 6      | Seat Rail, Left                     | 1   | Plain Carbon Steel    |
| 7      | #10-24 x 1-3/8" FLAT QUAD SCREW     | 1   | Plain Carbon Steel    |
| 8      | GLIDE                               | 1   | PA Type 6             |
| 9      | Front Leg                           | 1   | Plain Carbon Steel    |
| 10     | Rear Leg, Left                      | 1   | Plain Carbon Steel    |
| 11     | Seat Rail, Right                    | 1   | Plain Carbon Steel    |
| 12     | STRETCHER                           | 1   | Plain Carbon Steel    |
| 13     | Rear Leg, Right                     | 1   | Plain Carbon Steel    |
| 14     | W5 19" Back Support                 | 1   | 1018 AISI STEEL       |
| 15     | BACK SHROUD                         | 1   | PP Copolymer          |
| 16     | 1/4-20 x 1/2 PAN QUAD MS ZINC SCREW | 1   | Plain Carbon Steel    |