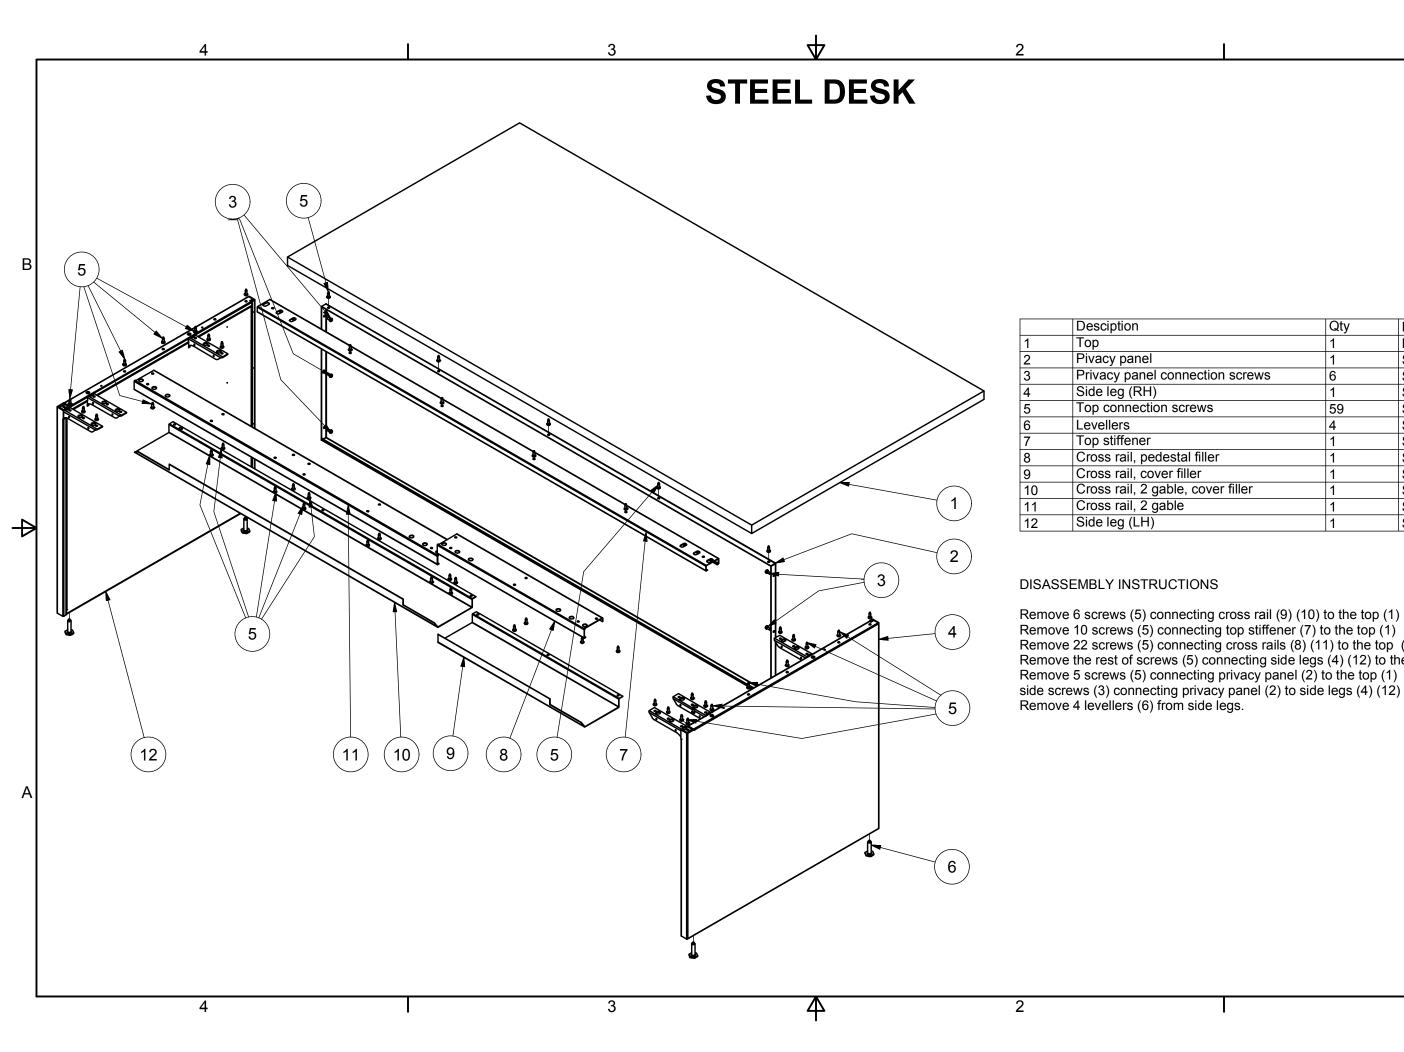

|               | Qty | Material:    |                          |
|---------------|-----|--------------|--------------------------|
|               | 1   | Miscellanous |                          |
|               | 1   | Steel        | Googles                  |
| ection screws | 6   | Steel        |                          |
|               | 1   | Steel        |                          |
| ews           | 59  | Steel        | Robertson<br>Screwdriver |
|               | 4   | Steel        |                          |
|               | 1   | Steel        | 1 del                    |
| filler        | 1   | Steel        | Wrench                   |
| er            | 1   | Steel        |                          |
| cover filler  | 1   | Steel        |                          |
|               | 1   | Steel        | Rubber                   |
|               | 1   | Steel        | Mallet                   |
|               |     |              |                          |

Remove 10 screws (5) connecting top stiffener (7) to the top (1) Remove 22 screws (5) connecting cross rails (8) (11) to the top (1) Remove the rest of screws (5) connecting side legs (4) (12) to the top (1) Remove 5 screws (5) connecting privacy panel (2) to the top (1) and side screws (3) connecting privacy panel (2) to side legs (4) (12) Remove 4 levellers (6) from side legs.