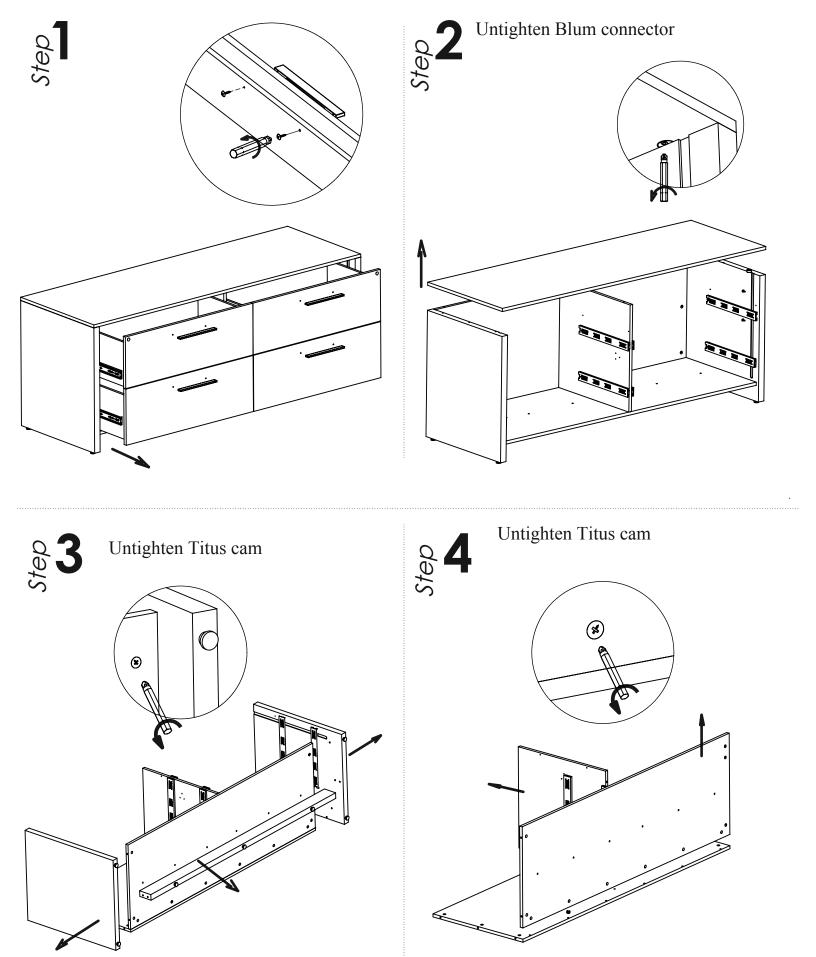

Required tools:

Phillips screwdriver size #2

Rubber mallet

Safety glasses

NOTE: Any alteration to listed components will void the manufacturer's warranty. The manufacturer will not be responsible for any damage or bodlly harm caused by alterations in accordance with national or local electrical codes and manufacturer's specifications. In accordance with the manufacturer's policy of continual product improvement, the product presented in this document is subject to change without notice or obligation.

NOTE: Any alteration to listed components will void the manufacturer's warranty. The manufacturer will not be responsible for any damage or bodlly harm caused by alterations in accordance with national or local electrical codes and manufacturer's specifications. In accordance with the manufacturer's policy of continual product improvement, the product presented in this document is subject to change without notice or obligation.