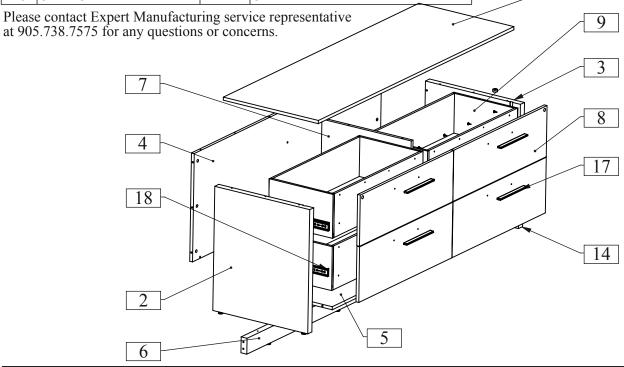

## Princeton

Credenza

Disassembly Instructions

Product designed for disassembly in a reasonable time frame.(5 minutes or less)

| ITEM                                                       | DESCRIPTION         | QTY | MATERIAL                       |
|------------------------------------------------------------|---------------------|-----|--------------------------------|
| 1                                                          | TOP PANEL           | 1   | PARTICLE BOARD                 |
| 2                                                          | GABLE LEFT          | 1   | PARTICLE BOARD                 |
| 3                                                          | GABLE RIGHT         | 1   | PARTICLE BOARD                 |
| 4                                                          | BACK PANEL          | 1   | PARTICLE BOARD                 |
| 5                                                          | BOTTOM PANEL        | 1   | PARTICLE BOARD                 |
| 6                                                          | STRETCHER           | 1   | PARTICLE BOARD                 |
| 7                                                          | DIVIDER             | 1   | PARTICLE BOARD                 |
| 8                                                          | DRAWER FILE FRONT   | 4   | PARTICLE BOARD                 |
| 9                                                          | DRAWER BOX          | 4   | PARTICLE BOARD                 |
| 10                                                         | BLUM CONNECTOR      | 10  | STEEL&PLASTIC(PolypropylenePP) |
| 11                                                         | BLUM SCREW          | 10  | STEEL                          |
| 12                                                         | TITUS CAM           | 20  | STEEL                          |
| 13                                                         | TITUS DOWEL         | 20  | STEEL                          |
| 14                                                         | ADJUSTABLE LEVELLER | 7   | STEEL&PLASTIC(PolypropylenePP) |
| 15                                                         | T-NUT FOR LEVELLER  | 7   | STEEL&PLASTIC(PolypropylenePP) |
| 16                                                         | WOOD SCREW          | 48  | STEEL                          |
| 17                                                         | HANDLES             | 4   | ALUMINUM                       |
| 18                                                         | SLIDES/PAIR         | 24  | STEEL                          |
| Please contact Expert Manufacturing service representative |                     |     |                                |