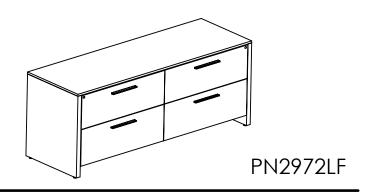

## Princeton

Credenza

Disassembly Instructions

Product designed for disassembly in a reasonable time frame.(5 minutes or less)

| ITEM                                                       | DESCRIPTION         | QTY | MATERIAL                       |
|------------------------------------------------------------|---------------------|-----|--------------------------------|
| 1                                                          | TOP PANEL           | 1   | PARTICLE BOARD                 |
| 2                                                          | GABLE LEFT          | 1   | PARTICLE BOARD                 |
| 3                                                          | GABLE RIGHT         | 1   | PARTICLE BOARD                 |
| 4                                                          | BACK PANEL          | 1   | PARTICLE BOARD                 |
| 5                                                          | BOTTOM PANEL        | 1   | PARTICLE BOARD                 |
| 6                                                          | STRETCHER           | 1   | PARTICLE BOARD                 |
| 7                                                          | DIVIDER             | 1   | PARTICLE BOARD                 |
| 8                                                          | DRAWER FILE FRONT   | 4   | PARTICLE BOARD                 |
| 9                                                          | DRAWER BOX          | 4   | PARTICLE BOARD                 |
| 10                                                         | BLUM CONNECTOR      | 10  | STEEL&PLASTIC(PolypropylenePP) |
| 11                                                         | BLUM SCREW          | 10  | STEEL                          |
| 12                                                         | TITUS CAM           | 20  | STEEL                          |
| 13                                                         | TITUS DOWEL         | 20  | STEEL                          |
| 14                                                         | ADJUSTABLE LEVELLER | 7   | STEEL&PLASTIC(PolypropylenePP) |
| 15                                                         | T-NUT FOR LEVELLER  | 7   | STEEL&PLASTIC(PolypropylenePP) |
| 16                                                         | WOOD SCREW          | 48  | STEEL                          |
| 17                                                         | HANDLES             | 4   | ALUMINUM                       |
| 18                                                         | SLIDES/PAIR         | 24  | STEEL                          |
| Please contact Expert Manufacturing service representative |                     |     |                                |