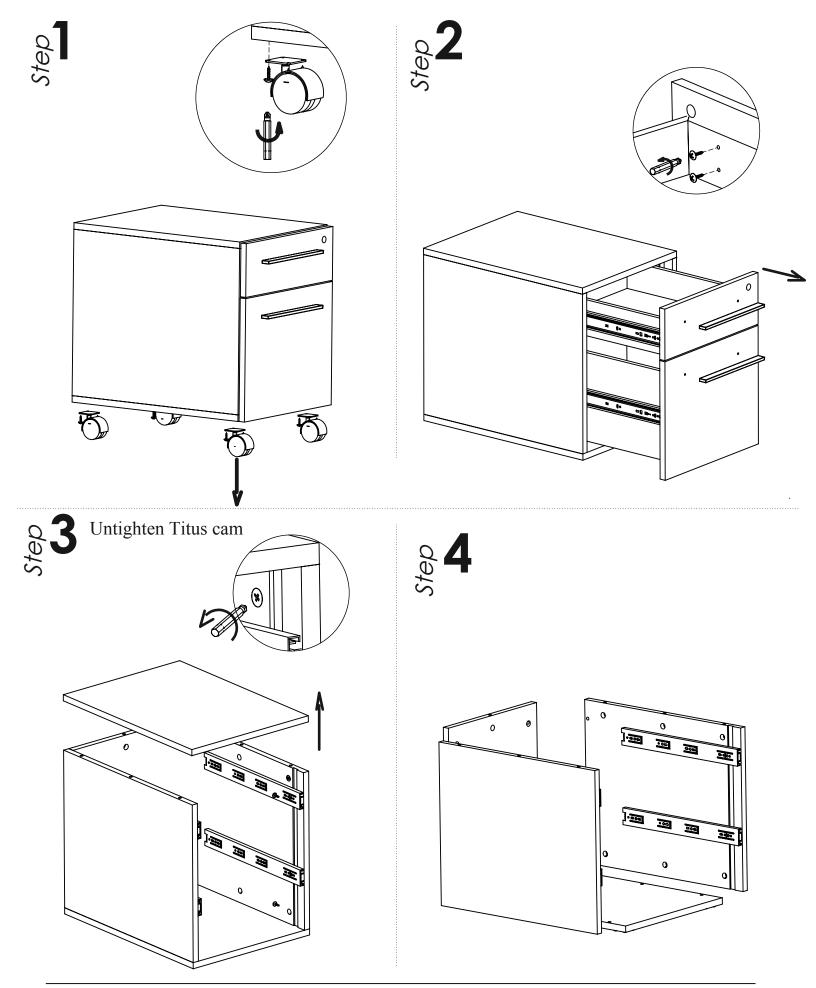

Required tools:

Phillips screwdriver size #2

Rubber mallet

Safety glasses

NOTE: Any alteration to listed components will void the manufacturer's warranty. The manufacturer will not be responsible for any damage or bodlly harm caused by alterations in accordance with national or local electrical codes and manufacturer's specifications. In accordance with the manufacturer's policy of continual product improvement, the product presented in this document is subject to change without notice or obligation.

Page 1 of 2

NOTE:Any alteration to listed components will void the manufacturer's warranty. The manufacturer will not be responsible for any damage or bodlly harm caused by alterations in accordance with national or local electrical codes and manufacturer's specifications. In accordance with the manufacturer's policy of continual product improvement, the product presented in this document is subject to change without notice or obligation.