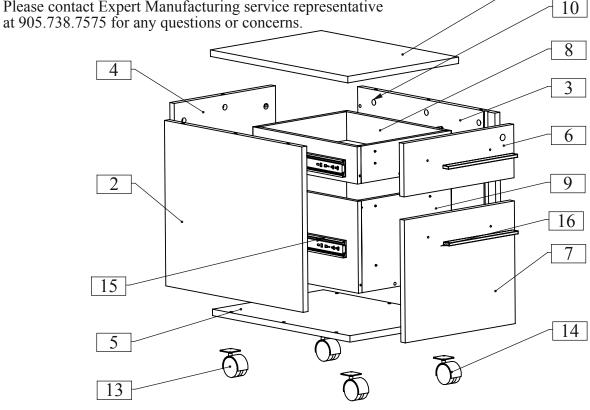

## Princeton

Pedestal

Disassembly Instructions

PN22MBF

Product designed for disassembly in a reasonable time frame.(5 minutes or less)

| ITEM                                                       | DESCRIPTION          | QTY | MATERIAL       |
|------------------------------------------------------------|----------------------|-----|----------------|
| 1                                                          | TOP PANEL            | 1   | PARTICLE BOARD |
| 2                                                          | GABLE LEFT           | 1   | PARTICLE BOARD |
| 3                                                          | GABLE RIGHT          | 1   | PARTICLE BOARD |
| 4                                                          | BACK PANEL           | 1   | PARTICLE BOARD |
| 5                                                          | BOTTOM PANEL         | 1   | PARTICLE BOARD |
| 6                                                          | DRAWER BOX FRONT     | 1   | PARTICLE BOARD |
| 7                                                          | DRAWER FILE FRONT    | 1   | PARTICLE BOARD |
| 8                                                          | DRAWER BOX           | 1   | PARTICLE BOARD |
| 9                                                          | DRAWER FILE          | 1   | PARTICLE BOARD |
| 10                                                         | TITUS CAM            | 20  | STEEL          |
| 11                                                         | TITUS DOWEL          | 20  | STEEL          |
| 12                                                         | CASTER WITH BRAKE    | 4   | STEEL&PLASTIC  |
| 13                                                         | CASTER WITHOUT BRAKE | 4   | STEEL&PLASTIC  |
| 14                                                         | WOOD SCREW           | 48  | STEEL          |
| 15                                                         | SLIDES/PAIR          | 2   | STEEL          |
| 16                                                         | HANDLES              | 2   | ALUMINUM       |
| Please contact Expert Manufacturing service representative |                      |     |                |