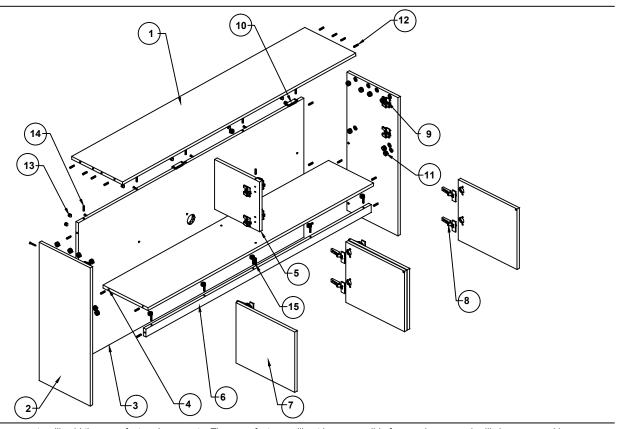

## **Storage Hutch**

| Item# | Description     | Qty | Material               |
|-------|-----------------|-----|------------------------|
| 1     | TOP             | 1   | Particle Board         |
| 2     | SLAB            | 2   | Particle Board         |
| 3     | BACK            | 1   | Particle Board         |
| 4     | BOTTOM          | 1   | Particle Board         |
| 5     | DIVIDER         | 1   | Particle Board         |
| 6     | VALANCE         | 1   | Particle Board         |
| 7     | DOOR            | 4   | Particle Board         |
| 8     | HINGE           | 8   | Steel                  |
| 9     | HINGE PLATE     | 8   | Steel                  |
| 10    | LATCH           | 2   | Plastic (PVC#3), Steel |
| 11    | BLUM CAM        | 19  | Plastic (PVC#3)        |
| 12    | BLUM DOWEL      | 19  | Aluminium              |
| 13    | TITUS CAM       | 11  | Aluminium              |
| 14    | TITUS DOWEL     | 11  | Aluminium              |
| 15    | CONFIRMAT SCREW | 7   | Steel                  |

## **DISASSEMBLY INSTRUCTIONS**

Product designed for disassembly in a reasonable time frame.

- a. Remove doors (7) by unlocking hinge (8) from hinge plate (9).
- b. Disassemble all wood components by unlocking Blum (11) and Titus (13) connectors and take out Confirmat Screws(15).
- c. Remove hinges (8) from the doors (7).
- d. Remove hinge plates (9) from slabs (2) and divider (5).
- e. Unscrew latches (10) from top (1).
- f. Remove the Blum (12) and Titus (14) dowels.