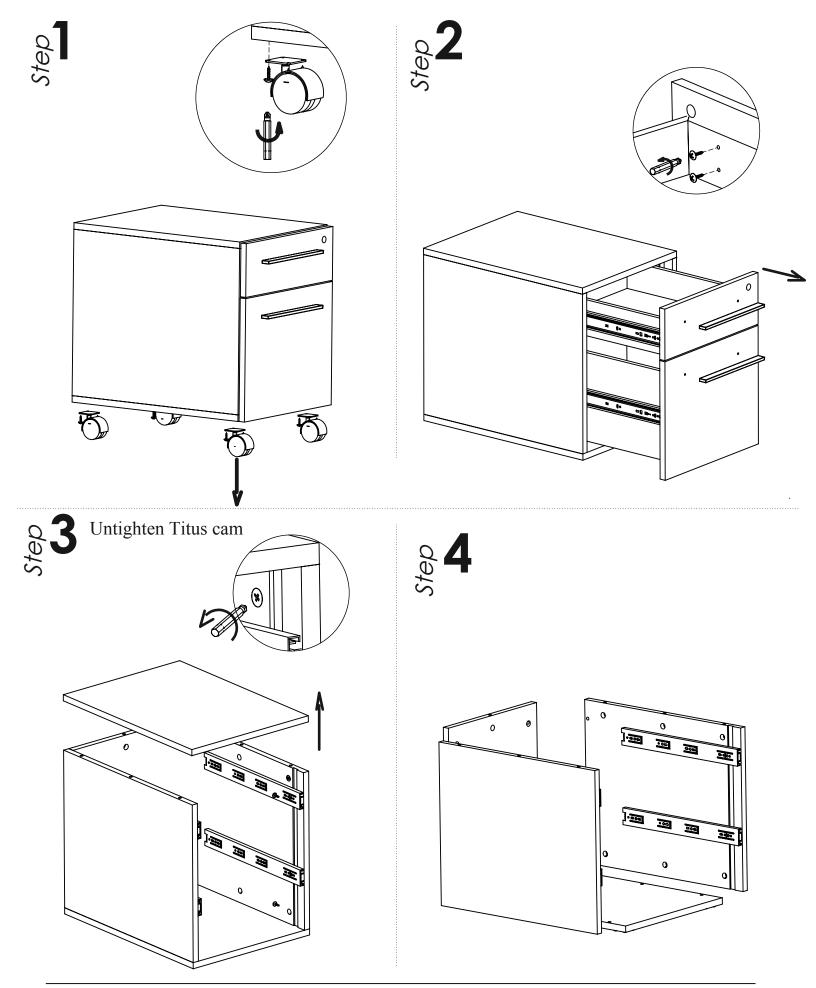

## Disassembly Instructions

Product designed for disassembly in a reasonable time frame.(5 minutes or less)

| 1n a 1                                         | reasonable time frame.(5 | minut | es or less)    |                               |
|------------------------------------------------|--------------------------|-------|----------------|-------------------------------|
| ITEM                                           | DESCRIPTION              | QTY   | MATERIAL       | D : 1/ 1                      |
| 1                                              | TOP PANEL                | 1     | PARTICLE BOARD | Required tools:               |
| 2                                              | GABLE LEFT               | 1     | PARTICLE BOARD | Phillips screwdriver size #2  |
| 3                                              | GABLE RIGHT              | 1     | PARTICLE BOARD | I minips serewarriver size #2 |
| 4                                              | BACK PANEL               | 1     | PARTICLE BOARD |                               |
| 5                                              | BOTTOM PANEL             | 1     | PARTICLE BOARD | Rubber mallet                 |
| 6                                              | DRAWER BOX FRONT         | 1     | PARTICLE BOARD |                               |
| 7                                              | DRAWER FILE FRONT        | 1     | PARTICLE BOARD |                               |
| 8                                              | DRAWER BOX               | 1     | PARTICLE BOARD | Safety glasses $\sim$         |
| 9                                              | DRAWER FILE              | 1     | PARTICLE BOARD | Surety glasses                |
| 10                                             | TITUS CAM                | 20    | STEEL          |                               |
| 11                                             | TITUS DOWEL              | 20    | STEEL          |                               |
| 12                                             | CASTER WITH BRAKE        | 4     | STEEL&PLASTIC  |                               |
| 13                                             | CASTER WITHOUT BRAKE     | 4     | STEEL&PLASTIC  |                               |
| 14                                             | WOOD SCREW               | 48    | STEEL          |                               |
| 15                                             | SLIDES/PAIR              | 2     | STEEL          |                               |
| 16                                             | HANDLES                  | 2     | ALUMINUM       |                               |
| at 905.738.7575 for any questions or concerns. |                          |       |                |                               |
| 15<br>15<br>14                                 |                          |       |                |                               |