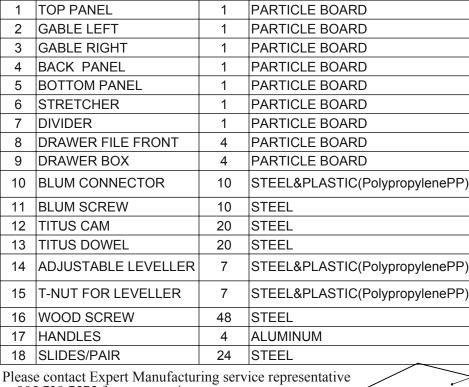

## Credenza

ITEM DESCRIPTION

## Disassembly Instructions

Product designed for disassembly

Required tools:

Phillips screwdriver size #2

Rubber mallet

Safety glasses

QTY

MATERIAL