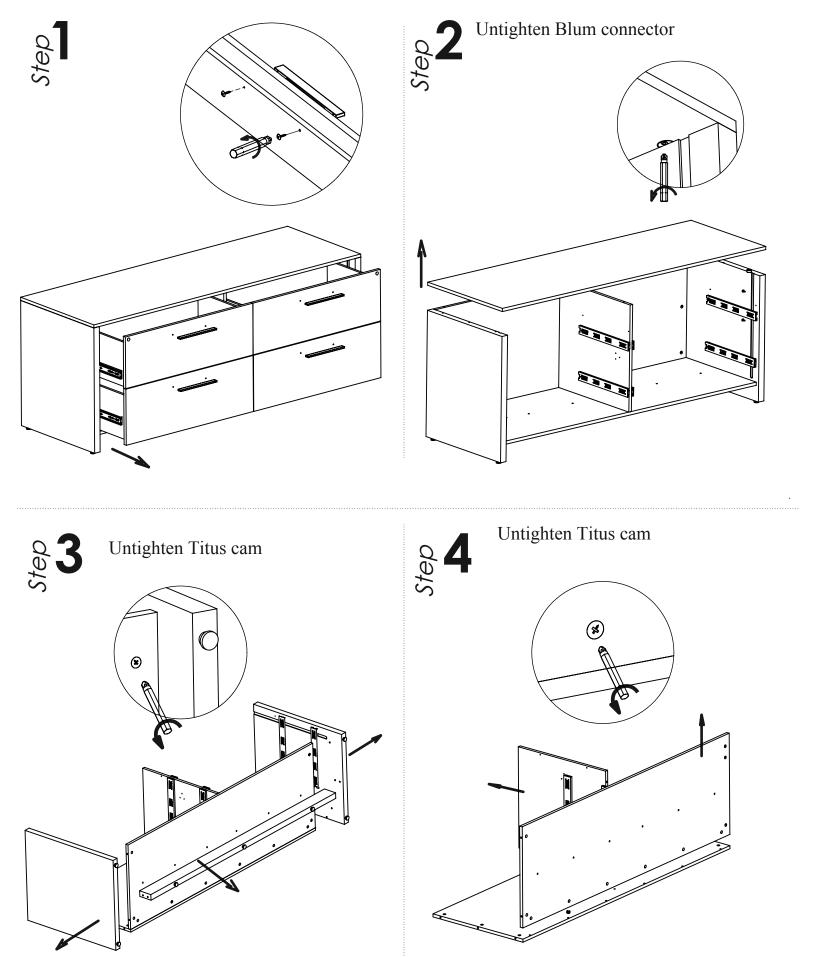

## Disassembly Instructions

Product designed for disassembly

Required tools:

Phillips screwdriver size #2

Rubber mallet

Safety glasses

QTY

MATERIAL