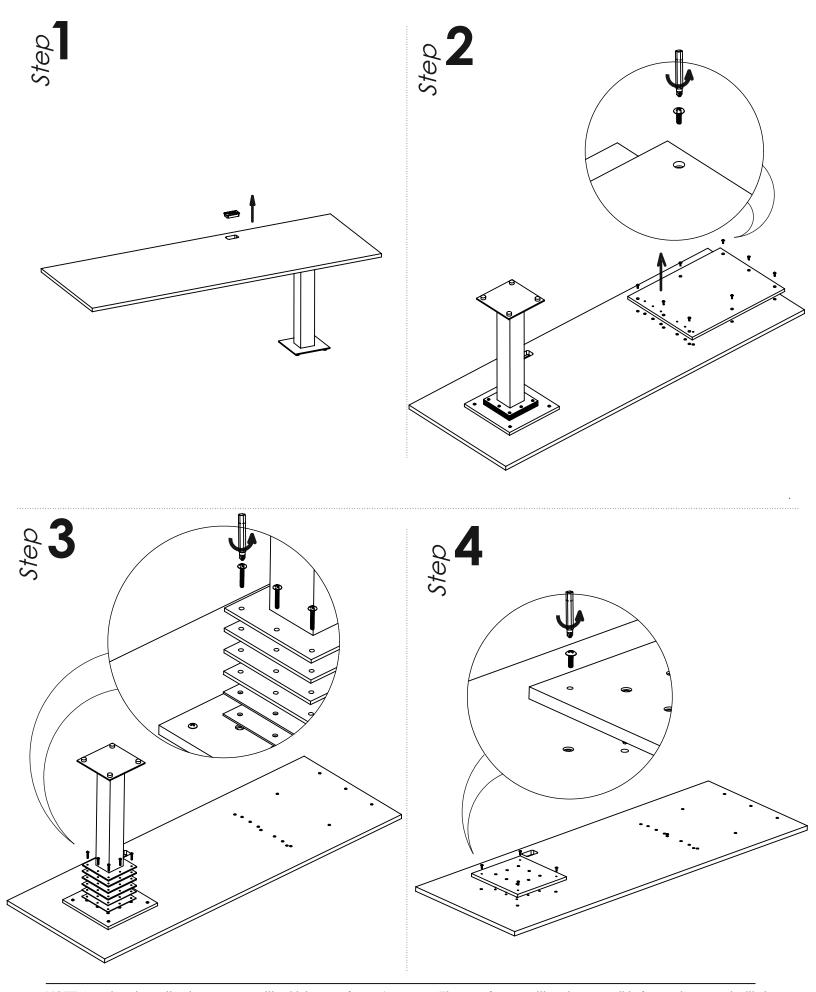

## Disassembly Instructions

Product designed for disassembly in a reasonable time frame.(5 minutes or less)

| ITEM | DESCRIPTION          | QTY | MATERIAL                 |
|------|----------------------|-----|--------------------------|
| 1    | TOP PANEL            | 1   | PARTICLE BOARD           |
| 2    | OVERLAPPING FILLER   | 1   | PARTICLE BOARD           |
| 3    | MONOLEG FILLER       | 1   | PARTICLE BOARD           |
| 4    | GROMMET              | 1   | PLASTIC-Polypropylene PP |
| 5    | MASONITE FILLER 1/8" | 10  | FIBER BOARD              |
| 6    | MASONITE FILLER 1/4" | 10  | FIBER BOARD              |
| 7    | MONOLEG              | 4   | STEEL                    |
| 8    | 1/4X20 INSERT        | 4   | STEEL                    |
| 9    | TRUSS HEAD SCREW     | 8   | STEEL                    |
|      |                      |     |                          |

Please contact Expert Manufacturing service representative

at 905.738.7575 for any questions or concerns.

Required tools:

Phillips screwdriver size #2

Rubber mallet

Safety glasses

NOTE: Any alteration to listed components will void the manufacturer's warranty. The manufacturer will not be responsible for any damage or bodlly harm caused by alterations in accordance with national or local electrical codes and manufacturer's specifications. In accordance with the manufacturer's policy of continual product improvement, the product presented in this document is subject to change without notice or obligation.