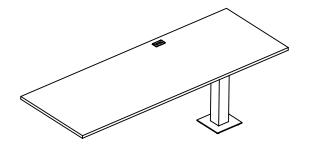

## Expert Manufacturing Inc.

## Generic

## Conference Top



## Disassembly Instructions

Product designed for disassembly in a reasonable time frame.(5 minutes or less)

| ITEM | DESCRIPTION          | QTY | MATERIAL                 |
|------|----------------------|-----|--------------------------|
| 1    | TOP PANEL            | 1   | PARTICLE BOARD           |
| 2    | OVERLAPPING FILLER   | 1   | PARTICLE BOARD           |
| 3    | MONOLEG FILLER       | 1   | PARTICLE BOARD           |
| 4    | GROMMET              | 1   | PLASTIC-Polypropylene PP |
| 5    | MASONITE FILLER 1/8" | 10  | FIBER BOARD              |
| 6    | MASONITE FILLER 1/4" | 10  | FIBER BOARD              |
| 7    | MONOLEG              | 4   | STEEL                    |
| 8    | 1/4X20 INSERT        | 4   | STEEL                    |
| 9    | TRUSS HEAD SCREW     | 8   |