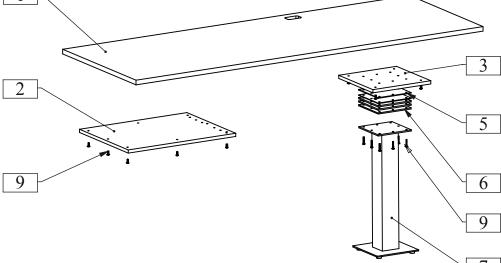

## Disassembly Instructions

Product designed for disassembly in a reasonable time frame.(5 minutes or less)

| ITEM | DESCRIPTION          | QTY | MATERIAL                 |
|------|----------------------|-----|--------------------------|
| 1    | TOP PANEL            | 1   | PARTICLE BOARD           |
| 2    | OVERLAPPING FILLER   | 1   | PARTICLE BOARD           |
| 3    | MONOLEG FILLER       | 1   | PARTICLE BOARD           |
| 4    | GROMMET              | 1   | PLASTIC-Polypropylene PP |
| 5    | MASONITE FILLER 1/8" | 10  | FIBER BOARD              |
| 6    | MASONITE FILLER 1/4" | 10  | FIBER BOARD              |
| 7    | MONOLEG              | 4   | STEEL                    |
| 8    | 1/4X20 INSERT        | 4   | STEEL                    |
| 9    | TRUSS HEAD SCREW     | 8   | STEEL                    |
|      |                      |     |                          |