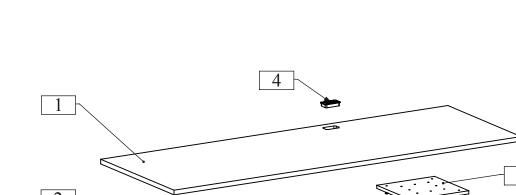

## Disassembly Instructions

Product designed for disassembly in a reasonable time frame.(5 minutes or less)

| ITEM | DESCRIPTION          | QTY | MATERIAL                 |
|------|----------------------|-----|--------------------------|
| 1    | TOP PANEL            | 1   | PARTICLE BOARD           |
| 2    | OVERLAPPING FILLER   | 1   | PARTICLE BOARD           |
| 3    | MONOLEG FILLER       | 1   | PARTICLE BOARD           |
| 4    | GROMMET              | 1   | PLASTIC-Polypropylene PP |
| 5    | MASONITE FILLER 1/8" | 10  | FIBER BOARD              |
| 6    | MASONITE FILLER 1/4" | 10  | FIBER BOARD              |
| 7    | MONOLEG              | 4   | STEEL                    |
| 8    | 1/4X20 INSERT        | 4   | STEEL                    |
| 9    | TRUSS HEAD SCREW     | 8   | STEEL                    |
|      |                      |     |                          |