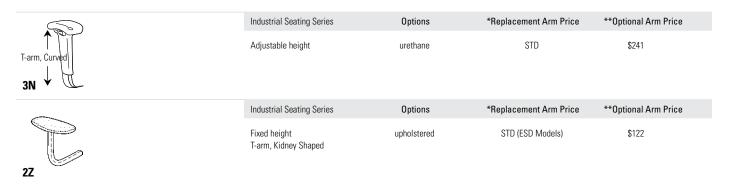

#### STANDARD FEATURES

• \*Industrial models have a chrome back upright.

- · Granada models feature a molded seat and contoured back with enhanced lumbar support.
- ٠ Standard with adjustable height T-arms with curved urethane armcaps (3N) in Black Only.
- Chrome chip/corrosion/humidity resistant ٠ pneumatic lift cylinders and frames.
- Chairs have a 5" chrome pneumatic cylinder, stools • have a 10" chrome pneumatic cylinder.
- All chairs and stools have chrome back uprights.
- Clear protective back bumper (full surround) is ٠ standard on all models.
- Standard with a five-legged, heavy duty molded ٠ base in Black.
- $\ensuremath{\textbf{C10R}}$  casters are standard on Granada models ٠ amd Minotaur stools.
- Minotaur models are standard with a five-legged, heavy duty base with metal hub and C7R casters.
- Heavy Duty Bench Stools are standard with non-٠ slip rubber glides.
- Check textile availability prior to specifying upholstery material.

#### **OPTIONAL FEATURES**

· See back of this section for additional arm or caster options.

INDUSTRIAL I

Optional casters may be priced higher than the ٠ standard casters for your chair and the difference will be charged. Lower priced optional casters will not be credited.