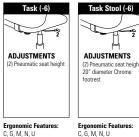

#### STANDARD FEATURES

- The universal beam units and tables listed are shown here, along with beam seating upper components from several seating lines.
- Beams are standard in Black. The "T" shaped legs are available in Chrome only with Black anti scuff tips and trim.
- Corner beam creates 90° turn in beam seating. Only table units can be attached.
- · Beams and legs are shipped fully assembled.
- Upper seating units include mounting brackets and all necessary hardware for attachment to beam.
- Upper seating units and/or tables can be placed in any order along the beam.
- Power monument has two AC outlets, dual 2.1 amp USB ports.
- Specifications and pricing are for 1 chair.