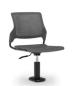

# BAKHITA B

| DESCRIPTION                                                                                               | FEATURES                | MODEL#     |               |                 |                 | S        | TAND/       | ARD TE          | XTILE             | GRADE           | S                    |                  |            |                   |
|-----------------------------------------------------------------------------------------------------------|-------------------------|------------|---------------|-----------------|-----------------|----------|-------------|-----------------|-------------------|-----------------|----------------------|------------------|------------|-------------------|
|                                                                                                           |                         |            | 1             | 2               | 3               | 4        | 5           | 6               | 7                 | 8               | 9                    | 10               | 11         | 12                |
|                                                                                                           |                         | 6753       | \$484         | \$510           | \$529           | \$557    | \$597       | \$614           | \$652             | \$709           | \$756                | \$803            | \$907      | \$1014            |
|                                                                                                           |                         | OVERA<br>W | ALL DIME<br>D | NSION           |                 | ,        | SEAT I<br>W | DIMEN<br>D      | DIMENSIONS<br>D H |                 | BACK DIMENSIO<br>W H |                  | SIONS<br>H |                   |
| Armless Chair Uph Seat & Poly Back<br>OM Yardage: 0.75                                                    | Stacks 8 high on floor. | 18         | 21            | 31              | .5              |          | 16          | 16              |                   | 18              |                      | 17               | ſ          | 4.5               |
| reight Class: 250<br>Yoduct Weight (Ibs.): 14.67<br>Subic Feet Per Carton: 3.83(3 per carton)             | Stacks 12 high on dolly |            | RTA 00        |                 |                 | Fed⊟     | ×           | s               | 3 per ca          | arton (pric     | cing and s           | specifica        | tions are  | for one chair     |
|                                                                                                           |                         |            | 1             | 2               | 3               | 4        | 5           | 6               | 7                 | 8               | 9                    | 10               | 11         | 12                |
|                                                                                                           |                         | 6754       | 395           |                 |                 |          |             |                 |                   |                 |                      |                  |            |                   |
|                                                                                                           |                         | OVERA<br>W | LL DIME<br>D  | NSION<br>H      |                 | ,        | SEAT I<br>W | DIMEN<br>D      |                   | ;<br>Н          | B                    | ACK D<br>W       |            | SIONS<br>H        |
| rmless Bar Stool Poly Seat & Back<br>OM Yardage: 0.75<br>reight Class: 250<br>roduct Weight (lbs.): 14.67 | Stacks 4 high on floor. | 19.25      | 18.75         | 40              | ).5             |          | 14          | 15              | :                 | 30              |                      | 17               | 1          | 0.5               |
| ubic Feet Per Carton: 3.19 (4 per carton)                                                                 |                         |            | RTA 00        |                 |                 | FedE     |             | ·               |                   |                 |                      |                  |            | for one chair)    |
|                                                                                                           |                         | 6755       | 1<br>656      | <b>2</b><br>682 | <b>3</b><br>702 | 4<br>730 | 5<br>771    | <b>6</b><br>789 | <b>7</b><br>827   | <b>8</b><br>888 | <b>9</b><br>932      | <b>10</b><br>983 | 11<br>1086 | <b>12</b><br>1198 |
| 4                                                                                                         |                         | OVERA<br>W | LL DIME<br>D  |                 | IS<br>I         | ,        | SEAT I<br>W | DIMEN<br>D      |                   | ;<br>Н          | E                    | ACK D<br>W       |            | SIONS<br>H        |
| U<br>Irmless Bar Stool Uph Seat & Poly Back<br>OM Yardage: 0.75<br>reight Class: 250                      | Stacks 4 high on floor. | 19         | 18            | 4               | 0               |          | 14          | 15              | 30                | 0.75            |                      | 17               | Î          | 0.5               |
| roduct Weight (Ibs.): 14.67<br>Subic Feet Per Carton: 4.25 (3 per carton)                                 |                         |            | RTA 00        |                 |                 | Fed⊟     | ×           | 3 3 p           | oer carto         | n (pricing      | and spe              | cificatior       | is are fo  | r one chair)      |
|                                                                                                           |                         |            | 1             | 2               | 3               | 4        | 5           | 6               | 7                 | 8               | 9                    | 10               | 11         | 12                |
|                                                                                                           |                         | 6783       | 347           |                 |                 |          |             |                 |                   |                 |                      |                  |            |                   |
|                                                                                                           |                         | OVERA<br>W | LL DIME<br>D  |                 | IS<br>I         |          | SEAT I<br>W | DIMEN<br>D      |                   | ;<br>Н          | B                    | ACK D<br>W       |            | SIONS<br>H        |
| <b>Chair Dolly</b><br>COM Yardage: N/A<br>Freight Class: 250                                              |                         | 19.75      | 23.25         | 9.7             | 75              |          | -           | -               |                   | -               |                      | -                |            | -                 |
| Product Weight (Ibs.): 11<br>Cubic Feet Per Carton: 2.9                                                   |                         |            | RTA 00        |                 |                 | FedE     | ×           | S               | 1 per             | r carton        |                      |                  |            |                   |