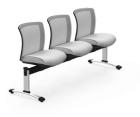

### В

| ESCRIPTION                                                                                            | FEATURES                            | MODEL#        |                   | _           |       |       |           | ARD TE     |       |        |        |              |        |           |
|-------------------------------------------------------------------------------------------------------|-------------------------------------|---------------|-------------------|-------------|-------|-------|-----------|------------|-------|--------|--------|--------------|--------|-----------|
|                                                                                                       |                                     | 6507-T2       | 1<br>\$441        | 2           | 3     | 4     | 5         | 6          | 7     | 8      | 9      | 10           | 11     | 12        |
|                                                                                                       |                                     | 0307-12       | φ <del>44</del> 1 | -           | -     | -     | -         | -          | -     | -      | -      | -            | -      | -         |
|                                                                                                       |                                     | OVERA<br>W    | LL DIME<br>D      | NSION<br>H  |       |       | SEAT<br>W | DIMEN<br>D |       | с<br>Н | E      | BACK DI<br>W |        | IONS<br>1 |
| dius Corner Table Top                                                                                 |                                     | 21            | 21                | 1           |       |       | ••        | 0          |       |        |        |              | •      | •         |
| M Yardage: N/A<br>ight Class: 85<br>duct Weight (lbs.): 14<br>vic Feet Per Carton: 1.9 (1 per carton) | Includes hardware.<br>Use on beams. | 2 T<br>RTA 00 | 21                | I           |       |       | -         | -          |       | -      |        | -            |        | -         |
|                                                                                                       |                                     |               | 1                 | 2           | 3     | 4     | 5         | 6          | 7     | 8      | 9      | 10           | 11     | 12        |
|                                                                                                       |                                     | 6507-CT       | \$975             | -           | -     | 4     | -         | -          | -     | 0      | 9<br>- | -            | -      | -         |
|                                                                                                       |                                     |               | <i>40,0</i>       |             |       |       |           |            |       |        |        |              |        |           |
| V                                                                                                     |                                     | OVERA<br>W    | LL DIME<br>D      | NSION<br>H  |       |       | SEAT<br>W | DIMEN<br>D |       | 6<br>Н | E      | BACK DI<br>W |        | IONS<br>I |
| <b>fee Table</b><br>M Yardage: N/A<br>ght Class: 85                                                   |                                     | 24            | 42                | 17          | .5    |       | -         | -          |       | -      |        | -            |        |           |
| duct Weight (lbs.): 52<br>iic Feet Per Carton: 12.25 (1 per carton)                                   |                                     | RTA 00        |                   |             | Fe    | dEx   | úps       |            |       |        |        |              |        |           |
|                                                                                                       |                                     |               | 1                 | 2           | 3     | 4     | 5         | 6          | 7     | 8      | 9      | 10           | 11     | 12        |
|                                                                                                       |                                     | 6690          | \$424             | -           | -     | -     | -         | -          | -     | -      | -      |              | -      | -         |
|                                                                                                       |                                     | OVERA<br>W    | LL DIME<br>D      | NSION<br>H  |       |       | SEAT<br>W | DIMEN<br>D |       | ;<br>Н | E      | BACK DI<br>W |        | ions<br>1 |
| <b>t Unit w/Arms</b><br>// Yardage: N/A<br>ght Class: 250                                             | Duet<br>Use with beams.             | 25.5          | 21                | 18          | 3     |       | 18        | 17.5       |       | -      |        | 18           | 1      | 6         |
| duct Weight (Ibs.): 19<br>ic Feet Per Carton: 4.88 (2 per carton)                                     |                                     | RTA 00        |                   | FedEx       | ups   |       |           |            |       |        |        |              |        |           |
|                                                                                                       |                                     |               | 1                 | 2           | 3     | 4     | 5         | 6          | 7     | 8      | 9      | 10           | 11     | 12        |
|                                                                                                       |                                     | 6691          | \$312             | -           | -     | -     | -         | -          | -     | -      | -      | -            | -      | -         |
|                                                                                                       |                                     | OVERA<br>W    | LL DIME<br>D      | INSION<br>H |       |       | SEAT<br>W | DIMEN<br>D |       | 5<br>Н | E      | BACK DI<br>W |        | IONS<br>1 |
| <b>less Seat Unit</b><br>  Yardage: N/A<br>ht Class: 150                                              | <b>Duet</b><br>Use with beams.      | 18            | 21                | 18          | 3     |       | 18        | 17.5       |       | -      |        | 18           | 1      | 6         |
| iuc tWeight (Ibs.): 18<br>ic Feet Per Carton: 3.25 (2 per carton)                                     |                                     | RTA 00        |                   | FedEx       | ups ( |       |           |            |       |        |        |              |        |           |
|                                                                                                       |                                     |               | 1                 | 2           | 3     | 4     | 5         | 6          | 7     | 8      | 9      | 10           | 11     | 12        |
|                                                                                                       |                                     | 6692          | \$519             | \$557       | \$586 | \$627 | \$687     | \$705      | \$760 | \$856  | \$906  | \$998        | \$1121 | \$1275    |
|                                                                                                       |                                     | OVERA<br>W    | LL DIME<br>D      | ENSION<br>H |       |       | SEAT<br>W | DIMEN<br>D |       | 6<br>Н | E      | BACK DI<br>W |        | IONS<br>1 |
| <b>nt Unit w/Arms</b><br>A Yardage: 0.75                                                              | <b>Duet</b><br>Upholstered Seat.    | 25.5          | 21                | 18          |       |       | 18        | 17.5       |       | -      |        | 18           |        | 6         |
| ght Class: 250<br>Juct Weight (Ibs.): 19                                                              | Use with beams.                     |               |                   |             |       |       |           |            |       |        |        |              |        |           |