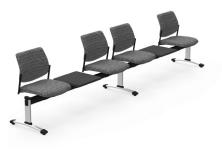

#### **BEAM SEATING**

\*see sample layout SON507 for models included above.

#### STANDARD FEATURES

- The universal beam units and tables listed are shown here, along with beam seating upper components from several seating lines.
- Beams are standard in Black. The "T" shaped legs are available in Chrome only with Black anti scuff tips and trim.
- Corner beam creates 90° turn in beam seating. Only table units can be attached.
- · Beams and legs are shipped fully assembled.
- Upper seating units include mounting brackets and all necessary hardware for attachment to beam.
- Upper seating units and/or tables can be placed in any order along the beam.
- Power monument has two AC outlets, dual 2.1 amp USB ports.
- Specifications and pricing are for 1 chair.

#### **OPTIONAL FEATURES**

Kit Layout

VON501

DUT501

POP501

SID501

SON501

- Check textile availability prior to specifying upholstery material.
- Optional universal aluminum arm with soft pad available for mounting on beam in multiple positions, model 6500A8. \$161 list.
- Sonic seating units are available in mesh back, Black only.
- Vion seating units available in 10 mesh colors: Black (MS69), Stone (MS71), Blue (MS72), Rope (MS73), Natural (MS74), Aqua (MS75), Black Cherry (MS76), Dust (MS77), Ivory (MS78) and Paprika (MS79). Please specify. No upcharge.