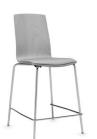

# BAKHITA B

| DESCRIPTION                                                                                               | FEATURES                | MODEL#     |               |                 |                 | S        | TAND/       | ARD TE          | XTILE             | GRADE           | S                    |                  |            |                   |
|-----------------------------------------------------------------------------------------------------------|-------------------------|------------|---------------|-----------------|-----------------|----------|-------------|-----------------|-------------------|-----------------|----------------------|------------------|------------|-------------------|
|                                                                                                           |                         |            | 1             | 2               | 3               | 4        | 5           | 6               | 7                 | 8               | 9                    | 10               | 11         | 12                |
|                                                                                                           |                         | 6753       | \$484         | \$510           | \$529           | \$557    | \$597       | \$614           | \$652             | \$709           | \$756                | \$803            | \$907      | \$1014            |
|                                                                                                           |                         | OVERA<br>W | ALL DIME<br>D | NSION           |                 | ,        | SEAT I<br>W | DIMEN<br>D      | DIMENSIONS<br>D H |                 | BACK DIMENSIO<br>W H |                  | SIONS<br>H |                   |
| Armless Chair Uph Seat & Poly Back<br>OM Yardage: 0.75                                                    | Stacks 8 high on floor. | 18         | 21            | 31              | .5              |          | 16          | 16              |                   | 18              |                      | 17               | ſ          | 4.5               |
| reight Class: 250<br>Yoduct Weight (Ibs.): 14.67<br>Subic Feet Per Carton: 3.83(3 per carton)             | Stacks 12 high on dolly |            | RTA 00        |                 |                 | Fed⊟     | ×           | s               | 3 per ca          | arton (pric     | cing and s           | specifica        | tions are  | for one chair     |
|                                                                                                           |                         |            | 1             | 2               | 3               | 4        | 5           | 6               | 7                 | 8               | 9                    | 10               | 11         | 12                |
|                                                                                                           |                         | 6754       | 395           |                 |                 |          |             |                 |                   |                 |                      |                  |            |                   |
|                                                                                                           |                         | OVERA<br>W | LL DIME<br>D  | NSION<br>H      |                 | ,        | SEAT I<br>W | DIMEN<br>D      |                   | ;<br>Н          | B                    | ACK D<br>W       |            | SIONS<br>H        |
| rmless Bar Stool Poly Seat & Back<br>OM Yardage: 0.75<br>reight Class: 250<br>roduct Weight (lbs.): 14.67 | Stacks 4 high on floor. | 19.25      | 18.75         | 40              | ).5             |          | 14          | 15              | :                 | 30              |                      | 17               | 1          | 0.5               |
| ubic Feet Per Carton: 3.19 (4 per carton)                                                                 |                         |            | RTA 00        |                 |                 | FedE     |             | ·               |                   |                 |                      |                  |            | for one chair)    |
|                                                                                                           |                         | 6755       | 1<br>656      | <b>2</b><br>682 | <b>3</b><br>702 | 4<br>730 | 5<br>771    | <b>6</b><br>789 | <b>7</b><br>827   | <b>8</b><br>888 | <b>9</b><br>932      | <b>10</b><br>983 | 11<br>1086 | <b>12</b><br>1198 |
| 4                                                                                                         |                         | OVERA<br>W | LL DIME<br>D  |                 | IS<br>I         | ,        | SEAT I<br>W | DIMEN<br>D      |                   | ;<br>Н          | E                    | ACK D<br>W       |            | SIONS<br>H        |
| U<br>Irmless Bar Stool Uph Seat & Poly Back<br>OM Yardage: 0.75<br>reight Class: 250                      | Stacks 4 high on floor. | 19         | 18            | 4               | 0               |          | 14          | 15              | 30                | 0.75            |                      | 17               | Î          | 0.5               |
| roduct Weight (Ibs.): 14.67<br>Subic Feet Per Carton: 4.25 (3 per carton)                                 |                         |            | RTA 00        |                 |                 | Fed⊟     | ×           | 3 3 p           | oer carto         | n (pricing      | and spe              | cificatior       | is are fo  | r one chair)      |
|                                                                                                           |                         |            | 1             | 2               | 3               | 4        | 5           | 6               | 7                 | 8               | 9                    | 10               | 11         | 12                |
|                                                                                                           |                         | 6783       | 347           |                 |                 |          |             |                 |                   |                 |                      |                  |            |                   |
|                                                                                                           |                         | OVERA<br>W | LL DIME<br>D  |                 | IS<br>I         |          | SEAT I<br>W | DIMEN<br>D      |                   | ;<br>Н          | B                    | ACK D<br>W       |            | SIONS<br>H        |
| <b>Chair Dolly</b><br>COM Yardage: N/A<br>Freight Class: 250                                              |                         | 19.75      | 23.25         | 9.7             | 75              |          | -           | -               |                   | -               |                      | -                |            | -                 |
| Product Weight (Ibs.): 11<br>Cubic Feet Per Carton: 2.9                                                   |                         |            | RTA 00        |                 |                 | FedE     | ×           | S               | 1 per             | r carton        |                      |                  |            |                   |