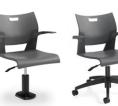

#### BAKHITA

model 6754

model 6785

#### STANDARD FEATURES

- A comfortable, high-quality, lightweight, stacking chair that is incredibly strong and durable.
- Bakhita is an all polymer chair intended for use indoors or outdoors. Products must be stored inside during extreme and inclement weather. See Global's Outdoor Furniture warranty for additional information.
- Weather resistant, UV and stain resistant, with a modern design.
- Standard height models (6750, 6751) are suitable for use in MRI rooms.
- Chairs are simultaneously molded with two different materials. Inside is a structural fiberglass frame for strength. Outside is a durable polypropylene light fast compound.
- Armchairs and Armless Chairs are finished with a smooth surface. Bar Stools and Counter Stools are finished with a slightly textured surface.
- Upholstered seats will only fit on a frame made for this purpose, it is not possible to add an upholstered seat onto an existing all plastic chair in the field.
- Upholstered seats are fixed and non-removable.
- Chair legs are equipped with translucent non-marking glides as standard. Suitable for outdoor environments, carpet and hard surface flooring.