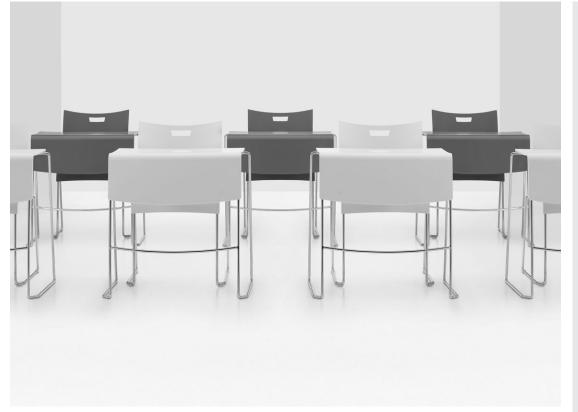

#### **BEAM SEATING**

\*see sample layout SON507 for models included above.

### SAMPLE LAYOUTS

SON507 - Shown

Approximate dimensions: 103"W x 103"D

Approximate dimensions: 131"W x 78"D

DESCRIPTION

| 1 | <br>4 <u>-</u> |
|---|----------------|
| 6 |                |

Beam - Accommodates 2 Seats COM Yardage: N/A Freight Class: 250 Product Weight (lbs.): 37 Cubic Feet Per Carton: 11 (1 per carton)