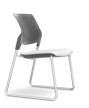

#### BAKHITA

model 6754

model 6785

#### STANDARD FEATURES

- A comfortable, high-quality, lightweight, stacking chair that is incredibly strong and durable.
- Bakhita is an all polymer chair intended for use indoors or outdoors. Products must be stored inside during extreme and inclement weather. See Global's Outdoor Furniture warranty for additional information.
- Weather resistant, UV and stain resistant, with a modern design.
- Standard height models (6750, 6751) are suitable for use in MRI rooms.
- Chairs are simultaneously molded with two different materials. Inside is a structural fiberglass frame for strength. Outside is a durable polypropylene light fast compound.
- Armchairs and Armless Chairs are finished with a smooth surface. Bar Stools and Counter Stools are finished with a slightly textured surface.
- Upholstered seats will only fit on a frame made for this purpose, it is not possible to add an upholstered seat onto an existing all plastic chair in the field.
- Upholstered seats are fixed and non-removable.
- Chair legs are equipped with translucent non-marking glides as standard. Suitable for outdoor environments, carpet and hard surface flooring.