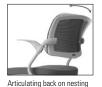

ered seat & back<br>COM Yardage: 6.5                         | Upholstered seat & back.<br>Ergonomic features: C                                               | 24<br>24                         | 20.5<br>26                | 3<br>3      |        |        | 17<br>17    | 15.5<br>16 |        | -20<br>-20     |        | 17<br>17   |        | 15<br>4.5 |
| Freight Class: 250<br>Product Weight (Ibs.): 23.5<br>Cubic Feet Per Carton: 6.5 | Available with tablet:<br>Specify (L) left or (R) right tablet.<br>(Example: 6539TL or 6539TR). | RTA 1                            |                           | Fed⊟⇒       | ups    | 1 pei  | r carton    |            |        |                |        |            |        |           |



SPRITZ™





Model 6762-6



Model 6762-6PB

#### **NESTING FEATURES**





Flip up seat on nesting chairs

#### MECHANISMS OPTIONS

chairs and height adjustable

stools.



#### **SPRITZ WORK & TASK CHAIRS**



For Spritz Task chairs, please refer to Work + Task section of pricebook.

#### STANDARD FEATURES

- An exceptionally comfortable chair series featuring a sophisticated, translucent mesh and models for all applications.
- Features an auto-adjusting comfort back.
- Spring loaded back reacts to body pressure and articulates 12°
- Multi-purpose models standard with Global's high quality Soft Descent<sup>™</sup> pneumatic lift which slowly and gently lowers the seat height of the chair making it easy to obtain the exact seat height you desire.
- Five prong, injection molded, fiberglass reinforced ٠ nylon Black base with C10 dual wheel carpet casters
- Nest