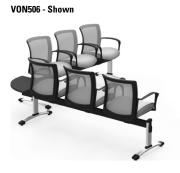

\*See next pages for individual model description, dimensions and starting list price.

| Kit Layout | ayout Description                                                                                                                                                    |         |  |  |  |
|------------|----------------------------------------------------------------------------------------------------------------------------------------------------------------------|---------|--|--|--|
| VON506     | Vion arm seat units with Beam components:<br>6342 (6 seats), 6500S3 (2 beams), 6507-T2 (1 table), 6500A9 (1 Connector)                                               | \$7,142 |  |  |  |
| DUT504     | Duet arm seat units with Beam components:<br>6690 (6 seats), 6500S3 (2 beams), 6507-T2 (1 table), 6500A9 (1 Connector)                                               | \$5,024 |  |  |  |
| POP505     | Popcorn armless seat units with Universal arms and Beam components:<br>6717 (6 seats), 6500A8 (8 arms), 6500S3 (2 beams), 6507-T2 (1 table),<br>6500A9 (1 Connector) | \$5,892 |  |  |  |
| SID504     | Sidero arm seat units with Beam components:<br>6930 (6 seats), 6500S3 (2 beams), 6507-T2 (1 table), 6500A9 (1 Connector)                                             | \$6,854 |  |  |  |
| SON504     | Sonic arm seat units with Beam components:<br>6504 (6 seats), 6500S3 (2 beams), 6507-T2 (1 table), 6500A9 (1 Connector)                                              | \$5,594 |  |  |  |