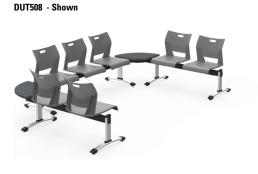

#### **BEAM SEATING**

\*see sample layout SON507 for models included above.

#### STANDARD FEATURES

- The universal beam units and tables listed are shown here, along with beam seating upper components from several seating lines.
- Beams are standard in Black. The "T" shaped legs are available in Chrome only with Black anti scuff tips and trim.
- Corner beam creates 90° turn in beam seating. Only table units can be attached.
- · Beams and legs are shipped fully assembled.
- Upper seating units include mounting brackets and all necessary hardware for attachment to beam.
- Upper seating units and/or tables can be placed in any order along the beam.
- Power monument has two AC outlets, dual 2.1 amp USB ports.
- Specifications and pricing are for 1 chair.

\*See next pages for individual model description, dimensions and starting list price.

| Kit Layout | Description                                                                                                                                                           | Total (Grd. 1) |
|------------|-----------------------------------------------------------------------------------------------------------------------------------------------------------------------|----------------|
| DUT508     | Duet armless seat units with Beam components:<br>6691 (7 seats), 6500S3 (1 Beam), 6500S2 (2 Beams), 6507-T2 (2 Tables),<br>6500A9 (2 Connector), 6591B (2 Modules)    | \$7,257        |
| POP508     | Popcorn armless seat units with Beam components:<br>6717 (7 seats), 6500S3 (1 Beam), 6500S2 (2 Beams), 6507-T2 (2 Tables),<br>6500A9 (2 Connector), 6591B (2 Modules) | \$7,551        |
| SID508     | Sidero armless seat units with Beam components:<br>6931 (7 seats), 6500S3 (1 Beam), 6500S2 (2 Beams), 6507-T2 (2 Tables),<br>6500A9 (2 Connector), 6591B (2 Modules)  | \$9,749        |
| SON508     | Sonic armless seat units with Beam components:<br>6501 (7 seats), 6500S3 (1 Beam), 6500S2 (2 Beams), 6507-T2 (2 Tables),<br>6500A9 (2 Connector), 6591B (2 Modules)   | \$8,160        |
| VON507     | Vion armless seat units with Beam components:<br>6340 (7 seats), 6500S3 (1 Beam), 6500S2 (2 Beams), 6507-T2 (2 Tables),<br>6500A9 (2 Connector), 6591B (2 Modules)    | \$10,946       |
|            |                                                                                                                                                                       |                |