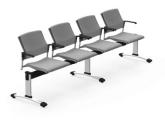

### **BEAM SEATING B**

| DESCRIPTION                                                                                                 | FEATURES                                | MODEL#                                         |                                        |                                     |                                                           |     | STAND4                      | ARD TE                          | XTILE G                                 | RADE                 | s                |                                            |                              |                                   |
|-------------------------------------------------------------------------------------------------------------|-----------------------------------------|------------------------------------------------|----------------------------------------|-------------------------------------|-----------------------------------------------------------|-----|-----------------------------|---------------------------------|-----------------------------------------|----------------------|------------------|--------------------------------------------|------------------------------|-----------------------------------|
|                                                                                                             |                                         | MODES#                                         | 1                                      | 2                                   | 3                                                         | 4   | 51AND/                      | 6                               | 7                                       | 8                    | 9                | 10                                         | 11                           | 12                                |
| and and                                                                                                     |                                         | 6500\$4                                        | \$1205                                 |                                     | -                                                         | -   | -                           | -                               | -                                       |                      | -                | -                                          | -                            | -                                 |
|                                                                                                             |                                         | OVER/<br>W                                     | ALL DIME<br>D                          |                                     | IS<br>I                                                   |     | SEAT  <br>W                 | DIMEN:<br>D                     | SIONS<br>H                              |                      | B                | ACK DI<br>W                                |                              | IONS<br>H                         |
| Beam - Accommodates 4 Seats<br>COM Yardage: N/A<br>Freight Class: 250                                       | Freestanding                            | 100                                            | 24                                     | 1                                   | 6                                                         |     | -                           | -                               | -                                       |                      |                  | -                                          |                              | -                                 |
| Product Weight (lbs.): 58<br>Cubic Feet Per Carton: 22 (1 per carton)                                       |                                         | RTA 00                                         |                                        |                                     |                                                           |     |                             |                                 |                                         |                      |                  |                                            |                              |                                   |
|                                                                                                             |                                         |                                                | 1                                      | 2                                   | 3                                                         | 4   | 5                           | 6                               | 7                                       | 8                    | 9                | 10                                         | 11                           | 12                                |
|                                                                                                             |                                         | 6500A2                                         | \$571                                  | -                                   | -                                                         | -   | -                           | -                               | -                                       | -                    | -                | -                                          | -                            | -                                 |
|                                                                                                             |                                         | OVER/<br>W                                     | ALL DIME<br>D                          | NSION<br>H                          |                                                           |     | SEAT  <br>W                 | DIMEN:<br>D                     | SIONS<br>H                              |                      | B                | ACK DI<br>W                                |                              | IONS<br>H                         |
| Beam Extender - Accommodates 2 Seats<br>COM Yardage: N/A                                                    | Not Freestanding.                       | 47.5                                           | 24                                     | 1                                   | 6                                                         |     | -                           | -                               | -                                       |                      |                  | -                                          |                              | -                                 |
| Freight Class: 85<br>Product Weight (lbs.): 36<br>Cubic Feet Per Carton: 10.5 (1 per carton)                | Includes hardware.                      | RTA 00                                         |                                        |                                     |                                                           |     |                             |                                 |                                         |                      |                  |                                            |                              |                                   |
|                                                                                                             |                                         |                                                | 1                                      | 2                                   | 3                                                         | 4   | 5                           | 6                               | 7                                       | 8                    | 9                | 10                                         | 11                           | 12                                |
|                                                                                                             |                                         | 6500A3                                         | \$717                                  | -                                   | -                                                         | -   | -                           | -                               |                                         | -                    | -                | -                                          | -                            | -                                 |
| Ū                                                                                                           |                                         |                                                |                                        |                                     |                                                           |     |                             | DIMEN                           |                                         |                      | B                | ACK DI                                     |                              |                                   |
|                                                                                                             |                                         | W                                              | D                                      | ł                                   |                                                           |     | w                           | D                               | H                                       |                      |                  | w                                          |                              | 1                                 |
| Beam Extender - Accommodates 3 Seats<br>COM Yardage: N/A<br>Freight Class: 85<br>Product Weight (lbs.): 43  | Not Freestanding<br>Includes hardware.  | 72                                             | 24                                     | 1                                   | b                                                         |     | -                           | -                               | -                                       |                      |                  | -                                          |                              | -                                 |
| Cubic Feet Per Carton: 16 (1 per carton)                                                                    |                                         | RTA 00                                         |                                        |                                     |                                                           |     |                             |                                 |                                         |                      |                  |                                            |                              |                                   |
| Cubic Feet Per Carton: 16 (1 per carton)                                                                    |                                         | RTA 00                                         | 1                                      | 2                                   | 3                                                         | 4   | 5                           | 6                               | 7                                       | 8                    | 9                | 10                                         | 11                           | 12                                |
| Cubic Feet Per Carton: 16 (1 per carton)                                                                    |                                         | RTA 00<br>6500A4                               | 1<br>\$1074                            | 2                                   | 3                                                         | 4   | 5                           | 6                               | 7                                       | 8                    | 9                | 10<br>-                                    | -                            | -                                 |
| Cubic Feet Per Carton: 16 (1 per carton)                                                                    |                                         | 6500A4                                         |                                        | -<br>NSION                          | -                                                         | -   | •                           | 6<br>-<br>DIMEN:<br>D           | •                                       | -                    | •                | 10<br>-<br>ACK DI<br>W                     | -<br>MENS                    | •                                 |
| Cubic Feet Per Carton: 16 (1 per carton)                                                                    | Not Freestanding.<br>Includes hardware. | 6500A4<br>OVERA                                | \$1074<br>All Dime                     | -<br>NSION                          | -<br>IS<br>I                                              | -   | -<br>SEAT                   | -<br>DIMEN                      | -<br>SIONS                              | -                    | •                | -<br>ACK DI                                | -<br>MENS                    | IONS                              |
| Beam Extender - Accommodates 4 Seats<br>COM Yardage: IV/A<br>Freight Class: 85<br>Product Weight (lbs.): 58 |                                         | 6500A4<br>OVERA<br>W<br>98                     | \$1074<br>ALL DIME<br>D                | -<br>INSION                         | -<br>IS<br>I                                              | -   | -<br>SEAT                   | -<br>DIMEN                      | -<br>SIONS                              | -                    | •                | -<br>ACK DI                                | -<br>MENS                    | IONS                              |
| Beam Extender - Accommodates 4 Seats<br>COM Yardage: IV/A<br>Freight Class: 85<br>Product Weight (lbs.): 58 |                                         | 6500A4<br>OVERA<br>W<br>98                     | \$1074<br>ALL DIME<br>D<br>24          | -<br>Insion<br>I                    | -<br>IS<br>I<br>6                                         | •   | SEAT<br>W                   | -<br>DIMEN:<br>D                | -<br>Sions<br>H                         | -                    | B                | -<br>ACK DI<br>W                           | -<br>MENS                    | -<br>Ions<br>1                    |
| Beam Extender - Accommodates 4 Seats<br>COM Yardage: IV/A<br>Freight Class: 85<br>Product Weight (lbs.): 58 |                                         | 6500A4<br>OVERA<br>W<br>98<br>RTA 00<br>6500A8 | \$1074<br>ALL DIME<br>D<br>24<br>1     | -<br>INSION<br>1<br>2<br>-          | -<br>IS<br>3<br>-                                         | - 4 | -<br>5                      | -<br>DIMEN:<br>D                | -<br>SIONS<br>H<br>-                    | -<br> <br> <br> <br> | -<br>B<br>9<br>- | -<br>ACK DI<br>W                           | -<br>MENS<br>11<br>-<br>MENS | -<br>IONS<br>I<br>-               |
| Beam Extender - Accommodates 4 Seats<br>COM Yardage: IV/A<br>Freight Class: 85<br>Product Weight (lbs.): 58 |                                         | 6500A4<br>0VER4<br>W<br>98<br>RTA 00<br>6500A8 | \$1074<br>ALL DIME<br>24<br>1<br>\$161 | -<br>Insion<br>1<br>2<br>-<br>NSion | -<br>IS<br>-<br>-<br>-<br>-<br>-<br>-<br>-<br>-<br>-<br>- | - 4 | SEAT<br>W<br>5<br>-<br>SEAT | -<br>DIMENS<br>D<br>-<br>6<br>- | -<br>SIONS<br>H<br>-<br>7<br>-<br>SIONS | -<br> <br> <br> <br> | -<br>B<br>9<br>- | -<br>ACK DI<br>W<br>-<br>10<br>-<br>ACK DI | -<br>MENS<br>11<br>-<br>MENS | -<br>IONS<br>-<br>12<br>-<br>IONS |