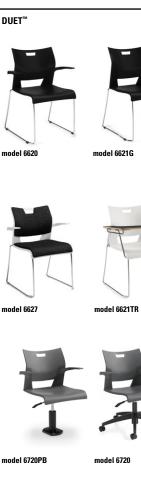

#### **OPTIONAL FEATURES** (continued)

 Vion is available with a Black (BLK) Back Frame as standard or an optional Fog (FOG) Back Frame, please add \$76.

MULTI-PURPOSE

- Duet, Popcorn and Sonic seating units are available in 14 designer colors. Choose from Buzz Blue (BZB), Cactus (CCT), Carrot (CR0), Cloud (IVC), Dijon (DJN), Eggplant (EGP), Fog (FOG), Frost (FR0), Ink (INK), Latte (LAB), Night (BLK), Sand (SND), Scarlet (SAR), and Shadow (SHW).
- Duet arms will match the specified polypropylene color.
- Sidero, Sonic and Vion arm models are standard in Black only.
- Sonic is available in the following frame finishes: Chrome (CHM), Black (TBL), Buzz Blue (TBZ), Cactus (TCC), Carrot (TCR), Dijon (TDJ), Designer White (TDW), Eggplant (TEG), Fog (TFO), Frost (TFR), Ink (TIN), Cloud (TIV), Kalua (TKA), Latte (TLA), Mocha (TMO), Nevada (TNE), Toast (TOA), Shadow (TSH), Sand (TSN), Scarlet (TSR) and Tungsten (TTU). Please specify
- Duet and Popcorn are standard in a Chrome (CH) frame finish. Sidero and Vion are standard in Black (BK) frame finish.
- Beam seating laminate table tops are available in Absolute Acajou (ACJ), Asian Night (ASN), Avant Cherry (AWC), Avant Honey (AWH), Brushed Cobalt (BRC), Clear Maple (CMB), Dark Espresso (DES), Designer White (DWT), Fashionista (FAS), First Class (FCL), Noce Biondo (NBL), Noce Grigio (NGL), Noce Leggero (NEL), Noce Medio (NML), Sheer Beauty (SBY), Walnut Heights (WHE), Winter Cherry (WCR), White Chocolate (WHC). Please specify. No upcharge.