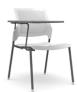

#### BAKHITA

model 6754

model 6785

#### STANDARD FEATURES

- A comfortable, high-quality, lightweight, stacking chair that is incredibly strong and durable.
- Bakhita is an all polymer chair intended for use indoors or outdoors. Products must be stored inside during extreme and inclement weather. See Global's Outdoor Furniture warranty for additional information.
- Weather resistant, UV and stain resistant, with a modern design.
- Standard height models (6750, 6751) are suitable for use in MRI rooms.
- Chairs are simultaneously molded with two different materials. Inside is a structural fiberglass frame for strength. Outside is a durable polypropylene light fast compound.
- Armchairs and Armless Chairs are finished with a smooth surface. Bar Stools and Counter Stools are finished with a slightly textured surface.
- Upholstered seats will only fit on a frame made for this purpose, it is not possible to add an upholstered seat onto an existing all plastic chair in the field.
- Upholstered seats are fixed and non-removable.
- Chair legs are equipped with translucent non-marking glides as standard. Suitable for outdoor environments, carpet and hard surface flooring.