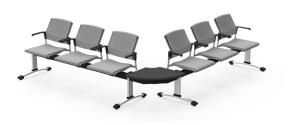

### SAMPLE LAYOUTS

SON507 - Shown

Approximate dimensions: 103"W x 103"D

Approximate dimensions: 131"W x 78"D

DESCRIPTION

| 1 | <br>4 <u>-</u> |
|---|----------------|
| 6 |                |

Beam - Accommodates 2 Seats COM Yardage: N/A Freight Class: 250 Product Weight (lbs.): 37 Cubic Feet Per Carton: 11 (1 per carton)

Freestanding

| <u></u> | H. |
|---------|----|
| ell,    | Ċ  |
| 0       |    |

Beam - Accommodates 3 Seats COM Yardage: N/A Freight Class: 250 Product Weight (lbs.): 43

Freestanding

Product Weight (lbs.): 43 Cubic Feet Per Carton: 16 (1 per carton)

| Kit Layout | Description                                                                                                                                                           | Total (Grd. 1)        |
|------------|-----------------------------------------------------------------------------------------------------------------------------------------------------------------------|-----------------------|
| SON507     | Sonic arm seat units with Beam components:<br>6506 (6 seats), 6500S3 (2 beams), 6507-T2 (1 table), 6500A9 (1 connector                                                | <b>\$6,254</b><br>or) |
| DUT507     | Duet arm seat units with Beam components:<br>6690 (6 seats), 6500S3 (2 beams), 6507-T2 (1 table), 6500A9 (1 connecto                                                  | \$5,024<br>or)        |
| POP507     | Popcorn armless seat units with Universal arms and Beam components:<br>6717 (6 seats), 6500S3 (2 beams), 6507-T2 (1 table), 6500A9 (1 connecto<br>and 6500A8 (8 arms) | \$5,892<br>or)        |
| SID507     | Sidero arm seat units with Beam components:<br>6930 (6 seats), 6500S3 (2 beams), 6507-T2 (1 table), 6500A9 (1 connecto                                                | \$6,854<br>or)        |
| V0N507     | Vion arm seat units with Beam components:<br>6342 (6 seats), 6500S3 (2 beams), 6507-T2 (1 table), 6500A9 (1 connecto                                                  | \$7,142<br>or)        |