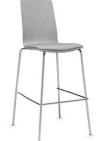

# BAKHITA B

| DESCRIPTION                                                                                               | FEATURES                | MODEL#     |               |                 |                 | S        | TAND/       | ARD TE          | XTILE             | GRADE           | S                    |                  |            |                   |
|-----------------------------------------------------------------------------------------------------------|-------------------------|------------|---------------|-----------------|-----------------|----------|-------------|-----------------|-------------------|-----------------|----------------------|------------------|------------|-------------------|
|                                                                                                           |                         |            | 1             | 2               | 3               | 4        | 5           | 6               | 7                 | 8               | 9                    | 10               | 11         | 12                |
|                                                                                                           |                         | 6753       | \$484         | \$510           | \$529           | \$557    | \$597       | \$614           | \$652             | \$709           | \$756                | \$803            | \$907      | \$1014            |
|                                                                                                           |                         | OVERA<br>W | ALL DIME<br>D | NSION           |                 | ,        | SEAT I<br>W | DIMEN<br>D      | DIMENSIONS<br>D H |                 | BACK DIMENSIO<br>W H |                  | SIONS<br>H |                   |
| Armless Chair Uph Seat & Poly Back<br>OM Yardage: 0.75                                                    | Stacks 8 high on floor. | 18         | 21            | 31              | .5              |          | 16          | 16              |                   | 18              |                      | 17               | ſ          | 4.5               |
| reight Class: 250<br>Yoduct Weight (Ibs.): 14.67<br>Subic Feet Per Carton: 3.83(3 per carton)             | Stacks 12 high on dolly |            | RTA 00        |                 |                 | Fed⊟     | ×           | s               | 3 per ca          | arton (pric     | cing and s           | specifica        | tions are  | for one chair     |
|                                                                                                           |                         |            | 1             | 2               | 3               | 4        | 5           | 6               | 7                 | 8               | 9                    | 10               | 11         | 12                |
|                                                                                                           |                         | 6754       | 395           |                 |                 |          |             |                 |                   |                 |                      |                  |            |                   |
|                                                                                                           |                         | OVERA<br>W | LL DIME<br>D  | NSION<br>H      |                 | ,        | SEAT I<br>W | DIMEN<br>D      |                   | ;<br>Н          | B                    | ACK D<br>W       |            | SIONS<br>H        |
| rmless Bar Stool Poly Seat & Back<br>OM Yardage: 0.75<br>reight Class: 250<br>roduct Weight (lbs.): 14.67 | Stacks 4 high on floor. | 19.25      | 18.75         | 40              | ).5             |          | 14          | 15              | :                 | 30              |                      | 17               | 1          | 0.5               |
| ubic Feet Per Carton: 3.19 (4 per carton)                                                                 |                         |            | RTA 00        |                 |                 | FedE     |             | ·               |                   |                 |                      |                  |            | for one chair)    |
|                                                                                                           |                         | 6755       | 1<br>656      | <b>2</b><br>682 | <b>3</b><br>702 | 4<br>730 | 5<br>771    | <b>6</b><br>789 | <b>7</b><br>827   | <b>8</b><br>888 | <b>9</b><br>932      | <b>10</b><br>983 | 11<br>1086 | <b>12</b><br>1198 |
| 4                                                                                                         |                         | OVERA<br>W | LL DIME<br>D  |                 | IS<br>I         | ,        | SEAT I<br>W | DIMEN<br>D      |                   | ;<br>Н          | E                    | ACK D<br>W       |            | SIONS<br>H        |
| U<br>Irmless Bar Stool Uph Seat & Poly Back<br>OM Yardage: 0.75<br>reight Class: 250                      | Stacks 4 high on floor. | 19         | 18            | 4               | 0               |          | 14          | 15              | 30                | 0.75            |                      | 17               | Î          | 0.5               |
| roduct Weight (Ibs.): 14.67<br>Subic Feet Per Carton: 4.25 (3 per carton)                                 |                         |            | RTA 00        |                 |                 | Fed⊟     | ×           | 3 3 p           | oer carto         | n (pricing      | and spe              | cificatior       | is are fo  | r one chair)      |
|                                                                                                           |                         |            | 1             | 2               | 3               | 4        | 5           | 6               | 7                 | 8               | 9                    | 10               | 11         | 12                |
|                                                                                                           |                         | 6783       | 347           |                 |                 |          |             |                 |                   |                 |                      |                  |            |                   |
|                                                                                                           |                         | OVERA<br>W | LL DIME<br>D  |                 | IS<br>I         |          | SEAT I<br>W | DIMEN<br>D      |                   | ;<br>Н          | B                    | ACK D<br>W       |            | SIONS<br>H        |
| <b>Chair Dolly</b><br>COM Yardage: N/A<br>Freight Class: 250                                              |                         | 19.75      | 23.25         | 9.7             | 75              |          | -           | -               |                   | -               |                      | -                |            | -                 |
| Product Weight (Ibs.): 11<br>Cubic Feet Per Carton: 2.9                                                   |                         |            | RTA 00        |                 |                 | FedE     | ×           | S               | 1 per             | r carton        |                      |                  |            |                   |