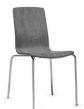

# BAKHITA B

| DESCRIPTION                                                                                               | FEATURES                | MODEL#     |               |                 |                 | S        | TAND/       | ARD TE          | XTILE             | GRADE           | S                    |                  |            |                   |
|-----------------------------------------------------------------------------------------------------------|-------------------------|------------|---------------|-----------------|-----------------|----------|-------------|-----------------|-------------------|-----------------|----------------------|------------------|------------|-------------------|
|                                                                                                           |                         |            | 1             | 2               | 3               | 4        | 5           | 6               | 7                 | 8               | 9                    | 10               | 11         | 12                |
|                                                                                                           |                         | 6753       | \$484         | \$510           | \$529           | \$557    | \$597       | \$614           | \$652             | \$709           | \$756                | \$803            | \$907      | \$1014            |
|                                                                                                           |                         | OVERA<br>W | ALL DIME<br>D | NSION           |                 | ,        | SEAT I<br>W | DIMEN<br>D      | DIMENSIONS<br>D H |                 | BACK DIMENSIO<br>W H |                  | SIONS<br>H |                   |
| Armless Chair Uph Seat & Poly Back<br>OM Yardage: 0.75                                                    | Stacks 8 high on floor. | 18         | 21            | 31              | .5              |          | 16          | 16              |                   | 18              |                      | 17               | ſ          | 4.5               |
| reight Class: 250<br>Yoduct Weight (Ibs.): 14.67<br>Subic Feet Per Carton: 3.83(3 per carton)             | Stacks 12 high on dolly |            | RTA 00        |                 |                 | Fed⊟     | ×           | s               | 3 per ca          | arton (pric     | cing and s           | specifica        | tions are  | for one chair     |
|                                                                                                           |                         |            | 1             | 2               | 3               | 4        | 5           | 6               | 7                 | 8               | 9                    | 10               | 11         | 12                |
|                                                                                                           |                         | 6754       | 395           |                 |                 |          |             |                 |                   |                 |                      |                  |            |                   |
|                                                                                                           |                         | OVERA<br>W | LL DIME<br>D  | NSION<br>H      |                 | ,        | SEAT I<br>W | DIMEN<br>D      |                   | ;<br>Н          | B                    | ACK D<br>W       |            | SIONS<br>H        |
| rmless Bar Stool Poly Seat & Back<br>OM Yardage: 0.75<br>reight Class: 250<br>roduct Weight (lbs.): 14.67 | Stacks 4 high on floor. | 19.25      | 18.75         | 40              | ).5             |          | 14          | 15              | :                 | 30              |                      | 17               | 1          | 0.5               |
| ubic Feet Per Carton: 3.19 (4 per carton)                                                                 |                         |            | RTA 00        |                 |                 | FedE     |             | ·               |                   |                 |                      |                  |            | for one chair)    |
|                                                                                                           |                         | 6755       | 1<br>656      | <b>2</b><br>682 | <b>3</b><br>702 | 4<br>730 | 5<br>771    | <b>6</b><br>789 | <b>7</b><br>827   | <b>8</b><br>888 | <b>9</b><br>932      | <b>10</b><br>983 | 11<br>1086 | <b>12</b><br>1198 |
| 4                                                                                                         |                         | OVERA<br>W | LL DIME<br>D  |                 | IS<br>I         | ,        | SEAT I<br>W | DIMEN<br>D      |                   | ;<br>Н          | E                    | ACK D<br>W       |            | SIONS<br>H        |
| U<br>Irmless Bar Stool Uph Seat & Poly Back<br>OM Yardage: 0.75<br>reight Class: 250                      | Stacks 4 high on floor. | 19         | 18            | 4               | 0               |          | 14          | 15              | 30                | 0.75            |                      | 17               | Î          | 0.5               |
| roduct Weight (Ibs.): 14.67<br>Subic Feet Per Carton: 4.25 (3 per carton)                                 |                         |            | RTA 00        |                 |                 | Fed⊟     | ×           | 3 3 p           | oer carto         | n (pricing      | and spe              | cificatior       | is are fo  | r one chair)      |
|                                                                                                           |                         |            | 1             | 2               | 3               | 4        | 5           | 6               | 7                 | 8               | 9                    | 10               | 11         | 12                |
|                                                                                                           |                         | 6783       | 347           |                 |                 |          |             |                 |                   |                 |                      |                  |            |                   |
|                                                                                                           |                         | OVERA<br>W | LL DIME<br>D  |                 | IS<br>I         |          | SEAT I<br>W | DIMEN<br>D      |                   | ;<br>Н          | B                    | ACK D<br>W       |            | SIONS<br>H        |
| <b>Chair Dolly</b><br>COM Yardage: N/A<br>Freight Class: 250                                              |                         | 19.75      | 23.25         | 9.7             | 75              |          | -           | -               |                   | -               |                      | -                |            | -                 |
| Product Weight (Ibs.): 11<br>Cubic Feet Per Carton: 2.9                                                   |                         |            | RTA 00        |                 |                 | FedE     | ×           | S               | 1 per             | r carton        |                      |                  |            |                   |