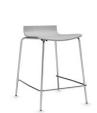

# BAKHITA B

| DESCRIPTION                                                                                               | FEATURES                | MODEL#     |               |                 |                 | S        | TAND/       | ARD TE          | XTILE             | GRADE           | S                    |                  |            |                   |
|-----------------------------------------------------------------------------------------------------------|-------------------------|------------|---------------|-----------------|-----------------|----------|-------------|-----------------|-------------------|-----------------|----------------------|------------------|------------|-------------------|
|                                                                                                           |                         |            | 1             | 2               | 3               | 4        | 5           | 6               | 7                 | 8               | 9                    | 10               | 11         | 12                |
|                                                                                                           |                         | 6753       | \$484         | \$510           | \$529           | \$557    | \$597       | \$614           | \$652             | \$709           | \$756                | \$803            | \$907      | \$1014            |
|                                                                                                           |                         | OVERA<br>W | ALL DIME<br>D | NSION           |                 | ,        | SEAT I<br>W | DIMEN<br>D      | DIMENSIONS<br>D H |                 | BACK DIMENSIO<br>W H |                  | SIONS<br>H |                   |
| Armless Chair Uph Seat & Poly Back<br>OM Yardage: 0.75                                                    | Stacks 8 high on floor. | 18         | 21            | 31              | .5              |          | 16          | 16              |                   | 18              |                      | 17               | ſ          | 4.5               |
| reight Class: 250<br>Yoduct Weight (Ibs.): 14.67<br>Subic Feet Per Carton: 3.83(3 per carton)             | Stacks 12 high on dolly |            | RTA 00        |                 |                 | Fed⊟     | ×           | s               | 3 per ca          | arton (pric     | cing and s           | specifica        | tions are  | for one chair     |
|                                                                                                           |                         |            | 1             | 2               | 3               | 4        | 5           | 6               | 7                 | 8               | 9                    | 10               | 11         | 12                |
|                                                                                                           |                         | 6754       | 395           |                 |                 |          |             |                 |                   |                 |                      |                  |            |                   |
|                                                                                                           |                         | OVERA<br>W | LL DIME<br>D  | NSION<br>H      |                 | ,        | SEAT I<br>W | DIMEN<br>D      |                   | ;<br>Н          | B                    | ACK D<br>W       |            | SIONS<br>H        |
| rmless Bar Stool Poly Seat & Back<br>OM Yardage: 0.75<br>reight Class: 250<br>roduct Weight (lbs.): 14.67 | Stacks 4 high on floor. | 19.25      | 18.75         | 40              | ).5             |          | 14          | 15              | :                 | 30              |                      | 17               | 1          | 0.5               |
| ubic Feet Per Carton: 3.19 (4 per carton)                                                                 |                         |            | RTA 00        |                 |                 | FedE     |             | ·               |                   |                 |                      |                  |            | for one chair)    |
|                                                                                                           |                         | 6755       | 1<br>656      | <b>2</b><br>682 | <b>3</b><br>702 | 4<br>730 | 5<br>771    | <b>6</b><br>789 | <b>7</b><br>827   | <b>8</b><br>888 | <b>9</b><br>932      | <b>10</b><br>983 | 11<br>1086 | <b>12</b><br>1198 |
| 4                                                                                                         |                         | OVERA<br>W | LL DIME<br>D  |                 | IS<br>I         | ,        | SEAT I<br>W | DIMEN<br>D      |                   | ;<br>Н          | E                    | ACK D<br>W       |            | SIONS<br>H        |
| U<br>Irmless Bar Stool Uph Seat & Poly Back<br>OM Yardage: 0.75<br>reight Class: 250                      | Stacks 4 high on floor. | 19         | 18            | 4               | 0               |          | 14          | 15              | 30                | 0.75            |                      | 17               | Î          | 0.5               |
| roduct Weight (Ibs.): 14.67<br>Subic Feet Per Carton: 4.25 (3 per carton)                                 |                         |            | RTA 00        |                 |                 | Fed⊟     | ×           | 3 3 p           | oer carto         | n (pricing      | and spe              | cificatior       | is are fo  | r one chair)      |
|                                                                                                           |                         |            | 1             | 2               | 3               | 4        | 5           | 6               | 7                 | 8               | 9                    | 10               | 11         | 12                |
|                                                                                                           |                         | 6783       | 347           |                 |                 |          |             |                 |                   |                 |                      |                  |            |                   |
|                                                                                                           |                         | OVERA<br>W | LL DIME<br>D  |                 | IS<br>I         |          | SEAT I<br>W | DIMEN<br>D      |                   | ;<br>Н          | B                    | ACK D<br>W       |            | SIONS<br>H        |
| <b>Chair Dolly</b><br>COM Yardage: N/A<br>Freight Class: 250                                              |                         | 19.75      | 23.25         | 9.7             | 75              |          | -           | -               |                   | -               |                      | -                |            | -                 |
| Product Weight (Ibs.): 11<br>Cubic Feet Per Carton: 2.9                                                   |                         |            | RTA 00        |                 |                 | FedE     | ×           | S               | 1 per             | r carton        |                      |                  |            |                   |