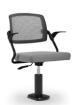

|        | IONS<br>H |
| Task w/Arms upholstered seat & back<br>COM Yardage: 6.5                         | Upholstered seat & back.<br>Ergonomic features: C                                               | 24<br>24                         | 20.5<br>26                | 3<br>3      |        |        | 17<br>17    | 15.5<br>16 |        | -20<br>-20     |        | 17<br>17   |        | 15<br>4.5 |
| Freight Class: 250<br>Product Weight (Ibs.): 23.5<br>Cubic Feet Per Carton: 6.5 | Available with tablet:<br>Specify (L) left or (R) right tablet.<br>(Example: 6539TL or 6539TR). | RTA 1                            |                           | Fed⊟⇒       | ups    | 1 pei  | r carton    |            |        |                |        |            |        |           |



SPRITZ™





Model 6762-6



Model 6762-6PB

#### **NESTING FEATURES**





Flip up seat on nesting chairs

#### MECHANISMS OPTIONS

chairs and height adjustable

stools.



#### **SPRITZ WORK & TASK CHAIRS**



For Spritz Task chairs, please refer to Work + Task section of pricebook.

#### STANDARD FEATURES

- An exceptionally comfortable chair series featuring a sophisticated, translucent mesh and models for all applications.
- Features an auto-adjusting comfort back.
- Spring loaded back reacts to body pressure and articulates 12°
- Multi-purpose models standard with Global's high quality Soft Descent<sup>™</sup> pneumatic lift which slowly and gently lowers the seat height of the chair making it easy to obtain the exact seat height you desire.
- Five prong, injection molded, fiberglass reinforced ٠ nylon Black b