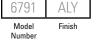

6340 (3 seats), 6500S3 (1 beam)

6691 (3 seats), 6500S3 (1 beam)

6717 (3 seats), 6500S3 (1 beam)

6931 (3 seats), 6500S3 (1 beam)

6501 (3 seats), 6500S3 (1 beam)

| Kit Layout                     | Description                                                                                                                 | Total (Grd. 1) |
|--------------------------------|-----------------------------------------------------------------------------------------------------------------------------|----------------|
| <b>SON502</b><br>6506 (4 seats | Sonic arm seat units with Beam components:<br>s), 6500S4 (1 beam)                                                           | \$3,721        |
| DUT502                         | Duet arm seat units with Beam components:<br>6690 (4 seats), 6500S4 (1 beam)                                                | \$2,901        |
| POP502                         | Popcorn armless seat units with Universal arms and Beam components:<br>6717 (4 seats), 6500S4 (1 beam), and 6500A8 (5 arms) | \$3,426        |
| SID502                         | Sidero arm seat units with Beam components:<br>6930 (4 seats), 6500S4 (1 beam)                                              | \$4,124        |
| V0N502                         | Vion arm seat units with Beam components:<br>6342 (4 seats), 6500S4 (1 beam)                                                | \$4,313        |