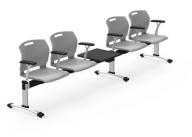

#### **BEAM SEATING**

\*see sample layout SON507 for models included above.

#### STANDARD FEATURES

- The universal beam units and tables listed are shown here, along with beam seating upper components from several seating lines.
- Beams are standard in Black. The "T" shaped legs are available in Chrome only with Black anti scuff tips and trim.
- Corner beam creates 90° turn in beam seating. Only table units can be attached.
- · Beams and legs are shipped fully assembled.
- Upper seating units include mounting brackets and all necessary hardware for attachment to beam.
- Upper seating units and/or tables can be placed in any order along the beam.
- Power monument has two AC outlets, dual 2.1 amp USB ports.
- Specifications and pricing are for 1 chair.

#### **OPTIONAL FEATURES**

Kit Layout

VON501

DUT501

POP501

SID501

SON501

- Check textile availability prior to specifying upholstery material.
- Optional universal aluminum arm with soft pad available for mounting on beam in multiple positions, model 6500A8. \$161 list.
- Sonic seating units are available in mesh back, Black only.
- Vion seating units available in 10 mesh colors: Black (MS69), Stone (MS71), Blue (MS72), Rope (MS73), Natural (MS74), Aqua (MS75), Black Cherry (MS76), Dust (MS77), Ivory (MS78) and Paprika (MS79). Please specify. No upcharge.