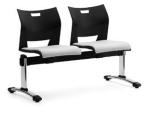

# BAKHITA B

| DESCRIPTION                                                                                               | FEATURES                | MODEL#     |               |                 |                 | S        | TAND/       | ARD TE          | XTILE             | GRADE           | S                    |                  |            |                   |
|-----------------------------------------------------------------------------------------------------------|-------------------------|------------|---------------|-----------------|-----------------|----------|-------------|-----------------|-------------------|-----------------|----------------------|------------------|------------|-------------------|
|                                                                                                           |                         |            | 1             | 2               | 3               | 4        | 5           | 6               | 7                 | 8               | 9                    | 10               | 11         | 12                |
|                                                                                                           |                         | 6753       | \$484         | \$510           | \$529           | \$557    | \$597       | \$614           | \$652             | \$709           | \$756                | \$803            | \$907      | \$1014            |
|                                                                                                           |                         | OVERA<br>W | ALL DIME<br>D | NSION           |                 | ,        | SEAT I<br>W | DIMEN<br>D      | DIMENSIONS<br>D H |                 | BACK DIMENSIO<br>W H |                  | SIONS<br>H |                   |
| Armless Chair Uph Seat & Poly Back<br>OM Yardage: 0.75                                                    | Stacks 8 high on floor. | 18         | 21            | 31              | .5              |          | 16          | 16              |                   | 18              |                      | 17               | ſ          | 4.5               |
| reight Class: 250<br>Yoduct Weight (Ibs.): 14.67<br>Subic Feet Per Carton: 3.83(3 per carton)             | Stacks 12 high on dolly |            | RTA 00        |                 |                 | Fed⊟     | ×           | s               | 3 per ca          | arton (pric     | cing and s           | specifica        | tions are  | for one chair     |
|                                                                                                           |                         |            | 1             | 2               | 3               | 4        | 5           | 6               | 7                 | 8               | 9                    | 10               | 11         | 12                |
|                                                                                                           |                         | 6754       | 395           |                 |                 |          |             |                 |                   |                 |                      |                  |            |                   |
|                                                                                                           |                         | OVERA<br>W | LL DIME<br>D  | NSION<br>H      |                 | ,        | SEAT I<br>W | DIMEN<br>D      |                   | ;<br>Н          | B                    | ACK D<br>W       |            | SIONS<br>H        |
| rmless Bar Stool Poly Seat & Back<br>OM Yardage: 0.75<br>reight Class: 250<br>roduct Weight (lbs.): 14.67 | Stacks 4 high on floor. | 19.25      | 18.75         | 40              | ).5             |          | 14          | 15              | :                 | 30              |                      | 17               | 1          | 0.5               |
| ubic Feet Per Carton: 3.19 (4 per carton)                                                                 |                         |            | RTA 00        |                 |                 | FedE     |             | ·               |                   |                 |                      |                  |            | for one chair)    |
|                                                                                                           |                         | 6755       | 1<br>656      | <b>2</b><br>682 | <b>3</b><br>702 | 4<br>730 | 5<br>771    | <b>6</b><br>789 | <b>7</b><br>827   | <b>8</b><br>888 | <b>9</b><br>932      | <b>10</b><br>983 | 11<br>1086 | <b>12</b><br>1198 |
| 4                                                                                                         |                         | OVERA<br>W | LL DIME<br>D  |                 | IS<br>I         | ,        | SEAT I<br>W | DIMEN<br>D      |                   | ;<br>Н          | E                    | ACK D<br>W       |            | SIONS<br>H        |
| U<br>Irmless Bar Stool Uph Seat & Poly Back<br>OM Yardage: 0.75<br>reight Class: 250                      | Stacks 4 high on floor. | 19         | 18            | 4               | 0               |          | 14          | 15              | 30                | 0.75            |                      | 17               | Î          | 0.5               |
| roduct Weight (Ibs.): 14.67<br>Subic Feet Per Carton: 4.25 (3 per carton)                                 |                         |            | RTA 00        |                 |                 | Fed⊟     | ×           | 3 3 p           | oer carto         | n (pricing      | and spe              | cificatior       | is are fo  | r one chair)      |
|                                                                                                           |                         |            | 1             | 2               | 3               | 4        | 5           | 6               | 7                 | 8               | 9                    | 10               | 11         | 12                |
|                                                                                                           |                         | 6783       | 347           |                 |                 |          |             |                 |                   |                 |                      |                  |            |                   |
|                                                                                                           |                         | OVERA<br>W | LL DIME<br>D  |                 | IS<br>I         |          | SEAT I<br>W | DIMEN<br>D      |                   | ;<br>Н          | B                    | ACK D<br>W       |            | SIONS<br>H        |
| <b>Chair Dolly</b><br>COM Yardage: N/A<br>Freight Class: 250                                              |                         | 19.75      | 23.25         | 9.7             | 75              |          | -           | -               |                   | -               |                      | -                |            | -                 |
| Product Weight (Ibs.): 11<br>Cubic Feet Per Carton: 2.9                                                   |                         |            | RTA 00        |                 |                 | FedE     | ×           | S               | 1 per             | r carton        |                      |                  |            |                   |