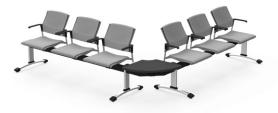

#### **BEAM SEATING**

\*see sample layout SON507 for models included above.

#### STANDARD FEATURES

- The universal beam units and tables listed are shown here, along with beam seating upper components from several seating lines.
- Beams are standard in Black. The "T" shaped legs are available in Chrome only with Black anti scuff tips and trim.
- Corner beam creates 90° turn in beam seating. Only table units can be attached.
- · Beams and legs are shipped fully assembled.
- Upper seating units include mounting brackets and all necessary hardware for attachment to beam.
- Upper seating units and/or tables can be placed in any order along the beam.
- Power monument has two AC outlets, dual 2.1 amp USB ports.
- Specifications and pricing are for 1 chair.

### SAMPLE LAYOUTS

SON507 - Shown

Approximate dimensions: 103"W x 103"D

Approximate dimensions: 131"W x 78"D

DESCRIPTION

| 1 | <br>4 <u>-</u> |
|---|----------------|
| 6 |                |

Beam - Accommodates 2 Seats COM Yardage: N/A Freight Class: 250 Product Weight (lbs.): 37 Cubic Feet Per Carton: 11 (1 per carton)

Freestanding

| <u></u> | H. |
|---------|----|
| ell,    | Ċ  |
| 0       |    |

Beam - Accommodates 3 Seats COM Yardage: N/A Freight Class: 250 Product Weight (lbs.): 43

Freestanding

Product Weight (lbs.): 43 Cubic Feet Per Carton: 16 (1 per carton)