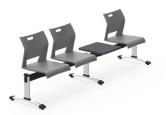

| Kit Layout                    | Kit Layout Description                                                                              |         |  |  |
|-------------------------------|-----------------------------------------------------------------------------------------------------|---------|--|--|
| <b>DUT503</b><br>6691 (3 seat | Duet armless seat units with Beam components: s), 6500S4 (1 beam), 6507 (1 table)                   | \$2,478 |  |  |
| P0P503                        | Popcorn armless seat units with Beam components:<br>6717 (3 seats), 6500S4 (1 beam), 6507 (1 table) | \$2,604 |  |  |
| SID503                        | Sidero armless seat units with Beam components:<br>6931 (3 seats), 6500S4 (1 beam), 6507 (1 table)  | \$3,546 |  |  |
| SON503                        | Sonic armless seat units with Beam components:<br>6501 (3 seats), 6500S4 (1 beam), 6507 (1 table)   | \$2,865 |  |  |
| V0N503                        | Vion armless seat units with Beam components:<br>6340 (3 seats), 6500S4 (1 beam), 6507 (1 table)    | \$4,059 |  |  |