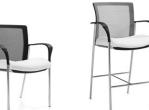

### **B** BAKHITA

| DESCRIPTION                                                                                             | FEATURES | MODEL#     |                |             |       | STAND                    | ARD TI     | EXTILE G    | RADE | ES                     |             |      |           |
|---------------------------------------------------------------------------------------------------------|----------|------------|----------------|-------------|-------|--------------------------|------------|-------------|------|------------------------|-------------|------|-----------|
|                                                                                                         |          |            | 1              | 2           | 3     | 4 5                      | 6          | 7           | 8    | 9                      | 10          | 11   | 12        |
|                                                                                                         |          | 6780       | 568            |             |       |                          |            |             |      |                        |             |      |           |
|                                                                                                         |          | OVERA<br>W | ALL DIMEI<br>D | NSIONS<br>H |       | SEAT DIMENSIONS<br>W D H |            |             |      | BACK DIMENSIONS<br>W H |             |      |           |
| Round Table - Café Height<br>COM Yardage: N/A<br>Freight Class: 100                                     |          | 28.5       | 28.5           | 29.5        |       | -                        | -          | -           |      |                        | -           |      | -         |
| Product Weight (lbs.): 40<br>Cubic Feet Per Carton: 4.49 (3 cartons per one mod                         | del)     |            | RTA 8          |             | 3 car | tons                     |            |             |      |                        |             |      |           |
|                                                                                                         |          | 0704       | 1              | 2           | 3     | 4 5                      | 6          | 7           | 8    | 9                      | 10          | 11   | 12        |
|                                                                                                         |          | 6781       | 581            |             |       |                          |            |             |      |                        |             |      |           |
| T -                                                                                                     |          | OVERA<br>W | ALL DIMEI<br>D | NSIONS<br>H |       | SEAT<br>W                | DIMEN<br>D | ISIONS<br>H |      |                        | ACK DI<br>W | MENS | ions<br>H |
| Round Table - Bar Height<br>COM Yardage: N/A<br>Freight Class: 100<br>Product Weight (lbs.): 41         |          | 28.5       | 28.5           | 40          |       | -                        | -          | -           |      |                        | -           |      | -         |
| Cubic Feet Per Carton: 4.49 (3 cartons per one mod                                                      | lel)     |            | RTA 8          |             | 3 car | tons                     |            |             |      |                        |             |      |           |
|                                                                                                         |          | 0705       | 1              | 2           | 3     | 4 5                      | 6          | 7           | 8    | 9                      | 10          | 11   | 12        |
|                                                                                                         |          | 6785       | 621            |             |       |                          |            |             |      |                        |             |      |           |
| er B                                                                                                    |          | OVERA<br>W | ALL DIMEI<br>D | NSIONS<br>H |       | SEAT<br>W                | DIMEN<br>D | ISIONS<br>H |      |                        | ACK DI<br>W | MENS | IONS<br>H |
| Square Table- Café Height<br>COM Yardage: N/A<br>Freight Class: 100                                     |          | 28.5       | 28.5           | 29.5        |       | -                        | -          | -           |      |                        | -           |      | -         |
| Product Weight (Ibs.): 42.5<br>Cubic Feet Per Carton: 4.49 (3 cartons per one mod                       | lel)     |            | RTA 8          |             | 3 car | tons                     |            |             |      |                        |             |      |           |
| $\langle$                                                                                               |          |            | 1              | 2           | 3     | 4 5                      | 6          | 7           | 8    | 9                      | 10          | 11   | 12        |
|                                                                                                         |          | 6786       | 634            |             |       |                          |            |             |      |                        |             |      |           |
|                                                                                                         |          | OVERA<br>W | ALL DIMEI<br>D | NSIONS<br>H |       | SEAT<br>W                | DIMEN<br>D | ISIONS<br>H |      |                        | ACK DI<br>W | MENS | IONS<br>H |
| Square Table - Bar Height<br>COM Yardage: N/A                                                           |          | 28.5       | 28.5           | 40          |       | -                        | -          | -           |      |                        | -           |      | -         |
| Freight Class: 100<br>Product Weight (lbs.): 43.5<br>Cubic Feet Per Carton: 4.49 (3 cartons per one mod | iel)     |            | RTA 8          |             | 3 car | tons                     |            |             |      |                        |             |      |           |