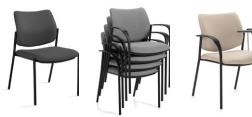

#### STANDARD FEATURES

- A comfortable, high-quality, lightweight, stacking chair that is incredibly strong and durable.
- Bakhita is an all polymer chair intended for use indoors or outdoors. Products must be stored inside during extreme and inclement weather. See Global's Outdoor Furniture warranty for additional information.
- Weather resistant, UV and stain resistant, with a modern design.
- Standard height models (6750, 6751) are suitable for use in MRI rooms.
- Chairs are simultaneously molded with two different materials. Inside is a structural fiberglass frame for strength. Outside is a durable polypropylene light fast compound.
- Armchairs and Armless Chairs are finished with a smooth surface. Bar Stools and Counter Stools are finished with a slightly textured surface.
- Upholstered seats will only fit on a frame made for this purpose, it is not possible to add an upholstered seat onto an existing all plastic chair in the field.
- Upholstered seats are fixed and non-removable.
- Chair legs are equipped with translucent non-marking glides as standard. Suitable for outdoor environments, carpet and hard surface flooring.

- Check textile availability prior to specifying upholstery material.
- All Bakhita products (except upholstered models) are only available through Global's InStock program. Contact CustomerCare for lead times and quotation for quantities beyond InStock inventory.
- For outdoor use Global recommends marine grade vinyls or Sunbrella fabrics with UV resistance.
- Chairs are available in 3 plastic colors: Alloy (ALY), Char (CHA), and Milk (MLK).
- Tables are available in standard or bar height and are suitable for outdoor use.
- Tables are available with a Silver base and Milk (MLK) top only.
- Table tops are constructed from technopolymer compounds with high structural, heat and abrasion resistance. Tops are UV, shock and stain resistant.