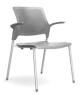

#### BAKHITA

model 6754

model 6785

#### STANDARD FEATURES

- A comfortable, high-quality, lightweight, stacking chair that is incredibly strong and durable.
- Bakhita is an all polymer chair intended for use indoors or outdoors. Products must be stored inside during extreme and inclement weather. See Global's Outdoor Furniture warranty for additional information.
- Weather resistant, UV and stain resistant, with a modern design.
- Standard height models (6750, 6751) are suitable for use in MRI rooms.
- Chairs are simultaneously molded with two different materials. Inside is a structural fiberglass frame for strength. Outside is a durable polypropylene light fast compound.
- Armchairs and Armless Chairs are finished with a smooth surface. Bar Stools and Counter Stools are finished with a slightly textured surface.
- Upholstered seats will only fit on a frame made for this purpose, it is not possible to add an upholstered seat onto an existing all plastic chair in the field.
- Upholstered seats are fixed and non-removable.
- Chair legs are equipped with translucent non-marking glides as standard. Suitable for outdoor environments, carpet and hard surface flooring.