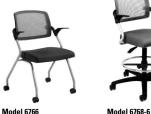

| ACK D<br>W |        | IONS<br>H |
| Task w/Arms upholstered seat & back<br>COM Yardage: 6.5                         | Upholstered seat & back.<br>Ergonomic features: C                                               | 24<br>24                         | 20.5<br>26                | 3<br>3      |        |        | 17<br>17    | 15.5<br>16 |        | -20<br>-20     |        | 17<br>17   |        | 15<br>4.5 |
| Freight Class: 250<br>Product Weight (Ibs.): 23.5<br>Cubic Feet Per Carton: 6.5 | Available with tablet:<br>Specify (L) left or (R) right tablet.<br>(Example: 6539TL or 6539TR). | RTA 1                            |                           | Fed⊟⇒       | ups    | 1 pei  | r carton    |            |        |                |        |            |        |           |



SPRITZ™





Model 6762-6



Model 6762-6PB

#### **NESTING FEATURES**





Flip up seat on nesting chairs

#### MECHANISMS OPTIONS

chairs and height adjustable

stools.



#### **SPRITZ WORK & TASK CHAIRS**



For Spritz Task chairs, please refer to Work + Task section of pricebook.

#### STANDARD FEATURES

- An exceptionally comfortable chair series featuring a sophisticated, translucent mesh and models for all applications.
- Features an auto-adjusting comfort back.
- Spring loaded back reacts to body pressure and articulates 12°
- Multi-purpose models standard with Global's high quality Soft Descent<sup>™</sup> pneumatic lift which slowly and gently lowers the seat height of the chair making it easy to obtain the exact seat height you desire.
- Five prong, injection molded, fiberglass reinforced