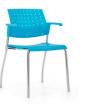

#### BAKHITA

model 6754

model 6785

#### STANDARD FEATURES

- A comfortable, high-quality, lightweight, stacking chair that is incredibly strong and durable.
- Bakhita is an all polymer chair intended for use indoors or outdoors. Products must be stored inside during extreme and inclement weather. See Global's Outdoor Furniture warranty for additional information.
- Weather resistant, UV and stain resistant, with a modern design.
- Standard height models (6750, 6751) are suitable for use in MRI rooms.
- Chairs are simultaneously molded with two different materials. Inside is a structural fiberglass frame for strength. Outside is a durable polypropylene light fast compound.
- Armchairs and Armless Chairs are finished with a smooth surface. Bar Stools and Counter Stools are finished with a slightly textured surface.
- Upholstered seats will only fit on a frame made for this purpose, it is not possible to add an upholstered seat onto an existing all plastic chair in the field.
- Upholstered seats are fixed and non-removable.
- Chair legs are equipped with translucent non-marking glides as standard. Suitable for outdoor environments, carpet and hard surface flooring.