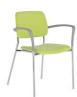

#### STANDARD FEATURES

- A comfortable, high-quality, lightweight, stacking chair that is incredibly strong and durable.
- Bakhita is an all polymer chair intended for use indoors or outdoors. Products must be stored inside during extreme and inclement weather. See Global's Outdoor Furniture warranty for additional information.
- Weather resistant, UV and stain resistant, with a modern design.
- Standard height models (6750, 6751) are suitable for use in MRI rooms.
- Chairs are simultaneously molded with two different materials. Inside is a structural fiberglass frame for strength. Outside is a durable polypropylene light fast compound.
- Armchairs and Armless Chairs are finished with a smooth surface. Bar Stools and Counter Stools are finished with a slightly textured surface.
- Upholstered seats will only fit on a frame made for this purpose, it is not possible to add an upholstered seat onto an existing all plastic chair in the field.
- Upholstered seats are fixed and non-removable.
- Chair legs are equipped with translucent non-marking glides as standard. Suitable for outdoor environments, carpet and hard surface flooring.

- Check textile availability prior to specifying upholstery material.
- All Bakhita products (except upholstered models) are only available through Global's InStock program. Contact CustomerCare for lead times and quotation for quantities beyond InStock inventory.
- For outdoor use Global recommends marine grade vinyls or Sunbrella fabrics with UV resistance.
- Chairs are available in 3 plastic colors: Alloy (ALY), Char (CHA), and Milk (MLK).
- Tables are available in standard or bar height and are suitable for outdoor use.
- Tables are available with a Silver base and Milk (MLK) top only.
- Table tops are constructed from technopolymer compounds with high structural, heat and abrasion resistance. Tops are UV, shock and stain resistant.
- Bakhita achieves its strength and durability using glass filled polymer. Evidence of this material may be visible on the surface and is often more evident in darker colors.