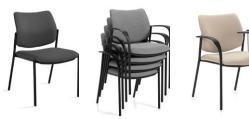

#### BAKHITA

model 6754

model 6785

#### STANDARD FEATURES

- A comfortable, high-quality, lightweight, stacking chair that is incredibly strong and durable.
- Bakhita is an all polymer chair intended for use indoors or outdoors. Products must be stored inside during extreme and inclement weather. See Global's Outdoor Furniture warranty for additional information.
- Weather resistant, UV and stain resistant, with a modern design.
- Standard height models (6750, 6751) are suitable for use in MRI rooms.
- Chairs are simultaneously molded with two different materials. Inside is a structural fiberglass frame for strength. Outside is a durable polypropylene light fast compound.
- Armchairs and Armless Chairs are finished with a smooth surface. Bar Stools and Counter Stools are finished with a slightly textured surface.
- Upholstered seats will only fit on a frame made for this purpose, it is not possible to add an upholstered seat onto an existing all plastic chair in the field.
- Upholstered seats are fixed and non-removable.
- Chair legs are equipped with translucent non-marking glides as standard. Suitable for outdoor environments, carpet and hard surface flooring.