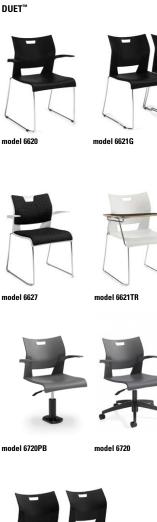

98      | \$1560 | \$1763    |
|                                                                                 |                             | OVERA<br>W | LL DIME<br>D |       | NS<br>H |       | SEAT<br>W | DIMEN<br>D | SIONS   | H      | B      | BACK D<br>W |        | IONS<br>H |
| 0                                                                               |                             | 21         | 23.5         | 44    | 4.5     | :     | 20        | 17         | 2       | 28     |        | 20.5        | 1      | 7.5       |
| rmless Barstool<br>OM Yardage: 1.25<br>reight Class: 250                        | Does not stack.             |            |              |       |         |       |           |            |         |        |        |             |        |           |







model 6632

model 6627

model 6720PB



model 6692 (2 units) on 6500S2 (Beam)

#### STANDARD FEATURES

- · Unique high density seating that is both comfortable and durable.
- Tablet arms are extremely rugged and meets ANSI-BIFMA testing requirements. Tablet hinges up to allow ease of egress. Tablet slides forward and back to accommodate any body size comfortably. Tablet models do not stack.
- Standard tablet (D8) size is 18"D x 14 1/2"W and ٠ is made of black polymer. Tablets are attached at the left or right (as seated). Tablet arms are not available on stools. Tablet models do not stack.
- · All sled-base models have a wall saver frame design with rear legs contacting the wall first leaving clearance between the seat back and wall.
- Armless "G" models feature a patented interlocki