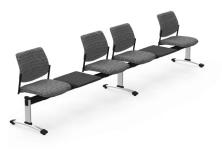

\*See next pages for individual model description, dimensions and starting list price.

| Kit Layout | Description                                                                                                                                                         | Total (Grd. 1) |
|------------|---------------------------------------------------------------------------------------------------------------------------------------------------------------------|----------------|
| DUT508     | Duet armless seat units with Beam components:<br>6691 (7 seats), 6500S3 (1 Beam), 6500S2 (2 Beams), 6507-T2 (2 Tables)<br>6500A9 (2 Connector), 6591B (2 Modules)   | \$7,257        |
| POP508     | Popcom armless seat units with Beam components:<br>6717 (7 seats), 6500S3 (1 Beam), 6500S2 (2 Beams), 6507-T2 (2 Tables)<br>6500A9 (2 Connector), 6591B (2 Modules) | \$7,551<br>,   |
| SID508     | Sidero armless seat units with Beam components:<br>6931 (7 seats), 6500S3 (1 Beam), 6500S2 (2 Beams), 6507-T2 (2 Tables)<br>6500A9 (2 Connector), 6591B (2 Modules) | \$9,749<br>,   |
| SON508     | Sonic armless seat units with Beam components:<br>6501 (7 seats), 6500S3 (1 Beam), 6500S2 (2 Beams), 6507-T2 (2 Tables)<br>6500A9 (2 Connector), 6591B (2 Modules)  | \$8,160<br>,   |
| VON507     | Vion armless seat units with Beam components:<br>6340 (7 seats), 6500S3 (1 Beam), 6500S2 (2 Beams), 6507-T2 (2 Tables)<br>6500A9 (2 Connector), 6591B (2 Modules)   | \$10,946<br>,  |
|            |                                                                                                                                                                     |                |