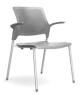

Vion armless seat units with Beam components:

Duet armless seat units with Beam components:

Popcorn armless seat units with Beam components:

Sidero armless seat units with Beam components:

Sonic armless seat units with Beam components:

6340 (3 seats), 6500S3 (1 beam)

6691 (3 seats), 6500S3 (1 beam)

6717 (3 seats), 6500S3 (1 beam)

6931 (3 seats), 6500S3 (1 beam)

6501 (3 seats), 6500S3 (1 beam)

| Kit Layout                     | Description                                                                                                                 | Total (Grd. 1) |
|--------------------------------|-----------------------------------------------------------------------------------------------------------------------------|----------------|
| <b>SON502</b><br>6506 (4 seats | Sonic arm seat units with Beam components:<br>s), 6500S4 (1 beam)                                                           | \$3,721        |
| DUT502                         | Duet arm seat units with Beam components:<br>6690 (4 seats), 6500S4 (1 beam)                                                | \$2,901        |
| POP502                         | Popcorn armless seat units with Universal arms and Beam components:<br>6717 (4 seats), 6500S4 (1 beam), and 6500A8 (5 arms) | \$3,426        |
| SID502                         | Sidero arm seat units with Beam components:<br>6930 (4 seats), 6500S4 (1 beam)                                              | \$4,124        |
| VON502                         | Vion arm seat units with Beam components:<br>6342 (4 seats), 6500S4 (1 beam)                                                | \$4,313        |