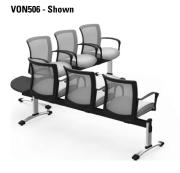

#### SAMPLE LAYOUTS

VON501 - Shown

Approximate dimensions: 74"W x 24"D

SON502 - Shown

Approximate dimensions: 100"W x 24"D

\*See next pages for individual model description, dimensions and starting list price.