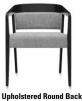

## BAKHITA B

| DESCRIPTION                                                                                             | FEATURES                | MODEL#     |               |                 |                 | S        | TAND/       | ARD TE          | XTILE           | GRADE           | S               |                  |            |                   |
|---------------------------------------------------------------------------------------------------------|-------------------------|------------|---------------|-----------------|-----------------|----------|-------------|-----------------|-----------------|-----------------|-----------------|------------------|------------|-------------------|
|                                                                                                         |                         |            | 1             | 2               | 3               | 4        | 5           | 6               | 7               | 8               | 9               | 10               | 11         | 12                |
|                                                                                                         |                         | 6753       | \$484         | \$510           | \$529           | \$557    | \$597       | \$614           | \$652           | \$709           | \$756           | \$803            | \$907      | \$1014            |
|                                                                                                         |                         | OVERA<br>W | LL DIME<br>D  | NSION           |                 | ,        | SEAT  <br>W | DIMEN<br>D      |                 | ;<br>H          | B               | ACK D<br>W       |            | SIONS<br>H        |
| rmless Chair Uph Seat & Poly Back<br>OM Yardage: 0.75                                                   | Stacks 8 high on floor. | 18         | 21            | 31              | .5              |          | 16          | 16              |                 | 18              |                 | 17               | 1          | 4.5               |
| reight Class: 250<br>roduct Weight (Ibs.): 14.67<br>ubic Feet Per Carton: 3.83(3 per carton)            | Stacks 12 high on dolly |            | RTA 00        |                 |                 | Fed⊟     | ×           | S               | 3 per ca        | irton (pric     | ing and s       | specifica        | tions are  | for one chair     |
|                                                                                                         |                         |            | 1             | 2               | 3               | 4        | 5           | 6               | 7               | 8               | 9               | 10               | 11         | 12                |
|                                                                                                         |                         | 6754       | 395           |                 |                 |          |             |                 |                 |                 |                 |                  |            |                   |
|                                                                                                         |                         | OVERA<br>W | LL DIME<br>D  | NSION           |                 | ,        | SEAT  <br>W | DIMEN<br>D      |                 | ;<br>H          | B               | ACK D<br>W       |            | SIONS<br>H        |
| rmless Bar Stool Poly Seat & Back<br>OM Yardage: 0.75<br>eight Class: 250<br>oduct Weight (lbs.): 14.67 | Stacks 4 high on floor. | 19.25      | 18.75         | 40              | ).5             |          | 14          | 15              |                 | 30              |                 | 17               |            | 0.5               |
| ubic Feet Per Carton: 3.19 (4 per carton)                                                               |                         |            | RTA 00        |                 |                 | FedE     |             | ·               |                 |                 |                 |                  |            | for one chair     |
|                                                                                                         |                         | 6755       | 1<br>656      | <b>2</b><br>682 | <b>3</b><br>702 | 4<br>730 | 5<br>771    | <b>6</b><br>789 | <b>7</b><br>827 | <b>8</b><br>888 | <b>9</b><br>932 | <b>10</b><br>983 | 11<br>1086 | <b>12</b><br>1198 |
|                                                                                                         |                         | OVERA<br>W | LL DIME<br>D  |                 | IS<br>I         |          | SEAT  <br>W | DIMEN<br>D      |                 | ;<br>H          | B               | ACK D            |            | SIONS<br>H        |
| U<br><b>rmless Bar Stool Uph Seat &amp; Poly Back</b><br>OM Yardage: 0.75<br>reight Class: 250          | Stacks 4 high on floor. | 19         | 18            | 4               | 0               |          | 14          | 15              | 30              | ).75            |                 | 17               | ŕ          | 0.5               |
| roduct Weight (Ibs.): 14.67<br>Jubic Feet Per Carton: 4.25 (3 per carton)                               |                         |            | RTA 00        |                 |                 | Fed⊟     | ×           | 3 g             | oer carto       | n (pricing      | and spe         | cificatior       | ns are fo  | r one chair)      |
|                                                                                                         |                         |            | 1             | 2               | 3               | 4        | 5           | 6               | 7               | 8               | 9               | 10               | 11         | 12                |
|                                                                                                         |                         | 6783       | 347           |                 |                 |          |             |                 |                 |                 |                 |                  |            |                   |
|                                                                                                         |                         | OVERA<br>W | LL DIME<br>D  |                 | IS<br>I         | ,        | SEAT<br>W   | DIMEN<br>D      |                 | H               | B               | ACK D<br>W       |            | SIONS<br>H        |
| <b>Chair Dolly</b><br>COM Yardage: N/A<br>Freight Class: 250                                            |                         | 19.75      | 23.25         | 9.              | 75              |          | -           | -               |                 | -               |                 | -                |            | -                 |
| roduct Weight (Ibs.): 11<br>Cubic Feet Per Carton: 2.9                                                  |                         |            | <b>RTA 00</b> |                 |                 | FedE     | ×           | s               | 1 per           | carton          |                 |                  |            |                   |