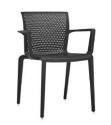

#### BAKHITA

model 6754

model 6785

#### STANDARD FEATURES

- A comfortable, high-quality, lightweight, stacking chair that is incredibly strong and durable.
- Bakhita is an all polymer chair intended for use indoors or outdoors. Products must be stored inside during extreme and inclement weather. See Global's Outdoor Furniture warranty for additional information.
- Weather resistant, UV and stain resistant, with a modern design.
- Standard height models (6750, 6751) are suitable for use in MRI rooms.
- Chairs are simultaneously molded with two different materials. Inside is a structural fiberglass frame for strength. Outside is a durable polypropylene light fast compound.
- Armchairs and Armless Chairs are finished with a smooth surface. Bar Stools and Counter Stools are finished with a slightly textured surface.
- Upholstered seats will only fit on a frame made for this purpose, it is not possible to add an upholstered seat onto an existing all plastic chair in the field.
- Upholstered seats are fixed and non-removable.
- Chair legs are equipped with translucent non-marking glides as standard. Suitable for outdoor environments, carpet and hard surface flooring.

- Check textile availability prior to specifying upholstery material.
- All Bakhita products (except upholstered models) are only available through Global's InStock program. Contact CustomerCare for lead times and quotation for quantities beyond InStock inventory.
- For outdoor use Global recommends marine grade vinyls or Sunbrella fabrics with UV resistance.
- Chairs are available in 3 plastic colors: Alloy (ALY), Char (CHA), and Milk (MLK).
- Tables are available in standard or bar height and are suitable for outdoor use.
- Tables are available with a Silver base and Milk (MLK) top only.
- Table tops are constructed from technopolymer compounds with high structural, heat and abrasion resistance. Tops are UV, shock and stain resistant.
- Bakhita achieves its strength and durability using glass filled polymer. Evidence of this material may be visible on the surface and is often more evident in darker colors.