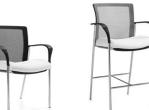

|                             |            | LL DIME<br>D | NSIONS<br>H    |          | SEAT<br>W | DIMEN<br>D | SIONS<br>H |           | BACK D<br>W | IMENS     | IONS<br>H |
|                                                                                             |                             | w          | -            |                |          |           |            |            |           |             |           |           |
| Armless Barstool w/ Upholstered Back<br>COM Yardage: 1.25<br>Freight Class: 300             | Does not stack.             | 20         | 22           | 45             |          | 18        | 16         | 29         |           | 18.5        | 1         | 6         |



|            | VIO             | N FINISHES - GUEST S | SEATING               |                                         |
|------------|-----------------|----------------------|-----------------------|-----------------------------------------|
| Back Frame | Specify Code    | Frame                | Specify Code          | Arm Option                              |
| Black      | BLK             | Black                | TBL                   |                                         |
| Shadow     | SHW<br>Add \$76 | Fog<br>Shadow        | TFO<br>TSH            | Fiber Glass Reinforced<br>Nylon (Black) |
| Fog        | FOG<br>Add \$76 | Tungsten<br>Chrome   | TTU<br>CHM - Add \$40 |                                         |

- Vion is a comprehensive seating series offering a family of mod