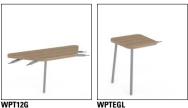

## **B** BAKHITA

| DESCRIPTION                                                                                             | FEATURES | MODEL#     |                |             |       | STAND     | ARD TI     | EXTILE G    | RADE | ES |             |      |           |
|---------------------------------------------------------------------------------------------------------|----------|------------|----------------|-------------|-------|-----------|------------|-------------|------|----|-------------|------|-----------|
|                                                                                                         |          |            | 1              | 2           | 3     | 4 5       | 6          | 7           | 8    | 9  | 10          | 11   | 12        |
|                                                                                                         |          | 6780       | 568            |             |       |           |            |             |      |    |             |      |           |
|                                                                                                         |          | OVERA<br>W | ALL DIMEI<br>D | NSIONS<br>H |       | SEAT<br>W | DIMEN<br>D | ISIONS<br>H |      |    | ACK DI<br>W | MENS | IONS<br>H |
| Round Table - Café Height<br>COM Yardage: N/A<br>Freight Class: 100                                     |          | 28.5       | 28.5           | 29.5        |       | -         | -          | -           |      |    | -           |      | -         |
| Product Weight (lbs.): 40<br>Cubic Feet Per Carton: 4.49 (3 cartons per one mod                         | del)     |            | RTA 8          |             | 3 car | tons      |            |             |      |    |             |      |           |
|                                                                                                         |          | 0704       | 1              | 2           | 3     | 4 5       | 6          | 7           | 8    | 9  | 10          | 11   | 12        |
|                                                                                                         |          | 6781       | 581            |             |       |           |            |             |      |    |             |      |           |
| T -                                                                                                     |          | OVERA<br>W | ALL DIMEI<br>D | NSIONS<br>H |       | SEAT<br>W | DIMEN<br>D | ISIONS<br>H |      |    | ACK DI<br>W | MENS | ions<br>H |
| Round Table - Bar Height<br>COM Yardage: N/A<br>Freight Class: 100<br>Product Weight (lbs.): 41         |          | 28.5       | 28.5           | 40          |       | -         | -          | -           |      |    | -           |      | -         |
| Cubic Feet Per Carton: 4.49 (3 cartons per one mod                                                      | lel)     |            | RTA 8          |             | 3 car | tons      |            |             |      |    |             |      |           |
|                                                                                                         |          | 0705       | 1              | 2           | 3     | 4 5       | 6          | 7           | 8    | 9  | 10          | 11   | 12        |
|                                                                                                         |          | 6785       | 621            |             |       |           |            |             |      |    |             |      |           |
| er B                                                                                                    |          | OVERA<br>W | ALL DIMEI<br>D | NSIONS<br>H |       | SEAT<br>W | DIMEN<br>D | ISIONS<br>H |      |    | ACK DI<br>W | MENS | IONS<br>H |
| Square Table- Café Height<br>COM Yardage: N/A<br>Freight Class: 100                                     |          | 28.5       | 28.5           | 29.5        |       | -         | -          | -           |      |    | -           |      | -         |
| Product Weight (Ibs.): 42.5<br>Cubic Feet Per Carton: 4.49 (3 cartons per one mod                       | lel)     |            | RTA 8          |             | 3 car | tons      |            |             |      |    |             |      |           |
| $\langle$                                                                                               |          |            | 1              | 2           | 3     | 4 5       | 6          | 7           | 8    | 9  | 10          | 11   | 12        |
| 8.0                                                                                                     |          | 6786       | 634            |             |       |           |            |             |      |    |             |      |           |
|                                                                                                         |          | OVERA<br>W | ALL DIMEI<br>D | NSIONS<br>H |       | SEAT<br>W | DIMEN<br>D | ISIONS<br>H |      |    | ACK DI<br>W | MENS | IONS<br>H |
| Square Table - Bar Height<br>COM Yardage: N/A                                                           |          | 28.5       | 28.5           | 40          |       | -         | -          | -           |      |    | -           |      | -         |
| Freight Class: 100<br>Product Weight (lbs.): 43.5<br>Cubic Feet Per Carton: 4.49 (3 cartons per one mod | iel)     |            | RTA 8          |             | 3 car | tons      |            |             |      |    |             |      |           |