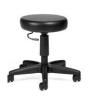

## BAKHITA B

| DESCRIPTION                                                                                             | FEATURES                | MODEL#     |               |                 |                 | S        | TAND/       | ARD TE          | XTILE           | GRADE           | S               |                  |            |                   |
|---------------------------------------------------------------------------------------------------------|-------------------------|------------|---------------|-----------------|-----------------|----------|-------------|-----------------|-----------------|-----------------|-----------------|------------------|------------|-------------------|
|                                                                                                         |                         |            | 1             | 2               | 3               | 4        | 5           | 6               | 7               | 8               | 9               | 10               | 11         | 12                |
|                                                                                                         |                         | 6753       | \$484         | \$510           | \$529           | \$557    | \$597       | \$614           | \$652           | \$709           | \$756           | \$803            | \$907      | \$1014            |
|                                                                                                         |                         | OVERA<br>W | LL DIME<br>D  | NSION           |                 | ,        | SEAT  <br>W | DIMEN<br>D      |                 | ;<br>H          | B               | ACK D<br>W       |            | SIONS<br>H        |
| rmless Chair Uph Seat & Poly Back<br>OM Yardage: 0.75                                                   | Stacks 8 high on floor. | 18         | 21            | 31              | .5              |          | 16          | 16              |                 | 18              |                 | 17               | 1          | 4.5               |
| reight Class: 250<br>roduct Weight (Ibs.): 14.67<br>ubic Feet Per Carton: 3.83(3 per carton)            | Stacks 12 high on dolly |            | RTA 00        |                 |                 | Fed⊟     | ×           | S               | 3 per ca        | irton (pric     | ing and s       | specifica        | tions are  | for one chair     |
|                                                                                                         |                         |            | 1             | 2               | 3               | 4        | 5           | 6               | 7               | 8               | 9               | 10               | 11         | 12                |
|                                                                                                         |                         | 6754       | 395           |                 |                 |          |             |                 |                 |                 |                 |                  |            |                   |
|                                                                                                         |                         | OVERA<br>W | LL DIME<br>D  | NSION           |                 | ,        | SEAT  <br>W | DIMEN<br>D      |                 | ;<br>H          | B               | ACK D<br>W       |            | SIONS<br>H        |
| rmless Bar Stool Poly Seat & Back<br>OM Yardage: 0.75<br>eight Class: 250<br>oduct Weight (lbs.): 14.67 | Stacks 4 high on floor. | 19.25      | 18.75         | 40              | ).5             |          | 14          | 15              |                 | 30              |                 | 17               |            | 0.5               |
| ubic Feet Per Carton: 3.19 (4 per carton)                                                               |                         |            | RTA 00        |                 |                 | FedE     |             | ·               |                 |                 |                 |                  |            | for one chair     |
|                                                                                                         |                         | 6755       | 1<br>656      | <b>2</b><br>682 | <b>3</b><br>702 | 4<br>730 | 5<br>771    | <b>6</b><br>789 | <b>7</b><br>827 | <b>8</b><br>888 | <b>9</b><br>932 | <b>10</b><br>983 | 11<br>1086 | <b>12</b><br>1198 |
|                                                                                                         |                         | OVERA<br>W | LL DIME<br>D  |                 | IS<br>I         |          | SEAT  <br>W | DIMEN<br>D      |                 | ;<br>H          | B               | ACK D            |            | SIONS<br>H        |
| U<br><b>rmless Bar Stool Uph Seat &amp; Poly Back</b><br>OM Yardage: 0.75<br>reight Class: 250          | Stacks 4 high on floor. | 19         | 18            | 4               | 0               |          | 14          | 15              | 30              | ).75            |                 | 17               | ŕ          | 0.5               |
| roduct Weight (Ibs.): 14.67<br>Jubic Feet Per Carton: 4.25 (3 per carton)                               |                         |            | RTA 00        |                 |                 | Fed⊟     | ×           | 3 g             | oer carto       | n (pricing      | and spe         | cificatior       | ns are fo  | r one chair)      |
|                                                                                                         |                         |            | 1             | 2               | 3               | 4        | 5           | 6               | 7               | 8               | 9               | 10               | 11         | 12                |
|                                                                                                         |                         | 6783       | 347           |                 |                 |          |             |                 |                 |                 |                 |                  |            |                   |
|                                                                                                         |                         | OVERA<br>W | LL DIME<br>D  |                 | IS<br>I         | ,        | SEAT<br>W   | DIMEN<br>D      |                 | H               | B               | ACK D<br>W       |            | SIONS<br>H        |
| <b>Chair Dolly</b><br>COM Yardage: N/A<br>Freight Class: 250                                            |                         | 19.75      | 23.25         | 9.              | 75              |          | -           | -               |                 | -               |                 | -                |            | -                 |
| roduct Weight (Ibs.): 11<br>Cubic Feet Per Carton: 2.9                                                  |                         |            | <b>RTA 00</b> |                 |                 | FedE     | ×           | s               | 1 per           | carton          |                 |                  |            |                   |