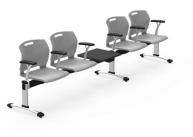

#### SAMPLE LAYOUTS

SON507 - Shown

Approximate dimensions: 103"W x 103"D

Approximate dimensions: 131"W x 78"D

DE

| ESCRIPTION |   |  |
|------------|---|--|
|            | ~ |  |

Beam - Accommodates 2 Seats COM Yardage: N/A Freight Class: 250 Product Weight (Ibs.): 37 Cubic Feet Per Carton: 11 (1 per carton)

Freestanding

Freestanding

0

| Ś |
|---|
|   |
|   |

Beam - Accommodates 3 Seats COM Yardage: N/A Freight Class: 250

| Kit Layout | Description                                                                                                                                                   | Total (Grd. 1)         |
|------------|---------------------------------------------------------------------------------------------------------------------------------------------------------------|------------------------|
| SON507     | Sonic arm seat units with Beam components:<br>6506 (6 seats), 6500S3 (2 beams), 6507-T2 (1 table), 6500A9 (1 connect                                          | <b>\$6,254</b><br>tor) |
| DUT507     | Duet arm seat units with Beam components:<br>6690 (6 seats), 6500S3 (2 beams), 6507-T2 (1 table), 6500A9 (1 connect                                           | \$5,024<br>tor)        |
| POP507     | Popcorn armless seat units with Universal arms and Beam components 6717 (6 seats), 6500S3 (2 beams), 6507-T2 (1 table), 6500A9 (1 connect and 6500A8 (8 arms) |                        |
| SID507     | Sidero arm seat units with Beam components:<br>6930 (6 seats), 6500S3 (2 beams), 6507-T2 (1 table), 6500A9 (1 connect                                         | \$6,854<br>tor)        |
| VON507     | Vion arm seat units with Beam components:<br>6342 (6 seats), 6500S3 (2 beams), 6507-T2 (1 table), 6500A9 (1 connect                                           | \$7,142<br>tor)        |