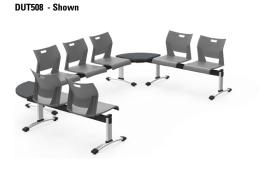

\*See next pages for individual model description, dimensions and starting list price.

| Kit Layout | Description                                                                                                                                                         | Total (Grd. 1) |
|------------|---------------------------------------------------------------------------------------------------------------------------------------------------------------------|----------------|
| DUT508     | Duet armless seat units with Beam components:<br>6691 (7 seats), 6500S3 (1 Beam), 6500S2 (2 Beams), 6507-T2 (2 Tables)<br>6500A9 (2 Connector), 6591B (2 Modules)   | \$7,257        |
| POP508     | Popcom armless seat units with Beam components:<br>6717 (7 seats), 6500S3 (1 Beam), 6500S2 (2 Beams), 6507-T2 (2 Tables)<br>6500A9 (2 Connector), 6591B (2 Modules) | \$7,551<br>,   |
| SID508     | Sidero armless seat units with Beam components:<br>6931 (7 seats), 6500S3 (1 Beam), 6500S2 (2 Beams), 6507-T2 (2 Tables)<br>6500A9 (2 Connector), 6591B (2 Modules) | \$9,749<br>,   |
| SON508     | Sonic armless seat units with Beam components:<br>6501 (7 seats), 6500S3 (1 Beam), 6500S2 (2 Beams), 6507-T2 (2 Tables)<br>6500A9 (2 Connector), 6591B (2 Modules)  | \$8,160<br>,   |
| VON507     | Vion armless seat units with Beam components:<br>6340 (7 seats), 6500S3 (1 Beam), 6500S2 (2 Beams), 6507-T2 (2 Tables)<br>6500A9 (2 Connector), 6591B (2 Modules)   | \$10,946<br>,  |
|            |                                                                                                                                                                     |                |