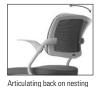

#### STANDARD FEATURES

- A comfortable, high-quality, lightweight, stacking chair that is incredibly strong and durable.
- Bakhita is an all polymer chair intended for use indoors or outdoors. Products must be stored inside during extreme and inclement weather. See Global's Outdoor Furniture warranty for additional information.
- Weather resistant, UV and stain resistant, with a modern design.
- Standard height models (6750, 6751) are suitable for use in MRI rooms.
- Chairs are simultaneously molded with two different materials. Inside is a structural fiberglass frame for strength. Outside is a durable polypropylene light fast compound.
- Armchairs and Armless Chairs are finished with a smooth surface. Bar Stools and Counter Stools are finished with a slightly textured surface.
- Upholstered seats will only fit on a frame made for this purpose, it is not possible to add an upholstered seat onto an existing all plastic chair in the field.
- Upholstered seats are fixed and non-removable.
- Chair legs are equipped with translucent non-marking glides as standard. Suitable for outdoor environments, carpet and hard surface flooring.