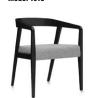

## **B** BAKHITA

| DESCRIPTION                                                                                             | FEATURES | MODEL#     |                |             |       | STAND     | ARD TI     | EXTILE G    | RADE | ES |             |      |           |
|---------------------------------------------------------------------------------------------------------|----------|------------|----------------|-------------|-------|-----------|------------|-------------|------|----|-------------|------|-----------|
|                                                                                                         |          |            | 1              | 2           | 3     | 4 5       | 6          | 7           | 8    | 9  | 10          | 11   | 12        |
|                                                                                                         |          | 6780       | 568            |             |       |           |            |             |      |    |             |      |           |
|                                                                                                         |          | OVERA<br>W | ALL DIMEI<br>D | NSIONS<br>H |       | SEAT<br>W | DIMEN<br>D | ISIONS<br>H |      |    | ACK DI<br>W | MENS | IONS<br>H |
| Round Table - Café Height<br>COM Yardage: N/A<br>Freight Class: 100                                     |          | 28.5       | 28.5           | 29.5        |       | -         | -          | -           |      |    | -           |      | -         |
| Product Weight (lbs.): 40<br>Cubic Feet Per Carton: 4.49 (3 cartons per one mod                         | del)     |            | RTA 8          |             | 3 car | tons      |            |             |      |    |             |      |           |
|                                                                                                         |          | 0704       | 1              | 2           | 3     | 4 5       | 6          | 7           | 8    | 9  | 10          | 11   | 12        |
|                                                                                                         |          | 6781       | 581            |             |       |           |            |             |      |    |             |      |           |
| T -                                                                                                     |          | OVERA<br>W | ALL DIMEI<br>D | NSIONS<br>H |       | SEAT<br>W | DIMEN<br>D | ISIONS<br>H |      |    | ACK DI<br>W | MENS | ions<br>H |
| Round Table - Bar Height<br>COM Yardage: N/A<br>Freight Class: 100<br>Product Weight (lbs.): 41         |          | 28.5       | 28.5           | 40          |       | -         | -          | -           |      |    | -           |      | -         |
| Cubic Feet Per Carton: 4.49 (3 cartons per one mod                                                      | lel)     |            | RTA 8          |             | 3 car | tons      |            |             |      |    |             |      |           |
|                                                                                                         |          | 0705       | 1              | 2           | 3     | 4 5       | 6          | 7           | 8    | 9  | 10          | 11   | 12        |
|                                                                                                         |          | 6785       | 621            |             |       |           |            |             |      |    |             |      |           |
| er B                                                                                                    |          | OVERA<br>W | ALL DIMEI<br>D | NSIONS<br>H |       | SEAT<br>W | DIMEN<br>D | ISIONS<br>H |      |    | ACK DI<br>W | MENS | IONS<br>H |
| Square Table- Café Height<br>COM Yardage: N/A<br>Freight Class: 100                                     |          | 28.5       | 28.5           | 29.5        |       | -         | -          | -           |      |    | -           |      | -         |
| Product Weight (Ibs.): 42.5<br>Cubic Feet Per Carton: 4.49 (3 cartons per one mod                       | lel)     |            | RTA 8          |             | 3 car | tons      |            |             |      |    |             |      |           |
| $\langle$                                                                                               |          |            | 1              | 2           | 3     | 4 5       | 6          | 7           | 8    | 9  | 10          | 11   | 12        |
| 8.0                                                                                                     |          | 6786       | 634            |             |       |           |            |             |      |    |             |      |           |
|                                                                                                         |          | OVERA<br>W | ALL DIMEI<br>D | NSIONS<br>H |       | SEAT<br>W | DIMEN<br>D | ISIONS<br>H |      |    | ACK DI<br>W | MENS | IONS<br>H |
| Square Table - Bar Height<br>COM Yardage: N/A                                                           |          | 28.5       | 28.5           | 40          |       | -         | -          | -           |      |    | -           |      | -         |
| Freight Class: 100<br>Product Weight (lbs.): 43.5<br>Cubic Feet Per Carton: 4.49 (3 cartons per one mod | iel)     |            | RTA 8          |             | 3 car | tons      |            |             |      |    |             |      |           |