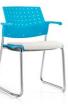

| DESCRIPTION                                                                                           | FEATURES                                            | MODEL#     |              |         |         | S    | TAND        | ARD T                     | EXTILE    | GRADE       | S                                  |            |           |               |
|-------------------------------------------------------------------------------------------------------|-----------------------------------------------------|------------|--------------|---------|---------|------|-------------|---------------------------|-----------|-------------|------------------------------------|------------|-----------|---------------|
|                                                                                                       |                                                     |            | 1            | 2       | 3       | 4    | 5           | 6                         | 7         | 8           | 9                                  | 10         | 11        | 12            |
|                                                                                                       |                                                     | 6750       | 294          |         |         |      |             |                           |           |             |                                    |            |           |               |
|                                                                                                       |                                                     | OVERA<br>W | LL DIME<br>D |         | NS<br>H |      | SEAT I<br>W | DIMEI<br>D                | NSION     | S<br>H      | B                                  | ACK D<br>W |           | IONS<br>H     |
| Armchair Poly Seat & Back<br>COM Yardage: N/A<br>Freight Class: 150<br>Product Weight (lbs.): 14.25   | Stacks 8 high on floor.<br>Stacks 10 high on dolly. | 22.5       | 21           | 3       | 1.5     |      | 16          | 16                        | 1         | 7.25        |                                    | 17         | 1         | 4.5           |
| Cubic Feet Per Carton: 3.38(4 per carton)                                                             |                                                     |            | RTA 00       |         |         | Fed⊟ | ×           | S                         | 4 per ca  | rton (prici | ing and s                          | pecificati | ons are   | or one chair) |
| $\square$                                                                                             |                                                     |            | 1            | 2       | 3       | 4    | 5           | 6                         | 7         | 8           | 9                                  | 10         | 11        | 12            |
|                                                                                                       |                                                     | 6751       | 261          |         |         |      |             |                           |           |             |                                    |            |           |               |
|                                                                                                       |                                                     | OVERA<br>W | LL DIME<br>D |         | NS<br>H |      | SEAT I<br>W | DIMEI<br>D                | NSION     | S<br>H      | E                                  | ACK D<br>W |           | IONS<br>H     |
| Armless Chair Poly Seat & Back<br>COM Yardage: N/A<br>Freight Class: 150                              | Stacks 8 high on floor.<br>Stacks 12 high on dolly  | 18         | 21           | 3′      | 1.5     |      | 16          | 16                        | 1         | 7.25        |                                    | 17         | 1         | 4.5           |
| Product Weight (lbs.): 13<br>Cubic Feet Per Carton: 2.88(4 per carton)                                |                                                     |            | RTA 00       | FedEx 🐠 |         |      | 4 per ca    | 4 per carton (pricing and |           |             | and specifications are for one cha |            |           |               |
| $\square$                                                                                             |                                                     |            | 1            | 2       | 3       | 4    | 5           | 6                         | 7         | 8           | 9                                  | 10         | 11        | 12            |
|                                                                                                       |                                                     | 6752       | 529          | 555     | 574     | 602  | 642         | 659                       | 697       | 754         | 801                                | 848        | 952       | 1059          |
|                                                                                                       |                                                     | OVERA<br>W | LL DIME<br>D |         | NS<br>H |      | SEAT I<br>W | DIMEI<br>D                | NSION     | S<br>H      | B                                  | ACK D<br>W |           | IONS<br>H     |
| Armchair Uph Seat & Poly Back<br>COM Yardage: 0.75<br>Freight Class: 250<br>Product Weight (lbs.): 16 | Stacks 8 high on floor.<br>Stacks 10 high on dolly  | 22.5       | 21           | 3′      | 1.5     |      | 16          | 16                        |           | 18          |                                    | 17         |           | 4.5           |
| Cubic Feet Per Carton: 4.5 (3 per carton)                                                             |                                                     |            | RTA 00       |         |         | Fed⊟ | ×           | s                         | 3 per car | ton (pricin | ig and sp                          | ecificatio | ns are fo | r one chair)  |

## BAKHITA B

| DESCRIPTION                                                                                             | FEATURES                | MODEL#     |               |                 |                 | S        | TAND/       | ARD TE          | XTILE           | GRADE           | S               |                  |            |                   |
|---------------------------------------------------------------------------------------------------------|-------------------------|------------|---------------|-----------------|-----------------|----------|-------------|-----------------|-----------------|-----------------|-----------------|------------------|------------|-------------------|
|                                                                                                         |                         |            | 1             | 2               | 3               | 4        | 5           | 6               | 7               | 8               | 9               | 10               | 11         | 12                |
|                                                                                                         |                         | 6753       | \$484         | \$510           | \$529           | \$557    | \$597       | \$614           | \$652           | \$709           | \$756           | \$803            | \$907      | \$1014            |
|                                                                                                         |                         | OVERA<br>W | LL DIME<br>D  | NSION           |                 | ,        | SEAT  <br>W | DIMEN<br>D      |                 | ;<br>H          | B               | ACK D<br>W       |            | SIONS<br>H        |
| rmless Chair Uph Seat & Poly Back<br>OM Yardage: 0.75                                                   | Stacks 8 high on floor. | 18         | 21            | 31              | .5              |          | 16          | 16              |                 | 18              |                 | 17               | 1          | 4.5               |
| reight Class: 250<br>roduct Weight (Ibs.): 14.67<br>ubic Feet Per Carton: 3.83(3 per carton)            | Stacks 12 high on dolly |            | RTA 00        |                 |                 | Fed⊟     | ×           | S               | 3 per ca        | irton (pric     | ing and s       | specifica        | tions are  | for one chair     |
|                                                                                                         |                         |            | 1             | 2               | 3               | 4        | 5           | 6               | 7               | 8               | 9               | 10               | 11         | 12                |
|                                                                                                         |                         | 6754       | 395           |                 |                 |          |             |                 |                 |                 |                 |                  |            |                   |
|                                                                                                         |                         | OVERA<br>W | LL DIME<br>D  | NSION           |                 | ,        | SEAT  <br>W | DIMEN<br>D      |                 | ;<br>H          | B               | ACK D<br>W       |            | SIONS<br>H        |
| rmless Bar Stool Poly Seat & Back<br>OM Yardage: 0.75<br>eight Class: 250<br>oduct Weight (lbs.): 14.67 | Stacks 4 high on floor. | 19.25      | 18.75         | 40              | ).5             |          | 14          | 15              |                 | 30              |                 | 17               |            | 0.5               |
| ubic Feet Per Carton: 3.19 (4 per carton)                                                               |                         |            | RTA 00        |                 |                 | FedE     |             | ·               |                 |                 |                 |                  |            | for one chair     |
|                                                                                                         |                         | 6755       | 1<br>656      | <b>2</b><br>682 | <b>3</b><br>702 | 4<br>730 | 5<br>771    | <b>6</b><br>789 | <b>7</b><br>827 | <b>8</b><br>888 | <b>9</b><br>932 | <b>10</b><br>983 | 11<br>1086 | <b>12</b><br>1198 |
|                                                                                                         |                         | OVERA<br>W | LL DIME<br>D  |                 | IS<br>I         |          | SEAT  <br>W | DIMEN<br>D      |                 | ;<br>H          | B               | ACK D            |            | SIONS<br>H        |
| U<br><b>rmless Bar Stool Uph Seat &amp; Poly Back</b><br>OM Yardage: 0.75<br>reight Class: 250          | Stacks 4 high on floor. | 19         | 18            | 4               | 0               |          | 14          | 15              | 30              | ).75            |                 | 17               | ŕ          | 0.5               |
| roduct Weight (Ibs.): 14.67<br>Jubic Feet Per Carton: 4.25 (3 per carton)                               |                         |            | RTA 00        |                 |                 | Fed⊟     | ×           | 3 g             | oer carto       | n (pricing      | and spe         | cificatior       | ns are fo  | r one chair)      |
|                                                                                                         |                         |            | 1             | 2               | 3               | 4        | 5           | 6               | 7               | 8               | 9               | 10               | 11         | 12                |
|                                                                                                         |                         | 6783       | 347           |                 |                 |          |             |                 |                 |                 |                 |                  |            |                   |
|                                                                                                         |                         | OVERA<br>W | LL DIME<br>D  |                 | IS<br>I         | ,        | SEAT<br>W   | DIMEN<br>D      |                 | H               | B               | ACK D<br>W       |            | SIONS<br>H        |
| <b>Chair Dolly</b><br>COM Yardage: N/A<br>Freight Class: 250                                            |                         | 19.75      | 23.25         | 9.              | 75              |          | -           | -               |                 | -               |                 | -                |            | -                 |
| roduct Weight (Ibs.): 11<br>Cubic Feet Per Carton: 2.9                                                  |                         |            | <b>RTA 00</b> |                 |                 | FedE     | ×           | s               | 1 per           | carton          |                 |                  |            |                   |