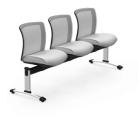

#### **BEAM SEATING**

\*see sample layout SON507 for models included above.

#### STANDARD FEATURES

- The universal beam units and tables listed are shown here, along with beam seating upper components from several seating lines.
- Beams are standard in Black. The "T" shaped legs are available in Chrome only with Black anti scuff tips and trim.
- Corner beam creates 90° turn in beam seating. Only table units can be attached.
- · Beams and legs are shipped fully assembled.
- Upper seating units include mounting brackets and all necessary hardware for attachment to beam.
- Upper seating units and/or tables can be placed in any order along the beam.
- Power monument has two AC outlets, dual 2.1 amp USB ports.
- Specifications and pricing are for 1 chair.

#### **OPTIONAL FEATURES**

Kit Layout

VON501

DUT501

POP501

SID501

SON501

- Check textile availability prior to specifying upholstery material.
- Optional universal aluminum arm with soft pad available for mounting on beam in multiple positions, model 6500A8. \$161 list.
- Sonic seating units are available in mesh back, Black only.
- Vion seating units available in 10 mesh colors: Black (MS69), Stone (MS71), Blue (MS72), Rope (MS73), Natural (MS74), Aqua (MS75), Black Cherry (MS76), Dust (MS77), Ivory (MS78) and Paprika (MS79). Please specify. No upcharge.