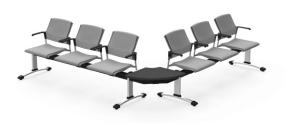

#### SAMPLE LAYOUTS

SON507 - Shown

Approximate dimensions: 103"W x 103"D

Approximate dimensions: 131"W x 78"D

DE

| ESCRIPTION |   |  |
|------------|---|--|
|            | ~ |  |

Beam - Accommodates 2 Seats COM Yardage: N/A Freight Class: 250 Product Weight (Ibs.): 37 Cubic Feet Per Carton: 11 (1 per carton)

Freestanding

Freestanding

0

| Ś |
|---|
|   |
|   |

Beam - Accommodates 3 Seats COM Yardage: N/A Freight Class: 250

| Kit Layout | Description                                                                                                                                                   | Total (Grd. 1)         |
|------------|---------------------------------------------------------------------------------------------------------------------------------------------------------------|------------------------|
| SON507     | Sonic arm seat units with Beam components:<br>6506 (6 seats), 6500S3 (2 beams), 6507-T2 (1 table), 6500A9 (1 connect                                          | <b>\$6,254</b><br>tor) |
| DUT507     | Duet arm seat units with Beam components:<br>6690 (6 seats), 6500S3 (2 beams), 6507-T2 (1 table), 6500A9 (1 connect                                           | \$5,024<br>tor)        |
| POP507     | Popcorn armless seat units with Universal arms and Beam components 6717 (6 seats), 6500S3 (2 beams), 6507-T2 (1 table), 6500A9 (1 connect and 6500A8 (8 arms) |                        |
| SID507     | Sidero arm seat units with Beam components:<br>6930 (6 seats), 6500S3 (2 beams), 6507-T2 (1 table), 6500A9 (1 connect                                         | \$6,854<br>tor)        |
| VON507     | Vion arm seat units with Beam components:<br>6342 (6 seats), 6500S3 (2 beams), 6507-T2 (1 table), 6500A9 (1 connect                                           | \$7,142<br>tor)        |