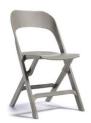

#### STANDARD FEATURES

- A comfortable, high-quality, lightweight, stacking chair that is incredibly strong and durable.
- Bakhita is an all polymer chair intended for use indoors or outdoors. Products must be stored inside during extreme and inclement weather. See Global's Outdoor Furniture warranty for additional information.
- Weather resistant, UV and stain resistant, with a modern design.
- Standard height models (6750, 6751) are suitable for use in MRI rooms.
- Chairs are simultaneously molded with two different materials. Inside is a structural fiberglass frame for strength. Outside is a durable polypropylene light fast compound.
- Armchairs and Armless Chairs are finished with a smooth surface. Bar Stools and Counter Stools are finished with a slightly textured surface.
- Upholstered seats will only fit on a frame made for this purpose, it is not possible to add an upholstered seat onto an existing all plastic chair in the field.
- Upholstered seats are fixed and non-removable.
- Chair legs are equipped with translucent non-marking glides as standard. Suitable for outdoor environments, carpet and hard surface flooring.

- Check textile availability prior to specifying upholstery material.
- All Bakhita products (except upholstered models) are only available through Global's InStock program. Contact CustomerCare for lead times and quotation for quantities beyond InStock inventory.
- For outdoor use Global recommends marine grade vinyls or Sunbrella fabrics with UV resistance.
- Chairs are available in 3 plastic colors: Alloy (ALY), Char (CHA), and Milk (MLK).
- Tables are available in standard or bar height and are suitable for outdoor use.
- Tables are available with a Silver base and Milk (MLK) top only.
- Table tops are constructed from technopolymer compounds with high structural, heat and abrasion resistance. Tops are UV, shock and stain resistant.
- Bakhita achieves its strength and durability using glass filled polymer. Evidence of this material may be visible on the surface and is often more evident in darker colors.