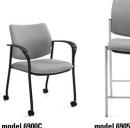

## BAKHITA B

| DESCRIPTION                                                                                             | FEATURES                | MODEL#     |               |                 |                 | S        | TAND/       | ARD TE          | XTILE           | GRADE           | S               |                  |            |                   |
|---------------------------------------------------------------------------------------------------------|-------------------------|------------|---------------|-----------------|-----------------|----------|-------------|-----------------|-----------------|-----------------|-----------------|------------------|------------|-------------------|
|                                                                                                         |                         |            | 1             | 2               | 3               | 4        | 5           | 6               | 7               | 8               | 9               | 10               | 11         | 12                |
|                                                                                                         |                         | 6753       | \$484         | \$510           | \$529           | \$557    | \$597       | \$614           | \$652           | \$709           | \$756           | \$803            | \$907      | \$1014            |
|                                                                                                         |                         | OVERA<br>W | LL DIME<br>D  | NSION           |                 | ,        | SEAT  <br>W | DIMEN<br>D      |                 | ;<br>H          | B               | ACK D<br>W       |            | SIONS<br>H        |
| rmless Chair Uph Seat & Poly Back<br>OM Yardage: 0.75                                                   | Stacks 8 high on floor. | 18         | 21            | 31              | .5              |          | 16          | 16              |                 | 18              |                 | 17               | 1          | 4.5               |
| reight Class: 250<br>roduct Weight (Ibs.): 14.67<br>ubic Feet Per Carton: 3.83(3 per carton)            | Stacks 12 high on dolly |            | RTA 00        |                 |                 | Fed⊟     | ×           | S               | 3 per ca        | irton (pric     | ing and s       | specifica        | tions are  | for one chair     |
|                                                                                                         |                         |            | 1             | 2               | 3               | 4        | 5           | 6               | 7               | 8               | 9               | 10               | 11         | 12                |
|                                                                                                         |                         | 6754       | 395           |                 |                 |          |             |                 |                 |                 |                 |                  |            |                   |
|                                                                                                         |                         | OVERA<br>W | LL DIME<br>D  | NSION           |                 | ,        | SEAT  <br>W | DIMEN<br>D      |                 | ;<br>H          | B               | ACK D<br>W       |            | SIONS<br>H        |
| rmless Bar Stool Poly Seat & Back<br>OM Yardage: 0.75<br>eight Class: 250<br>oduct Weight (lbs.): 14.67 | Stacks 4 high on floor. | 19.25      | 18.75         | 40              | ).5             |          | 14          | 15              |                 | 30              |                 | 17               |            | 0.5               |
| ubic Feet Per Carton: 3.19 (4 per carton)                                                               |                         |            | RTA 00        |                 |                 | FedE     |             | ·               |                 |                 |                 |                  |            | for one chair     |
|                                                                                                         |                         | 6755       | 1<br>656      | <b>2</b><br>682 | <b>3</b><br>702 | 4<br>730 | 5<br>771    | <b>6</b><br>789 | <b>7</b><br>827 | <b>8</b><br>888 | <b>9</b><br>932 | <b>10</b><br>983 | 11<br>1086 | <b>12</b><br>1198 |
|                                                                                                         |                         | OVERA<br>W | LL DIME<br>D  |                 | IS<br>I         |          | SEAT  <br>W | DIMEN<br>D      |                 | ;<br>H          | B               | ACK D            |            | SIONS<br>H        |
| U<br><b>rmless Bar Stool Uph Seat &amp; Poly Back</b><br>OM Yardage: 0.75<br>reight Class: 250          | Stacks 4 high on floor. | 19         | 18            | 4               | 0               |          | 14          | 15              | 30              | ).75            |                 | 17               | ŕ          | 0.5               |
| roduct Weight (Ibs.): 14.67<br>Jubic Feet Per Carton: 4.25 (3 per carton)                               |                         |            | RTA 00        |                 |                 | Fed⊟     | ×           | 3 g             | oer carto       | n (pricing      | and spe         | cificatior       | ns are fo  | r one chair)      |
|                                                                                                         |                         |            | 1             | 2               | 3               | 4        | 5           | 6               | 7               | 8               | 9               | 10               | 11         | 12                |
|                                                                                                         |                         | 6783       | 347           |                 |                 |          |             |                 |                 |                 |                 |                  |            |                   |
|                                                                                                         |                         | OVERA<br>W | LL DIME<br>D  |                 | IS<br>I         | ,        | SEAT<br>W   | DIMEN<br>D      |                 | H               | B               | ACK D<br>W       |            | SIONS<br>H        |
| <b>Chair Dolly</b><br>COM Yardage: N/A<br>Freight Class: 250                                            |                         | 19.75      | 23.25         | 9.              | 75              |          | -           | -               |                 | -               |                 | -                |            | -                 |
| roduct Weight (Ibs.): 11<br>Cubic Feet Per Carton: 2.9                                                  |                         |            | <b>RTA 00</b> |                 |                 | FedE     | ×           | s               | 1 per           | carton          |                 |                  |            |                   |

## **B** BAKHITA

| DESCRIPTION                                                                                             | FEATURES | MODEL#     |                |             |       | STAND     | ARD TI     | EXTILE G    | RADE | ES |             |      |           |
|---------------------------------------------------------------------------------------------------------|----------|------------|----------------|-------------|-------|-----------|------------|-------------|------|----|-------------|------|-----------|
|                                                                                                         |          |            | 1              | 2           | 3     | 4 5       | 6          | 7           | 8    | 9  | 10          | 11   | 12        |
|                                                                                                         |          | 6780       | 568            |             |       |           |            |             |      |    |             |      |           |
|                                                                                                         |          | OVERA<br>W | ALL DIMEI<br>D | NSIONS<br>H |       | SEAT<br>W | DIMEN<br>D | ISIONS<br>H |      |    | ACK DI<br>W | MENS | IONS<br>H |
| Round Table - Café Height<br>COM Yardage: N/A<br>Freight Class: 100                                     |          | 28.5       | 28.5           | 29.5        |       | -         | -          | -           |      |    | -           |      | -         |
| Product Weight (lbs.): 40<br>Cubic Feet Per Carton: 4.49 (3 cartons per one mod                         | del)     |            | RTA 8          |             | 3 car | tons      |            |             |      |    |             |      |           |
|                                                                                                         |          | 0704       | 1              | 2           | 3     | 4 5       | 6          | 7           | 8    | 9  | 10          | 11   | 12        |
|                                                                                                         |          | 6781       | 581            |             |       |           |            |             |      |    |             |      |           |
| T -                                                                                                     |          | OVERA<br>W | ALL DIMEI<br>D | NSIONS<br>H |       | SEAT<br>W | DIMEN<br>D | ISIONS<br>H |      |    | ACK DI<br>W | MENS | ions<br>H |
| Round Table - Bar Height<br>COM Yardage: N/A<br>Freight Class: 100<br>Product Weight (lbs.): 41         |          | 28.5       | 28.5           | 40          |       | -         | -          | -           |      |    | -           |      | -         |
| Cubic Feet Per Carton: 4.49 (3 cartons per one mod                                                      | lel)     |            | RTA 8          |             | 3 car | tons      |            |             |      |    |             |      |           |
|                                                                                                         |          | 0705       | 1              | 2           | 3     | 4 5       | 6          | 7           | 8    | 9  | 10          | 11   | 12        |
|                                                                                                         |          | 6785       | 621            |             |       |           |            |             |      |    |             |      |           |
| er B                                                                                                    |          | OVERA<br>W | ALL DIMEI<br>D | NSIONS<br>H |       | SEAT<br>W | DIMEN<br>D | ISIONS<br>H |      |    | ACK DI<br>W | MENS | IONS<br>H |
| Square Table- Café Height<br>COM Yardage: N/A<br>Freight Class: 100                                     |          | 28.5       | 28.5           | 29.5        |       | -         | -          | -           |      |    | -           |      | -         |
| Product Weight (Ibs.): 42.5<br>Cubic Feet Per Carton: 4.49 (3 cartons per one mod                       | lel)     |            | RTA 8          |             | 3 car | tons      |            |             |      |    |             |      |           |
| $\langle$                                                                                               |          |            | 1              | 2           | 3     | 4 5       | 6          | 7           | 8    | 9  | 10          | 11   | 12        |
| 8.0                                                                                                     |          | 6786       | 634            |             |       |           |            |             |      |    |             |      |           |
|                                                                                                         |          | OVERA<br>W | ALL DIMEI<br>D | NSIONS<br>H |       | SEAT<br>W | DIMEN<br>D | ISIONS<br>H |      |    | ACK DI<br>W | MENS | IONS<br>H |
| Square Table - Bar Height<br>COM Yardage: N/A                                                           |          | 28.5       | 28.5           | 40          |       | -         | -          | -           |      |    | -           |      | -         |
| Freight Class: 100<br>Product Weight (lbs.): 43.5<br>Cubic Feet Per Carton: 4.49 (3 cartons per one mod | iel)     |            | RTA 8          |             | 3 car | tons      |            |             |      |    |             |      |           |