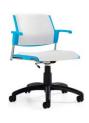

| DESCRIPTION                                                                                           | FEATURES                                            | MODEL#     |              |         |         | S    | TAND        | ARD T                     | EXTILE    | GRADE       | S                                  |            |           |               |
|-------------------------------------------------------------------------------------------------------|-----------------------------------------------------|------------|--------------|---------|---------|------|-------------|---------------------------|-----------|-------------|------------------------------------|------------|-----------|---------------|
|                                                                                                       |                                                     |            | 1            | 2       | 3       | 4    | 5           | 6                         | 7         | 8           | 9                                  | 10         | 11        | 12            |
|                                                                                                       |                                                     | 6750       | 294          |         |         |      |             |                           |           |             |                                    |            |           |               |
|                                                                                                       |                                                     | OVERA<br>W | LL DIME<br>D |         | NS<br>H |      | SEAT I<br>W | DIMEI<br>D                | NSION     | S<br>H      | B                                  | ACK D<br>W |           | IONS<br>H     |
| Armchair Poly Seat & Back<br>COM Yardage: N/A<br>Freight Class: 150<br>Product Weight (lbs.): 14.25   | Stacks 8 high on floor.<br>Stacks 10 high on dolly. | 22.5       | 21           | 3       | 1.5     |      | 16          | 16                        | 1         | 7.25        |                                    | 17         | 1         | 4.5           |
| Cubic Feet Per Carton: 3.38(4 per carton)                                                             |                                                     |            | RTA 00       |         |         | Fed⊟ | ×           | S                         | 4 per ca  | rton (prici | ing and s                          | pecificati | ons are   | or one chair) |
| $\square$                                                                                             |                                                     |            | 1            | 2       | 3       | 4    | 5           | 6                         | 7         | 8           | 9                                  | 10         | 11        | 12            |
|                                                                                                       |                                                     | 6751       | 261          |         |         |      |             |                           |           |             |                                    |            |           |               |
|                                                                                                       |                                                     | OVERA<br>W | LL DIME<br>D |         | NS<br>H |      | SEAT I<br>W | DIMEI<br>D                | NSION     | S<br>H      | E                                  | ACK D<br>W |           | IONS<br>H     |
| Armless Chair Poly Seat & Back<br>COM Yardage: N/A<br>Freight Class: 150                              | Stacks 8 high on floor.<br>Stacks 12 high on dolly  | 18         | 21           | 3′      | 1.5     |      | 16          | 16                        | 1         | 7.25        |                                    | 17         | 1         | 4.5           |
| Product Weight (lbs.): 13<br>Cubic Feet Per Carton: 2.88(4 per carton)                                |                                                     |            | RTA 00       | FedEx 🐠 |         |      | 4 per ca    | 4 per carton (pricing and |           |             | and specifications are for one cha |            |           |               |
| $\square$                                                                                             |                                                     |            | 1            | 2       | 3       | 4    | 5           | 6                         | 7         | 8           | 9                                  | 10         | 11        | 12            |
|                                                                                                       |                                                     | 6752       | 529          | 555     | 574     | 602  | 642         | 659                       | 697       | 754         | 801                                | 848        | 952       | 1059          |
|                                                                                                       |                                                     | OVERA<br>W | LL DIME<br>D |         | NS<br>H |      | SEAT I<br>W | DIMEI<br>D                | NSION     | S<br>H      | B                                  | ACK D<br>W |           | IONS<br>H     |
| Armchair Uph Seat & Poly Back<br>COM Yardage: 0.75<br>Freight Class: 250<br>Product Weight (lbs.): 16 | Stacks 8 high on floor.<br>Stacks 10 high on dolly  | 22.5       | 21           | 3′      | 1.5     |      | 16          | 16                        |           | 18          |                                    | 17         |           | 4.5           |
| Cubic Feet Per Carton: 4.5 (3 per carton)                                                             |                                                     |            | RTA 00       |         |         | Fed⊟ | ×           | s                         | 3 per car | ton (pricin | ig and sp                          | ecificatio | ns are fo | r one chair)  |

## BAKHITA B

| DESCRIPTION                                                                                             | FEATURES                | MODEL#     |               |                 |                 | S        | TAND/       | ARD TE          | XTILE           | GRADE           | S               |                  |            |                   |
|---------------------------------------------------------------------------------------------------------|-------------------------|------------|---------------|-----------------|-----------------|----------|-------------|-----------------|-----------------|-----------------|-----------------|------------------|------------|-------------------|
|                                                                                                         |                         |            | 1             | 2               | 3               | 4        | 5           | 6               | 7               | 8               | 9               | 10               | 11         | 12                |
|                                                                                                         |                         | 6753       | \$484         | \$510           | \$529           | \$557    | \$597       | \$614           | \$652           | \$709           | \$756           | \$803            | \$907      | \$1014            |
|                                                                                                         |                         | OVERA<br>W | LL DIME<br>D  | NSION           |                 | ,        | SEAT  <br>W | DIMEN<br>D      |                 | ;<br>H          | B               | ACK D<br>W       |            | SIONS<br>H        |
| rmless Chair Uph Seat & Poly Back<br>OM Yardage: 0.75                                                   | Stacks 8 high on floor. | 18         | 21            | 31              | .5              |          | 16          | 16              |                 | 18              |                 | 17               | 1          | 4.5               |
| reight Class: 250<br>roduct Weight (Ibs.): 14.67<br>ubic Feet Per Carton: 3.83(3 per carton)            | Stacks 12 high on dolly |            | RTA 00        |                 |                 | Fed⊟     | ×           | S               | 3 per ca        | irton (pric     | ing and s       | specifica        | tions are  | for one chair     |
|                                                                                                         |                         |            | 1             | 2               | 3               | 4        | 5           | 6               | 7               | 8               | 9               | 10               | 11         | 12                |
|                                                                                                         |                         | 6754       | 395           |                 |                 |          |             |                 |                 |                 |                 |                  |            |                   |
|                                                                                                         |                         | OVERA<br>W | LL DIME<br>D  | NSION           |                 | ,        | SEAT  <br>W | DIMEN<br>D      |                 | ;<br>H          | B               | ACK D<br>W       |            | SIONS<br>H        |
| rmless Bar Stool Poly Seat & Back<br>OM Yardage: 0.75<br>eight Class: 250<br>oduct Weight (lbs.): 14.67 | Stacks 4 high on floor. | 19.25      | 18.75         | 40              | ).5             |          | 14          | 15              |                 | 30              |                 | 17               |            | 0.5               |
| ubic Feet Per Carton: 3.19 (4 per carton)                                                               |                         |            | RTA 00        |                 |                 | FedE     |             | ·               |                 |                 |                 |                  |            | for one chair     |
|                                                                                                         |                         | 6755       | 1<br>656      | <b>2</b><br>682 | <b>3</b><br>702 | 4<br>730 | 5<br>771    | <b>6</b><br>789 | <b>7</b><br>827 | <b>8</b><br>888 | <b>9</b><br>932 | <b>10</b><br>983 | 11<br>1086 | <b>12</b><br>1198 |
|                                                                                                         |                         | OVERA<br>W | LL DIME<br>D  |                 | IS<br>I         |          | SEAT  <br>W | DIMEN<br>D      |                 | ;<br>H          | B               | ACK D            |            | SIONS<br>H        |
| U<br><b>rmless Bar Stool Uph Seat &amp; Poly Back</b><br>OM Yardage: 0.75<br>reight Class: 250          | Stacks 4 high on floor. | 19         | 18            | 4               | 0               |          | 14          | 15              | 30              | ).75            |                 | 17               | ŕ          | 0.5               |
| roduct Weight (Ibs.): 14.67<br>Jubic Feet Per Carton: 4.25 (3 per carton)                               |                         |            | RTA 00        |                 |                 | Fed⊟     | ×           | 3 g             | oer carto       | n (pricing      | and spe         | cificatior       | ns are fo  | r one chair)      |
|                                                                                                         |                         |            | 1             | 2               | 3               | 4        | 5           | 6               | 7               | 8               | 9               | 10               | 11         | 12                |
|                                                                                                         |                         | 6783       | 347           |                 |                 |          |             |                 |                 |                 |                 |                  |            |                   |
|                                                                                                         |                         | OVERA<br>W | LL DIME<br>D  |                 | IS<br>I         | ,        | SEAT<br>W   | DIMEN<br>D      |                 | H               | B               | ACK D<br>W       |            | SIONS<br>H        |
| <b>Chair Dolly</b><br>COM Yardage: N/A<br>Freight Class: 250                                            |                         | 19.75      | 23.25         | 9.              | 75              |          | -           | -               |                 | -               |                 | -                |            | -                 |
| roduct Weight (Ibs.): 11<br>Cubic Feet Per Carton: 2.9                                                  |                         |            | <b>RTA 00</b> |                 |                 | FedE     | ×           | s               | 1 per           | carton          |                 |                  |            |                   |