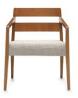

| DESCRIPTION                                                                                           | FEATURES                                            | MODEL#     |              |         |         | S    | TAND        | ARD T                     | EXTILE    | GRADE       | S                                  |            |           |               |
|-------------------------------------------------------------------------------------------------------|-----------------------------------------------------|------------|--------------|---------|---------|------|-------------|---------------------------|-----------|-------------|------------------------------------|------------|-----------|---------------|
|                                                                                                       |                                                     |            | 1            | 2       | 3       | 4    | 5           | 6                         | 7         | 8           | 9                                  | 10         | 11        | 12            |
|                                                                                                       |                                                     | 6750       | 294          |         |         |      |             |                           |           |             |                                    |            |           |               |
|                                                                                                       |                                                     | OVERA<br>W | LL DIME<br>D |         | NS<br>H |      | SEAT I<br>W | DIMEI<br>D                | NSION     | S<br>H      | B                                  | ACK D<br>W |           | IONS<br>H     |
| Armchair Poly Seat & Back<br>COM Yardage: N/A<br>Freight Class: 150<br>Product Weight (lbs.): 14.25   | Stacks 8 high on floor.<br>Stacks 10 high on dolly. | 22.5       | 21           | 3       | 1.5     |      | 16          | 16                        | 1         | 7.25        |                                    | 17         | 1         | 4.5           |
| Cubic Feet Per Carton: 3.38(4 per carton)                                                             |                                                     |            | RTA 00       |         |         | Fed⊟ | ×           | S                         | 4 per ca  | rton (prici | ing and s                          | pecificati | ons are   | or one chair) |
| $\square$                                                                                             |                                                     |            | 1            | 2       | 3       | 4    | 5           | 6                         | 7         | 8           | 9                                  | 10         | 11        | 12            |
|                                                                                                       |                                                     | 6751       | 261          |         |         |      |             |                           |           |             |                                    |            |           |               |
|                                                                                                       |                                                     | OVERA<br>W | LL DIME<br>D |         | NS<br>H |      | SEAT I<br>W | DIMEI<br>D                | NSION     | S<br>H      | E                                  | ACK D<br>W |           | IONS<br>H     |
| Armless Chair Poly Seat & Back<br>COM Yardage: N/A<br>Freight Class: 150                              | Stacks 8 high on floor.<br>Stacks 12 high on dolly  | 18         | 21           | 3′      | 1.5     |      | 16          | 16                        | 1         | 7.25        |                                    | 17         | 1         | 4.5           |
| Product Weight (lbs.): 13<br>Cubic Feet Per Carton: 2.88(4 per carton)                                |                                                     |            | RTA 00       | FedEx 🐠 |         |      | 4 per ca    | 4 per carton (pricing and |           |             | and specifications are for one cha |            |           |               |
| $\square$                                                                                             |                                                     |            | 1            | 2       | 3       | 4    | 5           | 6                         | 7         | 8           | 9                                  | 10         | 11        | 12            |
|                                                                                                       |                                                     | 6752       | 529          | 555     | 574     | 602  | 642         | 659                       | 697       | 754         | 801                                | 848        | 952       | 1059          |
|                                                                                                       |                                                     | OVERA<br>W | LL DIME<br>D |         | NS<br>H |      | SEAT I<br>W | DIMEI<br>D                | NSION     | S<br>H      | B                                  | ACK D<br>W |           | IONS<br>H     |
| Armchair Uph Seat & Poly Back<br>COM Yardage: 0.75<br>Freight Class: 250<br>Product Weight (lbs.): 16 | Stacks 8 high on floor.<br>Stacks 10 high on dolly  | 22.5       | 21           | 3′      | 1.5     |      | 16          | 16                        |           | 18          |                                    | 17         |           | 4.5           |
| Cubic Feet Per Carton: 4.5 (3 per carton)                                                             |                                                     |            | RTA 00       |         |         | Fed⊟ | ×           | s                         | 3 per car | ton (pricin | ig and sp                          | ecificatio | ns are fo | r one chair)  |