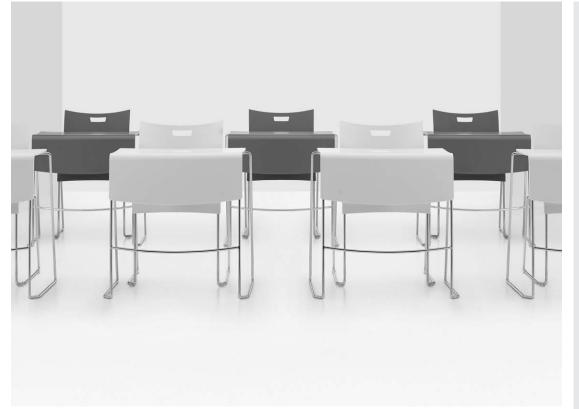

#### STANDARD FEATURES

- A comfortable, high-quality, lightweight, stacking chair that is incredibly strong and durable.
- Bakhita is an all polymer chair intended for use indoors or outdoors. Products must be stored inside during extreme and inclement weather. See Global's Outdoor Furniture warranty for additional information.
- Weather resistant, UV and stain resistant, with a modern design.
- Standard height models (6750, 6751) are suitable for use in MRI rooms.
- Chairs are simultaneously molded with two different materials. Inside is a structural fiberglass frame for strength. Outside is a durable polypropylene light fast compound.
- Armchairs and Armless Chairs are finished with a smooth surface. Bar Stools and Counter Stools are finished with a slightly textured surface.
- Upholstered seats will only fit on a frame made for this purpose, it is not possible to add an upholstered seat onto an existing all plastic chair in the field.
- Upholstered seats are fixed and non-removable.
- Chair legs are equipped with translucent non-marking glides as standard. Suitable for outdoor environments, carpet and hard surface flooring.