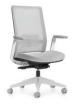

#### BAKHITA

model 6754

model 6785

#### STANDARD FEATURES

- A comfortable, high-quality, lightweight, stacking chair that is incredibly strong and durable.
- Bakhita is an all polymer chair intended for use indoors or outdoors. Products must be stored inside during extreme and inclement weather. See Global's Outdoor Furniture warranty for additional information.
- Weather resistant, UV and stain resistant, with a modern design.
- Standard height models (6750, 6751) are suitable for use in MRI rooms.
- Chairs are simultaneously molded with two different materials. Inside is a structural fiberglass frame for strength. Outside is a durable polypropylene light fast compound.
- Armchairs and Armless Chairs are finished with a smooth surface. Bar Stools and Counter Stools are finished with a slightly textured surface.
- Upholstered seats will only fit on a frame made for this purpose, it is not possible to add an upholstered seat onto an existing all plastic chair in the field.
- Upholstered seats are fixed and non-removable.
- Chair legs are equipped with translucent non-marking glides as standard. Suitable for outdoor environments, carpet and hard surface flooring.

- Check textile availability prior to specifying upholstery material.
- All Bakhita products (except upholstered models) are only available through Global's InStock program. Contact CustomerCare for lead times and quotation for quantities beyond InStock inventory.
- For outdoor use Global recommends marine grade vinyls or Sunbrella fabrics with UV resistance.
- Chairs are available in 3 plastic colors: Alloy (ALY), Char (CHA), and Milk (MLK).
- Tables are available in standard or bar height and are suitable for outdoor use.
- Tables are available with a Silver base and Milk (MLK) top only.
- Table tops are constructed from technopolymer compounds with high structural, heat and abrasion resistance. Tops are UV, shock and stain resistant.
- Bakhita achieves its strength and durability using glass filled polymer. Evidence of this material may be visible on the surface and is often more evident in darker colors.