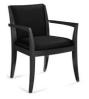

#### BEACH™ **OPTIONAL FEATURES** STANDARD FEATURES • Frame available in Absolute (AAM), Black (BKM), · Elegant wood seating with a choice of an upholstered or vertical wood slat back. Cherry (ACM), Espresso Cafe (ECM), English Oak (EOM), Fruitwood (TFM), Gray (HGM), Honey · Frame construction is beech hardwood. (AHM), Mahogany (TMM), Maple (AVM), Medium Furniture legs are equipped with white non . Walnut (MWM), Natural Walnut (NLW), Night marking polypropylene glides as standard. (ASM), NoceBiondo (NBM), Noce Grigio (NGM), Suitable for both carpet and hard surface flooring. Noce Leggero (NEM), Noce Medio (NMM), Shaker Cherry (SKM), Walnut (TWM), WC Cream (WTM), • All cushions are fixed and non-removable. • Cushions are highly resilient foam and seats are White (WHM) and Winter Cherry (WCM). Please equipped with a synthetic rubberized webbing Specify. suspension system for extra comfort. · Check textile availability prior to specifying upholstery material. model 4077 model 4078 DESCRIPTION FEATURES MODEL# STANDARD TEXTILE GRADES 1 2 3 4 5 6 7 8 9 10 11 12 4077 \$894 \$932 \$961 \$1001 \$1061 \$1090 \$1142 \$1228 \$1291 \$1365 \$1514 \$1673 **OVERALL DIMENSIONS** SEAT DIMENSIONS BACK DIMENSIONS w D Н w Н w D Н 23 Armchair w/Upholstered back. 22 33.5 195 18.5 18.75 195 15.5 COM Yardage: 1.50 Does not stack Freight Class: 300 Product Weight (lbs.): 20 RTA 00 FedEx úps Cubic Feet Per Carton: 11.75 2 4 5 6 7 8 9 10 11 12 1 3 4078 \$977 \$1008 \$1052 \$1113 \$1143 \$1198 \$1286 \$1354 \$1432 \$1586 \$1754 \$939 **OVERALL DIMENSIONS** SEAT DIMENSIONS BACK DIMENSIONS w w D Н w D н Н Armchair w/Vertical Wood Slat back. 22 23 33.5 19.5 18.5 18.75 19.5 15.5 COM Yardage: 1.00 Does not stack. Freight Class: 300 Product Weight (lbs.): 20 RTA 00 Cubic Feet Per Carton: 11.75