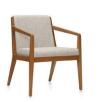

## BAKHITA B

| DESCRIPTION                                                                                             | FEATURES                | MODEL#     |               |                 |                 | S        | TAND/       | ARD TE          | XTILE           | GRADE           | S               |                  |            |                   |
|---------------------------------------------------------------------------------------------------------|-------------------------|------------|---------------|-----------------|-----------------|----------|-------------|-----------------|-----------------|-----------------|-----------------|------------------|------------|-------------------|
|                                                                                                         |                         |            | 1             | 2               | 3               | 4        | 5           | 6               | 7               | 8               | 9               | 10               | 11         | 12                |
|                                                                                                         |                         | 6753       | \$484         | \$510           | \$529           | \$557    | \$597       | \$614           | \$652           | \$709           | \$756           | \$803            | \$907      | \$1014            |
|                                                                                                         |                         | OVERA<br>W | LL DIME<br>D  | NSION           |                 | ,        | SEAT  <br>W | DIMEN<br>D      |                 | ;<br>H          | B               | ACK D<br>W       |            | SIONS<br>H        |
| rmless Chair Uph Seat & Poly Back<br>OM Yardage: 0.75                                                   | Stacks 8 high on floor. | 18         | 21            | 31              | .5              |          | 16          | 16              |                 | 18              |                 | 17               | 1          | 4.5               |
| reight Class: 250<br>roduct Weight (Ibs.): 14.67<br>ubic Feet Per Carton: 3.83(3 per carton)            | Stacks 12 high on dolly |            | RTA 00        |                 |                 | Fed⊟     | ×           | S               | 3 per ca        | irton (pric     | ing and s       | specifica        | tions are  | for one chair     |
|                                                                                                         |                         |            | 1             | 2               | 3               | 4        | 5           | 6               | 7               | 8               | 9               | 10               | 11         | 12                |
|                                                                                                         |                         | 6754       | 395           |                 |                 |          |             |                 |                 |                 |                 |                  |            |                   |
|                                                                                                         |                         | OVERA<br>W | LL DIME<br>D  | NSION           |                 | ,        | SEAT  <br>W | DIMEN<br>D      |                 | ;<br>H          | B               | ACK D<br>W       |            | SIONS<br>H        |
| rmless Bar Stool Poly Seat & Back<br>OM Yardage: 0.75<br>eight Class: 250<br>oduct Weight (lbs.): 14.67 | Stacks 4 high on floor. | 19.25      | 18.75         | 40              | ).5             |          | 14          | 15              |                 | 30              |                 | 17               |            | 0.5               |
| ubic Feet Per Carton: 3.19 (4 per carton)                                                               |                         |            | RTA 00        |                 |                 | FedE     |             | ·               |                 |                 |                 |                  |            | for one chair     |
|                                                                                                         |                         | 6755       | 1<br>656      | <b>2</b><br>682 | <b>3</b><br>702 | 4<br>730 | 5<br>771    | <b>6</b><br>789 | <b>7</b><br>827 | <b>8</b><br>888 | <b>9</b><br>932 | <b>10</b><br>983 | 11<br>1086 | <b>12</b><br>1198 |
|                                                                                                         |                         | OVERA<br>W | LL DIME<br>D  |                 | IS<br>I         |          | SEAT  <br>W | DIMEN<br>D      |                 | ;<br>H          | B               | ACK D            |            | SIONS<br>H        |
| U<br><b>rmless Bar Stool Uph Seat &amp; Poly Back</b><br>OM Yardage: 0.75<br>reight Class: 250          | Stacks 4 high on floor. | 19         | 18            | 4               | 0               |          | 14          | 15              | 30              | ).75            |                 | 17               | ŕ          | 0.5               |
| roduct Weight (Ibs.): 14.67<br>Jubic Feet Per Carton: 4.25 (3 per carton)                               |                         |            | RTA 00        |                 |                 | Fed⊟     | ×           | 3 g             | oer carto       | n (pricing      | and spe         | cificatior       | ns are fo  | r one chair)      |
|                                                                                                         |                         |            | 1             | 2               | 3               | 4        | 5           | 6               | 7               | 8               | 9               | 10               | 11         | 12                |
|                                                                                                         |                         | 6783       | 347           |                 |                 |          |             |                 |                 |                 |                 |                  |            |                   |
|                                                                                                         |                         | OVERA<br>W | LL DIME<br>D  |                 | IS<br>I         | ,        | SEAT<br>W   | DIMEN<br>D      |                 | H               | B               | ACK D<br>W       |            | SIONS<br>H        |
| <b>Chair Dolly</b><br>COM Yardage: N/A<br>Freight Class: 250                                            |                         | 19.75      | 23.25         | 9.              | 75              |          | -           | -               |                 | -               |                 | -                |            | -                 |
| roduct Weight (Ibs.): 11<br>Cubic Feet Per Carton: 2.9                                                  |                         |            | <b>RTA 00</b> |                 |                 | FedE     | ×           | s               | 1 per           | carton          |                 |                  |            |                   |