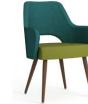

## **B** BAKHITA

| DESCRIPTION                                                                                             | FEATURES | MODEL#     |                |             |       | STAND     | ARD TI     | EXTILE G    | RADE | ES |             |      |           |
|---------------------------------------------------------------------------------------------------------|----------|------------|----------------|-------------|-------|-----------|------------|-------------|------|----|-------------|------|-----------|
|                                                                                                         |          |            | 1              | 2           | 3     | 4 5       | 6          | 7           | 8    | 9  | 10          | 11   | 12        |
|                                                                                                         |          | 6780       | 568            |             |       |           |            |             |      |    |             |      |           |
|                                                                                                         |          | OVERA<br>W | ALL DIMEI<br>D | NSIONS<br>H |       | SEAT<br>W | DIMEN<br>D | ISIONS<br>H |      |    | ACK DI<br>W | MENS | IONS<br>H |
| Round Table - Café Height<br>COM Yardage: N/A<br>Freight Class: 100                                     |          | 28.5       | 28.5           | 29.5        |       | -         | -          | -           |      |    | -           |      | -         |
| Product Weight (lbs.): 40<br>Cubic Feet Per Carton: 4.49 (3 cartons per one mod                         | del)     |            | RTA 8          |             | 3 car | tons      |            |             |      |    |             |      |           |
|                                                                                                         |          | 0704       | 1              | 2           | 3     | 4 5       | 6          | 7           | 8    | 9  | 10          | 11   | 12        |
|                                                                                                         |          | 6781       | 581            |             |       |           |            |             |      |    |             |      |           |
| T -                                                                                                     |          | OVERA<br>W | ALL DIMEI<br>D | NSIONS<br>H |       | SEAT<br>W | DIMEN<br>D | ISIONS<br>H |      |    | ACK DI<br>W | MENS | ions<br>H |
| Round Table - Bar Height<br>COM Yardage: N/A<br>Freight Class: 100<br>Product Weight (lbs.): 41         |          | 28.5       | 28.5           | 40          |       | -         | -          | -           |      |    | -           |      | -         |
| Cubic Feet Per Carton: 4.49 (3 cartons per one mod                                                      | lel)     |            | RTA 8          |             | 3 car | tons      |            |             |      |    |             |      |           |
|                                                                                                         |          | 0705       | 1              | 2           | 3     | 4 5       | 6          | 7           | 8    | 9  | 10          | 11   | 12        |
|                                                                                                         |          | 6785       | 621            |             |       |           |            |             |      |    |             |      |           |
| er B                                                                                                    |          | OVERA<br>W | ALL DIMEI<br>D | NSIONS<br>H |       | SEAT<br>W | DIMEN<br>D | ISIONS<br>H |      |    | ACK DI<br>W | MENS | IONS<br>H |
| Square Table- Café Height<br>COM Yardage: N/A<br>Freight Class: 100                                     |          | 28.5       | 28.5           | 29.5        |       | -         | -          | -           |      |    | -           |      | -         |
| Product Weight (Ibs.): 42.5<br>Cubic Feet Per Carton: 4.49 (3 cartons per one mod                       | lel)     |            | RTA 8          |             | 3 car | tons      |            |             |      |    |             |      |           |
| $\langle$                                                                                               |          |            | 1              | 2           | 3     | 4 5       | 6          | 7           | 8    | 9  | 10          | 11   | 12        |
| 8.0                                                                                                     |          | 6786       | 634            |             |       |           |            |             |      |    |             |      |           |
|                                                                                                         |          | OVERA<br>W | ALL DIMEI<br>D | NSIONS<br>H |       | SEAT<br>W | DIMEN<br>D | ISIONS<br>H |      |    | ACK DI<br>W | MENS | IONS<br>H |
| Square Table - Bar Height<br>COM Yardage: N/A                                                           |          | 28.5       | 28.5           | 40          |       | -         | -          | -           |      |    | -           |      | -         |
| Freight Class: 100<br>Product Weight (lbs.): 43.5<br>Cubic Feet Per Carton: 4.49 (3 cartons per one mod | iel)     |            | RTA 8          |             | 3 car | tons      |            |             |      |    |             |      |           |