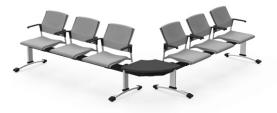

#### **BEAM SEATING**

\*see sample layout SON507 for models included above.

#### STANDARD FEATURES

- The universal beam units and tables listed are shown here, along with beam seating upper components from several seating lines.
- Beams are standard in Black. The "T" shaped legs are available in Chrome only with Black anti scuff tips and trim.
- Corner beam creates 90° turn in beam seating. Only table units can be attached.
- · Beams and legs are shipped fully assembled.
- Upper seating units include mounting brackets and all necessary hardware for attachment to beam.
- Upper seating units and/or tables can be placed in any order along the beam.
- Power monument has two AC outlets, dual 2.1 amp USB ports.
- Specifications and pricing are for 1 chair.

#### **OPTIONAL FEATURES**

Kit Layout

VON501

DUT501

POP501

SID501

SON501

- Check textile availability prior to specifying upholstery material.
- Optional universal aluminum arm with soft pad available for mounting on beam in multiple positions, model 6500A8. \$161 list.
- Sonic seating units are available in mesh back, Black only.
- Vion seating units available in 10 mesh colors: Black (MS69), Stone (MS71), Blue (MS72), Rope (MS73), Natural (MS74), Aqua (MS75), Black Cherry (MS76), Dust (MS77), Ivory (MS78) and Paprika (MS79). Please specify. No upcharge.