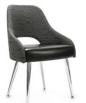

| DESCRIPTION                                                                                           | FEATURES                                            | MODEL#     |              |         |         | S    | TAND        | ARD T                     | EXTILE    | GRADE       | S                                  |            |           |               |
|-------------------------------------------------------------------------------------------------------|-----------------------------------------------------|------------|--------------|---------|---------|------|-------------|---------------------------|-----------|-------------|------------------------------------|------------|-----------|---------------|
|                                                                                                       |                                                     |            | 1            | 2       | 3       | 4    | 5           | 6                         | 7         | 8           | 9                                  | 10         | 11        | 12            |
|                                                                                                       |                                                     | 6750       | 294          |         |         |      |             |                           |           |             |                                    |            |           |               |
|                                                                                                       |                                                     | OVERA<br>W | LL DIME<br>D |         | NS<br>H |      | SEAT I<br>W | DIMEI<br>D                | NSION     | S<br>H      | B                                  | ACK D<br>W |           | IONS<br>H     |
| Armchair Poly Seat & Back<br>COM Yardage: N/A<br>Freight Class: 150<br>Product Weight (lbs.): 14.25   | Stacks 8 high on floor.<br>Stacks 10 high on dolly. | 22.5       | 21           | 3       | 1.5     |      | 16          | 16                        | 1         | 7.25        |                                    | 17         | 1         | 4.5           |
| Cubic Feet Per Carton: 3.38(4 per carton)                                                             |                                                     |            | RTA 00       |         |         | Fed⊟ | ×           | S                         | 4 per ca  | rton (prici | ing and s                          | pecificati | ons are   | or one chair) |
| $\square$                                                                                             |                                                     |            | 1            | 2       | 3       | 4    | 5           | 6                         | 7         | 8           | 9                                  | 10         | 11        | 12            |
|                                                                                                       |                                                     | 6751       | 261          |         |         |      |             |                           |           |             |                                    |            |           |               |
|                                                                                                       |                                                     | OVERA<br>W | LL DIME<br>D |         | NS<br>H |      | SEAT I<br>W | DIMEI<br>D                | NSION     | S<br>H      | E                                  | ACK D<br>W |           | IONS<br>H     |
| Armless Chair Poly Seat & Back<br>COM Yardage: N/A<br>Freight Class: 150                              | Stacks 8 high on floor.<br>Stacks 12 high on dolly  | 18         | 21           | 3′      | 1.5     |      | 16          | 16                        | 1         | 7.25        |                                    | 17         | 1         | 4.5           |
| Product Weight (lbs.): 13<br>Cubic Feet Per Carton: 2.88(4 per carton)                                |                                                     |            | RTA 00       | FedEx 🐠 |         |      | 4 per ca    | 4 per carton (pricing and |           |             | and specifications are for one cha |            |           |               |
| $\square$                                                                                             |                                                     |            | 1            | 2       | 3       | 4    | 5           | 6                         | 7         | 8           | 9                                  | 10         | 11        | 12            |
|                                                                                                       |                                                     | 6752       | 529          | 555     | 574     | 602  | 642         | 659                       | 697       | 754         | 801                                | 848        | 952       | 1059          |
|                                                                                                       |                                                     | OVERA<br>W | LL DIME<br>D |         | NS<br>H |      | SEAT I<br>W | DIMEI<br>D                | NSION     | S<br>H      | B                                  | ACK D<br>W |           | IONS<br>H     |
| Armchair Uph Seat & Poly Back<br>COM Yardage: 0.75<br>Freight Class: 250<br>Product Weight (lbs.): 16 | Stacks 8 high on floor.<br>Stacks 10 high on dolly  | 22.5       | 21           | 3′      | 1.5     |      | 16          | 16                        |           | 18          |                                    | 17         |           | 4.5           |
| Cubic Feet Per Carton: 4.5 (3 per carton)                                                             |                                                     |            | RTA 00       |         |         | Fed⊟ | ×           | s                         | 3 per car | ton (pricin | ig and sp                          | ecificatio | ns are fo | r one chair)  |

## BAKHITA B

| DESCRIPTION                                                                                             | FEATURES                | MODEL#     |               |                 |                 | S        | TAND/       | ARD TE          | XTILE           | GRADE           | S               |                  |            |                   |
|---------------------------------------------------------------------------------------------------------|-------------------------|------------|---------------|-----------------|-----------------|----------|-------------|-----------------|-----------------|-----------------|-----------------|------------------|------------|-------------------|
|                                                                                                         |                         |            | 1             | 2               | 3               | 4        | 5           | 6               | 7               | 8               | 9               | 10               | 11         | 12                |
|                                                                                                         |                         | 6753       | \$484         | \$510           | \$529           | \$557    | \$597       | \$614           | \$652           | \$709           | \$756           | \$803            | \$907      | \$1014            |
|                                                                                                         |                         | OVERA<br>W | LL DIME<br>D  | NSION           |                 | ,        | SEAT  <br>W | DIMEN<br>D      |                 | ;<br>H          | B               | ACK D<br>W       |            | SIONS<br>H        |
| rmless Chair Uph Seat & Poly Back<br>OM Yardage: 0.75                                                   | Stacks 8 high on floor. | 18         | 21            | 31              | .5              |          | 16          | 16              |                 | 18              |                 | 17               | 1          | 4.5               |
| reight Class: 250<br>roduct Weight (Ibs.): 14.67<br>ubic Feet Per Carton: 3.83(3 per carton)            | Stacks 12 high on dolly |            | RTA 00        |                 |                 | Fed⊟     | ×           | S               | 3 per ca        | irton (pric     | ing and s       | specifica        | tions are  | for one chair     |
|                                                                                                         |                         |            | 1             | 2               | 3               | 4        | 5           | 6               | 7               | 8               | 9               | 10               | 11         | 12                |
|                                                                                                         |                         | 6754       | 395           |                 |                 |          |             |                 |                 |                 |                 |                  |            |                   |
|                                                                                                         |                         | OVERA<br>W | LL DIME<br>D  | NSION           |                 | ,        | SEAT  <br>W | DIMEN<br>D      |                 | ;<br>H          | B               | ACK D<br>W       |            | SIONS<br>H        |
| rmless Bar Stool Poly Seat & Back<br>OM Yardage: 0.75<br>eight Class: 250<br>oduct Weight (lbs.): 14.67 | Stacks 4 high on floor. | 19.25      | 18.75         | 40              | ).5             |          | 14          | 15              |                 | 30              |                 | 17               |            | 0.5               |
| ubic Feet Per Carton: 3.19 (4 per carton)                                                               |                         |            | RTA 00        |                 |                 | FedE     |             | ·               |                 |                 |                 |                  |            | for one chair     |
|                                                                                                         |                         | 6755       | 1<br>656      | <b>2</b><br>682 | <b>3</b><br>702 | 4<br>730 | 5<br>771    | <b>6</b><br>789 | <b>7</b><br>827 | <b>8</b><br>888 | <b>9</b><br>932 | <b>10</b><br>983 | 11<br>1086 | <b>12</b><br>1198 |
|                                                                                                         |                         | OVERA<br>W | LL DIME<br>D  |                 | IS<br>I         |          | SEAT  <br>W | DIMEN<br>D      |                 | ;<br>H          | B               | ACK D            |            | SIONS<br>H        |
| U<br><b>rmless Bar Stool Uph Seat &amp; Poly Back</b><br>OM Yardage: 0.75<br>reight Class: 250          | Stacks 4 high on floor. | 19         | 18            | 4               | 0               |          | 14          | 15              | 30              | ).75            |                 | 17               | ŕ          | 0.5               |
| roduct Weight (Ibs.): 14.67<br>Jubic Feet Per Carton: 4.25 (3 per carton)                               |                         |            | RTA 00        |                 |                 | Fed⊟     | ×           | 3 g             | oer carto       | n (pricing      | and spe         | cificatior       | ns are fo  | r one chair)      |
|                                                                                                         |                         |            | 1             | 2               | 3               | 4        | 5           | 6               | 7               | 8               | 9               | 10               | 11         | 12                |
|                                                                                                         |                         | 6783       | 347           |                 |                 |          |             |                 |                 |                 |                 |                  |            |                   |
|                                                                                                         |                         | OVERA<br>W | LL DIME<br>D  |                 | IS<br>I         | ,        | SEAT<br>W   | DIMEN<br>D      |                 | H               | B               | ACK D<br>W       |            | SIONS<br>H        |
| <b>Chair Dolly</b><br>COM Yardage: N/A<br>Freight Class: 250                                            |                         | 19.75      | 23.25         | 9.              | 75              |          | -           | -               |                 | -               |                 | -                |            | -                 |
| roduct Weight (Ibs.): 11<br>Cubic Feet Per Carton: 2.9                                                  |                         |            | <b>RTA 00</b> |                 |                 | FedE     | ×           | s               | 1 per           | carton          |                 |                  |            |                   |