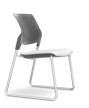

Vion armless seat units with Beam components:

Duet armless seat units with Beam components:

Popcorn armless seat units with Beam components:

Sidero armless seat units with Beam components:

Sonic armless seat units with Beam components:

6340 (3 seats), 6500S3 (1 beam)

6691 (3 seats), 6500S3 (1 beam)

6717 (3 seats), 6500S3 (1 beam)

6931 (3 seats), 6500S3 (1 beam)

6501 (3 seats), 6500S3 (1 beam)

| Kit Layout                     | Description                                                                                                                 | Total (Grd. 1) |
|--------------------------------|-----------------------------------------------------------------------------------------------------------------------------|----------------|
| <b>SON502</b><br>6506 (4 seats | Sonic arm seat units with Beam components:<br>s), 6500S4 (1 beam)                                                           | \$3,721        |
| DUT502                         | Duet arm seat units with Beam components:<br>6690 (4 seats), 6500S4 (1 beam)                                                | \$2,901        |
| POP502                         | Popcorn armless seat units with Universal arms and Beam components:<br>6717 (4 seats), 6500S4 (1 beam), and 6500A8 (5 arms) | \$3,426        |
| SID502                         | Sidero arm seat units with Beam components:<br>6930 (4 seats), 6500S4 (1 beam)                                              | \$4,124        |
| VON502                         | Vion arm seat units with Beam components:<br>6342 (4 seats), 6500S4 (1 beam)                                                | \$4,313        |