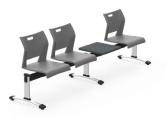

\*See next pages for individual model description, dimensions and starting list price.

| Kit Layout | Description Tot                                                                                                                                                      | al (Grd. 1) |
|------------|----------------------------------------------------------------------------------------------------------------------------------------------------------------------|-------------|
| VON506     | Vion arm seat units with Beam components:<br>6342 (6 seats), 6500S3 (2 beams), 6507-T2 (1 table), 6500A9 (1 Connector)                                               | \$7,142     |
| DUT504     | Duet arm seat units with Beam components:<br>6690 (6 seats), 6500S3 (2 beams), 6507-T2 (1 table), 6500A9 (1 Connector)                                               | \$5,024     |
| POP505     | Popcorn armless seat units with Universal arms and Beam components:<br>6717 (6 seats), 6500A8 (8 arms), 6500S3 (2 beams), 6507-T2 (1 table),<br>6500A9 (1 Connector) | \$5,892     |
| SID504     | Sidero arm seat units with Beam components:<br>6930 (6 seats), 6500S3 (2 beams), 6507-T2 (1 table), 6500A9 (1 Connector)                                             | \$6,854     |
| SON504     | Sonic arm seat units with Beam components:<br>6504 (6 seats), 6500S3 (2 beams), 6507-T2 (1 table), 6500A9 (1 Connector)                                              | \$5,594     |

\*See next pages for individual model description, dimensions and starting list price.