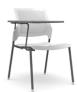

Vion armless seat units with Beam components:

Duet armless seat units with Beam components:

Popcorn armless seat units with Beam components:

Sidero armless seat units with Beam components:

Sonic armless seat units with Beam components:

6340 (3 seats), 6500S3 (1 beam)

6691 (3 seats), 6500S3 (1 beam)

6717 (3 seats), 6500S3 (1 beam)

6931 (3 seats), 6500S3 (1 beam)

6501 (3 seats), 6500S3 (1 beam)

| Kit Layout                     | Description                                                                                                                 | Total (Grd. 1) |
|--------------------------------|-----------------------------------------------------------------------------------------------------------------------------|----------------|
| <b>SON502</b><br>6506 (4 seats | Sonic arm seat units with Beam components:<br>s), 6500S4 (1 beam)                                                           | \$3,721        |
| DUT502                         | Duet arm seat units with Beam components:<br>6690 (4 seats), 6500S4 (1 beam)                                                | \$2,901        |
| POP502                         | Popcorn armless seat units with Universal arms and Beam components:<br>6717 (4 seats), 6500S4 (1 beam), and 6500A8 (5 arms) | \$3,426        |
| SID502                         | Sidero arm seat units with Beam components:<br>6930 (4 seats), 6500S4 (1 beam)                                              | \$4,124        |
| VON502                         | Vion arm seat units with Beam components:<br>6342 (4 seats), 6500S4 (1 beam)                                                | \$4,313        |