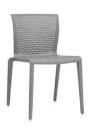

#### STANDARD FEATURES

- A comfortable, high-quality, lightweight, stacking chair that is incredibly strong and durable.
- Bakhita is an all polymer chair intended for use indoors or outdoors. Products must be stored inside during extreme and inclement weather. See Global's Outdoor Furniture warranty for additional information.
- Weather resistant, UV and stain resistant, with a modern design.
- Standard height models (6750, 6751) are suitable for use in MRI rooms.
- Chairs are simultaneously molded with two different materials. Inside is a structural fiberglass frame for strength. Outside is a durable polypropylene light fast compound.
- Armchairs and Armless Chairs are finished with a smooth surface. Bar Stools and Counter Stools are finished with a slightly textured surface.
- Upholstered seats will only fit on a frame made for this purpose, it is not possible to add an upholstered seat onto an existing all plastic chair in the field.
- Upholstered seats are fixed and non-removable.
- Chair legs are equipped with translucent non-marking glides as standard. Suitable for outdoor environments, carpet and hard surface flooring.

- Check textile availability prior to specifying upholstery material.
- All Bakhita products (except upholstered models) are only available through Global's InStock program. Contact CustomerCare for lead times and quotation for quantities beyond InStock inventory.
- For outdoor use Global recommends marine grade vinyls or Sunbrella fabrics with UV resistance.
- Chairs are available in 3 plastic colors: Alloy (ALY), Char (CHA), and Milk (MLK).
- Tables are available in standard or bar height and are suitable for outdoor use.
- Tables are available with a Silver base and Milk (MLK) top only.
- Table tops are constructed from technopolymer compounds with high structural, heat and abrasion resistance. Tops are UV, shock and stain resistant.
- Bakhita achieves its strength and durability using glass filled polymer. Evidence of this material may be visible on the surface and is often more evident in darker colors.