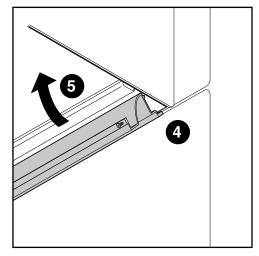

STEP 4: Insert the Bottom Off-Module Bracket into the gap between panel tiles.

STEP 5: Rotate the Bracket up until it is completely engaged along the full length of the Overhead Storage Cabinet bottom.