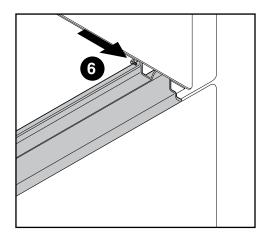

STEP 6: Drive in the Bracket screws to prevent the bracket from disengaging.

STEP 7: Replace the panel Top trim.