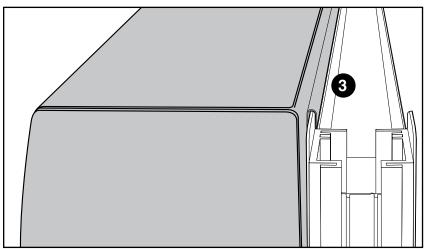

STEP 1: Remove the panel Top trim

STEP 2: Hang the BSADA Overhead with Off-Module Conversation Kit onto the top edge of fabric tile.

STEP 3: Ensure that the Rear Hanging Bracket is fully engaged with the Fabric Tile.