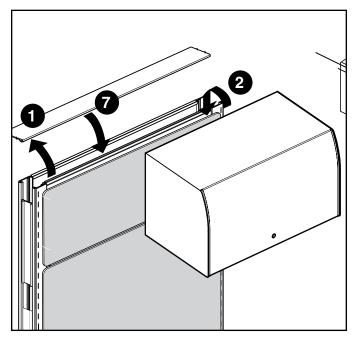

STEP 1: Remove the panel Top trim

STEP 2: Hang the BSADA Overhead with Off-Module Conversation Kit onto the top edge of fabric tile.

STEP 3: Ensure that the Rear Hanging Bracket is fully engaged with the Fabric Tile.

STEP 6: Drive in the Bracket screws to prevent the bracket from disengaging.

STEP 7: Replace the panel Top trim.