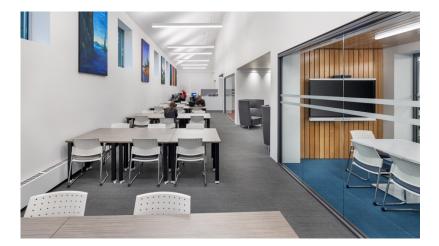

## **Creating a Better Learning Experience**

Global mobile tables enhance flexibility and facilitate collaborative work in open areas, alongside meeting rooms equipped with smart board technology. New clerestory windows allow natural light to filter in, and Personal Harbor lounge seating create areas for individual work,

quiet focus and respite. A destination for collaborative work, peer tutoring, and study groups the new Library Learning Commons ensures a better learning experience for the College's student body.

hotography: Kevin Belanger