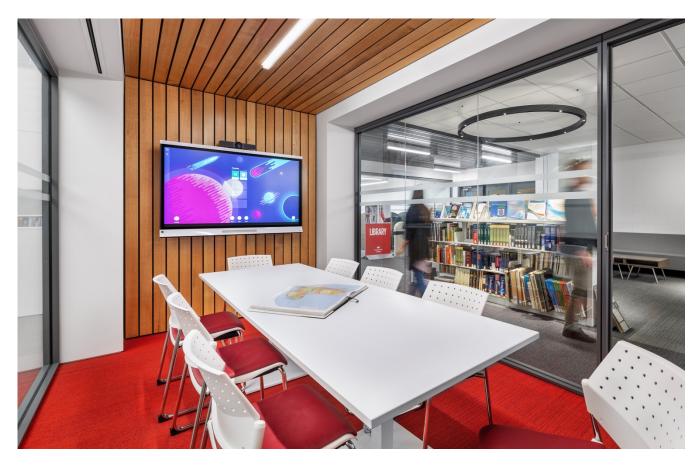

## **Creating a Better Learning Experience**

Global mobile tables enhance flexibility and facilitate collaborative work in open areas, alongside meeting rooms equipped with smart board technology. New clerestory windows allow natural light to filter in, and Personal Harbor lounge seating create areas for individual work,

quiet focus and respite. A destination for collaborative work, peer tutoring, and study groups the new Library Learning Commons ensures a better learning experience for the College's student body.

hotography: Kevin Belanger