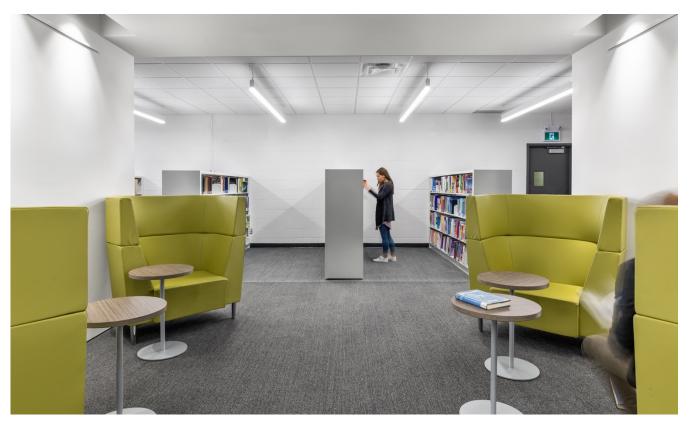

## **Creating a Better Learning Experience**

Global mobile tables enhance flexibility and facilitate collaborative work in open areas, alongside meeting rooms equipped with smart board technology. New clerestory windows allow natural light to filter in, and Personal Harbor lounge seating create areas for individual work,

quiet focus and respite. A destination for collaborative work, peer tutoring, and study groups the new Library Learning Commons ensures a better learning experience for the College's student body.

hotography: Kevin Belanger

## FEATURED PRODUCTS

River Personal Harbor lounge, River tables, Sonic guest chairs, Swap tables, Princeton mobile tables

ARCHITECT

VG Architects

A destination for collaborative work, peer tutoring, and study groups the new Library Learning Commons ensures a better learning experience for the College's student body.