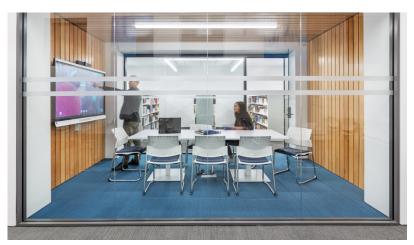

## **Creating a Better Learning Experience**

Global mobile tables enhance flexibility and facilitate collaborative work in open areas, alongside meeting rooms equipped with smart board technology. New clerestory windows allow natural light to filter in, and Personal Harbor lounge seating create areas for individual work,

quiet focus and respite. A destination for collaborative work, peer tutoring, and study groups the new Library Learning Commons ensures a better learning experience for the College's student body.

hotography: Kevin Belanger