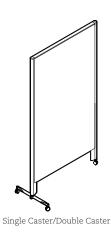

## Privacy and flexibility for crisis response applications in healthcare and acute care situations

Key features common to all panels:

- · Monolithic thermally fused laminate panel
- Easy to connect
- Easy to reconfigure
- Easy to clean, including with a bleach solution
- Available in Designer White (DWT) or Absolute Acajou (ACJ) laminates
- Frames available in Designer White (DWT) or Tungsten (TUN)

- 24"w to 60"w (in 6" increments)
- 1.3" thick