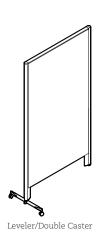

## Privacy and flexibility for crisis response applications in healthcare and acute care situations

Key features common to all panels:

- · Monolithic thermally fused laminate panel
- Easy to connect
- Easy to reconfigure
- Easy to clean, including with a bleach solution
- Available in Designer White (DWT) or Absolute Acajou (ACJ) laminates
- Frames available in Designer White (DWT) or Tungsten (TUN)

- 24"w to 60"w (in 6" increments)
- 1.3" thick