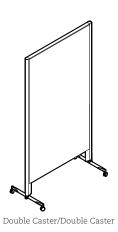

## Privacy and flexibility for crisis response applications in healthcare and acute care situations

Key features common to all panels:

- · Monolithic thermally fused laminate panel
- Easy to connect
- Easy to reconfigure
- Easy to clean, including with a bleach solution
- Available in Designer White (DWT) or Absolute Acajou (ACJ) laminates
- Frames available in Designer White (DWT) or Tungsten (TUN)

- 24"w to 60"w (in 6" increments)
- 1.3" thick