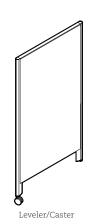

## Privacy and flexibility for crisis response applications in healthcare and acute care situations

Key features common to all panels:

- · Monolithic thermally fused laminate panel
- Easy to connect
- Easy to reconfigure
- Easy to clean, including with a bleach solution
- Available in Designer White (DWT) or Absolute Acajou (ACJ) laminates
- Frames available in Designer White (DWT) or Tungsten (TUN)

- 24"w to 60"w (in 6" increments)
- 1.3" thick