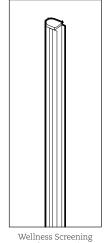

## Privacy and flexibility for crisis response applications in healthcare and acute care situations

Key features common to all panels:

- · Monolithic thermally fused laminate panel
- Easy to connect
- Easy to reconfigure
- Easy to clean, including with a bleach solution
- Available in Designer White (DWT) or Absolute Acajou (ACJ) laminates
- Frames available in Designer White (DWT) or Tungsten (TUN)

- 24"w to 60"w (in 6" increments)
- 1.3" thick