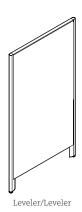

## Privacy and flexibility for crisis response applications in healthcare and acute care situations

Key features common to all panels:

- · Monolithic thermally fused laminate panel
- Easy to connect
- Easy to reconfigure
- Easy to clean, including with a bleach solution
- Available in Designer White (DWT) or Absolute Acajou (ACJ) laminates
- Frames available in Designer White (DWT) or Tungsten (TUN)

- 24"w to 60"w (in 6" increments)
- 1.3" thick