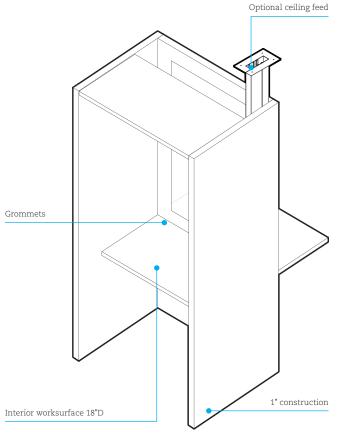

## Key features:

- Added protective screening for front line personnel
- Applications in healthcare, retail, customer service
- Designer White (DWT) laminate only
- 82"h x 36"w x 36"d

globa

Global Furniture Group 17 West Stow Road P.O. Box 562 Marlton New Jersey U.S.A. 08053 Tel (856) 596-3390 (800) 220-1900 Fax (856) 596-5684