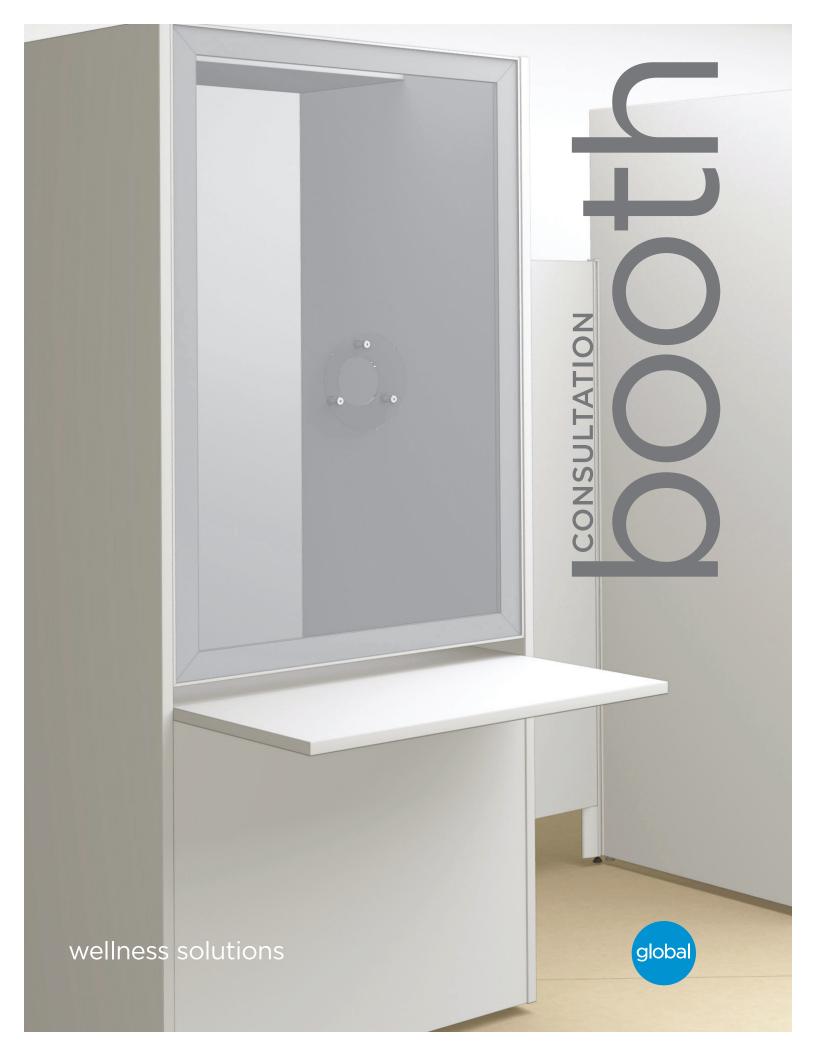

## Protective consultation for front line personnel in healthcare, retail, customer service and reception applications

## Key features:

- Added protective screening for front line personnel
- Applications in healthcare, retail, customer service
- Designer White (DWT) laminate only
- 82"h x 36"w x 36"d

globa

Global Furniture Group 17 West Stow Road P.O. Box 562 Marlton New Jersey U.S.A. 08053 Tel (856) 596-3390 (800) 220-1900 Fax (856) 596-5684