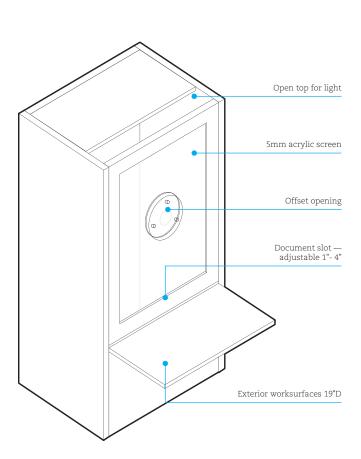

## Key features:

- Added protective screening for front line personnel
- Applications in healthcare, retail, customer service
- Designer White (DWT) laminate only
- 82"h x 36"w x 36"d

globa

Global Furniture Group 17 West Stow Road P.O. Box 562 Marlton New Jersey U.S.A. 08053 Tel (856) 596-3390 (800) 220-1900 Fax (856) 596-5684