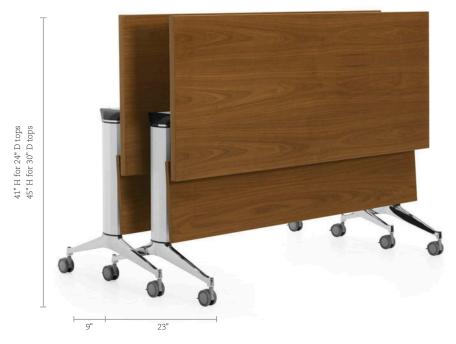

## Elegant solution for flexible spaces

Terina™ tables bring together elegance and performance for flexible spaces. The simple flip-top mechanism designed for single-handed operation makes Terina easy to set up in coworking spaces, education environments and conference rooms. Terina tables adapt to changing configurations and nest in an upright position to minimize storage.

### Features

One handed flip up operation

Locking dual wheel casters swivel  $360^{\circ}$ 