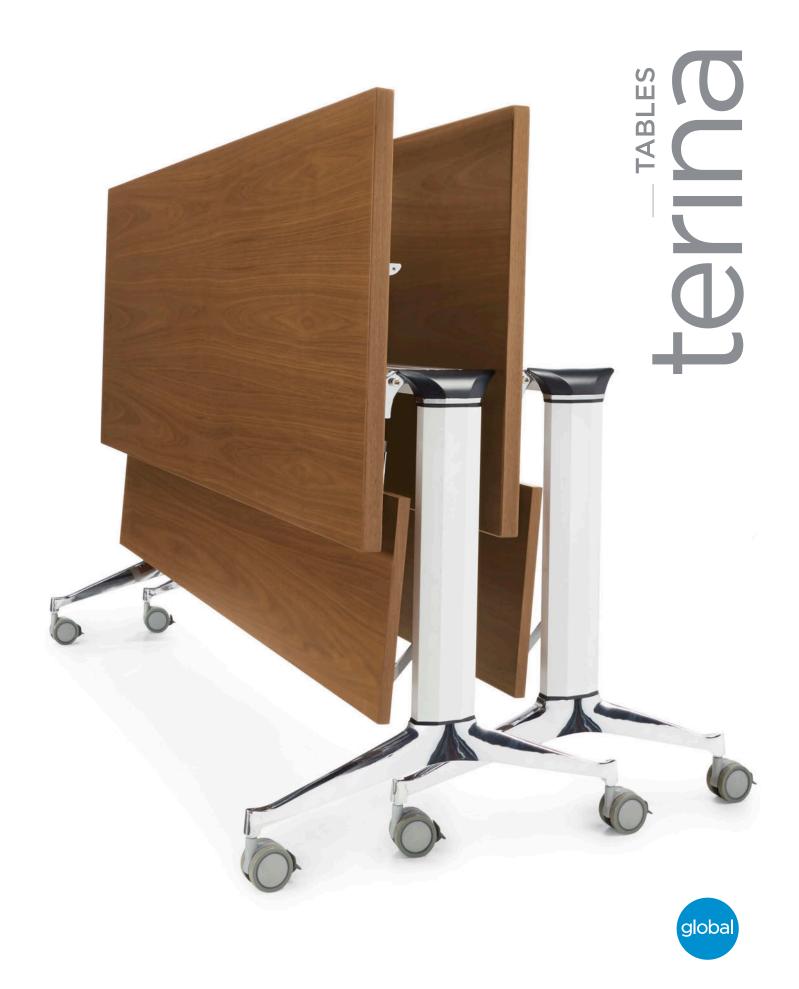

## Elegant solution for flexible spaces

Terina™ tables bring together elegance and performance for flexible spaces. The simple flip-top mechanism designed for single-handed operation makes Terina easy to set up in coworking spaces, education environments and conference rooms. Terina tables adapt to changing configurations and nest in an upright position to minimize storage.

# Make space for more

Optional modesty panel articulates with table top in upright position.