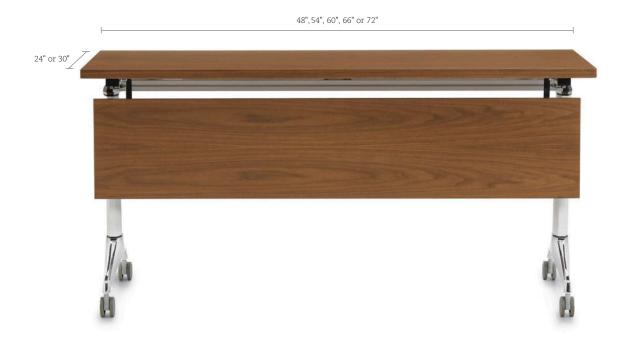

## Elegant solution for flexible spaces

Terina™ tables bring together elegance and performance for flexible spaces. The simple flip-top mechanism designed for single-handed operation makes Terina easy to set up in coworking spaces, education environments and conference rooms. Terina tables adapt to changing configurations and nest in an upright position to minimize storage.

### Finishes

Table tops available in a large variety of veneer finishes (Latte Walnut shown)

Table tops available in a large variety of laminate finishes (Walnut Heights shown)

Leg column and cross beam available in a full range of finishes (Designer White shown). Foot is standard in Polished Aluminum