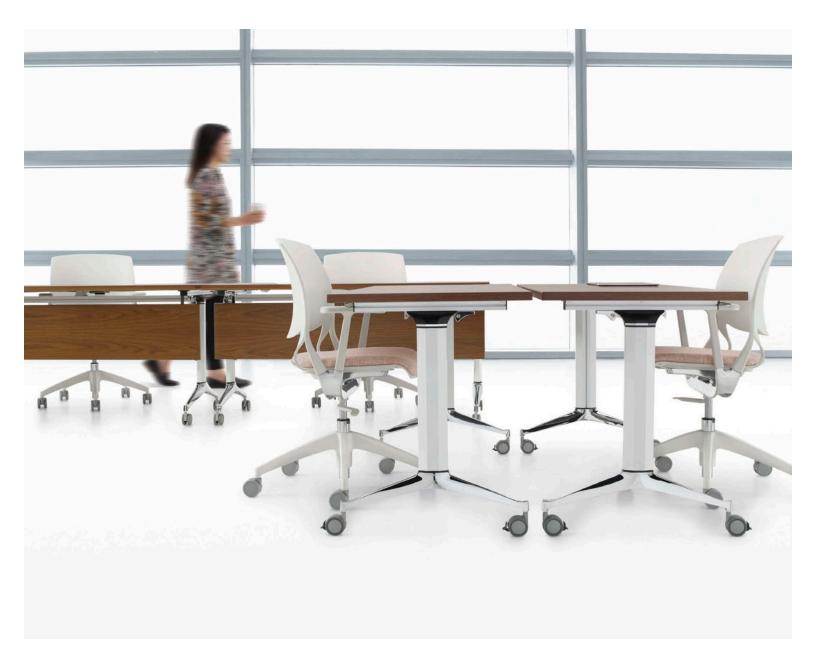

## Elegant solution for flexible spaces

Terina™ tables bring together elegance and performance for flexible spaces. The simple flip-top mechanism designed for single-handed operation makes Terina easy to set up in coworking spaces, education environments and conference rooms. Terina tables adapt to changing configurations and nest in an upright position to minimize storage.