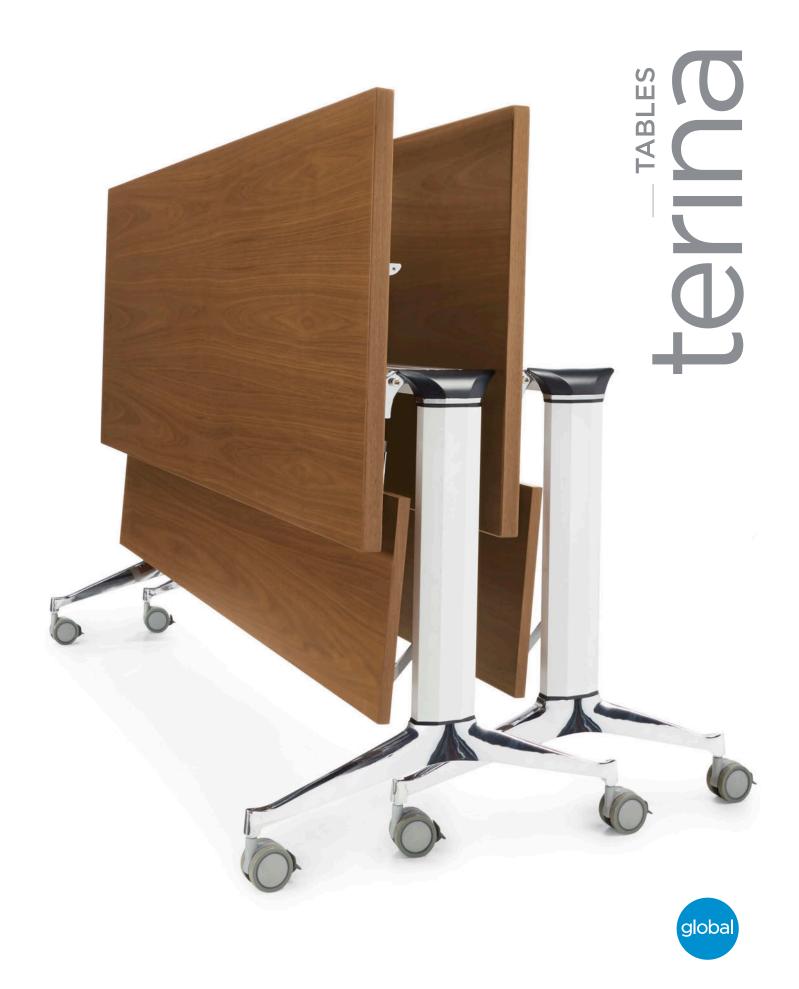

## Elegant solution for flexible spaces

Terina™ tables bring together elegance and performance for flexible spaces. The simple flip-top mechanism designed for single-handed operation makes Terina easy to set up in coworking spaces, education environments and conference rooms. Terina tables adapt to changing configurations and nest in an upright position to minimize storage.

# Make space for more

Optional modesty panel articulates with table top in upright position.

## Articulating modesty panel

Flip top

 $Please\ visit\ global contract. com\ for\ additional\ product\ information\ including\ environmental\ certifications.$ 

Cover: Table top shown in Latte Walnut wood veneer.