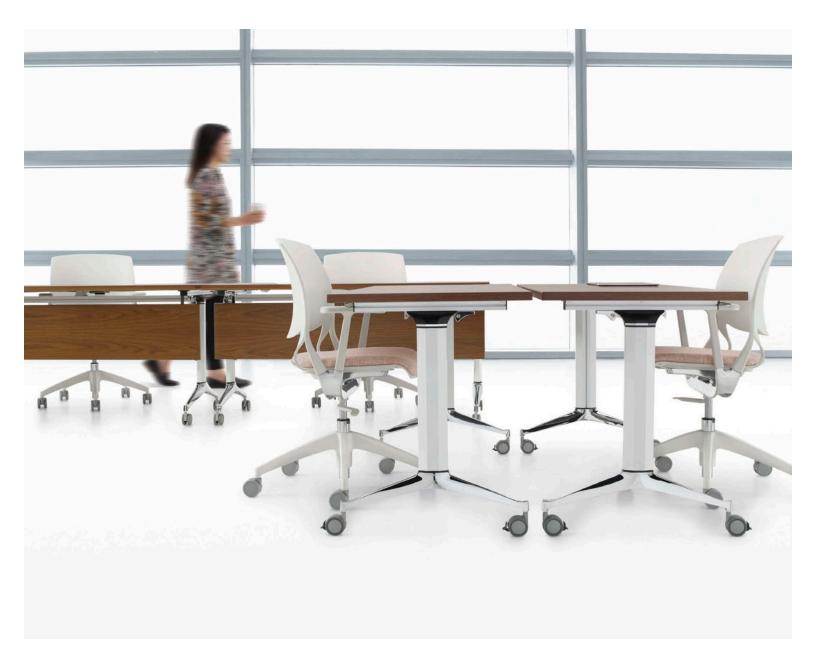

## Elegant solution for flexible spaces

Terina™ tables bring together elegance and performance for flexible spaces. The simple flip-top mechanism designed for single-handed operation makes Terina easy to set up in coworking spaces, education environments and conference rooms. Terina tables adapt to changing configurations and nest in an upright position to minimize storage.

### Features and options

One handed flip up operation

Locking dual wheel casters swivel 360°

Optional ganging plates

Optional wire management snap-in channel