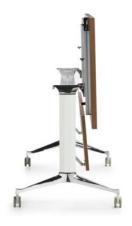

## Elegant solution for flexible spaces

Terina™ tables bring together elegance and performance for flexible spaces. The simple flip-top mechanism designed for single-handed operation makes Terina easy to set up in coworking spaces, education environments and conference rooms. Terina tables adapt to changing configurations and nest in an upright position to minimize storage.

# Make space for more

Optional modesty panel articulates with table top in upright position.

## Articulating modesty panel

Flip top

 $Please\ visit\ global contract. com\ for\ additional\ product\ information\ including\ environmental\ certifications.$ 

Cover: Table top shown in Latte Walnut wood veneer.