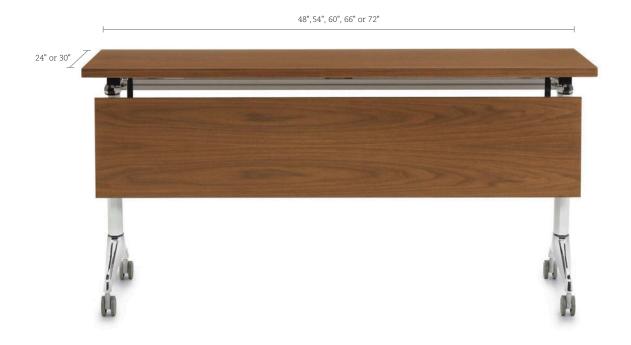

### Finishes

Table tops available in a large variety of veneer finishes (Latte Walnut shown)

Table tops available in a large variety of laminate finishes (Walnut Heights shown)

Leg column and cross beam available in a full range of finishes (Designer White shown). Foot is standard in Polished Aluminum