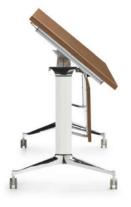

## Elegant solution for flexible spaces

Terina™ tables bring together elegance and performance for flexible spaces. The simple flip-top mechanism designed for single-handed operation makes Terina easy to set up in coworking spaces, education environments and conference rooms. Terina tables adapt to changing configurations and nest in an upright position to minimize storage.

# Make space for more

Optional modesty panel articulates with table top in upright position.

## Articulating modesty panel

Flip top

 $Please\ visit\ global contract. com\ for\ additional\ product\ information\ including\ environmental\ certifications.$ 

Cover: Table top shown in Latte Walnut wood veneer.