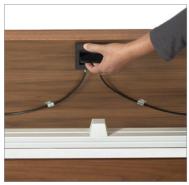

### Features and options

One handed flip up operation

Locking dual wheel casters swivel 360°

Optional ganging plates

Optional wire management snap-in channel