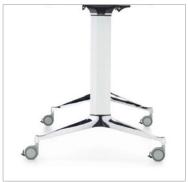

### Features and options

One handed flip up operation

Locking dual wheel casters swivel 360°

Optional ganging plates

Optional wire management snap-in channel