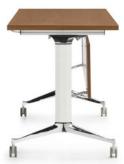

## Elegant solution for flexible spaces

Terina™ tables bring together elegance and performance for flexible spaces. The simple flip-top mechanism designed for single-handed operation makes Terina easy to set up in coworking spaces, education environments and conference rooms. Terina tables adapt to changing configurations and nest in an upright position to minimize storage.

### Features and options

One handed flip up operation

Locking dual wheel casters swivel 360°

Optional ganging plates

Optional wire management snap-in channel

### Finishes

Table tops available in a large variety of veneer finishes (Latte Walnut shown)

Table tops available in a large variety of laminate finishes (Walnut Heights shown)

Leg column and cross beam available in a full range of finishes (Designer White shown). Foot is standard in Polished Aluminum