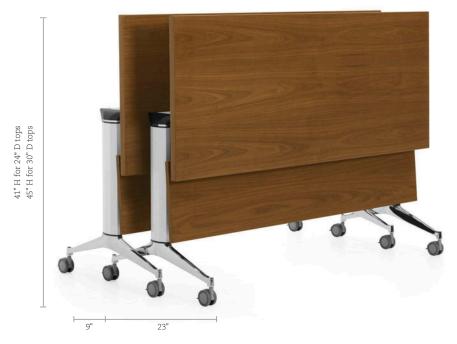

## Elegant solution for flexible spaces

Terina™ tables bring together elegance and performance for flexible spaces. The simple flip-top mechanism designed for single-handed operation makes Terina easy to set up in coworking spaces, education environments and conference rooms. Terina tables adapt to changing configurations and nest in an upright position to minimize storage.

## Articulating modesty panel

Flip top

 $Please\ visit\ global contract. com\ for\ additional\ product\ information\ including\ environmental\ certifications.$ 

Cover: Table top shown in Latte Walnut wood veneer.