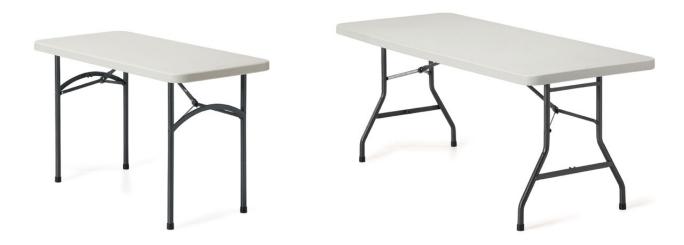

# Durable, portable and lightweight

Lite Lift II™ is ideal for applications that require a lightweight and easy to clean folding table. Table tops are polypropylene and fully water resistant. Lite Lift II passes all BIFMA standards for strength and durability. Steel folding legs are finished with a scuff resistant textured Charcoal epoxy coating. Table top is available in an Oyster Grey that complements any environment.

Cover and above: Tables shown in Oyster Grey.

17 West Stow Road P.O. Box 562 Marlton New Jersey U.S.A. 08053 Tel (856) 596-3390 (800) 220-1900

Global Furniture Group 1350 Flint Rd., Toronto Ontario Canada M3J 2J7 Sales & Marketing: Tel (1-877) 446-2251