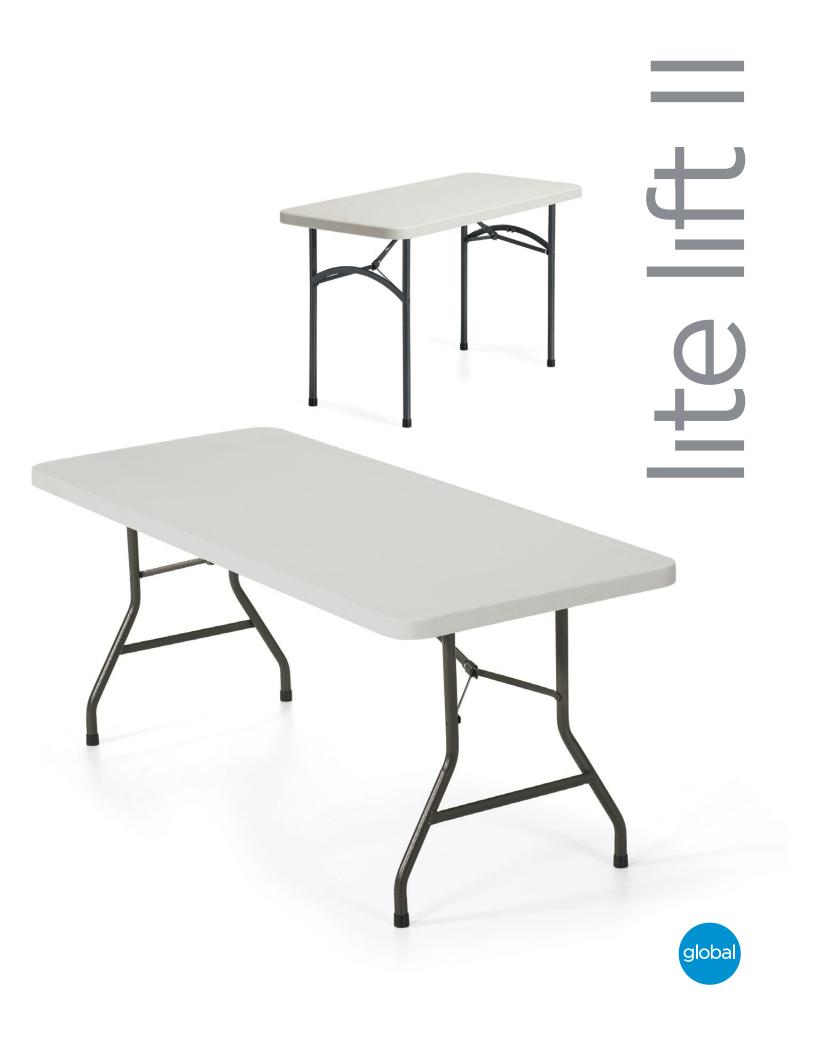

# Durable, portable and lightweight

Lite Lift II™ is ideal for applications that require a lightweight and easy to clean folding table. Table tops are polypropylene and fully water resistant. Lite Lift II passes all BIFMA standards for strength and durability. Steel folding legs are finished with a scuff resistant textured Charcoal epoxy coating. Table top is available in an Oyster Grey that complements any environment.

Cover and above: Tables shown in Oyster Grey.

17 West Stow Road P.O. Box 562 Marlton New Jersey U.S.A. 08053 Tel (856) 596-3390 (800) 220-1900

Global Furniture Group 1350 Flint Rd., Toronto Ontario Canada M3J 2J7 Sales & Marketing: Tel (1-877) 446-2251