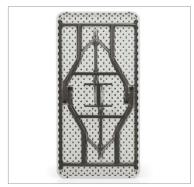

# Durable, portable and lightweight

Lite Lift II™ is ideal for applications that require a lightweight and easy to clean folding table. Table tops are polypropylene and fully water resistant. Lite Lift II passes all BIFMA standards for strength and durability. Steel folding legs are finished with a scuff resistant textured Charcoal epoxy coating. Table top is available in an Oyster Grey that complements any environment.

## Features

Round impact resistant edge

Folding auto-lock legs

High strength construction

Please visit globalfurnituregroup.com for additional product information including industry and environmental certifications.

Cover and above: Tables shown in Oyster Grey.

17 West Stow Road P.O. Box 562 Marlton New Jersey U.S.A. 08053 Tel (856) 596-3390 (800) 220-1900

Global Furniture Group 1350 Flint Rd., Toronto Ontario Canada M3J 2J7 Sales & Marketing: Tel (1-877) 446-2251