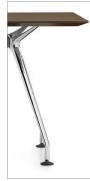

## Start a conversation

Kadin<sup>™</sup> evokes a timeless elegance: a floating top surface, die-cast aluminum legs and a modular substructure for exceptional stability. Table depths start at 36 inches with standard widths available up to 20 feet. Surfaces are offered in architectural grade wood veneer and high pressure laminate.

### Features

Solid die-cast aluminum 60° connector leg with adjustable glide

Mid beam table support

3-way connector

1 <sup>3</sup>/<sub>16</sub>" wood veneer with hardwood knife edge

Table tops available in wood veneer or high pressure laminate.