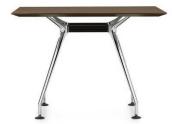

## Start a conversation

Kadin<sup>™</sup> evokes a timeless elegance: a floating top surface, die-cast aluminum legs and a modular substructure for exceptional stability. Table depths start at 36 inches with standard widths available up to 20 feet. Surfaces are offered in architectural grade wood veneer and high pressure laminate.

# Modular design, endless possibilities

Round Table, three-legged

Round Table, four-legged

Square Table, four-legged

Rectangular Table

Rectangular Table, two-piece top

Tops

Round 36"/42"/48"/54"/60"