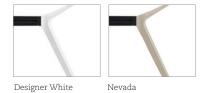

### Features

Solid die-cast aluminum 60° connector leg with adjustable glide

Mid beam table support

3-way connector

1 <sup>3</sup>/<sub>16</sub>" wood veneer with hardwood knife edge

Table tops available in wood veneer or high pressure laminate.