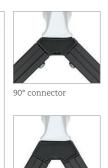

### Features

Solid die-cast aluminum 60° connector leg with adjustable glide

Mid beam table support

3-way connector

1 <sup>3</sup>/<sub>16</sub>" wood veneer with hardwood knife edge

Table tops available in wood veneer or high pressure laminate.