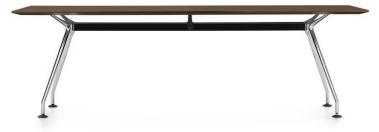

### Features

Solid die-cast aluminum 60° connector leg with adjustable glide

Mid beam table support

3-way connector

1 <sup>3</sup>/<sub>16</sub>" wood veneer with hardwood knife edge

Table tops available in wood veneer or high pressure laminate.

Black

International

Global Furniture Group

Fax (416) 661-5671

560 Supertest Road, Toronto

Ontario Canada M3J 2M6 Tel (416) 661-3660 (800) 668-5870

Cover: Rectangular Table, two-piece top and Round Table, four-legged, shown in Latte Walnut wood veneer.