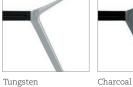

### Features

Solid die-cast aluminum 60° connector leg with adjustable glide

Mid beam table support

3-way connector

1 <sup>3</sup>/<sub>16</sub>" wood veneer with hardwood knife edge

Table tops available in wood veneer or high pressure laminate.