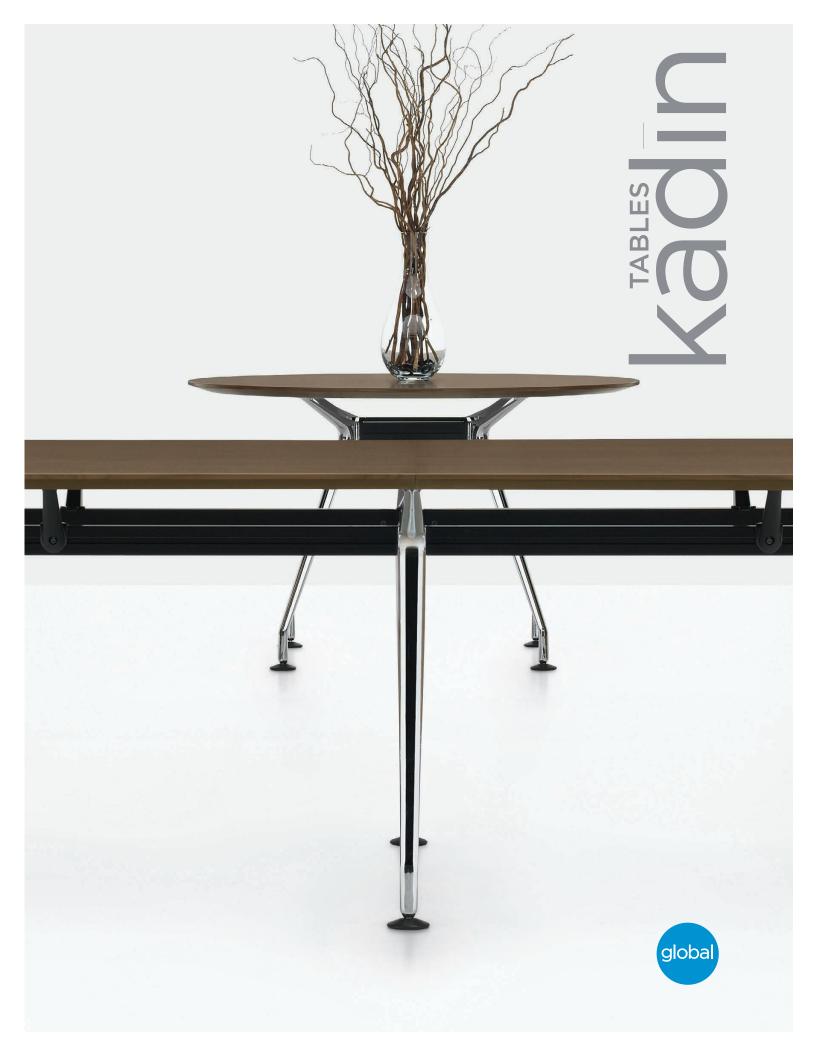

## Start a conversation

Kadin<sup>™</sup> evokes a timeless elegance: a floating top surface, die-cast aluminum legs and a modular substructure for exceptional stability. Table depths start at 36 inches with standard widths available up to 20 feet. Surfaces are offered in architectural grade wood veneer and high pressure laminate.

Black

International

Global Furniture Group

Fax (416) 661-5671

560 Supertest Road, Toronto

Ontario Canada M3J 2M6 Tel (416) 661-3660 (800) 668-5870

Cover: Rectangular Table, two-piece top and Round Table, four-legged, shown in Latte Walnut wood veneer.