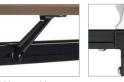

### Features

Solid die-cast aluminum 60° connector leg with adjustable glide

Mid beam table support

3-way connector

1 <sup>3</sup>/<sub>16</sub>" wood veneer with hardwood knife edge

Table tops available in wood veneer or high pressure laminate.