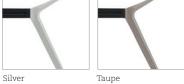

### Features

Solid die-cast aluminum 60° connector leg with adjustable glide

Mid beam table support

3-way connector

1 <sup>3</sup>/<sub>16</sub>" wood veneer with hardwood knife edge

Table tops available in wood veneer or high pressure laminate.