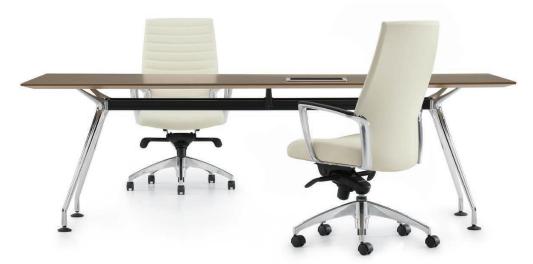

## Start a conversation

Kadin<sup>™</sup> evokes a timeless elegance: a floating top surface, die-cast aluminum legs and a modular substructure for exceptional stability. Table depths start at 36 inches with standard widths available up to 20 feet. Surfaces are offered in architectural grade wood veneer and high pressure laminate.

Black

International

Global Furniture Group

Fax (416) 661-5671

560 Supertest Road, Toronto

Ontario Canada M3J 2M6 Tel (416) 661-3660 (800) 668-5870

Cover: Rectangular Table, two-piece top and Round Table, four-legged, shown in Latte Walnut wood veneer.