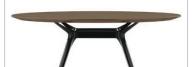

## Start a conversation

Kadin<sup>™</sup> evokes a timeless elegance: a floating top surface, die-cast aluminum legs and a modular substructure for exceptional stability. Table depths start at 36 inches with standard widths available up to 20 feet. Surfaces are offered in architectural grade wood veneer and high pressure laminate.

# Modular design, endless possibilities

Round Table, three-legged

Round Table, four-legged

Square Table, four-legged

Rectangular Table

Rectangular Table, two-piece top

Tops

Round 36"/42"/48"/54"/60"