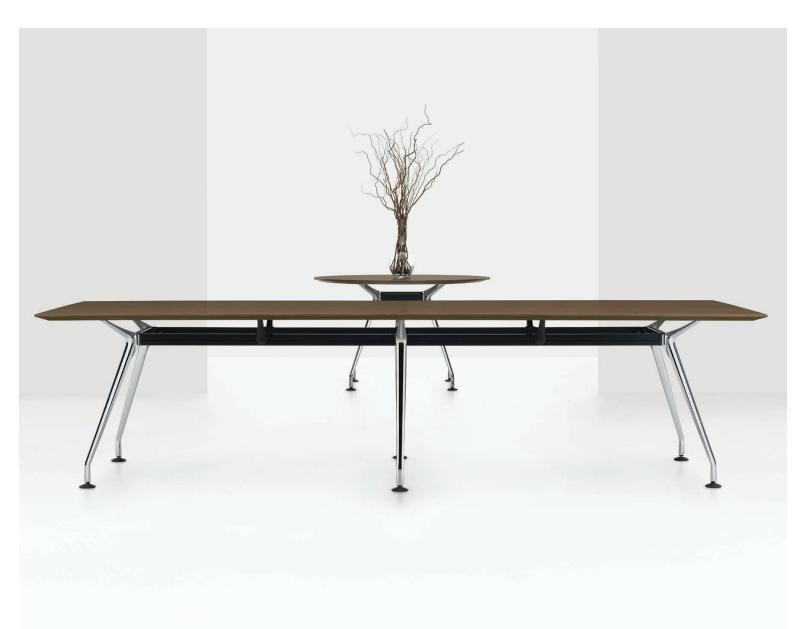

## Start a conversation

Kadin<sup>™</sup> evokes a timeless elegance: a floating top surface, die-cast aluminum legs and a modular substructure for exceptional stability. Table depths start at 36 inches with standard widths available up to 20 feet. Surfaces are offered in architectural grade wood veneer and high pressure laminate.

Black

International

Global Furniture Group

Fax (416) 661-5671

560 Supertest Road, Toronto

Ontario Canada M3J 2M6 Tel (416) 661-3660 (800) 668-5870

Cover: Rectangular Table, two-piece top and Round Table, four-legged, shown in Latte Walnut wood veneer.