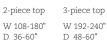

# Modular design, endless possibilities

Round Table, three-legged

Round Table, four-legged

Square Table, four-legged

Rectangular Table

Rectangular Table, two-piece top

Tops

Round 36"/42"/48"/54"/60"

Square 36"/42"/48"/54"/60"

 Rectangle

 1-piece top
 2-p

 W 48-96"
 W

 D 36-48"
 D

ledin tables