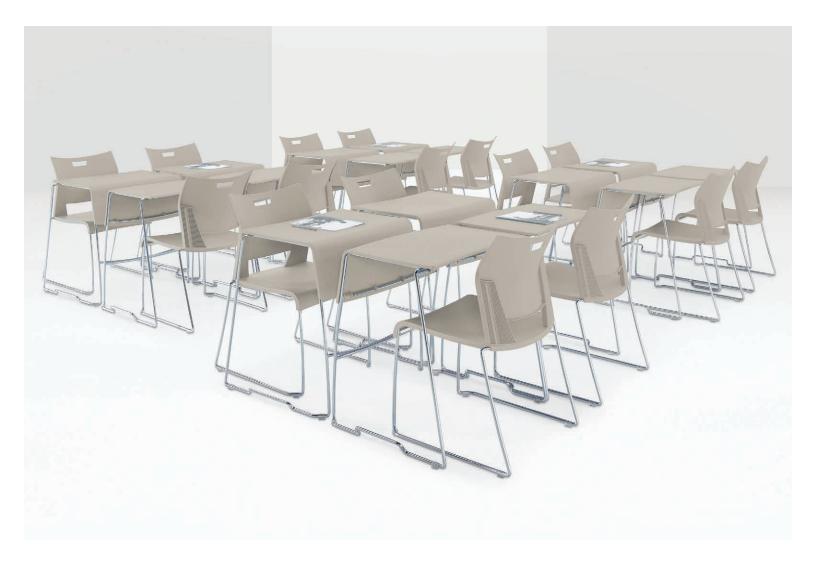

## Function and flexibility

Configure Duet stacking tables individually or connect in rows with an integrated ganging frame. The lightweight tables can be quickly arranged into various layouts for flex spaces, and stack up to five high on the floor or 20 high on a dolly.

## Color it your way

Our brights palette creates lively learning spaces, while light and dark neutrals reflect the latest trends in workplace environments. Match Duet stacking tables with Duet stacking chairs in the same selection of refined colors.