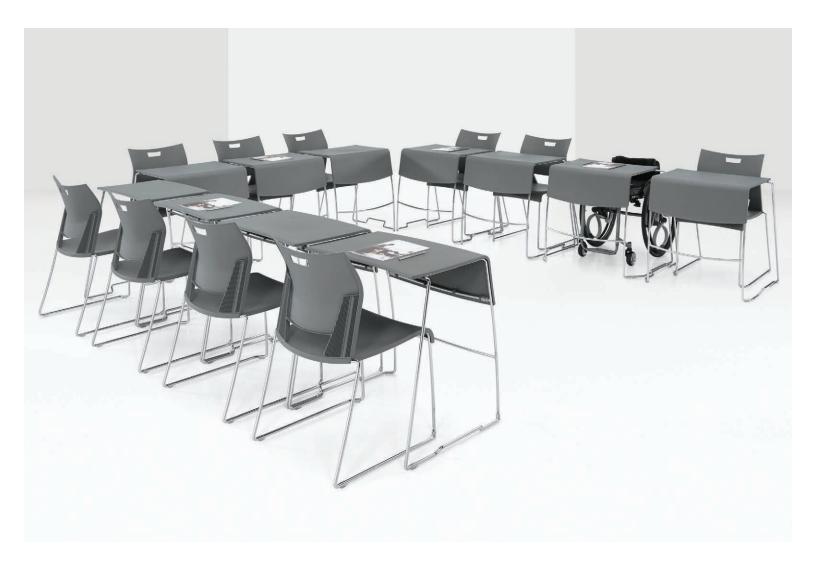

## Function and flexibility

Configure Duet stacking tables individually or connect in rows with an integrated ganging frame. The lightweight tables can be quickly arranged into various layouts for flex spaces, and stack up to five high on the floor or 20 high on a dolly.

An optional ADA compliant frame that accommodates wheelchairs brings everyone together.

## Color it your way

Our brights palette creates lively learning spaces, while light and dark neutrals reflect the latest trends in workplace environments. Match Duet stacking tables with Duet stacking chairs in the same selection of refined colors.