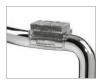

### Features

Stacks five high on floor

Bumpers on underside protect surface from scratches when stacking