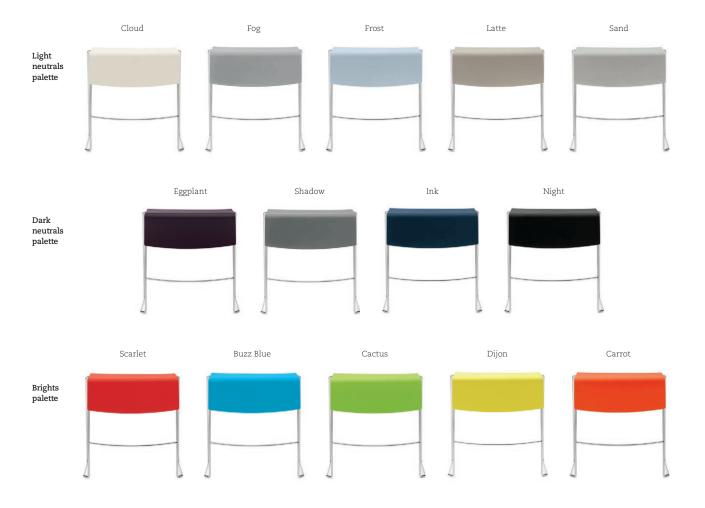

## Color it your way

Our brights palette creates lively learning spaces, while light and dark neutrals reflect the latest trends in workplace environments. Match Duet stacking tables with Duet stacking chairs in the same selection of refined colors.