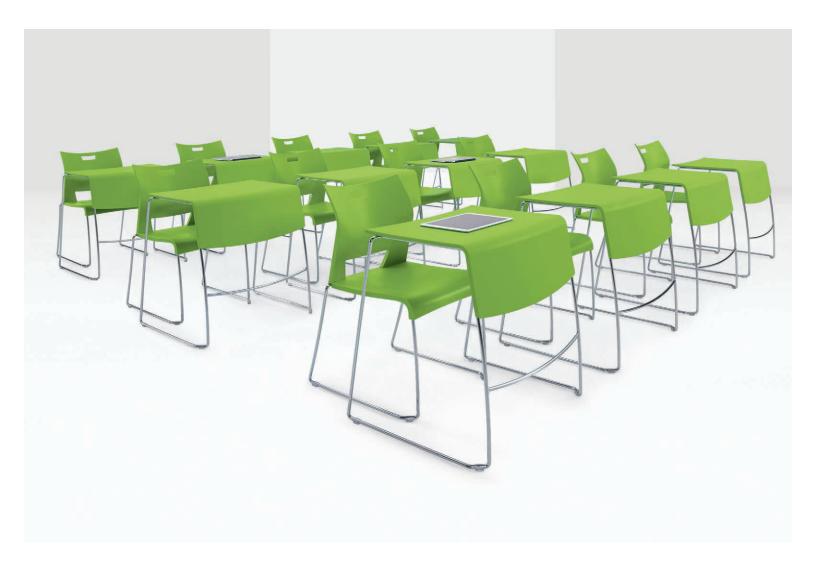

## Function and flexibility

Configure Duet stacking tables individually or connect in rows with an integrated ganging frame. The lightweight tables can be quickly arranged into various layouts for flex spaces, and stack up to five high on the floor or 20 high on a dolly.

## Color it your way

Our brights palette creates lively learning spaces, while light and dark neutrals reflect the latest trends in workplace environments. Match Duet stacking tables with Duet stacking chairs in the same selection of refined colors.