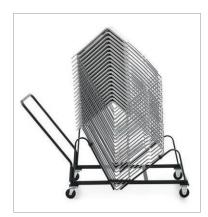

## Function and flexibility

Configure Duet stacking tables individually or connect in rows with an integrated ganging frame. The lightweight tables can be quickly arranged into various layouts for flex spaces, and stack up to five high on the floor or 20 high on a dolly.

### Options

Stacks 20 high on dolly

Optional ADA compliant frame

Glides with clear polycarbonate for carpet, rubber or concrete flooring

Glides with rubber pads for vinyl, hardwood, laminate, stone or ceramic flooring