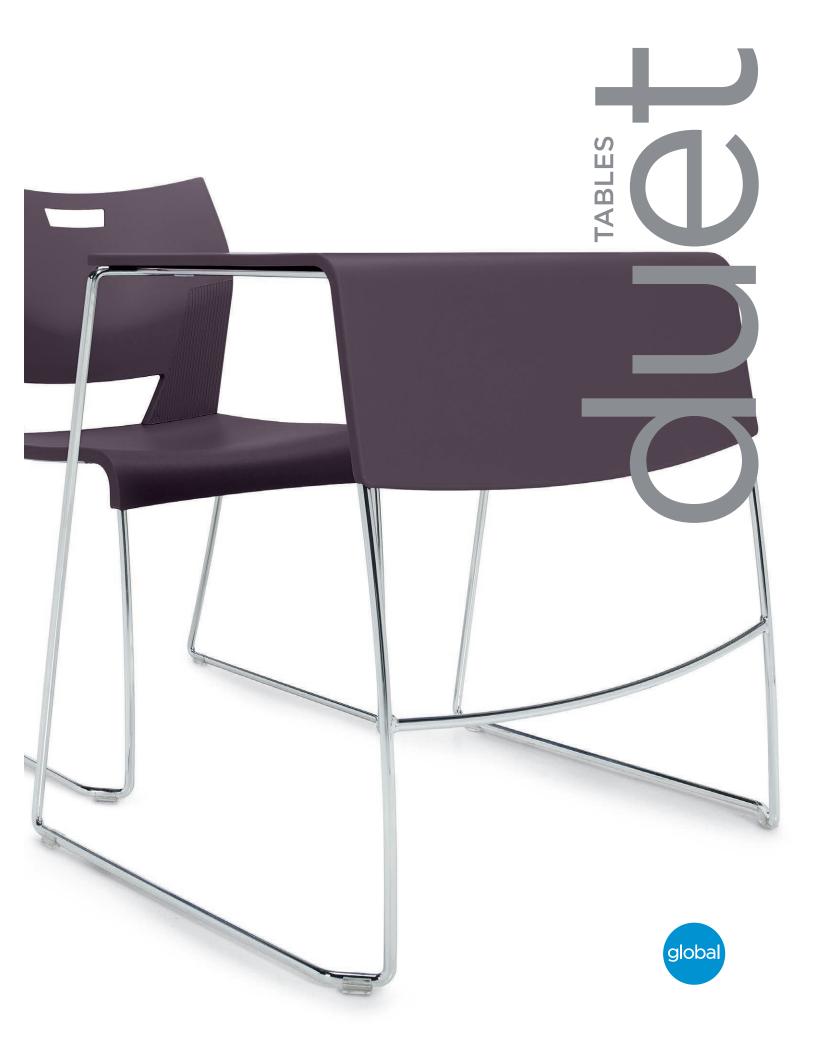

# duet stacking tables

### Configure, connect, stack and store

Duet  $^{\text{\tiny M}}$  stacking tables are easy to configure, quick to stack and simple to store. Duet turns any space into an effective learning environment that can quickly transition from classroom lectures to collaborative discussions. Duet stacking tables fit and function perfectly with our popular Duet stacking chairs. Choose from our palette of contemporary colors.

## Lasting performance

Duet stacking tables are high achievers. The one-piece worksurface features a waterfall profile that extends to form a modesty panel at the front of the table. Scratch-resistant and easy to clean, the polypropylene table top is supported by a chrome-plated solid steel frame that withstands rigorous use. Optional non-marking glides are available for a range of floor surfaces. Duet is backed by Global's Lifetime Warranty.

Glides with stainless steel pads for carpet or rubber flooring

Glides with felt pads for vinyl, cork or laminate flooring

Integrated ganging frame available

Please visit globalfurnituregroup.com for additional product information including environmental certifications. Cover: Table and chair shown in Eggplant.