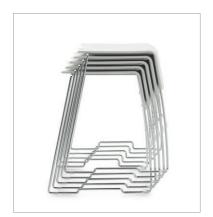

## Function and flexibility

Configure Duet stacking tables individually or connect in rows with an integrated ganging frame. The lightweight tables can be quickly arranged into various layouts for flex spaces, and stack up to five high on the floor or 20 high on a dolly.

### Features

Stacks five high on floor

Bumpers on underside protect surface from scratches when stacking