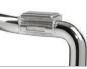

## Lasting performance

Duet stacking tables are high achievers. The one-piece worksurface features a waterfall profile that extends to form a modesty panel at the front of the table. Scratch-resistant and easy to clean, the polypropylene table top is supported by a chrome-plated solid steel frame that withstands rigorous use. Optional non-marking glides are available for a range of floor surfaces. Duet is backed by Global's Lifetime Warranty.

### Options

Stacks 20 high on dolly

Optional ADA compliant frame

Glides with clear polycarbonate for carpet, rubber or concrete flooring

Glides with rubber pads for vinyl, hardwood, laminate, stone or ceramic flooring