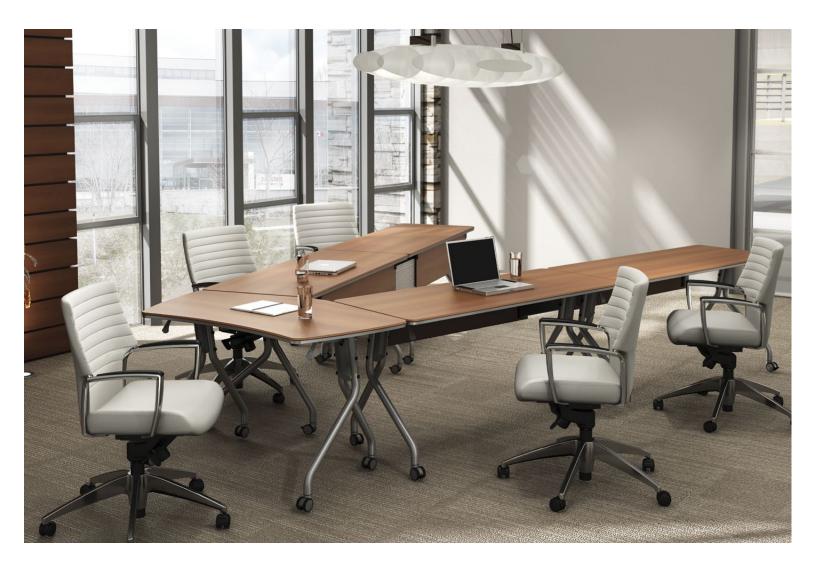

### The Bungee family - versatile, efficient, economical

The Bungee™ family of tables comes complete with a selection of table top shapes and legs to meet a spectrum of planning possibilities. Versatile, affordable and efficient, Bungee is ideal for classrooms, training settings, boardrooms, flex spaces or any other settings where flexibility and growth need to be accommodated.

## Maximize your space and flexibility

Bungee tables can be ordered individually or as a package. Individual tables are available in a wide range of surface shapes that can be combined to suit whatever setting is required. Packages provide a range of preplanned configurations, optimizing planning flexibility. Optional rectangular shaped modesties provide seated privacy. When the day is done, Bungee can be nested and stored.

### Surface shapes

Rectangular (Bungee, Bungee SL)

Half moon (Bungee, Bungee SL)

Keystone (Bungee, Bungee SL)

Wedge (Bungee)

Trapezoid (Bungee)

Tear drop (Bungee)