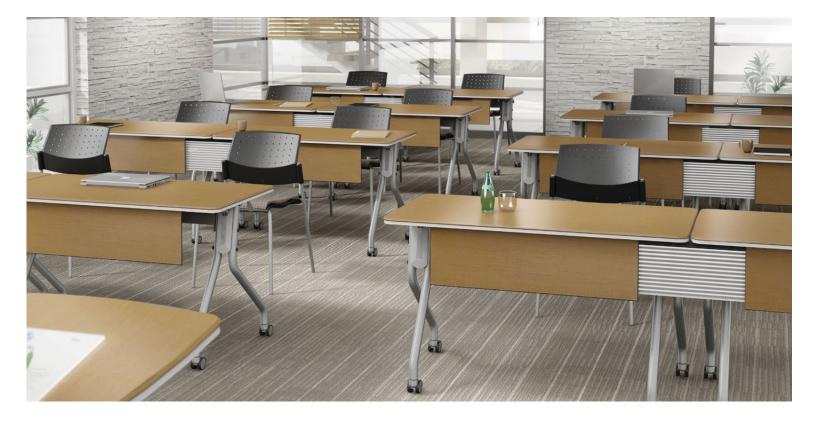

### The Bungee family - versatile, efficient, economical

The Bungee™ family of tables comes complete with a selection of table top shapes and legs to meet a spectrum of planning possibilities. Versatile, affordable and efficient, Bungee is ideal for classrooms, training settings, boardrooms, flex spaces or any other settings where flexibility and growth need to be accommodated.

## Maximize your space and flexibility

Bungee tables can be ordered individually or as a package. Individual tables are available in a wide range of surface shapes that can be combined to suit whatever setting is required. Packages provide a range of preplanned configurations, optimizing planning flexibility. Optional rectangular shaped modesties provide seated privacy. When the day is done, Bungee can be nested and stored.