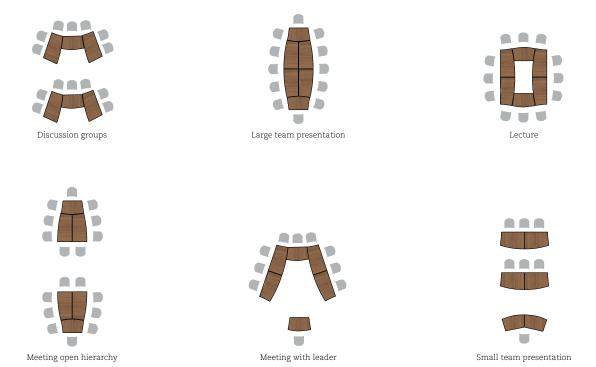

## Maximize your space and flexibility

Bungee tables can be ordered individually or as a package. Individual tables are available in a wide range of surface shapes that can be combined to suit whatever setting is required. Packages provide a range of preplanned configurations, optimizing planning flexibility. Optional rectangular shaped modesties provide seated privacy. When the day is done, Bungee can be nested and stored.