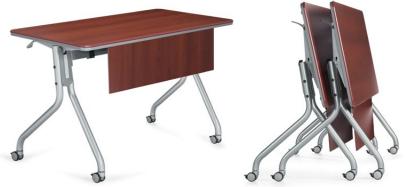

# Simple and easy to use

Flip-tops

Easy to operate flip-top lever, left or right side

Bungee cords

Tool free ganging

Bungee tables can be quickly arranged and reconfigured. Bungee cords connect and disconnect tables without the use of tools. The unique bubble mold edging assists in self-aligning the tables when joining them together and minimizes seams for a clean look.

## Maximize your space and flexibility

Bungee tables can be ordered individually or as a package. Individual tables are available in a wide range of surface shapes that can be combined to suit whatever setting is required. Packages provide a range of preplanned configurations, optimizing planning flexibility. Optional rectangular shaped modesties provide seated privacy. When the day is done, Bungee can be nested and stored.