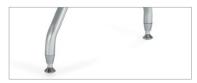

### Leg options

Tapered legs with optional locking casters

Spider legs with optional locking casters (Bungee)

Tapered legs with leveler glide (Bungee, Bungee SL)

Spider legs with leveler glide (Bungee, Bungee SL)