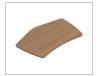

### Surface shapes

Rectangular (Bungee, Bungee SL)

Half moon (Bungee, Bungee SL)

Keystone (Bungee, Bungee SL)

Wedge (Bungee)

Trapezoid (Bungee)

Tear drop (Bungee)