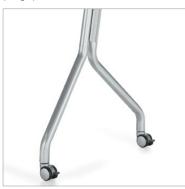

### Leg options

Tapered legs with optional locking casters

Spider legs with optional locking casters (Bungee)

Tapered legs with leveler glide (Bungee, Bungee SL)

Spider legs with leveler glide (Bungee, Bungee SL)