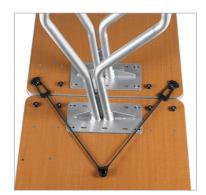

### Leg options

Tapered legs with optional locking casters

Spider legs with optional locking casters (Bungee)

Tapered legs with leveler glide (Bungee, Bungee SL)

Spider legs with leveler glide (Bungee, Bungee SL)