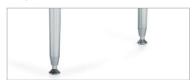

### Leg options

Tapered legs with optional locking casters

Spider legs with optional locking casters (Bungee)

Tapered legs with leveler glide (Bungee, Bungee SL)

Spider legs with leveler glide (Bungee, Bungee SL)