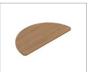

### Surface shapes

Rectangular (Bungee, Bungee SL)

Half moon (Bungee, Bungee SL)

Keystone (Bungee, Bungee SL)

Wedge (Bungee)

Trapezoid (Bungee)

Tear drop (Bungee)