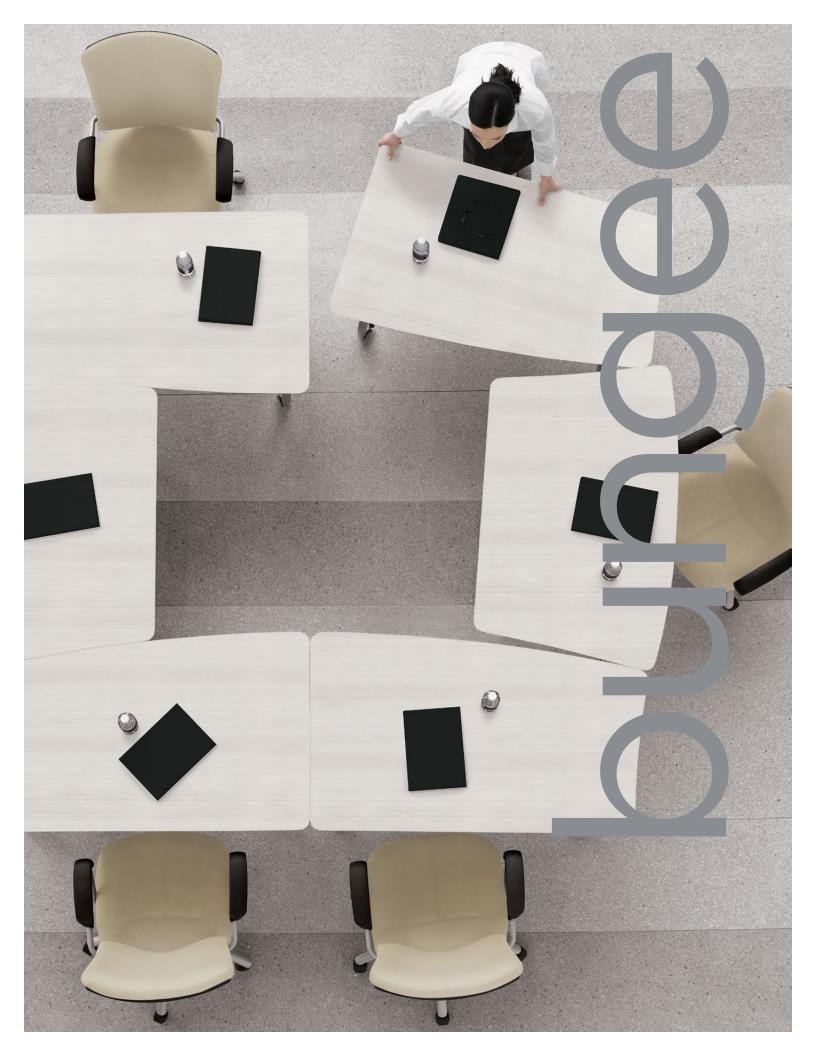

### The Bungee family - versatile, efficient, economical

The Bungee™ family of tables comes complete with a selection of table top shapes and legs to meet a spectrum of planning possibilities. Versatile, affordable and efficient, Bungee is ideal for classrooms, training settings, boardrooms, flex spaces or any other settings where flexibility and growth need to be accommodated.

# Simple and easy to use

Flip-tops

Easy to operate flip-top lever, left or right side

Bungee cords

Tool free ganging

Bungee tables can be quickly arranged and reconfigured. Bungee cords connect and disconnect tables without the use of tools. The unique bubble mold edging assists in self-aligning the tables when joining them together and minimizes seams for a clean look.

## Maximize your space and flexibility

Bungee tables can be ordered individually or as a package. Individual tables are available in a wide range of surface shapes that can be combined to suit whatever setting is required. Packages provide a range of preplanned configurations, optimizing planning flexibility. Optional rectangular shaped modesties provide seated privacy. When the day is done, Bungee can be nested and stored.