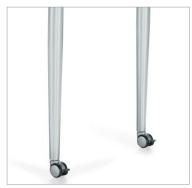

### Leg options

Tapered legs with optional locking casters

Spider legs with optional locking casters (Bungee)

Tapered legs with leveler glide (Bungee, Bungee SL)

Spider legs with leveler glide (Bungee, Bungee SL)