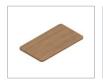

### Surface shapes

Rectangular (Bungee, Bungee SL)

Half moon (Bungee, Bungee SL)

Keystone (Bungee, Bungee SL)

Wedge (Bungee)

Trapezoid (Bungee)

Tear drop (Bungee)