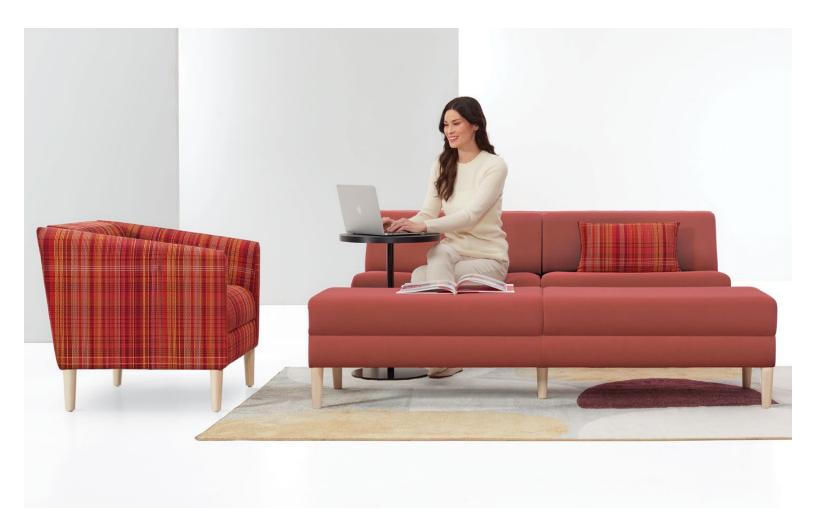

# The timeless appeal of wood

Contemporary and timeless — Wind $^{\text{\tiny IM}}$  and Wind Linear $^{\text{\tiny IM}}$  lounge seating embody this and more. Now available with wood legs in a wide range of finishes to bring natural warm tones into any environment. The refined geometry and slim proportions of each series create a relaxed atmosphere, even when space is at a premium.

Wind is available in a lounge chair and two or three seat sofas. Wind Linear is the modular extension of Wind, offering both seating and table models that can be connected and configured to create a variety of linear and 'U' shaped layouts. Wind and Wind Linear are a perfect pair, coming together to provide a great new look.