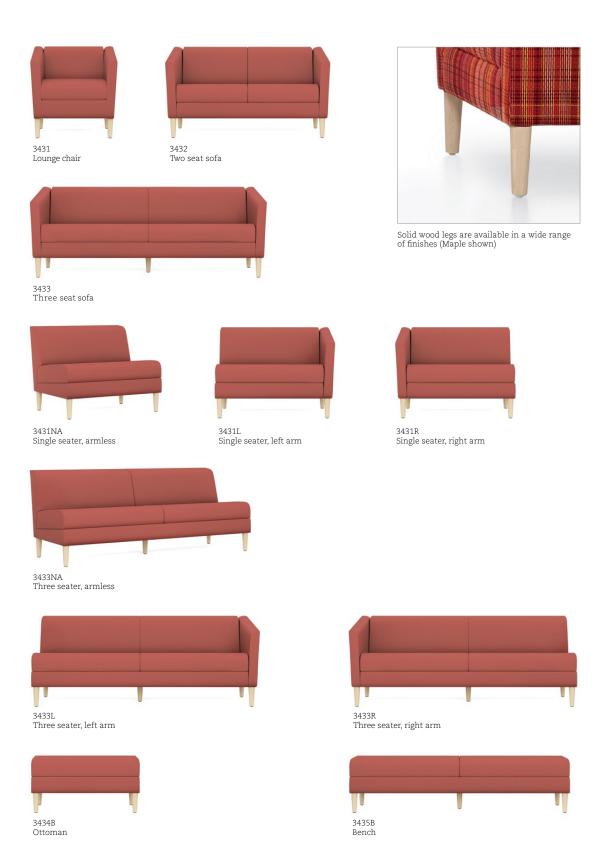

Wind is available in a lounge chair and two or three seat sofas. Wind Linear is the modular extension of Wind, offering both seating and table models that can be connected and configured to create a variety of linear and 'U' shaped layouts. Wind and Wind Linear are a perfect pair, coming together to provide a great new look.

Additional information about Wind can be found <a href="here.">here.</a>
Additional information about Wind Linear can be found <a href="here.">here.</a>