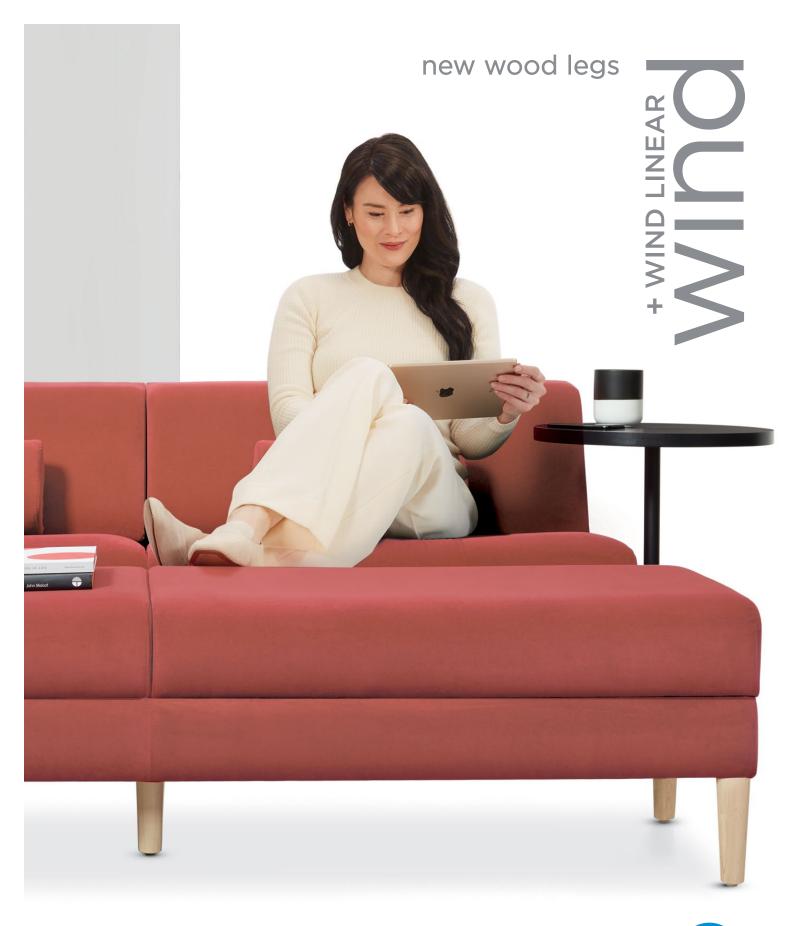

# wind with wood legs

# The timeless appeal of wood

Contemporary and timeless — Wind $^{\text{\tiny IM}}$  and Wind Linear $^{\text{\tiny IM}}$  lounge seating embody this and more. Now available with wood legs in a wide range of finishes to bring natural warm tones into any environment. The refined geometry and slim proportions of each series create a relaxed atmosphere, even when space is at a premium.

## Please visit globalfurnituregroup.com for additional product information including industry and environmental certifications.

Cover: Seating shown in Knoll Utopia, Rhubarb with Maple legs. Swap laptop table and Vitrola accent cushions shown.