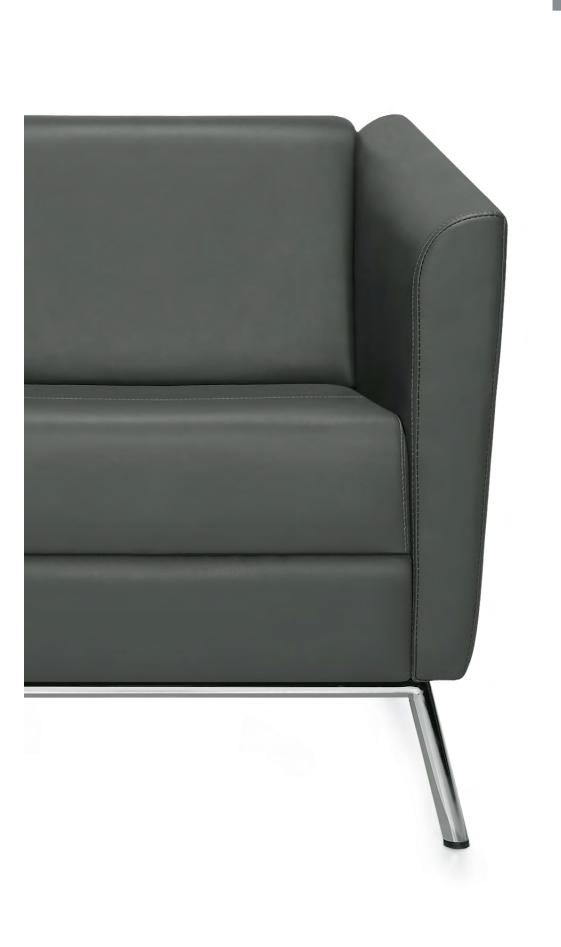

## The classic lounge series with a timeless look

Classic, contemporary and refined are the words most often used to describe the Wind<sup>™</sup> lounge seating series. The simple geometry and slim proportions create a relaxed and open atmosphere even when space is at a premium. Wind lounge tables complement the seating series. Matching Chrome legs support slim profile tops in square or round configurations. Table tops are available in any standard Global laminate finish with square, self edge detail.