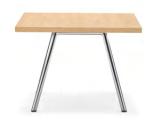

## The classic lounge series with a timeless look

Classic, contemporary and refined are the words most often used to describe the Wind<sup>™</sup> lounge seating series. The simple geometry and slim proportions create a relaxed and open atmosphere even when space is at a premium. Wind lounge tables complement the seating series. Matching Chrome legs support slim profile tops in square or round configurations. Table tops are available in any standard Global laminate finish with square, self edge detail.

# Color it your way

Table shapes

Square table

Please visit globalfurnituregroup.com for additional product information including environmental certifications. Cover: Seating shown in CTL Prescut Leather, Grayshadow. Above top to bottom, left to right: Seating shown in CF Stinson Banyan, Poppy; Genuine Leather, Latte and CTL