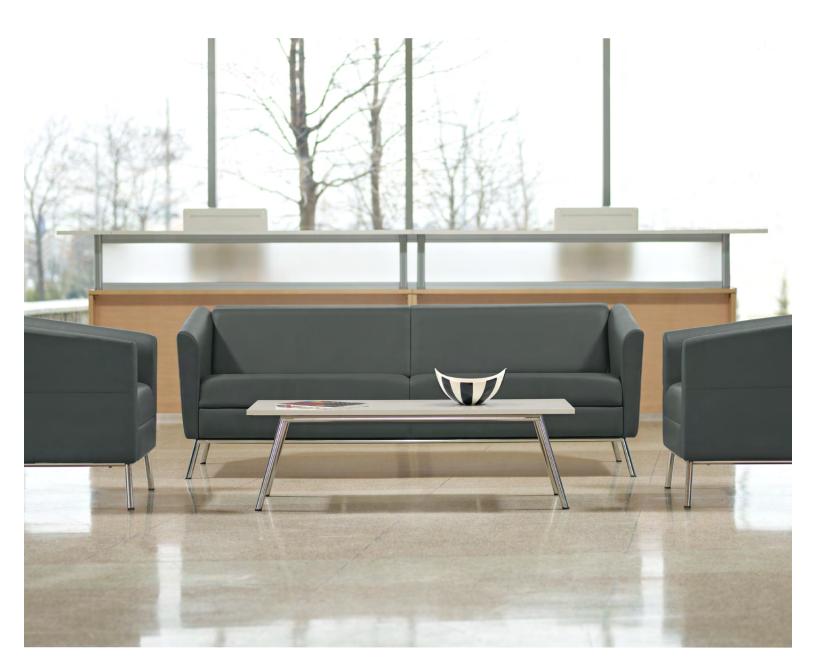

## The classic lounge series with a timeless look

Classic, contemporary and refined are the words most often used to describe the Wind<sup>™</sup> lounge seating series. The simple geometry and slim proportions create a relaxed and open atmosphere even when space is at a premium. Wind lounge tables complement the seating series. Matching Chrome legs support slim profile tops in square or round configurations. Table tops are available in any standard Global laminate finish with square, self edge detail.

# Color it your way

Table shapes

Square table

Please visit globalfurnituregroup.com for additional product information including environmental certifications. Cover: Seating shown in CTL Prescut Leather, Grayshadow. Above top to bottom, left to right: Seating shown in CF Stinson Banyan, Poppy; Genuine Leather, Latte and CTL