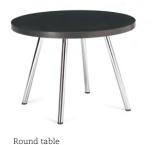

## The classic lounge series with a timeless look

Classic, contemporary and refined are the words most often used to describe the Wind<sup>™</sup> lounge seating series. The simple geometry and slim proportions create a relaxed and open atmosphere even when space is at a premium. Wind lounge tables complement the seating series. Matching Chrome legs support slim profile tops in square or round configurations. Table tops are available in any standard Global laminate finish with square, self edge detail.

# Color it your way

Table shapes

Square table

Please visit globalfurnituregroup.com for additional product information including environmental certifications. Cover: Seating shown in CTL Prescut Leather, Grayshadow. Above top to bottom, left to right: Seating shown in CF Stinson Banyan, Poppy; Genuine Leather, Latte and CTL