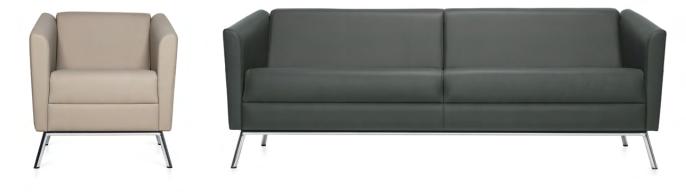

## The classic lounge series with a timeless look

Classic, contemporary and refined are the words most often used to describe the Wind<sup>™</sup> lounge seating series. The simple geometry and slim proportions create a relaxed and open atmosphere even when space is at a premium. Wind lounge tables complement the seating series. Matching Chrome legs support slim profile tops in square or round configurations. Table tops are available in any standard Global laminate finish with square, self edge detail.