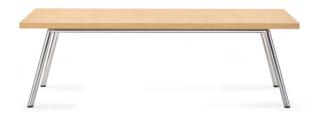

## The classic lounge series with a timeless look

Classic, contemporary and refined are the words most often used to describe the Wind<sup>™</sup> lounge seating series. The simple geometry and slim proportions create a relaxed and open atmosphere even when space is at a premium. Wind lounge tables complement the seating series. Matching Chrome legs support slim profile tops in square or round configurations. Table tops are available in any standard Global laminate finish with square, self edge detail.

Rectangular table

U.S.A. Global Furniture Group 17 West Stow Road P.O. Box 562 Marlton New Jersey U.S.A. 08053 Tel (856) 596-3390 (800) 220-1900 Fax (856) 596-5684

Prescott Leather, Grayshadow

**Canada** Global Furniture Group 1350 Flint Rd., Toronto Ontario Canada M3J 2J7 Sales & Marketing: Tel (1-877) 446-2251 Customer Service: Tel (800) 361-3782 Government Customer Service: Fax (416) 739-6319