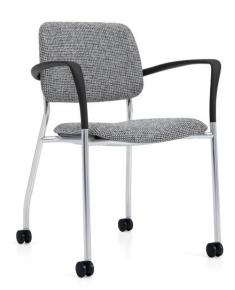

## **Upholstery options**

Armchair, polypropylene seat and back

Armchair, upholstered seat and back

Armchair, upholstered seat, polypropylene back

Armchair, upholstered seat and back on casters

## A modular solution