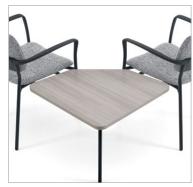

## A modular solution

In-line ganging brackets

90° corner linking table

120° corner linking table

Willow combines comfort and durability with the flexibility of a modular seating series. Individual seats can be joined together with corner, end and in-line linking tables to suit the allocated space and application.