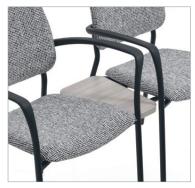

## A modular solution

In-line ganging brackets

90° corner linking table

120° corner linking table

Willow combines comfort and durability with the flexibility of a modular seating series. Individual seats can be joined together with corner, end and in-line linking tables to suit the allocated space and application.