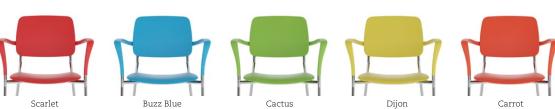

. Individual seats can be joined together with corner, end and in-line linking tables to suit the allocated space and application.

# willow seating + tables

## A step up



## A step up







Counter height stool, polypropylene seat and back

Willow's extensive range of models, finishes and upholstery options provide countless creative possibilities. Its versatile and stackable design makes Willow the "everywhere chair" for the workplace, education and beyond.

Additional information can be found on the Global website.



Upholstered chairs stack 4 high on the floor Unupholstered chairs stack 6 high on the floor



Upholstered chairs stack 8 high on the dolly Unupholstered chairs stack 10 high on the dolly

### Color it your way

## Light neutrals



## Dark neutrals





#### Brights



#### ${\bf Please\ visit\ global furniture group.com\ for\ additional\ product\ information\ including\ environmental\ certifications.}$

Cover and above: Seats shown with Black frame, and upholstered seats and backs in LUUM, Macrotweed, White Ash.



#### U.S.A

Global Furniture Group 17 West Stow Road P.O. Box 562 Marlton New Jersey U.S.A. 08053 Tel (856) 596-3390 (800) 220-1900

#### Canada

Global Furniture Group 1350 Flint Rd., Toronto Ontario Canada M3J 2J7 Sales & Marketing: Tel (1-877) 446-2251

#### International

Global Furniture Group 560 Supertest Road, Toronto Ontario Canada M3J 2M6 Tel (416) 661-3660 (800) 668-5870

Offices throughout Canada, United States, United Kingdom and Brazil. Distribution around the world. A member of Global Furniture Group. © 2024 ® Tademarks of Gl