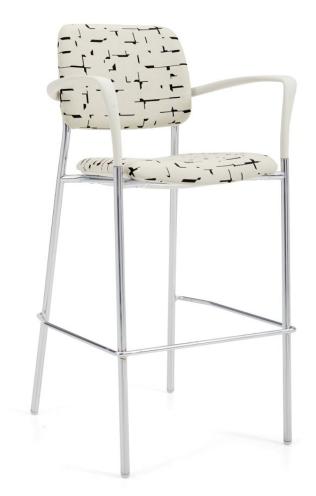

## A step up

## A step up

Counter height stool, polypropylene seat and back

Willow's extensive range of models, finishes and upholstery options provide countless creative possibilities. Its versatile and stackable design makes Willow the "everywhere chair" for the workplace, education and beyond.