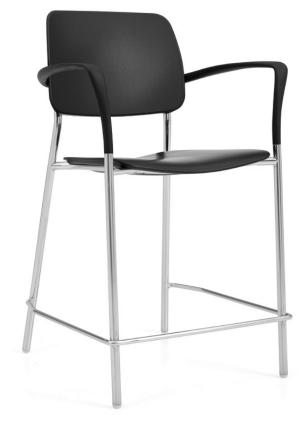

## A step up

## A step up

Counter height stool, polypropylene seat and back

Willow's extensive range of models, finishes and upholstery options provide countless creative possibilities. Its versatile and stackable design makes Willow the "everywhere chair" for the workplace, education and beyond.