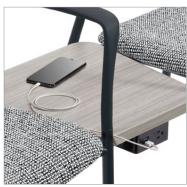

## Connecting tables, brackets and power options

16" in-line linking table

9" in-line linking table

End linking table

Optional power and USB charging, clamp attachment

Optional power and USB charging, undermount attachment

In-line ganging brackets

90° corner linking table

120° corner linking table

Willow combines comfort and durability with the flexibility of a modular seating series. Individual seats can be joined together with corner, end and in-line linking tables to suit the allocated space and application.