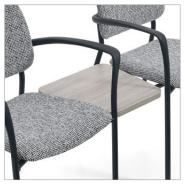

In-line ganging brackets

90° corner linking table

120° corner linking table

Willow combines comfort and durability with the flexibility of a modular seating series. Individual seats can be joined together with corner, end and in-line linking tables to suit the allocated space and application.