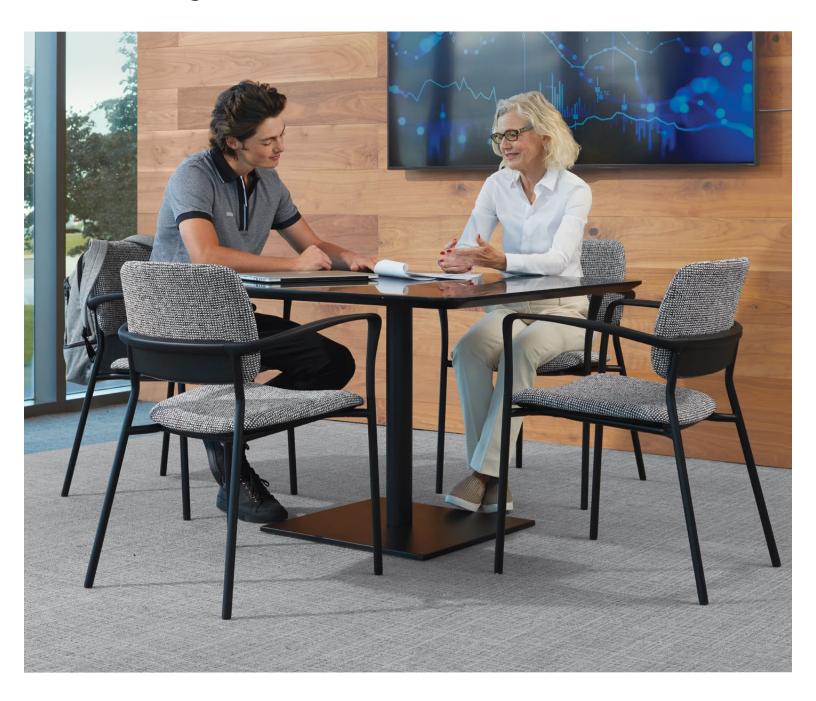

## willow seating + tables

## A modular solution

In-line ganging brackets

90° corner linking table

120° corner linking table

Willow combines comfort and durability with the flexibility of a modular seating series. Individual seats can be joined together with corner, end and in-line linking tables to suit the allocated space and application.