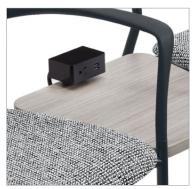

## Connecting tables, brackets and power options

16" in-line linking table

9" in-line linking table

End linking table

Optional power and USB charging, clamp attachment

Optional power and USB charging, undermount attachment

In-line ganging brackets

90° corner linking table

120° corner linking table

Willow combines comfort and durability with the flexibility of a modular seating series. Individual seats can be joined together with corner, end and in-line linking tables to suit the allocated space and application.