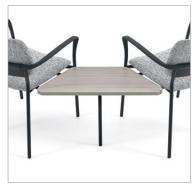

## A modular solution

In-line ganging brackets

90° corner linking table

120° corner linking table

Willow combines comfort and durability with the flexibility of a modular seating series. Individual seats can be joined together with corner, end and in-line linking tables to suit the allocated space and application.