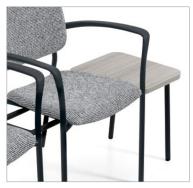

## A modular solution

In-line ganging brackets

90° corner linking table

120° corner linking table

Willow combines comfort and durability with the flexibility of a modular seating series. Individual seats can be joined together with corner, end and in-line linking tables to suit the allocated space and application.