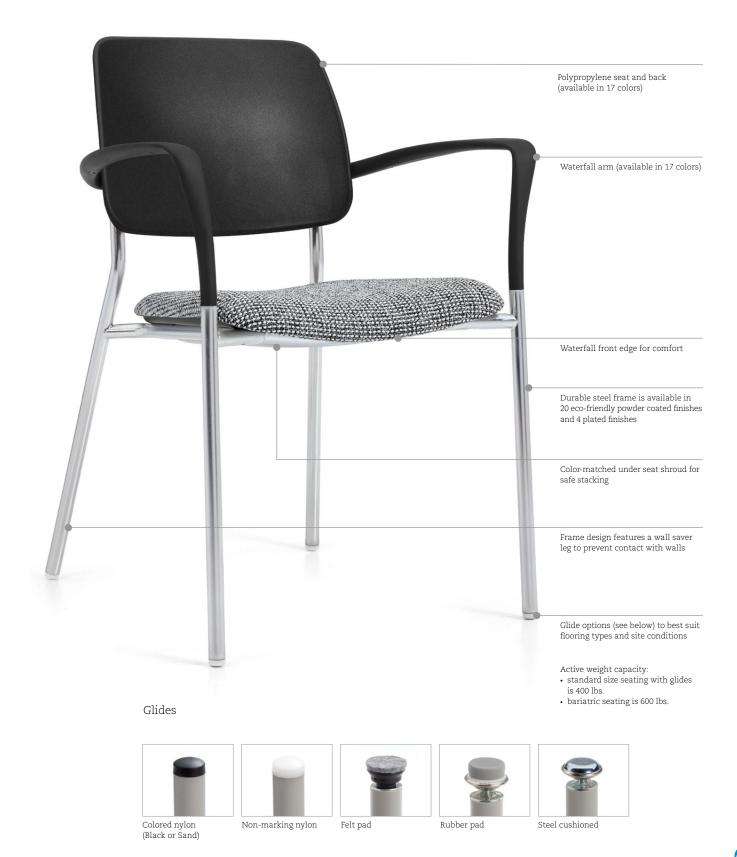

## A closer look

## Be our guest

A welcoming form and thoughtful detailing make Willow $^{\text{\tiny IM}}$  an elegant and versatile solution for meeting rooms, common areas, hospitality venues and learning spaces. When minutes turn into hours, the chair's ergonomically contoured seat and back provide lasting comfort.