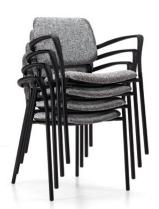

Additional information can be found on the Global website.

Upholstered chairs stack 4 high on the floor Unupholstered chairs stack 6 high on the floor

Upholstered chairs stack 8 high on the dolly Unupholstered chairs stack 10 high on the dolly