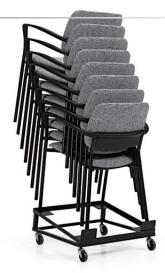

Additional information can be found on the Global website.

Upholstered chairs stack 4 high on the floor Unupholstered chairs stack 6 high on the floor

Upholstered chairs stack 8 high on the dolly Unupholstered chairs stack 10 high on the dolly