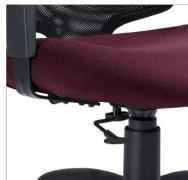

# tye seating

## Ergonomic comfort



Tye™ features premium synthetic materials and a breathable air flow mesh back, delivering long-lasting ergonomic comfort and support.

This series effortlessly adapts to your needs with height adjustable self-skinned urethane armrests and customizable seat height and depth adjustment. In addition to the armchair, all task chairs boast a five-prong, injection molded spider base with carpet casters to ensure smooth mobility.

A wide range of additional arm and caster options are available to further personalize your Tye series chair.

Additional information can be found on the Global website.

## It's in the details

### Mechanisms







Tilter



Multi-tilter

### Features



Breathable mesh back



Height adjustable "T" arms

Please visit globalfurnituregroup.com for additional product information including industry and environmental certifications.

Cover and above: Seating shown in Jenny, Vermilion.