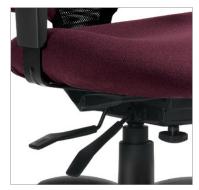

## Ergonomic comfort

Tye™ features premium synthetic materials and a breathable air flow mesh back, delivering long-lasting ergonomic comfort and support.

This series effortlessly adapts to your needs with height adjustable self-skinned urethane armrests and customizable seat height and depth adjustment. In addition to the armchair, all task chairs boast a five-prong, injection molded spider base with carpet casters to ensure smooth mobility.

A wide range of additional arm and caster options are available to further personalize your Tye series chair.

Additional information can be found on the Global website.