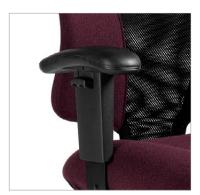

## Ergonomic comfort

Tye™ features premium synthetic materials and a breathable air flow mesh back, delivering long-lasting ergonomic comfort and support.

This series effortlessly adapts to your needs with height adjustable self-skinned urethane armrests and customizable seat height and depth adjustment. In addition to the armchair, all task chairs boast a five-prong, injection molded spider base with carpet casters to ensure smooth mobility.

### Features

Breathable mesh back

Height adjustable "T" arms

Please visit globalfurnituregroup.com for additional product information including industry and environmental certifications.

Cover and above: Seating shown in Jenny, Vermilion.