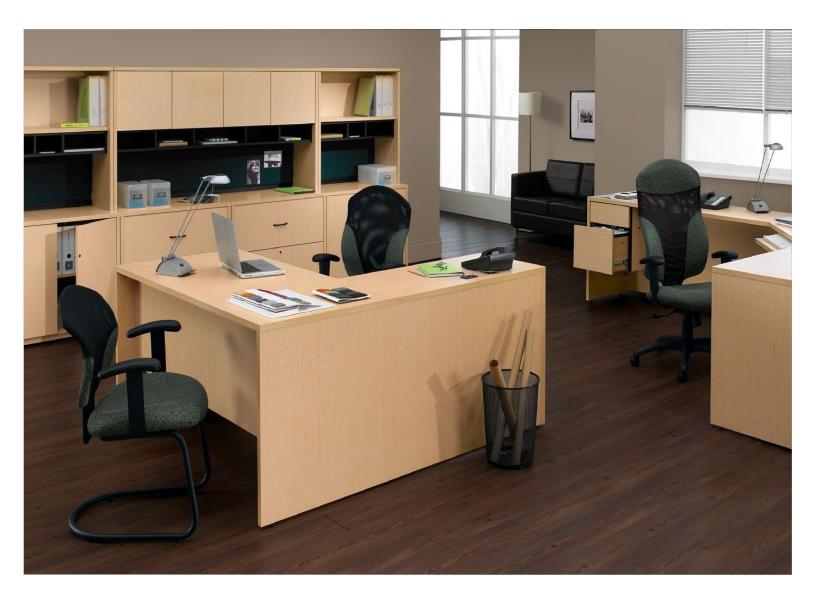

## Ergonomic comfort

Tye™ features premium synthetic materials and a breathable air flow mesh back, delivering long-lasting ergonomic comfort and support.

This series effortlessly adapts to your needs with height adjustable self-skinned urethane armrests and customizable seat height and depth adjustment. In addition to the armchair, all task chairs boast a five-prong, injection molded spider base with carpet casters to ensure smooth mobility.

A wide range of additional arm and caster options are available to further personalize your Tye series chair.

Additional information can be found on the Global website.