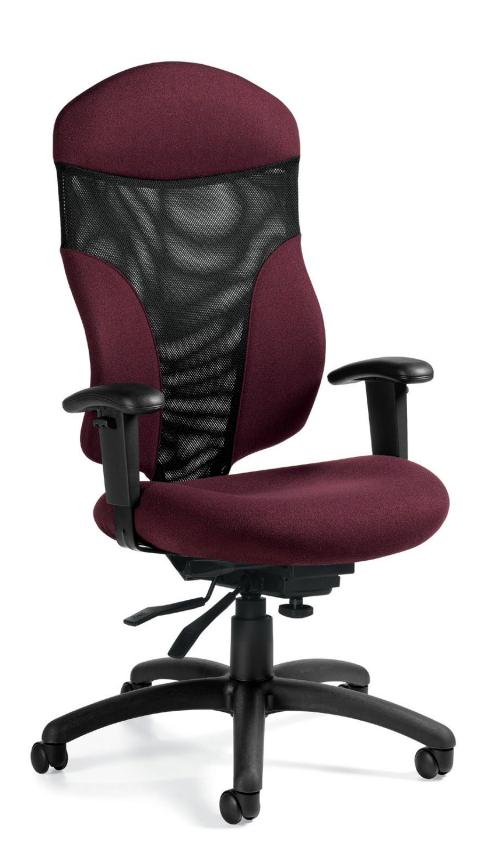

## Ergonomic comfort

Tye™ features premium synthetic materials and a breathable air flow mesh back, delivering long-lasting ergonomic comfort and support.

This series effortlessly adapts to your needs with height adjustable self-skinned urethane armrests and customizable seat height and depth adjustment. In addition to the armchair, all task chairs boast a five-prong, injection molded spider base with carpet casters to ensure smooth mobility.

A wide range of additional arm and caster options are available to further personalize your Tye series chair.

Additional information can be found on the Global website.