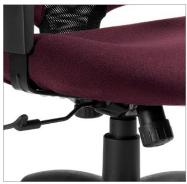

# tye seating

## Ergonomic comfort



Tye™ features premium synthetic materials and a breathable air flow mesh back, delivering long-lasting ergonomic comfort and support.

This series effortlessly adapts to your needs with height adjustable self-skinned urethane armrests and customizable seat height and depth adjustment. In addition to the armchair, all task chairs boast a five-prong, injection molded spider base with carpet casters to ensure smooth mobility.

A wide range of additional arm and caster options are available to further personalize your Tye series chair.

Additional information can be found on the Global website.

## It's in the details

### Mechanisms







Tilter



Multi-tilter

### Features



Breathable mesh back



Height adjustable "T" arms

Please visit globalfurnituregroup.com for additional product information including industry and environmental certifications.

Cover and above: Seating shown in Jenny, Vermilion.