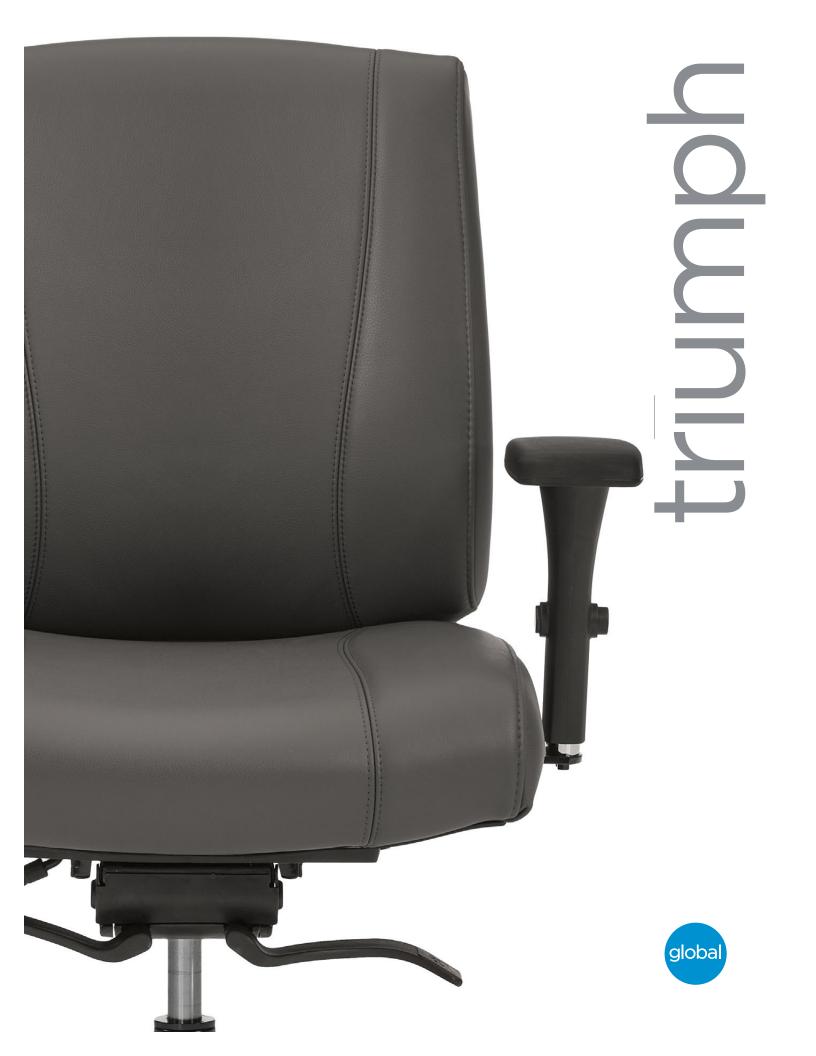

#### Arms

Armcaps slide forward and backward

Adjustable arm height

Armcaps pivot 30°

Armcaps slide inward and outward