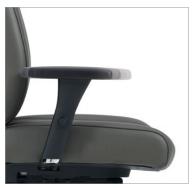

#### Arms

Armcaps slide forward and backward

Adjustable arm height

Armcaps pivot 30°

Armcaps slide inward and outward