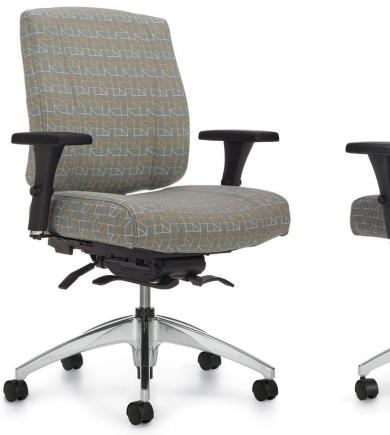

## Find your fit

Personalize the fit with two mechanism options. The weight sensing synchro-tilter mechanism automatically adjusts to the individual. The multi-tilter mechanism allows the seat and back angle to be configured independently for personal preference and support.