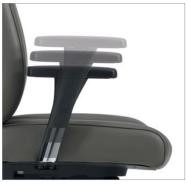

#### Arms

Armcaps slide forward and backward

Adjustable arm height

Armcaps pivot 30°

Armcaps slide inward and outward