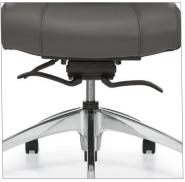

ight sensing synchro-tilter

Triumph's polished aluminum back frame integrates the lumbar support mechanism. The outer back knob can be adjusted in and out for lumbar depth support and vertically for optimal positioning.

Additional information can be found on the Global website.

# triumph seating

## Find your fit



Personalize the fit with two mechanism options. The weight sensing synchro-tilter mechanism automatically adjusts to the individual. The multi-tilter mechanism allows the seat and back angle to be configured independently for personal preference and support.

### A closer look



### It's in the details

#### Arms



Armcaps slide forward and backward



Adjustable arm height



Armcaps pivot 30°



Armcaps slide inward and outward

#### Mechanism



Multi-tilter mechanism



Weight sensing synchro-tilter mechanism

#### Features



Seat slider



Adjustable lumbar support



Polished aluminum base

#### Please visit globalfurnituregroup.com for additional product information including industry and environmental certifications.

Cover: Seating shown in CTL Prescott Leather, Grayshadow.



#### U.S.A.

Global Furniture Group
17 West Stow Road P.O. Box 562
Marlton New Jersey U.S.A. 08053
Tel (856) 596-3390 (800) 220-1900

#### Canada

Global Furniture Group 1350 Flint Rd., Toronto Ontario Canada M3J 2J7 Sales & Marketing: Tel (1-877) 446-2251

#### International

Global Furniture Group 560 Supertest Road, Toronto Ontario Canada M3J 2M6 Tel (416) 661-3660 (800) 668-5870