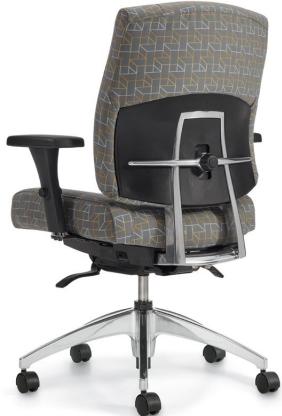

## Find your fit

Personalize the fit with two mechanism options. The weight sensing synchro-tilter mechanism automatically adjusts to the individual. The multi-tilter mechanism allows the seat and back angle to be configured independently for personal preference and support.