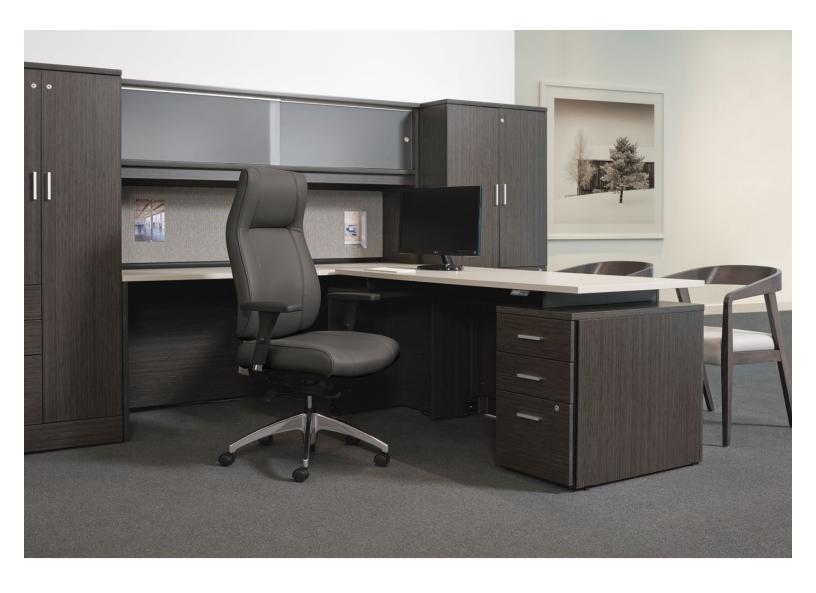

## Ergonomic comfort

High back weight sensing sychro-tilter

Triumph™ elevates executive comfort. Designed by Zooey Chu, Triumph provides ergonomic support with a range of adaptable features, including two tilting mechanisms, adjustable lumbar support, a seat slider for depth adjustment, and height adjustable arms with sliding and pivoting armcaps.

## Find your fit

Personalize the fit with two mechanism options. The weight sensing synchro-tilter mechanism automatically adjusts to the individual. The multi-tilter mechanism allows the seat and back angle to be configured independently for personal preference and support.