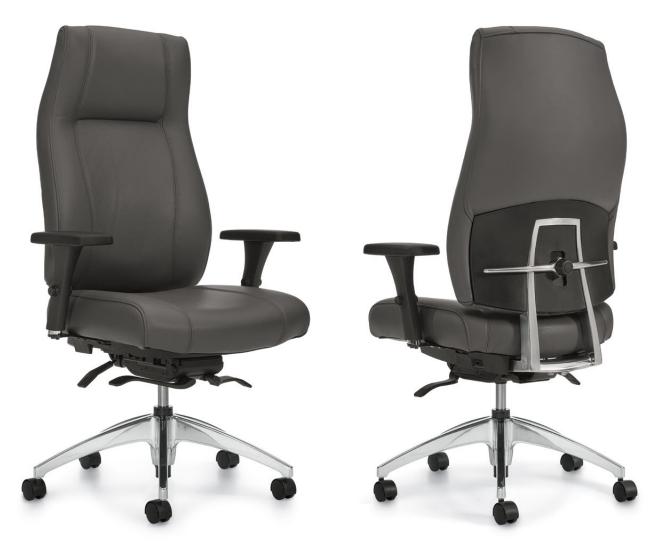

## Ergonomic comfort

High back weight sensing sychro-tilter

Triumph™ elevates executive comfort. Designed by Zooey Chu, Triumph provides ergonomic support with a range of adaptable features, including two tilting mechanisms, adjustable lumbar support, a seat slider for depth adjustment, and height adjustable arms with sliding and pivoting armcaps.

### Responsive lumbar support

Medium back weight sensing synchro-tilter

Triumph's polished aluminum back frame integrates the lumbar support mechanism. The outer back knob can be adjusted in and out for lumbar depth support and vertically for optimal positioning.