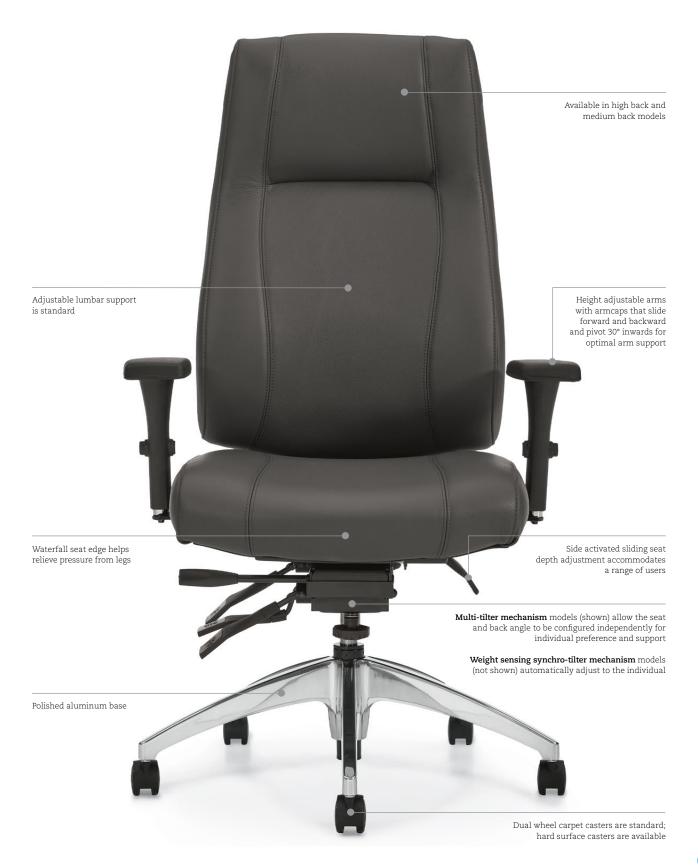

## Ergonomic comfort

High back weight sensing sychro-tilter

Triumph™ elevates executive comfort. Designed by Zooey Chu, Triumph provides ergonomic support with a range of adaptable features, including two tilting mechanisms, adjustable lumbar support, a seat slider for depth adjustment, and height adjustable arms with sliding and pivoting armcaps.

### Responsive lumbar support

Medium back weight sensing synchro-tilter

Triumph's polished aluminum back frame integrates the lumbar support mechanism. The outer back knob can be adjusted in and out for lumbar depth support and vertically for optimal positioning.

## Find your fit

Personalize the fit with two mechanism options. The weight sensing synchro-tilter mechanism automatically adjusts to the individual. The multi-tilter mechanism allows the seat and back angle to be configured independently for personal preference and support.

#### Arms

Armcaps slide forward and backward

Adjustable arm height

Armcaps pivot 30°

Armcaps slide inward and outward

#### Mechanism

Multi-tilter mechanism

Weight sensing synchro-tilter mechanism

#### Features

Seat slider

Adjustable lumbar support

Polished aluminum base