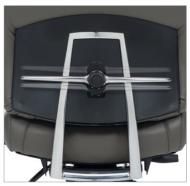

rates the lumbar support mechanism. The outer back knob can be adjusted in and out for lumbar depth support and vertically for optimal positioning.

Additional information can be found on the Global website.

# triumph seating

## Find your fit



Personalize the fit with two mechanism options. The weight sensing synchro-tilter mechanism automatically adjusts to the individual. The multi-tilter mechanism allows the seat and back angle to be configured independently for personal preference and support.

### A closer look



### It's in the details

#### Arms



Armcaps slide forward and backward



Adjustable arm height



Armcaps pivot 30°



Armcaps slide inward and outward

#### Mechanism



Multi-tilter mechanism



Weight sensing synchro-tilter mechanism

#### Features



Seat slider



Adjustable lumbar support



Polished aluminum base

#### Please visit globalfurnituregroup.com for additional product information including industry and environmental certifications.

Cover: Seating shown in CTL Prescott Leather, Grayshadow.



#### U.S.A.

Global Furniture Group
17 West Stow Road P.O. Box 562
Marlton New Jersey U.S.A. 08053
Tel (856) 596-3390 (800) 220-1900

#### Canada

Global Furniture Group 1350 Flint Rd., Toronto Ontario Canada M3J 2J7 Sales & Marketing: Tel (1-877) 446-2251

#### International

Global Furniture Group 560 Supertest Road, Toronto Ontario Canada M3J 2M6 Tel (416) 661-3660 (800) 668-5870