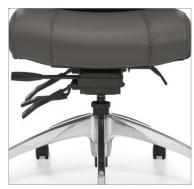

#### Mechanism

Multi-tilter mechanism

Weight sensing synchro-tilter mechanism

#### Features

Seat slider

Adjustable lumbar support

Polished aluminum base