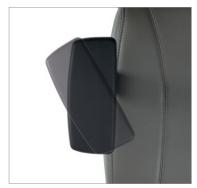

### Responsive lumbar support

Medium back weight sensing synchro-tilter

Triumph's polished aluminum back frame integrates the lumbar support mechanism. The outer back knob can be adjusted in and out for lumbar depth support and vertically for optimal positioning.