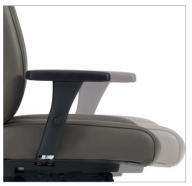

#### Arms

Armcaps slide forward and backward

Adjustable arm height

Armcaps pivot 30°

Armcaps slide inward and outward