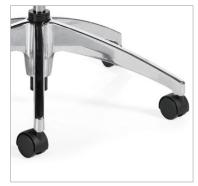

anism. The outer back knob can be adjusted in and out for lumbar depth support and vertically for optimal positioning.

Additional information can be found on the Global website.

# triumph seating

## Find your fit



Personalize the fit with two mechanism options. The weight sensing synchro-tilter mechanism automatically adjusts to the individual. The multi-tilter mechanism allows the seat and back angle to be configured independently for personal preference and support.

### A closer look



### It's in the details

#### Arms



Armcaps slide forward and backward



Adjustable arm height



Armcaps pivot 30°



Armcaps slide inward and outward

#### Mechanism



Multi-tilter mechanism



Weight sensing synchro-tilter mechanism

#### Features



Seat slider



Adjustable lumbar support



Polished aluminum base

#### Please visit globalfurnituregroup.com for additional product information including industry and environmental certifications.

Cover: Seating shown in CTL Prescott Leather, Grayshadow.



#### U.S.A.

Global Furniture Group
17 West Stow Road P.O. Box 562
Marlton New Jersey U.S.A. 08053
Tel (856) 596-3390 (800) 220-1900

#### Canada

Global Furniture Group 1350 Flint Rd., Toronto Ontario Canada M3J 2J7 Sales & Marketing: Tel (1-877) 446-2251

#### International

Global Furniture Group 560 Supertest Road, Toronto Ontario Canada M3J 2M6 Tel (416) 661-3660 (800) 668-5870