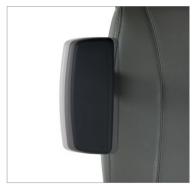

#### Arms

Armcaps slide forward and backward

Adjustable arm height

Armcaps pivot 30°

Armcaps slide inward and outward