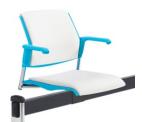

Armchair, upholstered seat and polypropylene back

Armchair, upholstered seat and back

Sonic offers a wide range of models including guest chairs with or without arms, on four legs, sled bases or casters. Counter and bar height stools, task chairs, left or right tablet arm options and a beam seating solution round out the series. Backs are available in polypropylene, mesh or upholstered options. Seats can be specified in either polypropylene or with an upholstered seat cushion for added comfort.

The molded polypropylene seats and backs are available with matching arms in a variety of colors and black. Choose a contrasting or coordinating eco-friendly painted frame finish, or opt for the timeless elegance of a Chrome frame.