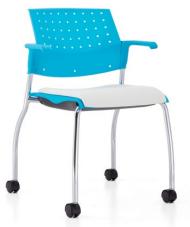

### Sonic models

Armless chair, polypropylene seat and back

Armchair, polypropylene seat and back

Armchair, sled base, upholstered seat and polypropylene back

Armless chair, upholstered seat and polypropylene back

Armchair, upholstered seat and polypropylene back

Armchair, upholstered seat and back

Sonic offers a wide range of models including guest chairs with or without arms, on four legs, sled bases or casters. Counter and bar height stools, task chairs, left or right tablet arm options and a beam seating solution round out the series. Backs are available in polypropylene, mesh or upholstered options. Seats can be specified in either polypropylene or with an upholstered seat cushion for added comfort.

## It's in the details

Casters and glides

Nylon Non-marking nylon

Felt pad

Steel cushioned

Rubber pad

Casters are available

Frame finishes