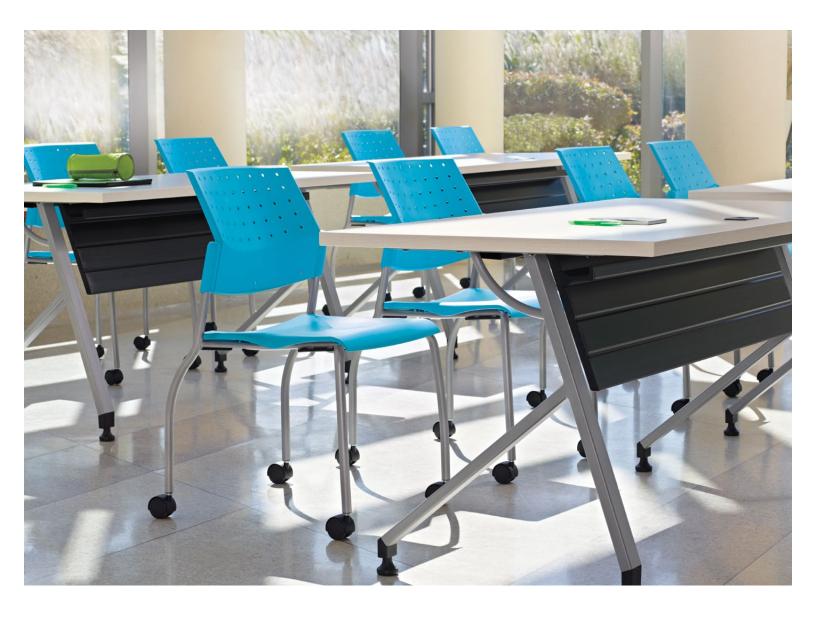

## A contemporary and affordable stacking chair

Sonic™ offers exceptional value in a contemporary seating series. A wide range of models suits a variety of interior applications including meeting rooms, offices, reception areas, cafeterias, waiting rooms and lecture halls. Sonic's versatility is endless.

Armchair, upholstered seat and polypropylene back

Armchair, upholstered seat and back

Sonic offers a wide range of models including guest chairs with or without arms, on four legs, sled bases or casters. Counter and bar height stools, task chairs, left or right tablet arm options and a beam seating solution round out the series. Backs are available in polypropylene, mesh or upholstered options. Seats can be specified in either polypropylene or with an upholstered seat cushion for added comfort.

The molded polypropylene seats and backs are available with matching arms in a variety of colors and black. Choose a contrasting or coordinating eco-friendly painted frame finish, or opt for the timeless elegance of a Chrome frame.