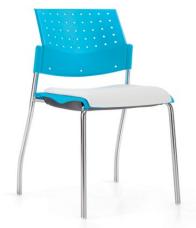

### Sonic models

Armless chair, polypropylene seat and back

Armchair, polypropylene seat and back

Armchair, sled base, upholstered seat and polypropylene back

Armless chair, upholstered seat and polypropylene back

Armchair, upholstered seat and polypropylene back

Armchair, upholstered seat and back

Sonic offers a wide range of models including guest chairs with or without arms, on four legs, sled bases or casters. Counter and bar height stools, task chairs, left or right tablet arm options and a beam seating solution round out the series. Backs are available in polypropylene, mesh or upholstered options. Seats can be specified in either polypropylene or with an upholstered seat cushion for added comfort.