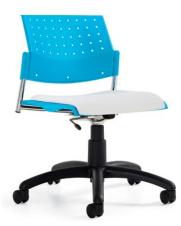

Armless chair with right tablet, upholstered seat and polypropylene back

Armchair, on casters, upholstered seat and polypropylene back

Armless task chair, upholstered seat and polypropylene back

Task chair with arms, upholstered seat and back

## It's in the details

Casters and glides

Nylon Non-marking nylon

Felt pad

Steel cushioned

Rubber pad

Casters are available

Frame finishes