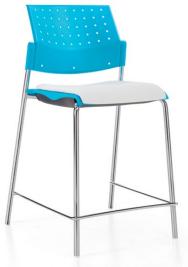

Armchair, upholstered seat and polypropylene back

Armchair, upholstered seat and back

Sonic offers a wide range of models including guest chairs with or without arms, on four legs, sled bases or casters. Counter and bar height stools, task chairs, left or right tablet arm options and a beam seating solution round out the series. Backs are available in polypropylene, mesh or upholstered options. Seats can be specified in either polypropylene or with an upholstered seat cushion for added comfort.

Armless chair, polypropylene seat and mesh back

Armless counter stool, upholstered seat and polypropylene back

Armless bar stool, upholstered seat and polypropylene back

Armless chair, upholstered seat and mesh back