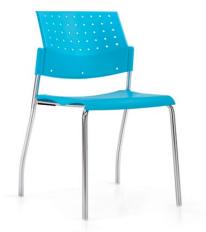

### Sonic models

Armless chair, polypropylene seat and back

Armchair, polypropylene seat and back

Armchair, sled base, upholstered seat and polypropylene back

Armless chair, upholstered seat and polypropylene back

The molded polypropylene seats and backs are available with matching arms in a variety of colors and black. Choose a contrasting or coordinating eco-friendly painted frame finish, or opt for the timeless elegance of a Chrome frame.