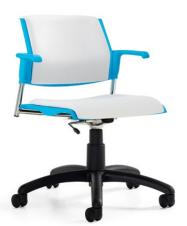

Armless chair with right tablet, upholstered seat and polypropylene back

Armchair, on casters, upholstered seat and polypropylene back

Armless task chair, upholstered seat and polypropylene back

Task chair with arms, upholstered seat and back

## It's in the details

Casters and glides

Nylon Non-marking nylon

Felt pad

Steel cushioned

Rubber pad

Casters are available

Frame finishes