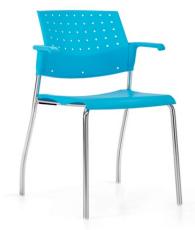

### Sonic models

Armless chair, polypropylene seat and back

Armchair, polypropylene seat and back

Armchair, sled base, upholstered seat and polypropylene back

Armless chair, upholstered seat and polypropylene back

The molded polypropylene seats and backs are available with matching arms in a variety of colors and black. Choose a contrasting or coordinating eco-friendly painted frame finish, or opt for the timeless elegance of a Chrome frame.