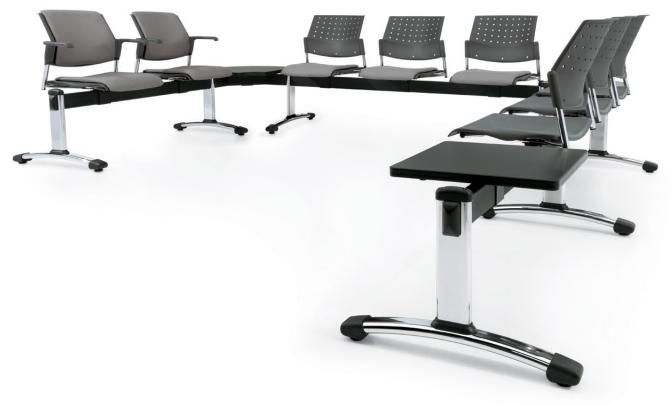

### Connect with Sonic Beam

Sonic Beam - seat and back options

Upholstered seat with polypropylene back

Upholstered seat and back

Sonic Beam is an affordable and efficient seating solution to furnish public spaces or reception areas. Available in multiple lengths to accommodate any seating configuration. Seat and table modules can be placed in any order along the beam. Upholstered seat and back inserts are replaceable for easy maintenance.