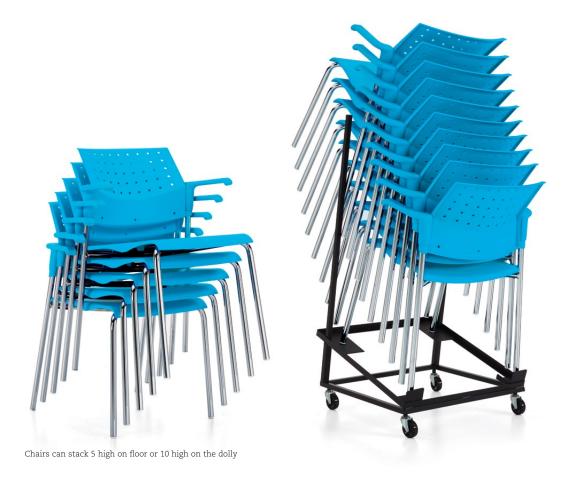

## It's in the details

Casters and glides

Nylon Non-marking nylon

Felt pad

Steel cushioned

Rubber pad

Casters are available

Frame finishes