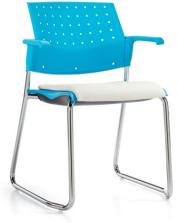

### Sonic models

Armless chair, polypropylene seat and back

Armchair, polypropylene seat and back

Armchair, sled base, upholstered seat and polypropylene back

Armless chair, upholstered seat and polypropylene back

Armchair, upholstered seat and polypropylene back

Armchair, upholstered seat and back

Sonic offers a wide range of models including guest chairs with or without arms, on four legs, sled bases or casters. Counter and bar height stools, task chairs, left or right tablet arm options and a beam seating solution round out the series. Backs are available in polypropylene, mesh or upholstered options. Seats can be specified in either polypropylene or with an upholstered seat cushion for added comfort.