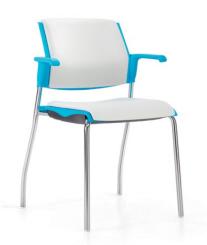

### Sonic models

Armless chair, polypropylene seat and back

Armchair, polypropylene seat and back

Armchair, sled base, upholstered seat and polypropylene back

Armless chair, upholstered seat and polypropylene back

Armchair, upholstered seat and polypropylene back

Armchair, upholstered seat and back

Sonic offers a wide range of models including guest chairs with or without arms, on four legs, sled bases or casters. Counter and bar height stools, task chairs, left or right tablet arm options and a beam seating solution round out the series. Backs are available in polypropylene, mesh or upholstered options. Seats can be specified in either polypropylene or with an upholstered seat cushion for added comfort.