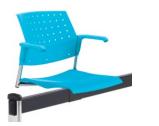

Armless chair with right tablet, upholstered seat and polypropylene back

Armchair, on casters, upholstered seat and polypropylene back

Armless task chair, upholstered seat and polypropylene back

Task chair with arms, upholstered seat and back

#### Tablet

Tablet lifts to 90° for easy access

Tablet is available in Black polymer or wood laminate (shown)