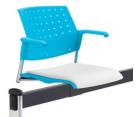

### Sonic models

Armless chair, polypropylene seat and back

Armchair, polypropylene seat and back

Armchair, sled base, upholstered seat and polypropylene back

Armless chair, upholstered seat and polypropylene back

Armchair, upholstered seat and polypropylene back

Armchair, upholstered seat and back

Sonic offers a wide range of models including guest chairs with or without arms, on four legs, sled bases or casters. Counter and bar height stools, task chairs, left or right tablet arm options and a beam seating solution round out the series. Backs are available in polypropylene, mesh or upholstered options. Seats can be specified in either polypropylene or with an upholstered seat cushion for added comfort.