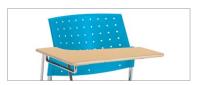

#### Tablet

Tablet lifts to 90° for easy access

Tablet is available in Black polymer or wood laminate (shown)