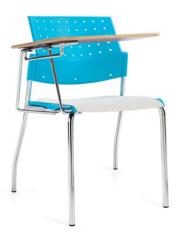

### Sonic models

Armless chair, polypropylene seat and back

Armchair, polypropylene seat and back

Armchair, sled base, upholstered seat and polypropylene back

Armless chair, upholstered seat and polypropylene back

#### Tablet

Tablet lifts to 90° for easy access

Tablet is available in Black polymer or wood laminate (shown)