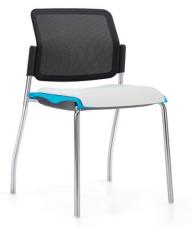

Armchair, upholstered seat and polypropylene back

Armchair, upholstered seat and back

Sonic offers a wide range of models including guest chairs with or without arms, on four legs, sled bases or casters. Counter and bar height stools, task chairs, left or right tablet arm options and a beam seating solution round out the series. Backs are available in polypropylene, mesh or upholstered options. Seats can be specified in either polypropylene or with an upholstered seat cushion for added comfort.

Armless chair, polypropylene seat and mesh back

Armless counter stool, upholstered seat and polypropylene back

Armless bar stool, upholstered seat and polypropylene back

Armless chair, upholstered seat and mesh back