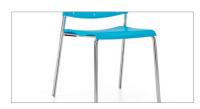

### Sonic models

Armless chair, polypropylene seat and back

Armchair, polypropylene seat and back

Armchair, sled base, upholstered seat and polypropylene back

Armless chair, upholstered seat and polypropylene back

Armchair, upholstered seat and polypropylene back

Armchair, upholstered seat and back

Sonic offers a wide range of models including guest chairs with or without arms, on four legs, sled bases or casters. Counter and bar height stools, task chairs, left or right tablet arm options and a beam seating solution round out the series. Backs are available in polypropylene, mesh or upholstered options. Seats can be specified in either polypropylene or with an upholstered seat cushion for added comfort.

The molded polypropylene seats and backs are available with matching arms in a variety of colors and black. Choose a contrasting or coordinating eco-friendly painted frame finish, or opt for the timeless elegance of a Chrome frame.