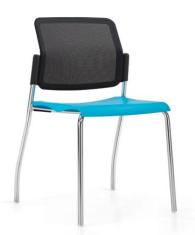

### Sonic models

Armless chair, polypropylene seat and back

Armchair, polypropylene seat and back

Armchair, sled base, upholstered seat and polypropylene back

Armless chair, upholstered seat and polypropylene back

Armchair, upholstered seat and polypropylene back

Armchair, upholstered seat and back

Sonic offers a wide range of models including guest chairs with or without arms, on four legs, sled bases or casters. Counter and bar height stools, task chairs, left or right tablet arm options and a beam seating solution round out the series. Backs are available in polypropylene, mesh or upholstered options. Seats can be specified in either polypropylene or with an upholstered seat cushion for added comfort.