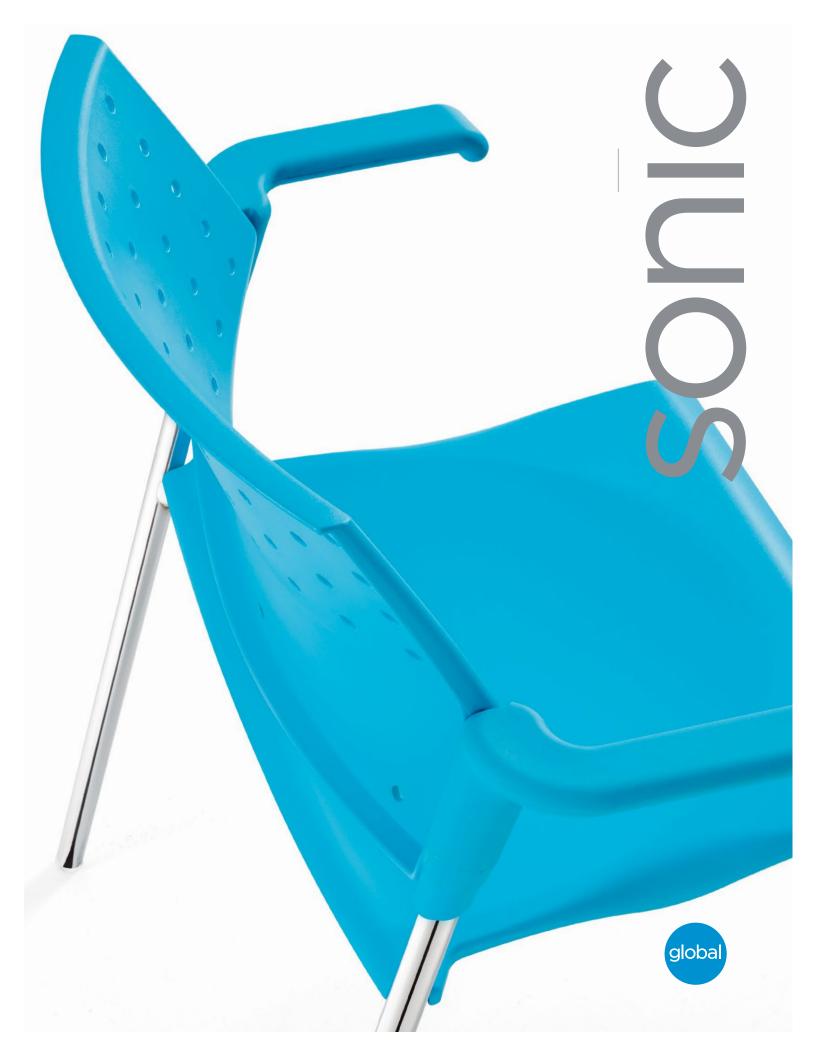

## sonic seating

## A contemporary and affordable stacking chair

Sonic™ offers exceptional value in a contemporary seating series. A wide range of models suits a variety of interior applications including meeting rooms, offices, reception areas, cafeterias, waiting rooms and lecture halls. Sonic's versatility is endless.

Cover: Seating shown in Buzz Blue with Chrome frame.