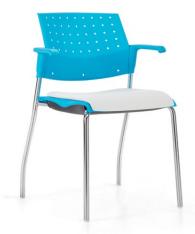

### Sonic models

Armless chair, polypropylene seat and back

Armchair, polypropylene seat and back

Armchair, sled base, upholstered seat and polypropylene back

Armless chair, upholstered seat and polypropylene back

Armchair, upholstered seat and polypropylene back

Armchair, upholstered seat and back

Sonic offers a wide range of models including guest chairs with or without arms, on four legs, sled bases or casters. Counter and bar height stools, task chairs, left or right tablet arm options and a beam seating solution round out the series. Backs are available in polypropylene, mesh or upholstered options. Seats can be specified in either polypropylene or with an upholstered seat cushion for added comfort.