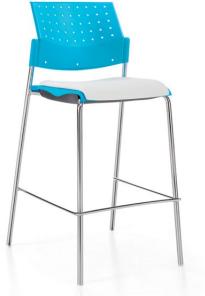

Armchair, upholstered seat and polypropylene back

Armchair, upholstered seat and back

Sonic offers a wide range of models including guest chairs with or without arms, on four legs, sled bases or casters. Counter and bar height stools, task chairs, left or right tablet arm options and a beam seating solution round out the series. Backs are available in polypropylene, mesh or upholstered options. Seats can be specified in either polypropylene or with an upholstered seat cushion for added comfort.

Armless chair, polypropylene seat and mesh back

Armless counter stool, upholstered seat and polypropylene back

Armless bar stool, upholstered seat and polypropylene back

Armless chair, upholstered seat and mesh back