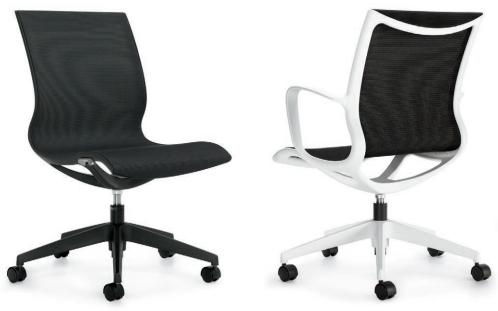

# A fluid expression from front to back

Medium back mesh tilter, armless

Medium back mesh tilter

Medium back mesh stool, armless

Medium back mesh stool with glides

Additional information can be found on the Global <u>website</u>.