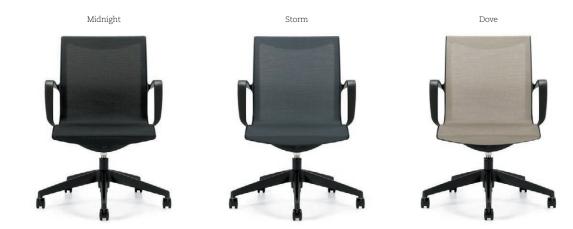

## A versatile and neutral palette

Features

One-piece molded frame is extremely light

Cascading forward seat surface and reverse edge profile provide better leg clearance and comfort

Integrated seat height adjustment lever is intuitive and easy to adjust

Underseat structure maintains a seamless and fluid aesthetic

Base options

Asphalt

Optional Polished Aluminum shown with optional soft casters for hard floor surfaces

Please visit globalfurnituregroup.com for additional product information including environmental certifications.