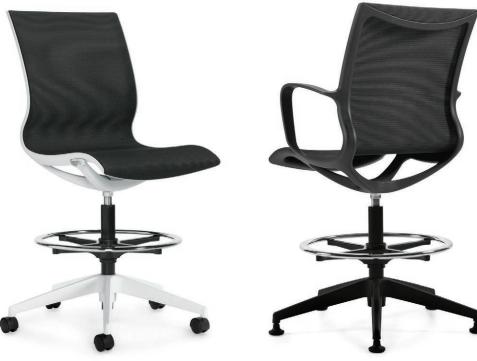

# A fluid expression from front to back

Medium back mesh tilter, armless

Medium back mesh tilter

Medium back mesh stool, armless

Medium back mesh stool with glides

Additional information can be found on the Global <u>website</u>.