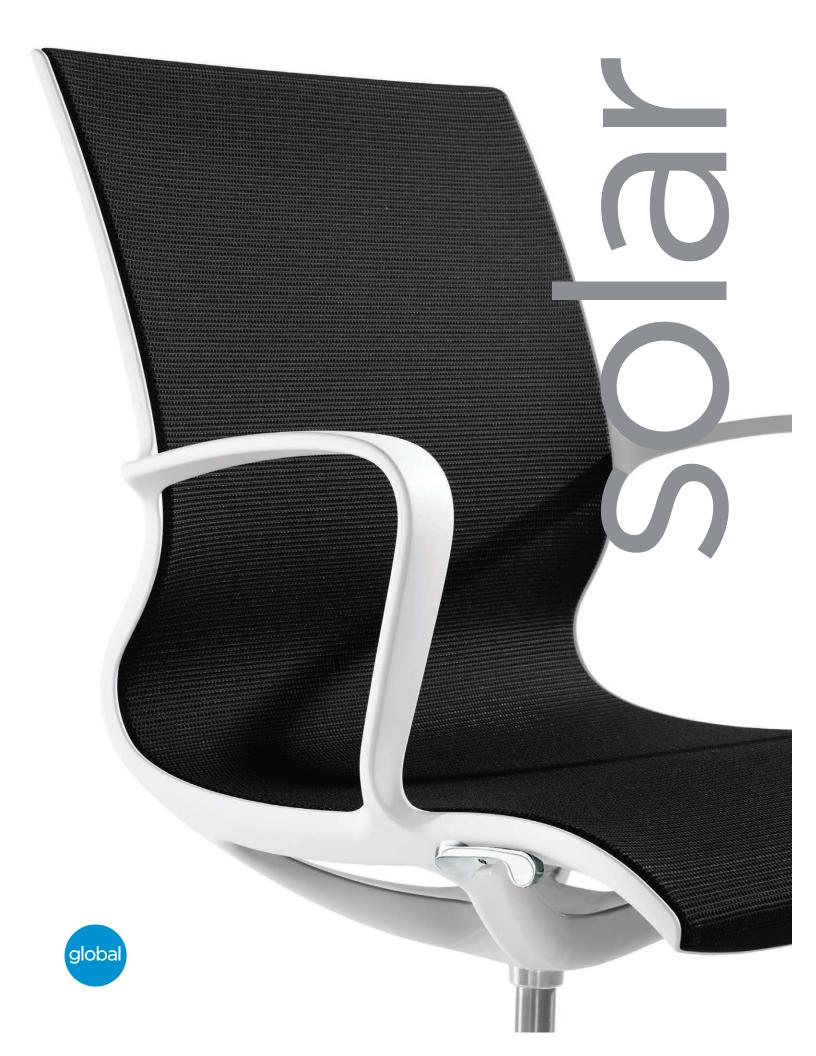

# Solar, form follows function follows you

A beautifully fluid structure and integrated mesh surface come together in this design from Paul Brooks. The one-piece frame and matching base are available in Alabaster and Asphalt along with three coordinating mesh colors. An integrated swivel tilt mechanism supports meeting and collaborative applications. Solar™ exceeds BIFMA standards for commercial applications and is backed by Global's Lifetime Warranty.

#### **Canada** Global Furniture Group

1350 Flint Rd., Toronto Ontario Canada M3J 2J7 Sales & Marketing: Tel (1-877) 446-2251

Cover: Shown in Midnight mesh with Alabaster frame