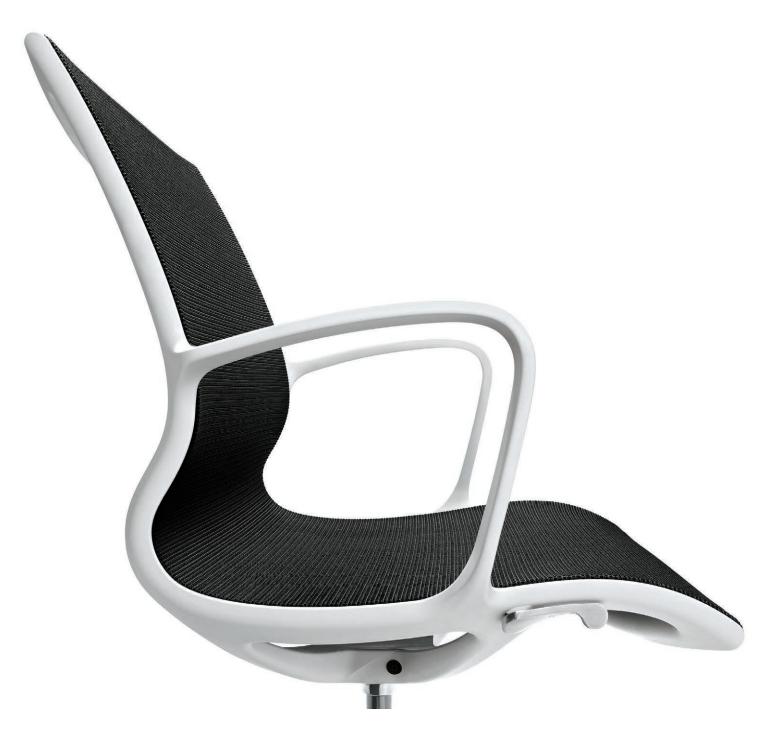

## A versatile and neutral palette

Features

One-piece molded frame is extremely light

Cascading forward seat surface and reverse edge profile provide better leg clearance and comfort

Integrated seat height adjustment lever is intuitive and easy to adjust

Underseat structure maintains a seamless and fluid aesthetic

Base options

Asphalt

Optional Polished Aluminum shown with optional soft casters for hard floor surfaces

Please visit globalfurnituregroup.com for additional product information including environmental certifications.