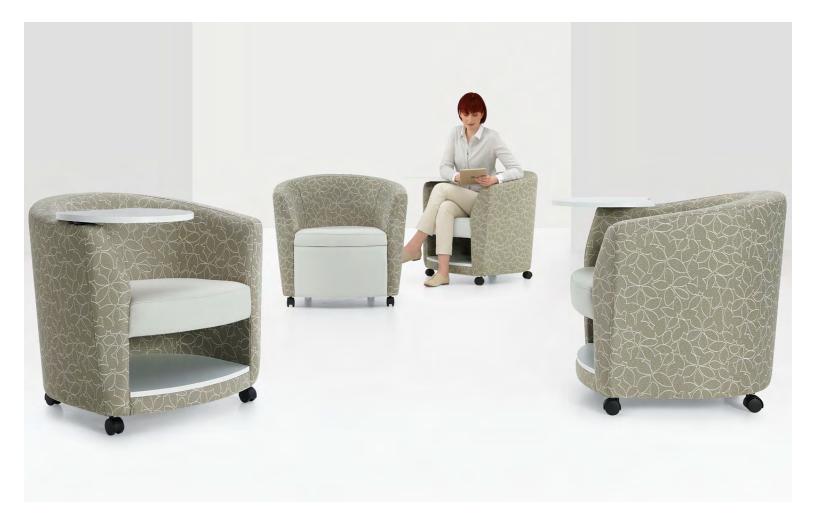

## Versatility and style

Leather

Laminate bookshelf

Right tablet with laminate bookshelf

Left tablet

The Sirena club chair with under seat bookshelf and rotating tablet arm is reminiscent of the school desk with just enough space to store your transient belongings. Unlike the old wooden school desk, Sirena's curved cushions were designed to keep you comfortable during long seminars or lectures.

Above: Seating shown in Momentum Proximity, Fossil with tablets and bookshelves in White.

**Canada** Global Furniture Group 1350 Flint Rd., Toronto Ontario Canada M3J 2J7 Sales & Marketing: Tel (1-877) 446-2251 International Global Furniture Group