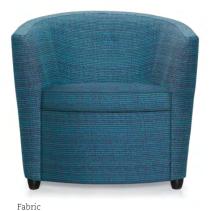

# Sirena, comfort that is always in style

Sirena<sup>™</sup> is a modern and compact club chair series. Its bucket seat style and tablet arm option make it ideal for classrooms, common areas, meeting rooms or private offices. Fixed cushions and a webbed suspension provide extra support and durability. Caster options allow for easy reconfiguration in changing spaces.

## Versatility and style

Leather

Laminate bookshelf

Right tablet with laminate bookshelf

Left tablet

The Sirena club chair with under seat bookshelf and rotating tablet arm is reminiscent of the school desk with just enough space to store your transient belongings. Unlike the old wooden school desk, Sirena's curved cushions were designed to keep you comfortable during long seminars or lectures.