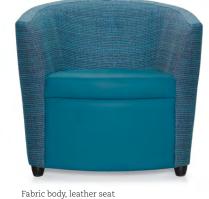

## Versatility and style

Leather

Laminate bookshelf

Right tablet with laminate bookshelf

Left tablet

The Sirena club chair with under seat bookshelf and rotating tablet arm is reminiscent of the school desk with just enough space to store your transient belongings. Unlike the old wooden school desk, Sirena's curved cushions were designed to keep you comfortable during long seminars or lectures.