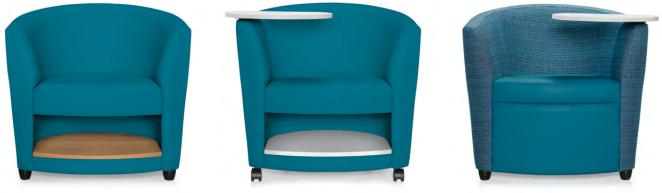

# Sirena, comfort that is always in style

Sirena<sup>™</sup> is a modern and compact club chair series. Its bucket seat style and tablet arm option make it ideal for classrooms, common areas, meeting rooms or private offices. Fixed cushions and a webbed suspension provide extra support and durability. Caster options allow for easy reconfiguration in changing spaces.

## Versatility and style

Leather

Laminate bookshelf

Right tablet with laminate bookshelf

Left tablet

The Sirena club chair with under seat bookshelf and rotating tablet arm is reminiscent of the school desk with just enough space to store your transient belongings. Unlike the old wooden school desk, Sirena's curved cushions were designed to keep you comfortable during long seminars or lectures.

#### Details

Under seat bookshelf

1" thick top with matching edge

U.S.A. Global Furniture Group 17 West Stow Road P.O. Box 562 Marlton New Jersey U.S.A. 08053 Tel (856) 596-3390 (800) 220-1900

Laminate tablet

Leg options

Fixed Black legs

Black casters (two fixed, two swivel)

Please visit globalfurnituregroup.com for additional product information including industry and environmental certifications.

Cover: Seating shown in Designtex Motif, Morel and seat in Prescott Leather, Zinc with tablet shown in Designer White.