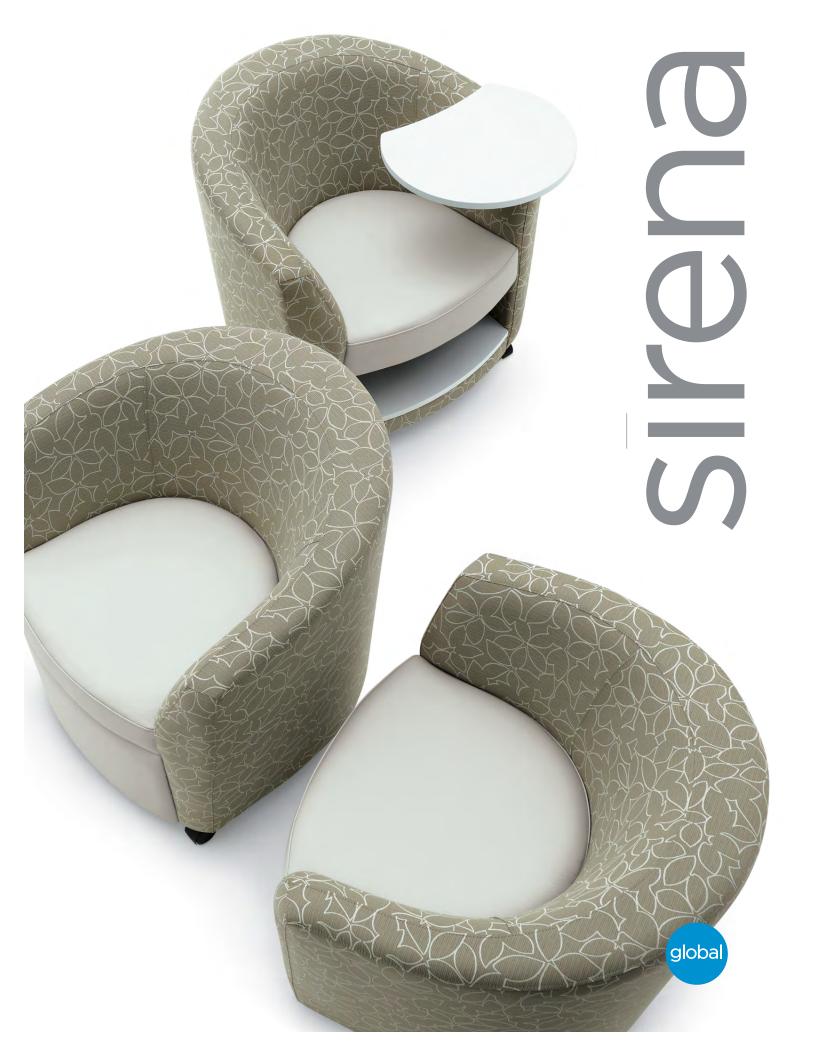

# Sirena, comfort that is always in style

Sirena<sup>™</sup> is a modern and compact club chair series. Its bucket seat style and tablet arm option make it ideal for classrooms, common areas, meeting rooms or private offices. Fixed cushions and a webbed suspension provide extra support and durability. Caster options allow for easy reconfiguration in changing spaces.

## Versatility and style

Leather

Laminate bookshelf

Right tablet with laminate bookshelf

Left tablet

The Sirena club chair with under seat bookshelf and rotating tablet arm is reminiscent of the school desk with just enough space to store your transient belongings. Unlike the old wooden school desk, Sirena's curved cushions were designed to keep you comfortable during long seminars or lectures.

Leg options

Fixed Black legs

Black casters (two fixed, two swivel)

Please visit globalfurnituregroup.com for additional product information including industry and environmental certifications.

Cover: Seating shown in Designtex Motif, Morel and seat in Prescott Leather, Zinc with tablet shown in Designer White.