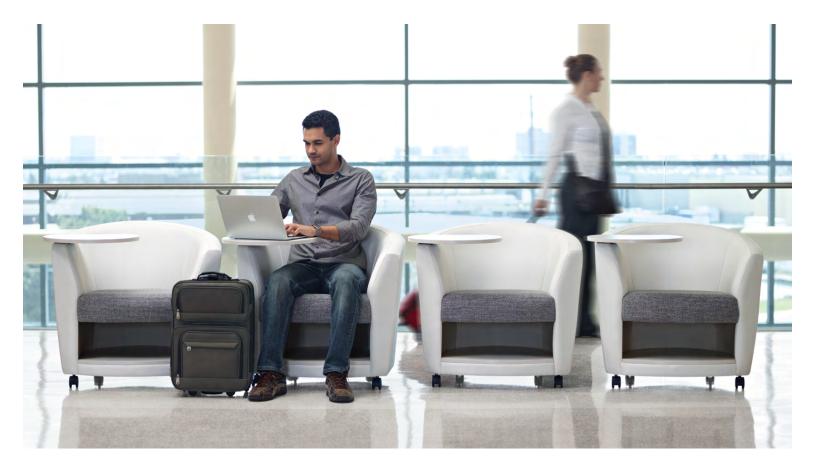

# Sirena, comfort that is always in style

Sirena<sup>™</sup> is a modern and compact club chair series. Its bucket seat style and tablet arm option make it ideal for classrooms, common areas, meeting rooms or private offices. Fixed cushions and a webbed suspension provide extra support and durability. Caster options allow for easy reconfiguration in changing spaces.

Above: Seating shown in Momentum Proximity, Fossil with tablets and bookshelves in White.

**Canada** Global Furniture Group 1350 Flint Rd., Toronto Ontario Canada M3J 2J7 Sales & Marketing: Tel (1-877) 446-2251 International Global Furniture Group