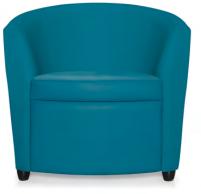

# Sirena, comfort that is always in style

Sirena<sup>™</sup> is a modern and compact club chair series. Its bucket seat style and tablet arm option make it ideal for classrooms, common areas, meeting rooms or private offices. Fixed cushions and a webbed suspension provide extra support and durability. Caster options allow for easy reconfiguration in changing spaces.