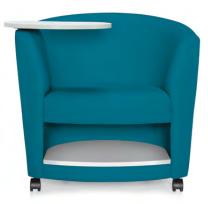

## Versatility and style

Fabric body, leather seat

Leather

Laminate bookshelf

Right tablet with laminate bookshelf

Left tablet

The Sirena club chair with under seat bookshelf and rotating tablet arm is reminiscent of the school desk with just enough space to store your transient belongings. Unlike the old wooden school desk, Sirena's curved cushions were designed to keep you comfortable during long seminars or lectures.

### Tablet options

Laminate tablet

17" End table

### Leg options

Fixed Black legs

Black casters (two fixed, two swivel)