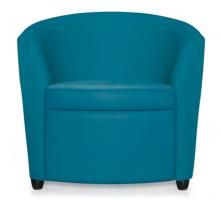

## Sirena, comfort that is always in style

Sirena™ is a modern and compact club chair series. Its bucket seat style and tablet arm option make it ideal for classrooms, common areas, meeting rooms or private offices. Fixed cushions and a webbed suspension provide extra support and durability. Caster options allow for easy reconfiguration in changing spaces.