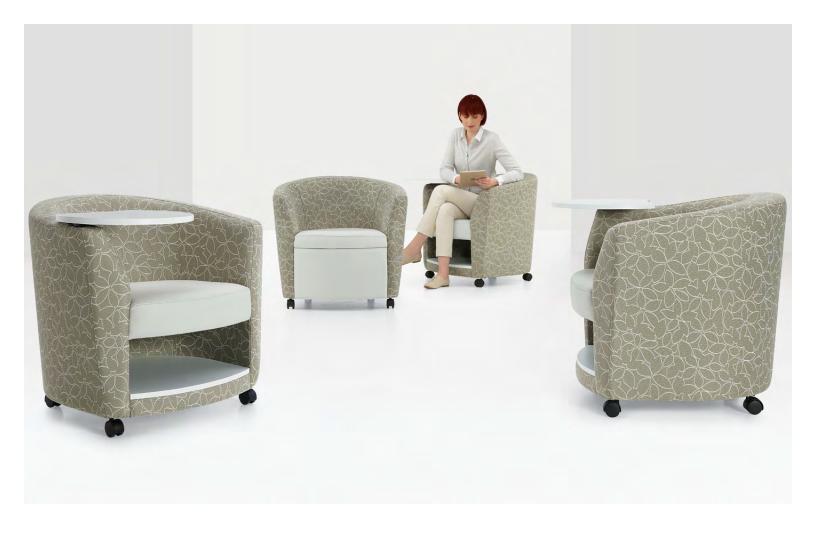

## Versatility and style

Fabric body, leather seat

Leather

Laminate bookshelf

Right tablet with laminate bookshelf

Left tablet

The Sirena club chair with under seat bookshelf and rotating tablet arm is reminiscent of the school desk with just enough space to store your transient belongings. Unlike the old wooden school desk, Sirena's curved cushions were designed to keep you comfortable during long seminars or lectures.

#### Tables

56" Coffee table

Under seat bookshelf

1" thick top with matching edge

48" Coffee table

### Tablet options

Laminate tablet

17" End table

### Leg options

Fixed Black legs

Black casters (two fixed, two swivel)

Above: Seating shown in Momentum Proximity, Fossil with tablets and bookshelves in White.