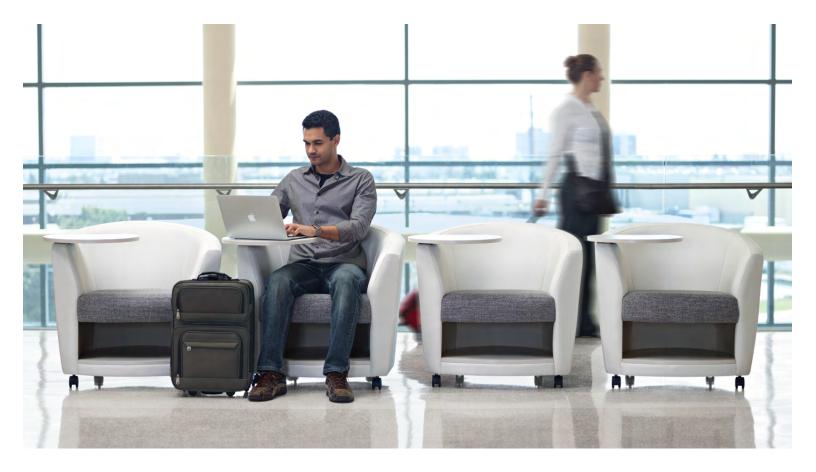

## Sirena, comfort that is always in style

Sirena™ is a modern and compact club chair series. Its bucket seat style and tablet arm option make it ideal for classrooms, common areas, meeting rooms or private offices. Fixed cushions and a webbed suspension provide extra support and durability. Caster options allow for easy reconfiguration in changing spaces.

## Versatility and style

Fabric body, leather seat

Leather

Laminate bookshelf

Right tablet with laminate bookshelf

Left tablet

The Sirena club chair with under seat bookshelf and rotating tablet arm is reminiscent of the school desk with just enough space to store your transient belongings. Unlike the old wooden school desk, Sirena's curved cushions were designed to keep you comfortable during long seminars or lectures.

Above: Seating shown in Momentum Proximity, Fossil with tablets and bookshelves in White.