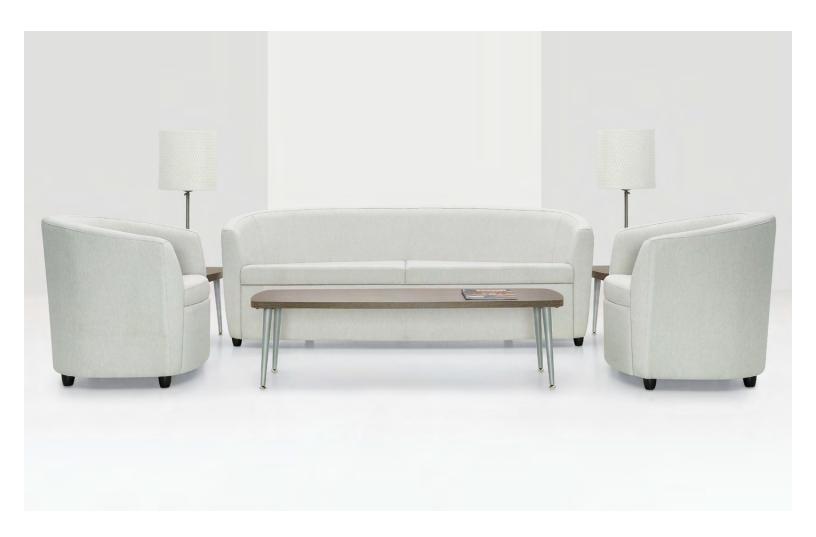

## Continuous comfort and support

Complete the package with coordinating sofas with two or three seat configurations. Coffee and end tables with friendly lines complement the series and help your space feel more like home.

#### Tables

56" Coffee table

Under seat bookshelf

1" thick top with matching edge

48" Coffee table