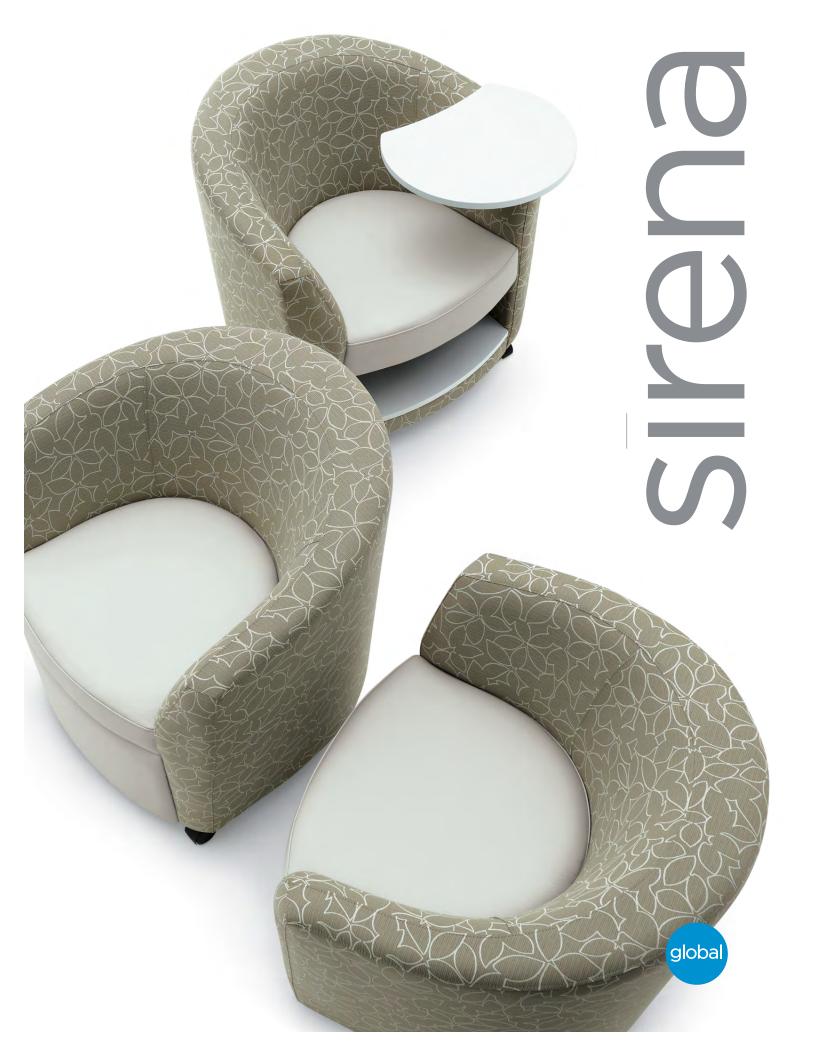

# sirena seating and tables

## Sirena, comfort that is always in style

Sirena™ is a modern and compact club chair series. Its bucket seat style and tablet arm option make it ideal for classrooms, common areas, meeting rooms or private offices. Fixed cushions and a webbed suspension provide extra support and durability. Caster options allow for easy reconfiguration in changing spaces.

## Versatility and style

Fabric body, leather seat

Leather

Laminate bookshelf

Right tablet with laminate bookshelf

Left tablet

The Sirena club chair with under seat bookshelf and rotating tablet arm is reminiscent of the school desk with just enough space to store your transient belongings. Unlike the old wooden school desk, Sirena's curved cushions were designed to keep you comfortable during long seminars or lectures.

### Please visit globalfurnituregroup.com for additional product information including industry and environmental certifications.

Cover: Seating shown in Designtex Motif, Morel and seat in Prescott Leather, Zinc with tablet shown in Designer White.