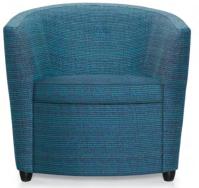

## Sirena, comfort that is always in style

Sirena™ is a modern and compact club chair series. Its bucket seat style and tablet arm option make it ideal for classrooms, common areas, meeting rooms or private offices. Fixed cushions and a webbed suspension provide extra support and durability. Caster options allow for easy reconfiguration in changing spaces.