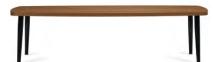

#### Tables

56" Coffee table

Under seat bookshelf

1" thick top with matching edge

48" Coffee table