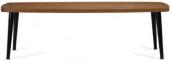

#### Tables

56" Coffee table

Under seat bookshelf

1" thick top with matching edge

48" Coffee table