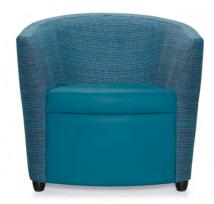

## Versatility and style

Fabric body, leather seat

Leather

Laminate bookshelf

Right tablet with laminate bookshelf

Left tablet

The Sirena club chair with under seat bookshelf and rotating tablet arm is reminiscent of the school desk with just enough space to store your transient belongings. Unlike the old wooden school desk, Sirena's curved cushions were designed to keep you comfortable during long seminars or lectures.

#### Tables

56" Coffee table

Under seat bookshelf

1" thick top with matching edge

48" Coffee table