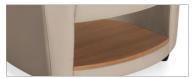

## Versatility and style

Fabric body, leather seat

Leather

Laminate bookshelf

Right tablet with laminate bookshelf

Left tablet

The Sirena club chair with under seat bookshelf and rotating tablet arm is reminiscent of the school desk with just enough space to store your transient belongings. Unlike the old wooden school desk, Sirena's curved cushions were designed to keep you comfortable during long seminars or lectures.

#### Tables

56" Coffee table

Under seat bookshelf

1" thick top with matching edge

48" Coffee table