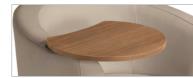

#### Tables

56" Coffee table

Under seat bookshelf

1" thick top with matching edge

48" Coffee table

### Tablet options

Laminate tablet

17" End table