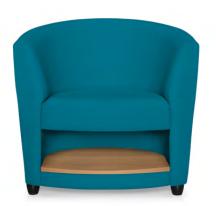

## Sirena, comfort that is always in style

Sirena™ is a modern and compact club chair series. Its bucket seat style and tablet arm option make it ideal for classrooms, common areas, meeting rooms or private offices. Fixed cushions and a webbed suspension provide extra support and durability. Caster options allow for easy reconfiguration in changing spaces.

## Versatility and style

Fabric body, leather seat

Leather

Laminate bookshelf

Right tablet with laminate bookshelf

Left tablet

The Sirena club chair with under seat bookshelf and rotating tablet arm is reminiscent of the school desk with just enough space to store your transient belongings. Unlike the old wooden school desk, Sirena's curved cushions were designed to keep you comfortable during long seminars or lectures.