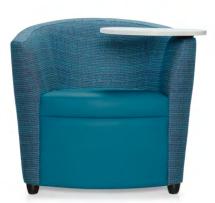

## Versatility and style

Fabric body, leather seat

Leather

Laminate bookshelf

Right tablet with laminate bookshelf

Left tablet

The Sirena club chair with under seat bookshelf and rotating tablet arm is reminiscent of the school desk with just enough space to store your transient belongings. Unlike the old wooden school desk, Sirena's curved cushions were designed to keep you comfortable during long seminars or lectures.

### Tablet options

Laminate tablet

17" End table