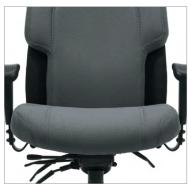

## Features

Radio and firearm recesses in seat back

Optional abrasion resistant outer back fabric (polyester). Resistant to impact damage. Available in Black.

Side activated sliding seat depth adjustment is standard