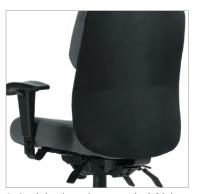

## A closer look

Back view

## Features

Radio and firearm recesses in seat back

Optional abrasion resistant outer back fabric (polyester). Resistant to impact damage. Available in Black.

Side activated sliding seat depth adjustment is standard