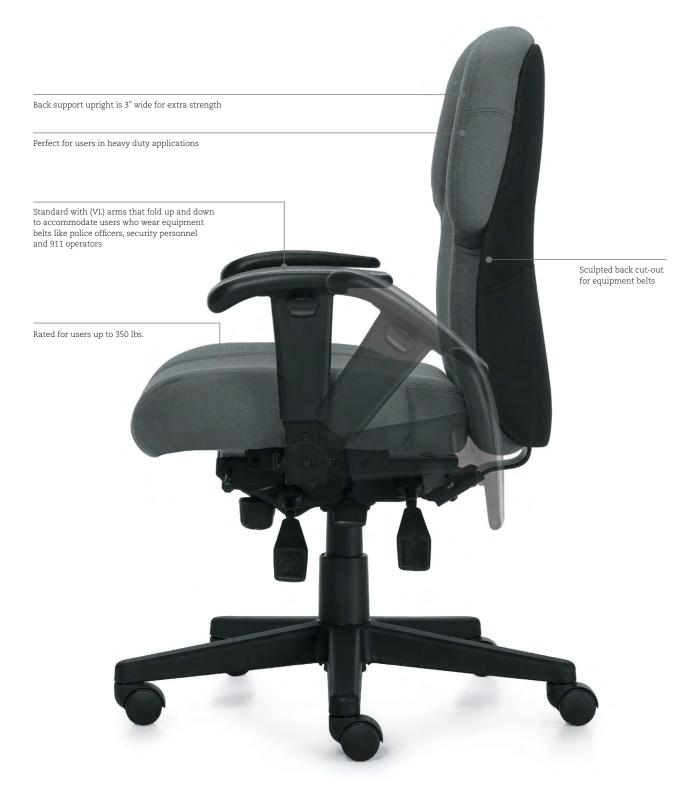

## Features

Radio and firearm recesses in seat back

Optional abrasion resistant outer back fabric (polyester). Resistant to impact damage. Available in Black.

Side activated sliding seat depth adjustment is standard

Vertical ratchet back height adjustment (2.25")

Please visit globalfurnituregroup.com for additional product information including industry and environmental certifications.

Cover: Seating shown in Fusion, Graphite. Above: Seating shown in Fusion, Graphite.