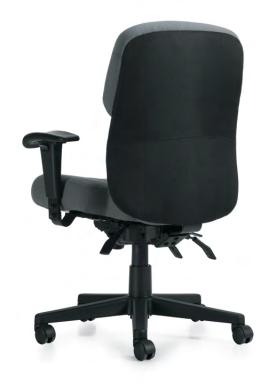

# The police and military special

Saxon™ is built to support police and military personnel. This heavy duty, multi-shift chair features arms that fold down to accommodate police officers, security personnel and 911 operators who wear equipment belts. Standard with a dual cushion Ultracell foam seat and a heavily padded back, Saxon provides nonstop comfort even through the most demanding shifts.

## A closer look

Back view