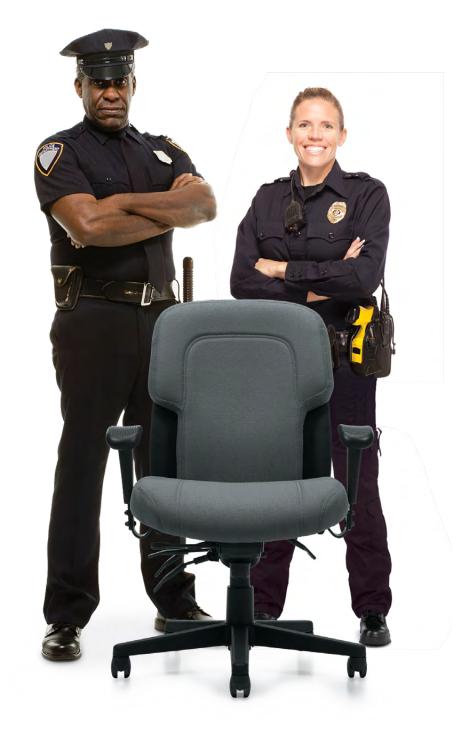

# The police and military special

Saxon™ is built to support police and military personnel. This heavy duty, multi-shift chair features arms that fold down to accommodate police officers, security personnel and 911 operators who wear equipment belts. Standard with a dual cushion Ultracell foam seat and a heavily padded back, Saxon provides nonstop comfort even through the most demanding shifts.