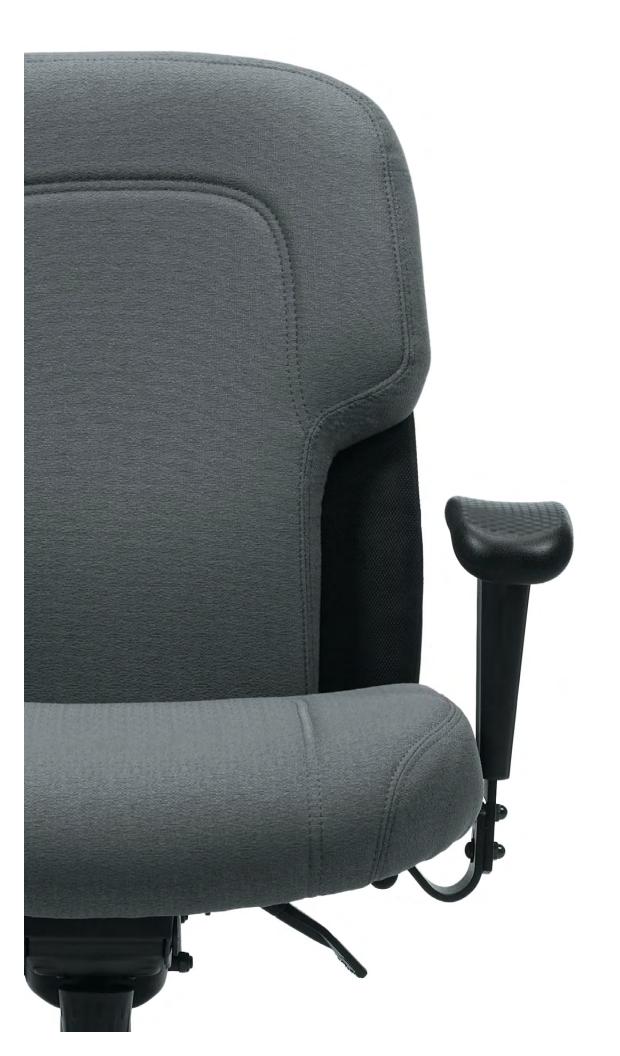

## A closer look

Back view

## Features

Radio and firearm recesses in seat back

Optional abrasion resistant outer back fabric (polyester). Resistant to impact damage. Available in Black.

Side activated sliding seat depth adjustment is standard