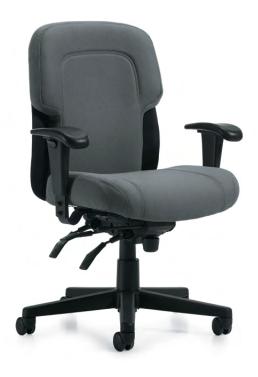

# The police and military special

Saxon™ is built to support police and military personnel. This heavy duty, multi-shift chair features arms that fold down to accommodate police officers, security personnel and 911 operators who wear equipment belts. Standard with a dual cushion Ultracell foam seat and a heavily padded back, Saxon provides nonstop comfort even through the most demanding shifts.