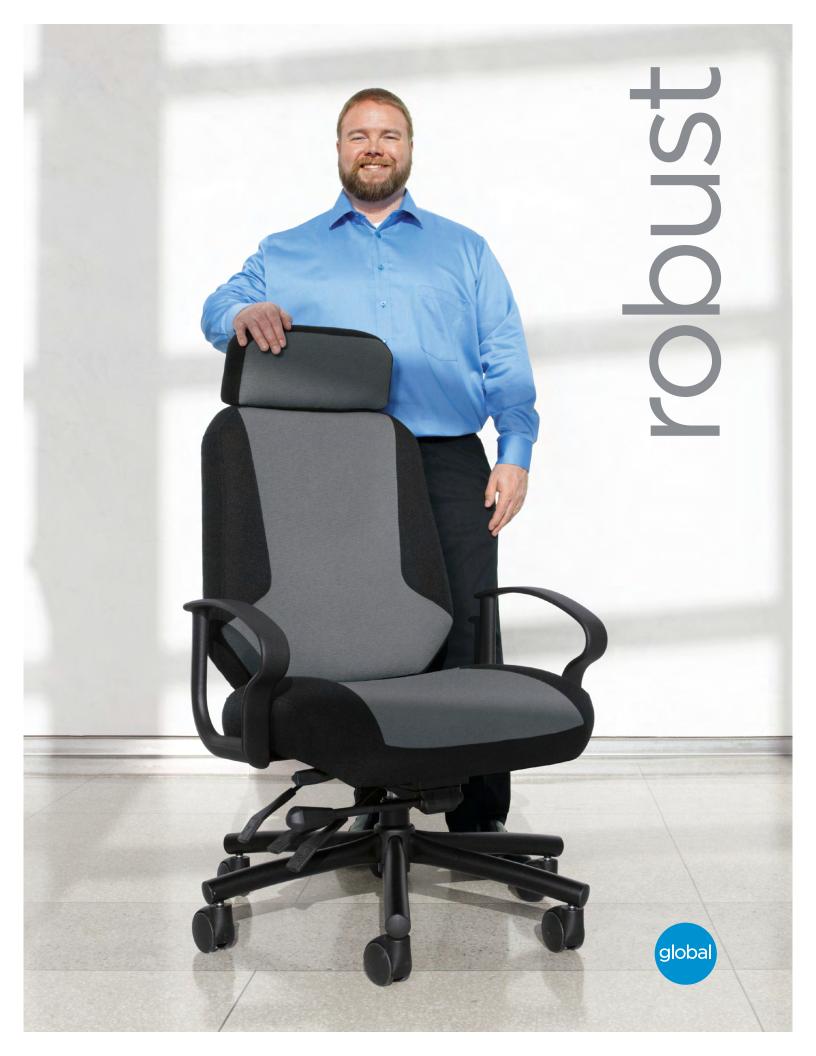

# robust seating

### Comfortable seating for generously proportioned users

Medium back heavy duty multi-tilter

Robust<sup>™</sup> was specifically designed for generously proportioned people who require ergonomically sound seating solutions and rugged durability. Each component was created to provide exceptional strength and tested to exceed normal seating standards so a larger user can be assured of its structural integrity, durability, safety and function.

Arms are made from steel, not plastic. The steel base is larger in diameter to provide extra stability. Casters are far superior and the mechanism was specifically designed for this weight category. No stone was left unturned in seeking to provide larger users with an exceptional and comfortable product that will stand the test of time.

Cover and above: Seating shown in in Imprint, Graphite.