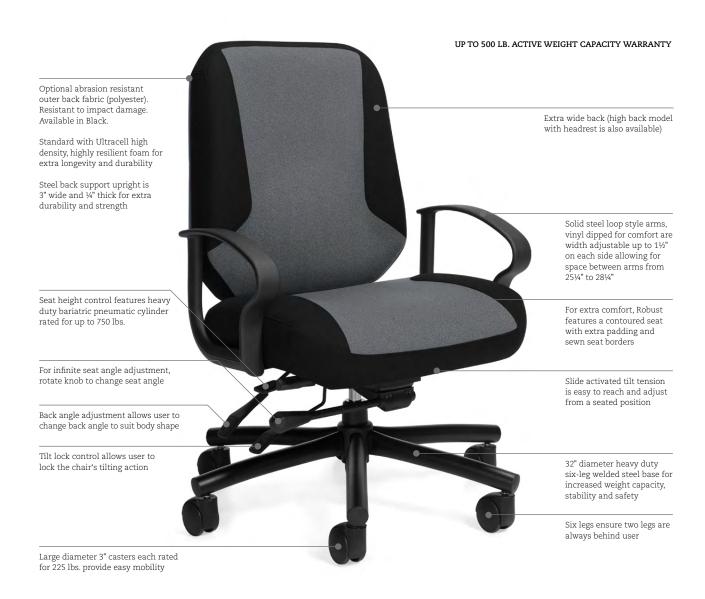

### Comfortable seating for generously proportioned users

Medium back heavy duty multi-tilter

Robust<sup>™</sup> was specifically designed for generously proportioned people who require ergonomically sound seating solutions and rugged durability. Each component was created to provide exceptional strength and tested to exceed normal seating standards so a larger user can be assured of its structural integrity, durability, safety and function.

Arms are made from steel, not plastic. The steel base is larger in diameter to provide extra stability. Casters are far superior and the mechanism was specifically designed for this weight category. No stone was left unturned in seeking to provide larger users with an exceptional and comfortable product that will stand the test of time.

## robust seating

### It's in the details

Additional information can be found on the Global website.

Please visit globalfurnituregroup.com for additional product information including industry and environmental certifications.