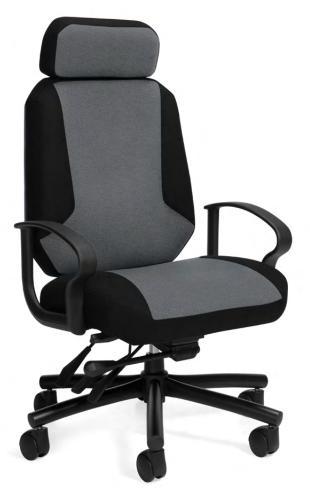

### Exceptional and comfortable

Robust has two-tone fabric combinations as standard. The borders along the seat, back, and headrest and the "wing design" on the edge of the seat and back are always upholstered in Black. The remainder of the seat and back are upholstered in customer chosen fabric, vinyl or leather.

For 24 hour settings and high traffic areas, Global recommends selecting textiles that surpass 100,000 double rubs on the Wyzenbeek fabric durability tests.