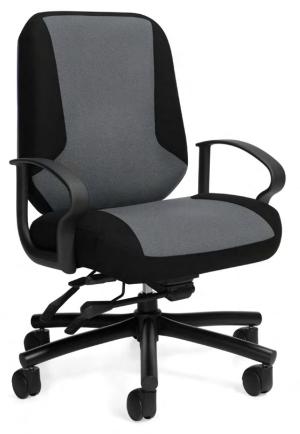

### Exceptional and comfortable

Robust has two-tone fabric combinations as standard. The borders along the seat, back, and headrest and the "wing design" on the edge of the seat and back are always upholstered in Black. The remainder of the seat and back are upholstered in customer chosen fabric, vinyl or leather.

For 24 hour settings and high traffic areas, Global recommends selecting textiles that surpass 100,000 double rubs on the Wyzenbeek fabric durability tests.