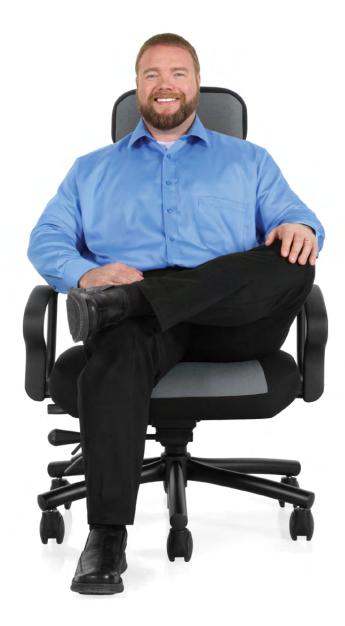

### Comfortable seating for generously proportioned users

Medium back heavy duty multi-tilter

Robust<sup>™</sup> was specifically designed for generously proportioned people who require ergonomically sound seating solutions and rugged durability. Each component was created to provide exceptional strength and tested to exceed normal seating standards so a larger user can be assured of its structural integrity, durability, safety and function.

Arms are made from steel, not plastic. The steel base is larger in diameter to provide extra stability. Casters are far superior and the mechanism was specifically designed for this weight category. No stone was left unturned in seeking to provide larger users with an exceptional and comfortable product that will stand the test of time.