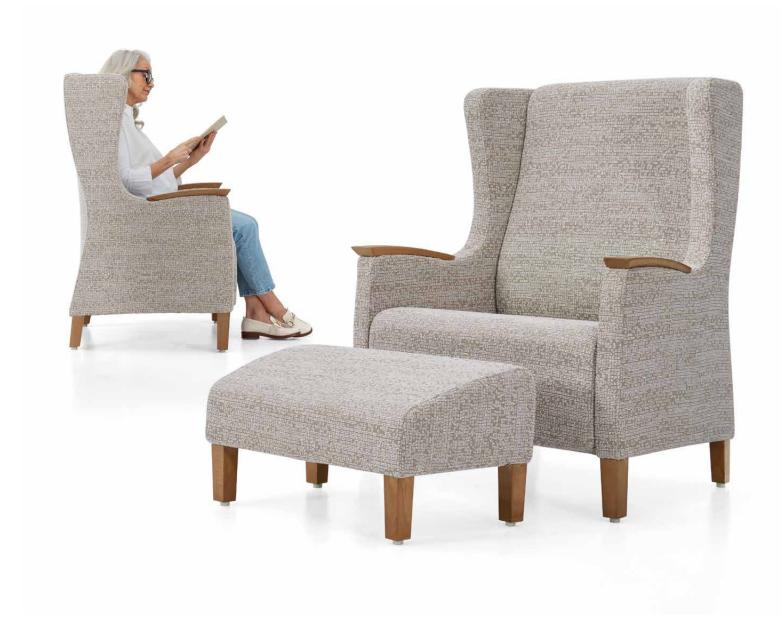

## See and be seen

The overall back height offers comfortable head support while also providing the caregiver a direct sightline from all angles. Primacare Wingback is available in  $\bar{st}$  and ard, bariatric and two seater models with coordinating ottomans.

### Ottomans

## Two seater

38" overall width with active weight capacity up to 600 lbs.

Single lounge chair

Bariatric lounge chair

Features

Waterfall clean out between seat and back