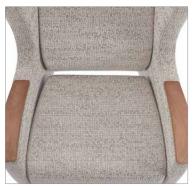

Primacare Wingback has a healthcare compliant design that includes seat clean out and integrated lumbar support. Grip assist arms in wood or urethane help with getting in and out of the chair safely. Moisture barrier and sealed seams are available as options.

## Two seater

38" overall width with active weight capacity up to 600 lbs.

Single lounge chair

Bariatric lounge chair

Features

Waterfall clean out between seat and back