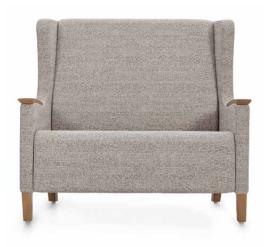

## See and be seen

The overall back height offers comfortable head support while also providing the caregiver a direct sightline from all angles. Primacare Wingback is available in  $\bar{st}$  and ard, bariatric and two seater models with coordinating ottomans.

## Two seater

38" overall width with active weight capacity up to 600 lbs.

Single lounge chair

Bariatric lounge chair

Features

Waterfall clean out between seat and back