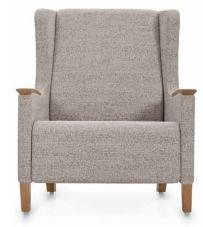

# A classic reimagined

The Primacare™ Wingback lounge chair is an enduring style celebrated from one generation to the next. Primacare presents this classic chair in a design that speaks to its historic charm with a simplified and contemporary aesthetic.

Primacare Wingback has a healthcare compliant design that includes seat clean out and integrated lumbar support. Grip assist arms in wood or urethane help with getting in and out of the chair safely. Moisture barrier and sealed seams are available as options.

### Please visit globalfurnituregroup.com for additional product information including industry and environmental certifications.

Cover and above: Seating shown in LUUM Photogram, Light Meter with Winter Cherry wood armcaps and legs.