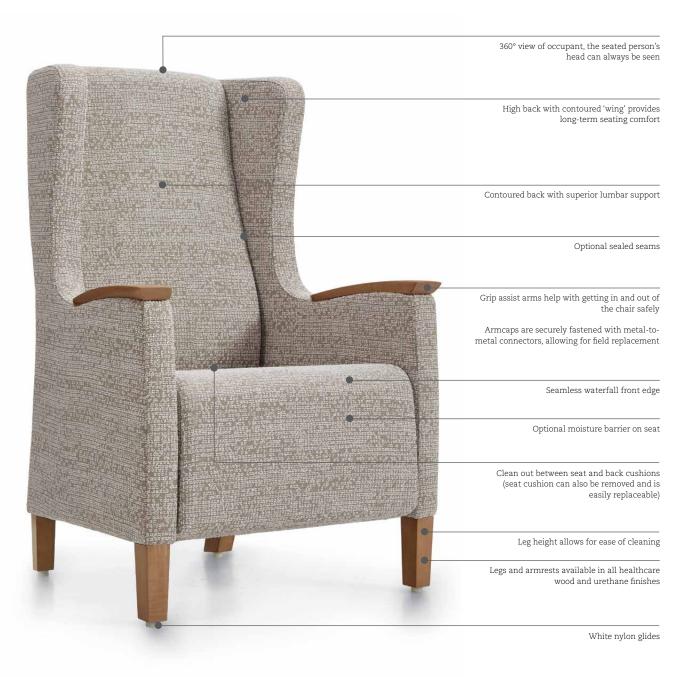

Primacare Wingback has a healthcare compliant design that includes seat clean out and integrated lumbar support. Grip assist arms in wood or urethane help with getting in and out of the chair safely. Moisture barrier and sealed seams are available as options.

## See and be seen

The overall back height offers comfortable head support while also providing the caregiver a direct sightline from all angles. Primacare Wingback is available in  $\bar{st}$  and ard, bariatric and two seater models with coordinating ottomans.