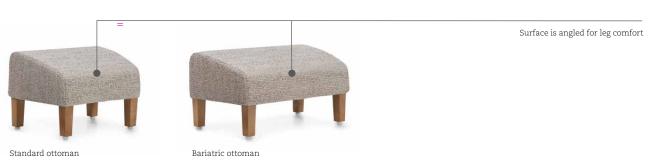

c chair in a design that speaks to its historic charm with a simplified and contemporary aesthetic.

Primacare Wingback has a healthcare compliant design that includes seat clean out and integrated lumbar support. Grip assist arms in wood or urethane help with getting in and out of the chair safely. Moisture barrier and sealed seams are available as options.

# primacare wingback seating

## See and be seen



The overall back height offers comfortable head support while also providing the caregiver a direct sightline from all angles. Primacare Wingback is available in  $\bar{st}$  and ard, bariatric and two seater models with coordinating ottomans.

Additional information can be found on the Global website.

# primacare wingback seating

# A compliant healthcare solution



### Ottomans



### Single

### 30.5" overall width with active weight capacity up to 350 lbs.

### Bariatric

## Two seater

38" overall width with active weight capacity up to 600 lbs.





Single lounge chair



Bariatric lounge chair



Features



Waterfall clean out between seat and back

### Finishes



Armcaps available in all Global healthcare urethane finishes



Armcaps available in all Global healthcare wood finishes



Legs available in all Global healthcare urethane



Legs available in all Global healthcare wood finishes

### Please visit globalfurnituregroup.com for additional product information including industry and environmental certifications.

Cover and above: Seating shown in LUUM Photogram, Light Meter with Winter Cherry wood armcaps and legs.



### U.S.A.

Global Furniture Grou