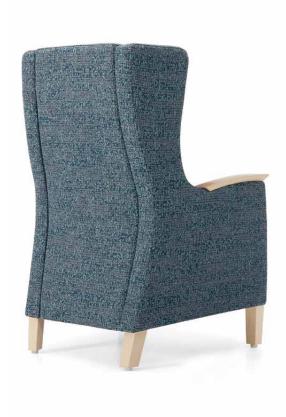

Primacare Wingback has a healthcare compliant design that includes seat clean out and integrated lumbar support. Grip assist arms in wood or urethane help with getting in and out of the chair safely. Moisture barrier and sealed seams are available as options.