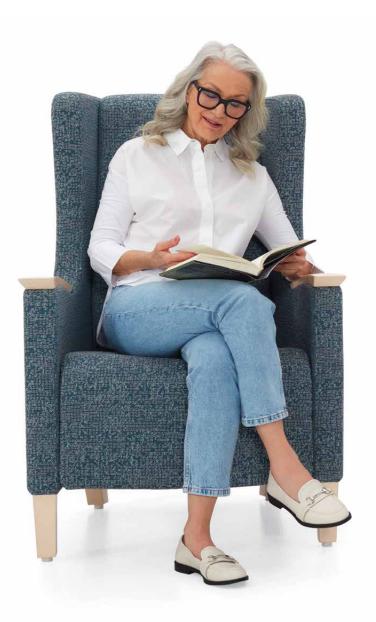

## See and be seen

The overall back height offers comfortable head support while also providing the caregiver a direct sightline from all angles. Primacare Wingback is available in  $\bar{st}$  and ard, bariatric and two seater models with coordinating ottomans.