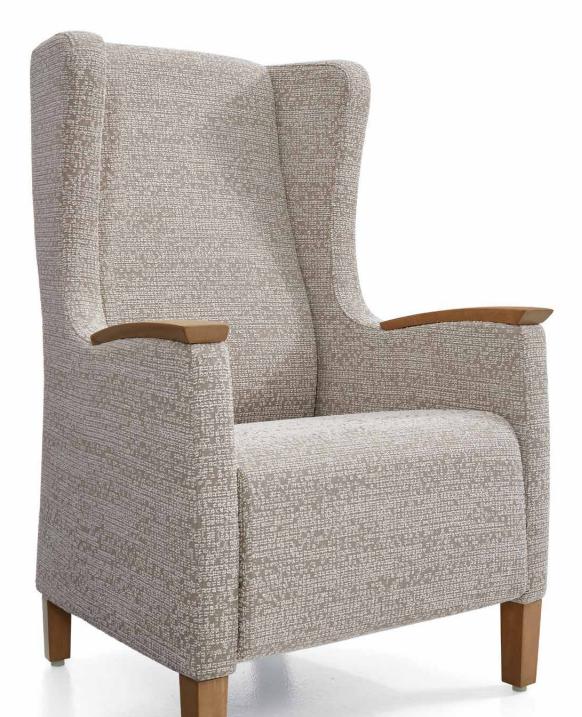

# A classic reimagined

The Primacare™ Wingback lounge chair is an enduring style celebrated from one generation to the next. Primacare presents this classic chair in a design that speaks to its historic charm with a simplified and contemporary aesthetic.

Primacare Wingback has a healthcare compliant design that includes seat clean out and integrated lumbar support. Grip assist arms in wood or urethane help with getting in and out of the chair safely. Moisture barrier and sealed seams are available as options.