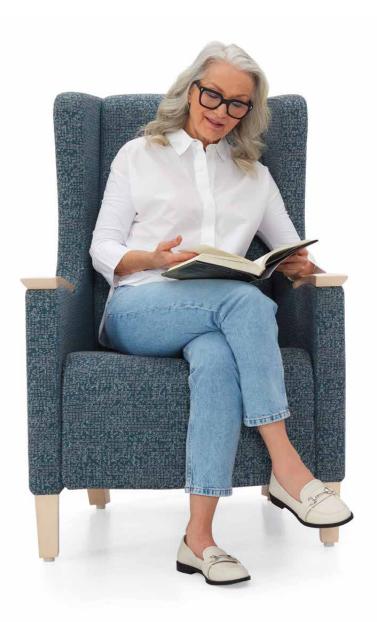

# See and be seen

The overall back height offers comfortable head support while also providing the caregiver a direct sightline from all angles. Primacare Wingback is available in standard, bariatric and two seater models with coordinating ottomans.