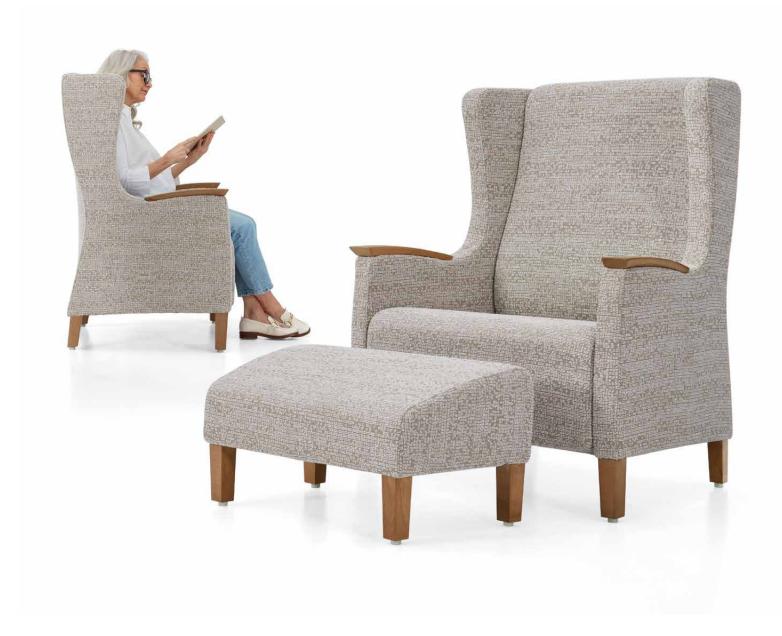

# See and be seen

The overall back height offers comfortable head support while also providing the caregiver a direct sightline from all angles. Primacare Wingback is available in standard, bariatric and two seater models with coordinating ottomans.

### Ottomans

## Single

# 30.5" overall width with active weight capacity up to 350 lbs.