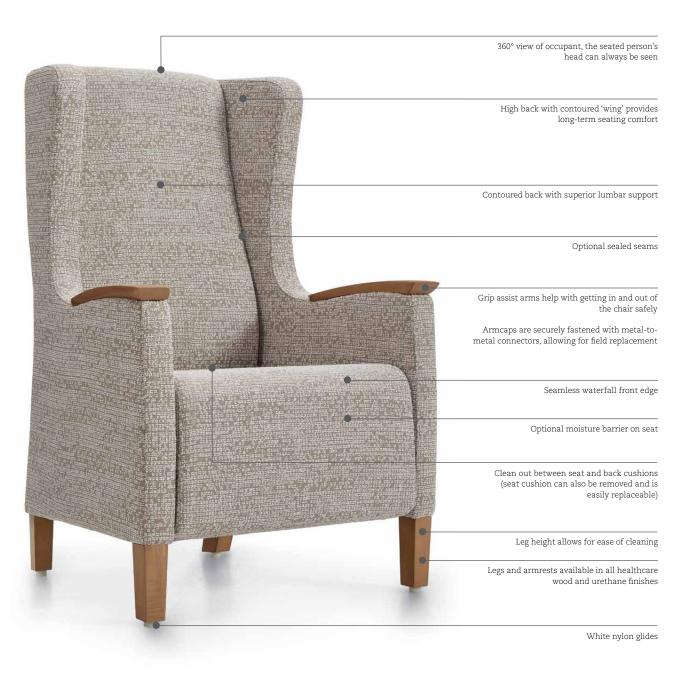

Primacare Wingback has a healthcare compliant design that includes seat clean out and integrated lumbar support. Grip assist arms in wood or urethane help with getting in and out of the chair safely. Moisture barrier and sealed seams are available as options.

# See and be seen

The overall back height offers comfortable head support while also providing the caregiver a direct sightline from all angles. Primacare Wingback is available in standard, bariatric and two seater models with coordinating ottomans.

# 57.5" overall width with active weight capacity up to 350 lbs. per seat

Two seater

Single lounge chair

Bariatric lounge chair

Features

Waterfall clean out between seat and back

# Finishes

Armcaps available in all Global healthcare urethane finishes

Armcaps available in all Global healthcare wood finishes

Legs available in all Global healthcare urethane finishes

Legs available in all Global healthcare wood finishes