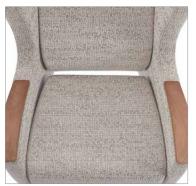

Primacare Wingback has a healthcare compliant design that includes seat clean out and integrated lumbar support. Grip assist arms in wood or urethane help with getting in and out of the chair safely. Moisture barrier and sealed seams are available as options.

# 57.5" overall width with active weight capacity up to 350 lbs. per seat

Two seater

Single lounge chair

Bariatric lounge chair

Features

Waterfall clean out between seat and back