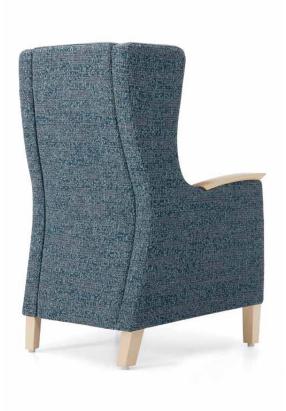

Primacare Wingback has a healthcare compliant design that includes seat clean out and integrated lumbar support. Grip assist arms in wood or urethane help with getting in and out of the chair safely. Moisture barrier and sealed seams are available as options.