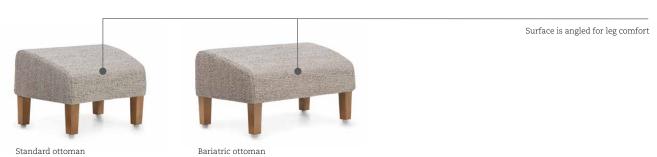

### Ottomans

## Single

## Bariatric

38" overall width with active

weight capacity up to 600 lbs.