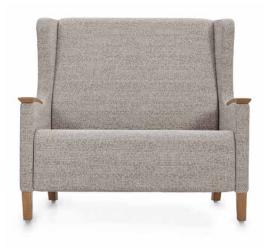

# A classic reimagined

The Primacare™ Wingback lounge chair is an enduring style celebrated from one generation to the next. Primacare presents this classic chair in a design that speaks to its historic charm with a simplified and contemporary aesthetic.

Primacare Wingback has a healthcare compliant design that includes seat clean out and integrated lumbar support. Grip assist arms in wood or urethane help with getting in and out of the chair safely. Moisture barrier and sealed seams are available as options.

# See and be seen

The overall back height offers comfortable head support while also providing the caregiver a direct sightline from all angles. Primacare Wingback is available in standard, bariatric and two seater models with coordinating ottomans.