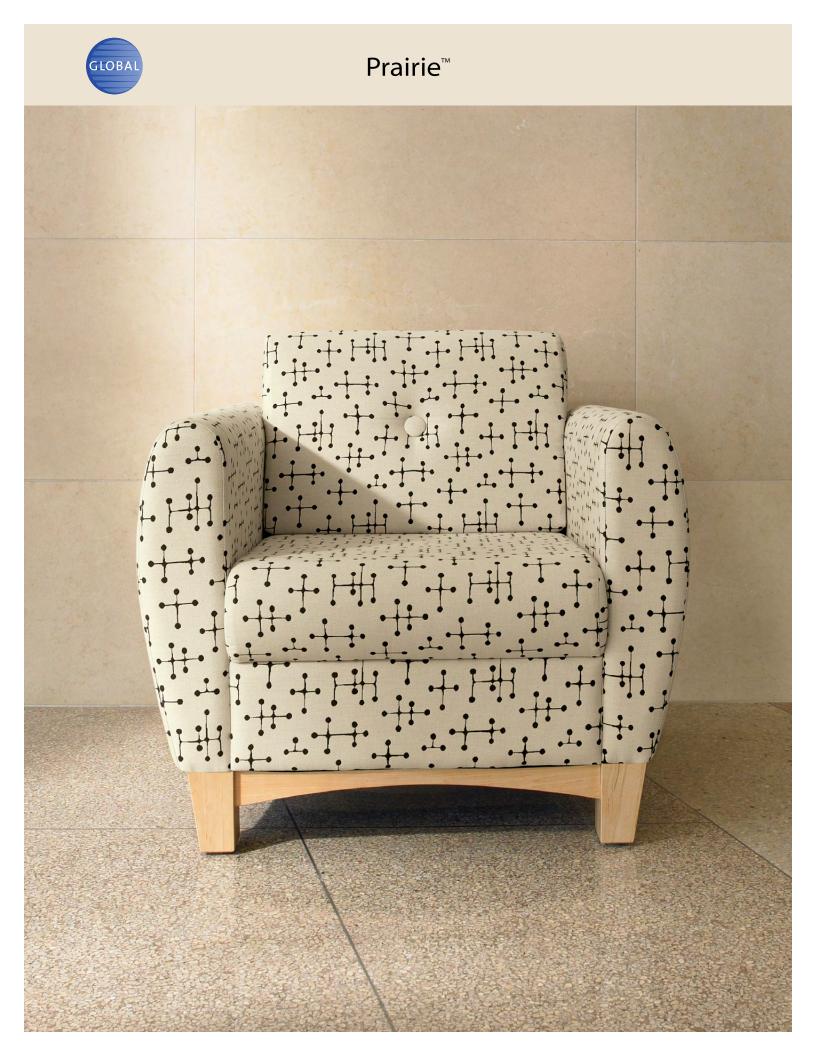

## Prairie<sup>™</sup>

Shown in CF Stinson Seagrass, Bamboo with Walnut legs, with Glass/Wood Dawson table.

Prairie is proportioned to work well where space is limited making it ideal for reception or lounge seating areas. Beautiful tailored lines from all views are accented by the graceful wood skirt and legs that are available in a wide

Button tufted back, wood legs and skirt, fixed cushions (not removable). Available in a wide selection of wood finishes.

52.5

1334