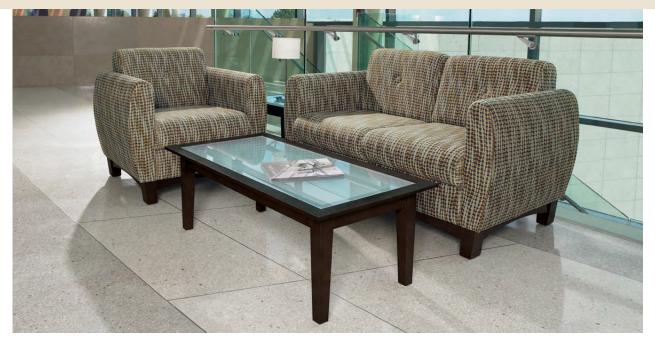

## Two Seater Sofa

3482

Button tufted back, wood legs and skirt, fixed cushions (not removable). Available in a wide selection of wood finishes.

29 30.5

737 775 16

406

Cover shown in Maharam, Small Dot Pattern, Document with Maple finish.

Three Seater Sofa Button tufted back, wood legs and skirt, fixed cushions (not removable). Available in a wide selection of wood finishes.

Canada Global Furniture Group 1350 Flint Rd., Downsview ON Canada M3J 2J7 Sales & Marketing: Tel (1-877) 446-2251