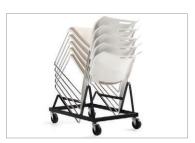

Medium density transportation dolly for upholstered or polypropylene chairs

High density transportation dolly for polypropylene chairs only

Please visit globalfurnituregroup.com for additional product information including environmental certifications. Cover: Seating shown in Scarlet.