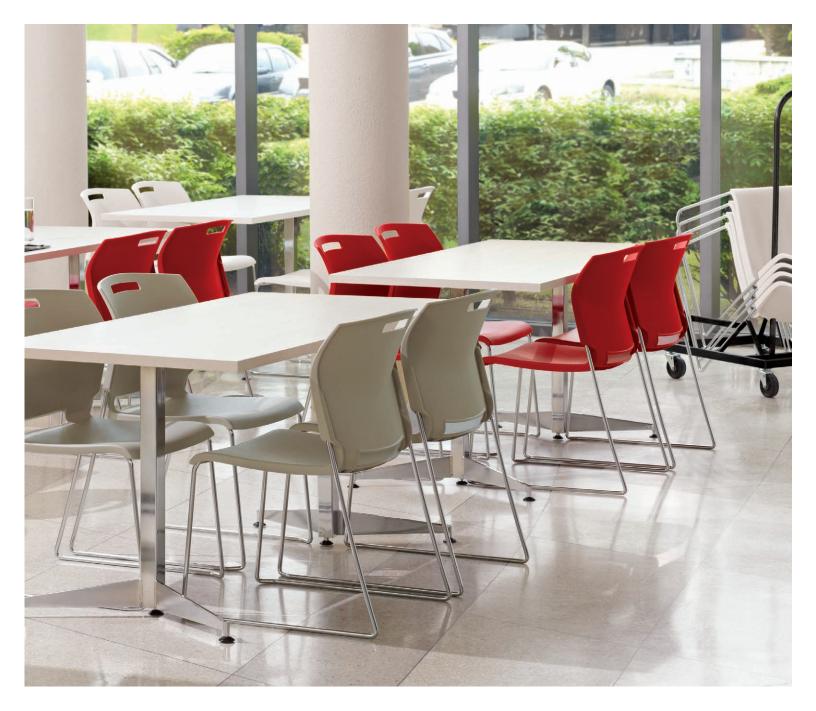

# Transform any space into a great place

From rich hues to subtle neutrals,  $Popcorn^{TM}$  will transform any space into a great place and keep the crowd comfortable. Gang them together in rows to impress. Stack them on a dolly when it's time to move on. Popcorn is one slick stacker with all the quality you would expect from Global.

### Color it your way

Available in a range of contemporary colors with matching arms. Optional glides and ganging brackets are available. Designed by Zooey Chu.

Medium density transportation dolly for upholstered or polypropylene chairs

High density transportation dolly for polypropylene chairs only

Please visit globalfurnituregroup.com for additional product information including environmental certifications. Cover: Seating shown in Scarlet.