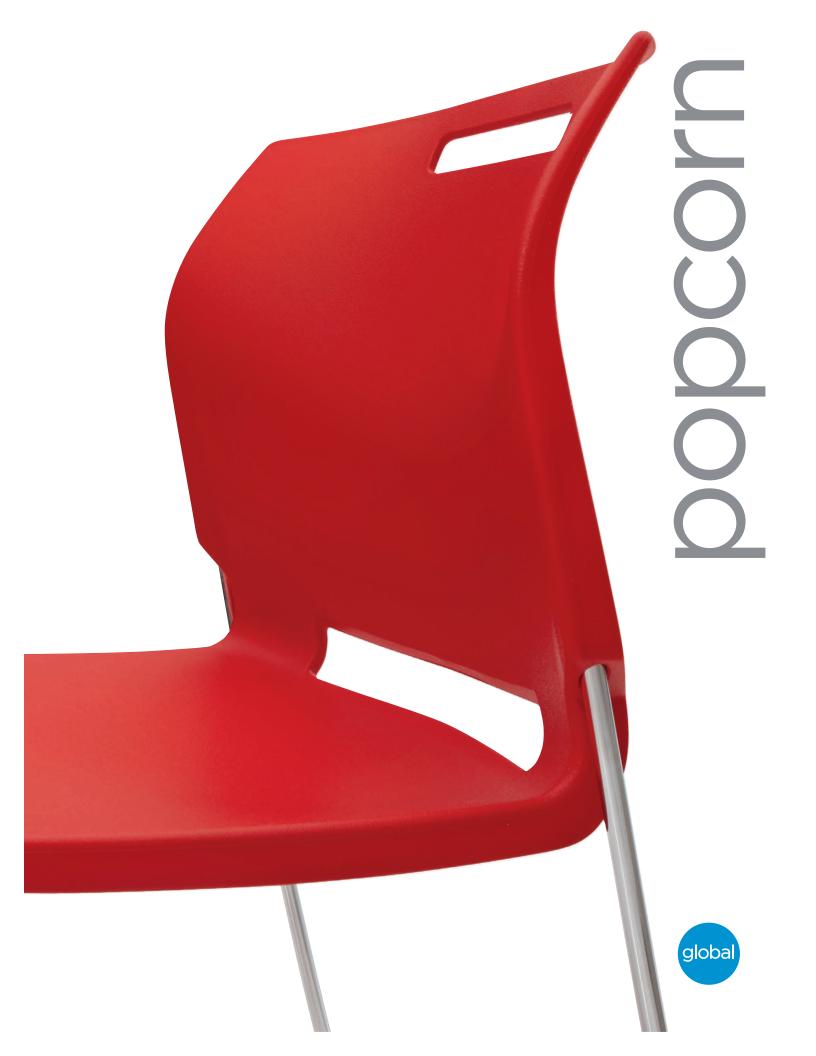

# popcorn seating

# Transform any space into a great place

From rich hues to subtle neutrals,  $Popcorn^{TM}$  will transform any space into a great place and keep the crowd comfortable. Gang them together in rows to impress. Stack them on a dolly when it's time to move on. Popcorn is one slick stacker with all the quality you would expect from Global.

The one-piece polypropylene shell includes a cut-out for easy cleaning and a handhold for ease of stacking. The chrome-plated, ½" diameter solid-steel frame with no front cross bar improves leg clearance and comfort. The wall saver frame design provides flexibility in tight spaces, protecting walls from damage.