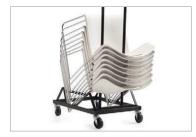

Medium density transportation dolly for upholstered or polypropylene chairs

High density transportation dolly for polypropylene chairs only

Please visit globalfurnituregroup.com for additional product information including environmental certifications. Cover: Seating shown in Scarlet.