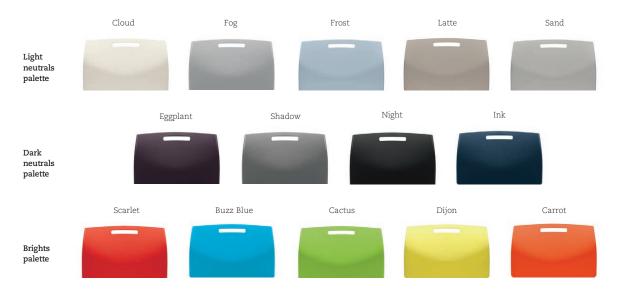

# Transform any space into a great place

From rich hues to subtle neutrals,  $Popcorn^{TM}$  will transform any space into a great place and keep the crowd comfortable. Gang them together in rows to impress. Stack them on a dolly when it's time to move on. Popcorn is one slick stacker with all the quality you would expect from Global.

### Color it your way

Available in a range of contemporary colors with matching arms. Optional glides and ganging brackets are available. Designed by Zooey Chu.