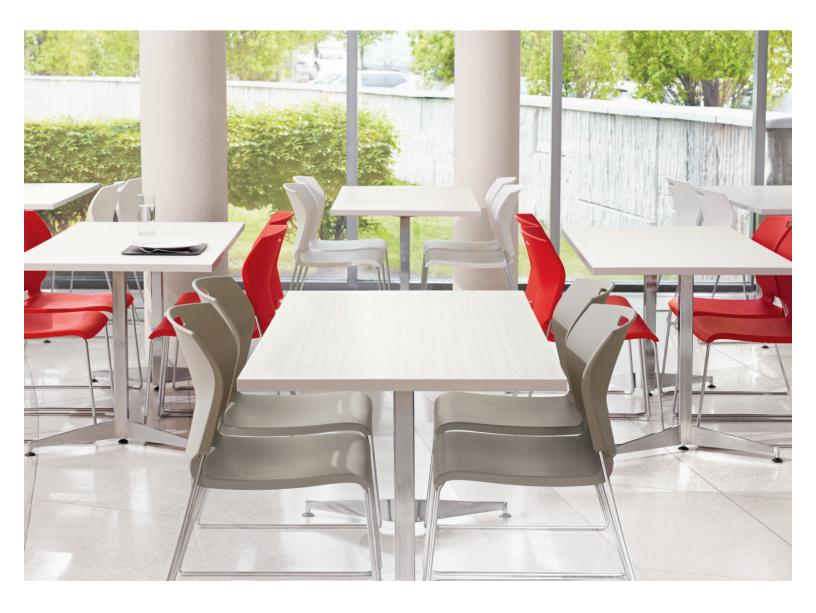

# Transform any space into a great place

From rich hues to subtle neutrals,  $Popcorn^{TM}$  will transform any space into a great place and keep the crowd comfortable. Gang them together in rows to impress. Stack them on a dolly when it's time to move on. Popcorn is one slick stacker with all the quality you would expect from Global.

### Color it your way

Available in a range of contemporary colors with matching arms. Optional glides and ganging brackets are available. Designed by Zooey Chu.