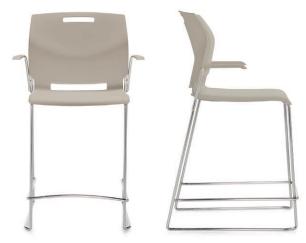

## Bar and counter stools

Bar stool with arms

Counter stool with arms

Bar stool with arms, upholstered seat

Counter stool with arms, upholstered seat