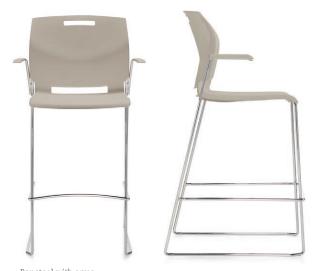

## Bar and counter stools

Bar stool with arms

Counter stool with arms

Bar stool with arms, upholstered seat

Counter stool with arms, upholstered seat