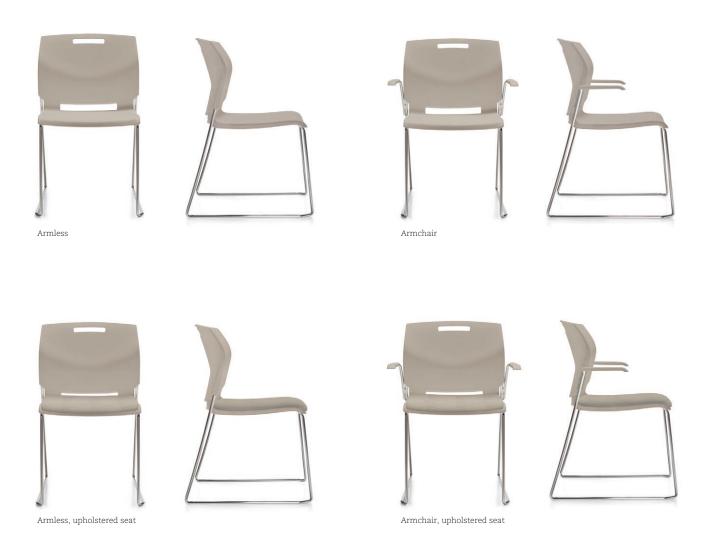

The one-piece polypropylene shell includes a cut-out for easy cleaning and a handhold for ease of stacking. The chrome-plated, ½" diameter solid-steel frame with no front cross bar improves leg clearance and comfort. The wall saver frame design provides flexibility in tight spaces, protecting walls from damage.

#### Features and options

Handhold for ease of stacking

Back cut-out for easy cleaning

Upholstered seat models available

Color matched arm models available

Optional ganging brackets

Optional glides available (clear polycarbonate glide shown)