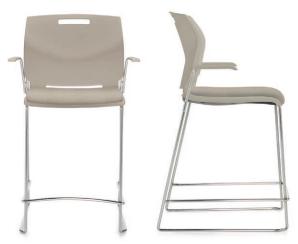

## Bar and counter stools

Bar stool with arms

Counter stool with arms

Bar stool with arms, upholstered seat

Counter stool with arms, upholstered seat