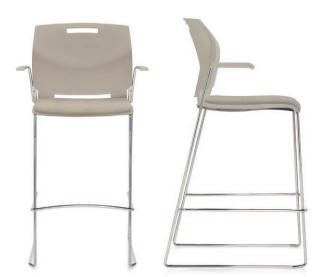

## Bar and counter stools

Bar stool with arms

Counter stool with arms

Bar stool with arms, upholstered seat

Counter stool with arms, upholstered seat