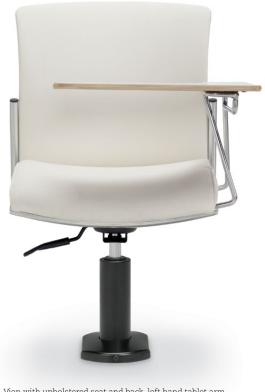

## Checking all the boxes

Vion with upholstered seat and back, left hand tablet arm

Duet, Vion and Sonic pedestal seating series include models with both right and left handed tablets. These models offer a convenient surface for taking notes and filling out forms in learning spaces or government offices where customers may need to complete forms or documents on location. Tablet arms are hinged and flip-up to provide easy access.