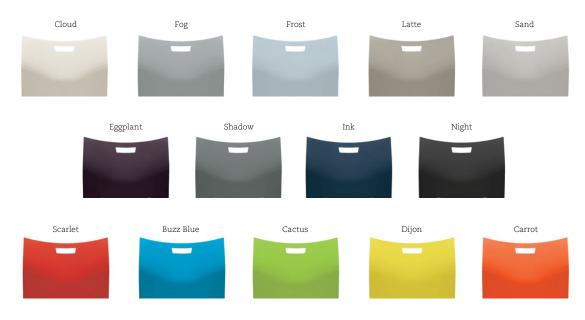

### Black Green Burgundy Blue

Plastic finishes - Novello pedestal seating

Mesh finishes - Spritz pedestal seating

Color it your way