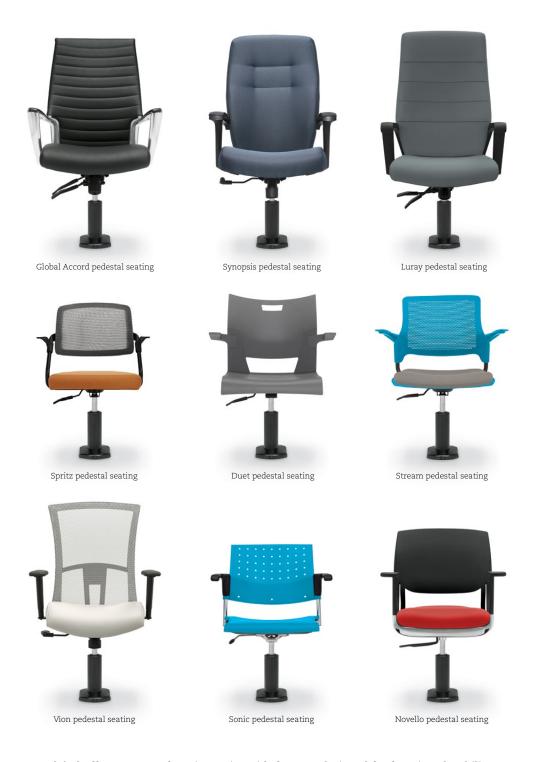

## One base, multiple styles

Global offers a range of seating series with features designed for function, durability, comfort and style to meet the needs of many applications. All pedestal bases feature 2" pneumatic height adjustment with a cylinder return to maximum height. Choose from swivel, self-centering swivel and non-swivel options. Additional features are specific to each seating series.