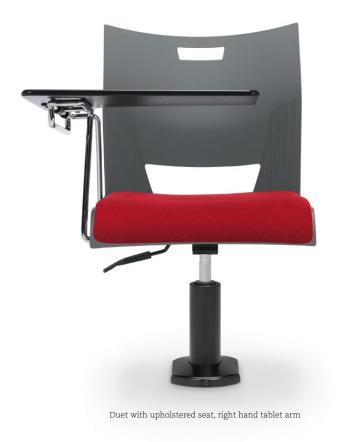

## Checking all the boxes

Vion with upholstered seat and back, left hand tablet arm

Duet, Vion and Sonic pedestal seating series include models with both right and left handed tablets. These models offer a convenient surface for taking notes and filling out forms in learning spaces or government offices where customers may need to complete forms or documents on location. Tablet arms are hinged and flip-up to provide easy access.