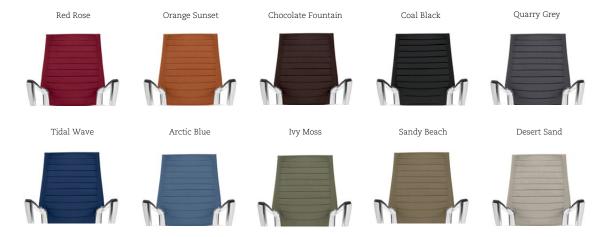

#### Mesh finishes – Vion pedestal seating

Mesh finishes-Global Accord pedestal seating - refer to website for 14 additional colors not shown