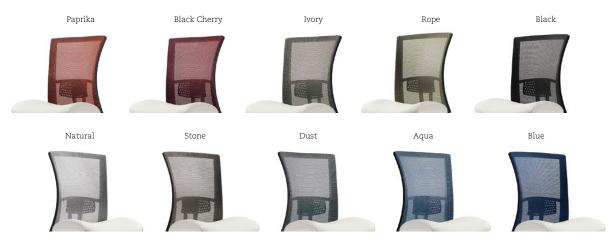

## Color it your way

#### Mesh finishes – Vion pedestal seating

Mesh finishes-Global Accord pedestal seating - refer to website for 14 additional colors not shown