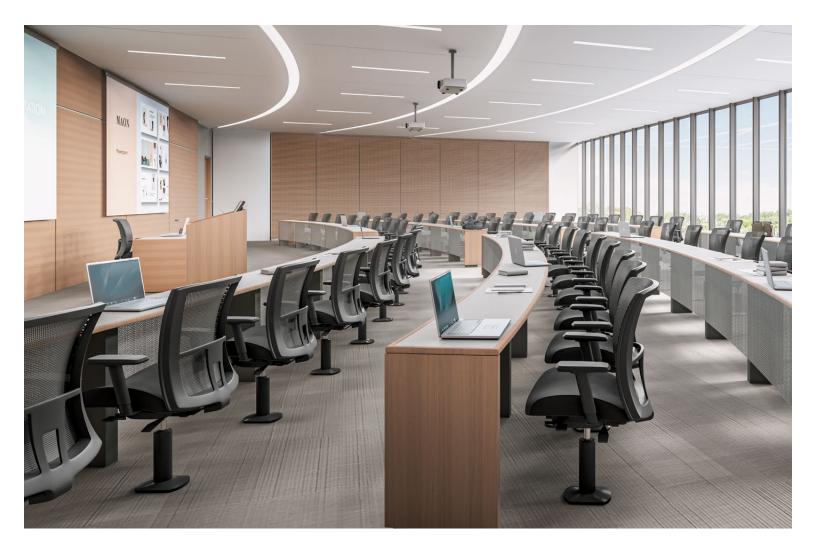

## A focused approach

Engaging the audience is fundamental to successful learning outcomes. In auditorium and lecture halls, fixed seating helps minimize distractions. Self-centering swivel options support the flow of people moving in and out of the room, maintaining the seating layouts, occupancy protocols and an orderly appearance.