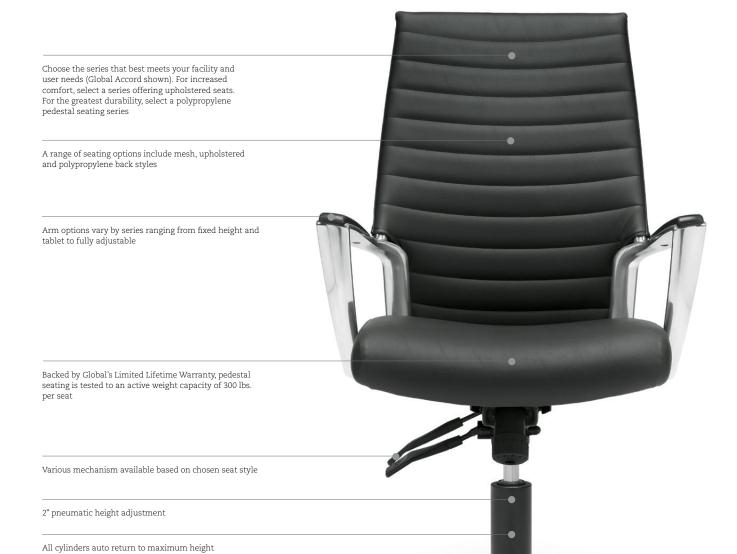

## One base, multiple styles

Global offers a range of seating series with features designed for function, durability, comfort and style to meet the needs of many applications. All pedestal bases feature 2" pneumatic height adjustment with a cylinder return to maximum height. Choose from swivel, self-centering swivel and non-swivel options. Additional features are specific to each seating series.

## Select your pedestal base cylinder options

**360° swivel** with auto return to maximum height

Engineered to exceed industry standards for long-term

performance

Auto return to center and auto return to maximum height Non-swivel with auto return to maximum height