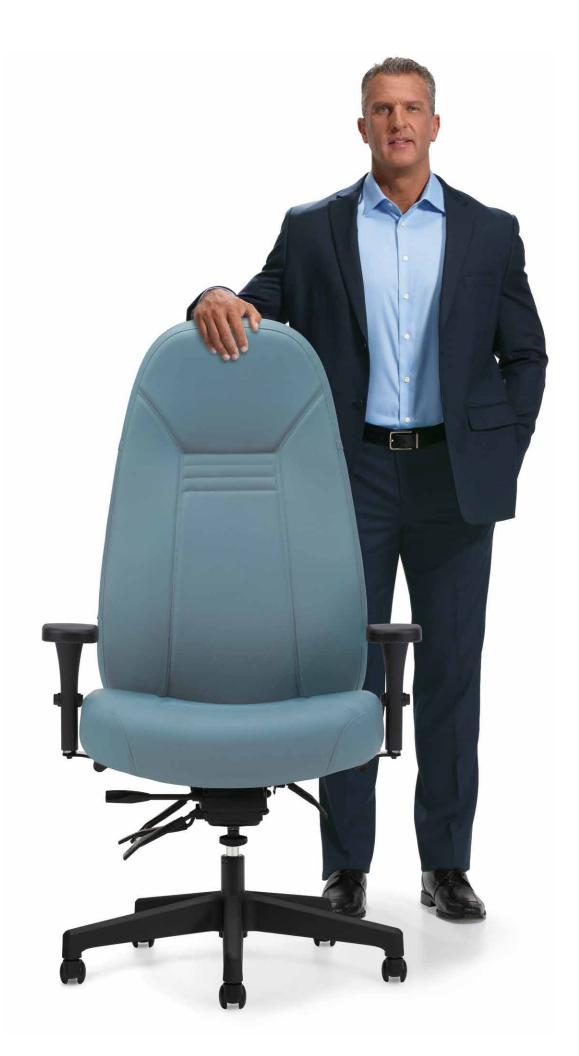

# ObusForme® Comfort XL, just for big and tall

Extra wide chair design (approximately 19" to 24.5" width between arms). Global's Vari-Width arms offer up to two inches of additional adjustment on each side of the chair. This allows up to 26" of space between the arms. The Extended High Back chair provides full neck and head support for users over six feet tall. The seat height starts at 17" and the overall height measures 53." The above model is 6'6" tall.