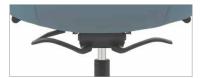

# Features

Width adjustable arms

Arm height adjustment to support forearms

Seat slides forward

## Armcap Features

Armcaps slide sideways

Armcaps slide forwards and backwards

Pivoting armcaps

Cover: 1251-3 Shown in Allante, Tundra (A49E). Model is 6'6" tall.

U.S.A. Global Furniture Group 17 West Stow Road P.O. Box 562 Marlton New Jersey U.S.A. 08053 Tel (856) 596-3390 (800) 220-1900 Fax (856) 596-5684