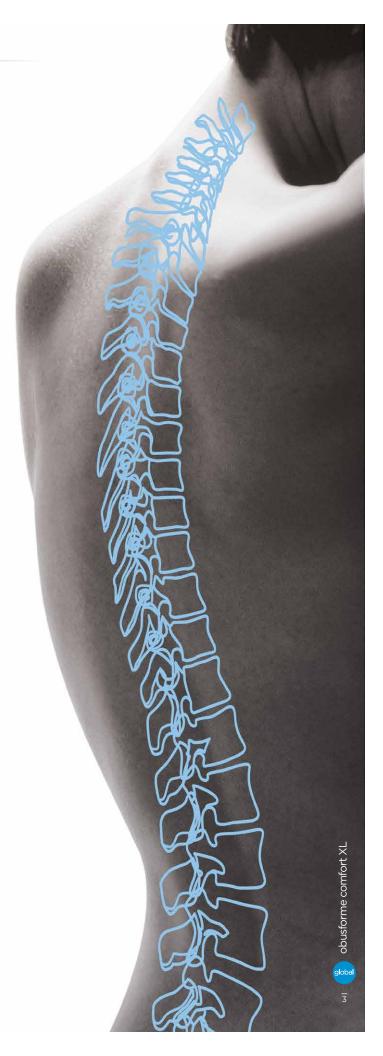

# Comfort and support

ObusForme Comfort XL's deeper seat models ensure full leg support for taller individuals or those who have longer legs. With the standard sliding seat depth adjustment, deeper seats are capable of providing an additional 2.5" of adjustment.