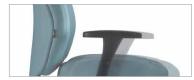

# Features

Width adjustable arms

Arm height adjustment to support forearms

Seat slides forward

## Armcap Features

Armcaps slide sideways

Armcaps slide forwards and backwards

Pivoting armcaps

Cover: 1251-3 Shown in Allante, Tundra (A49E). Model is 6'6" tall.

U.S.A. Global Furniture Group 17 West Stow Road P.O. Box 562 Marlton New Jersey U.S.A. 08053 Tel (856) 596-3390 (800) 220-1900 Fax (856) 596-5684