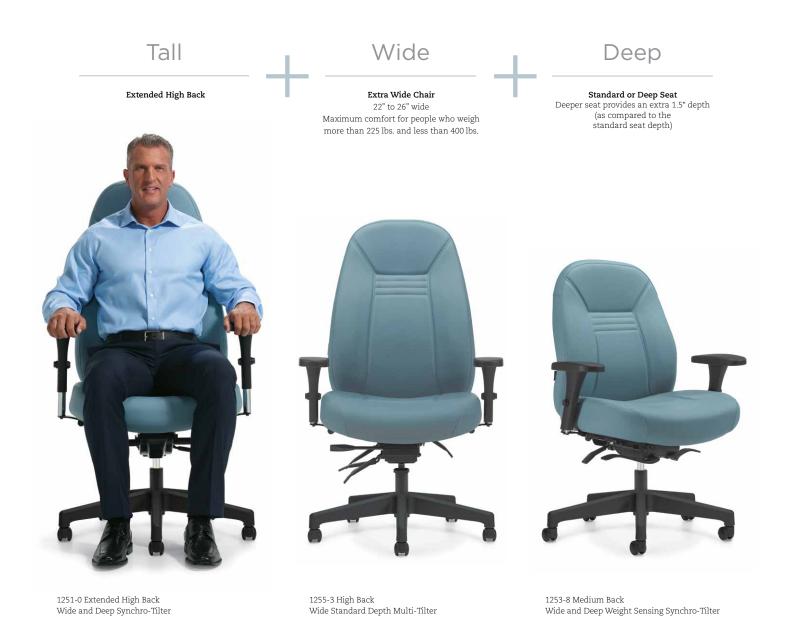

# Mechanism Options

Synchro-tilter (-0) with adjustable back angle

Multi-tilter (-3) with adjustable back & seat angle

Weight sensing synchro-tilter (-8)

DESIGNED TO MEET
THE REQUIREMENTS OF

BIFMA
ANSI/BIFMA X5.11
LARGE OCCUPANT
CHAIR STANDARD

ObusForme Comfort XL's deeper seat models ensure full leg support for taller individuals or those who have longer legs. With the standard sliding seat depth adjustment, deeper seats are capable of providing an additional 2.5" of adjustment.

# Make it yours - choose your back, seat and mechanism

Synchro-tilter (-0), multi-tilter (-3) or weight sensing (-8) mechanisms can be added to any model.