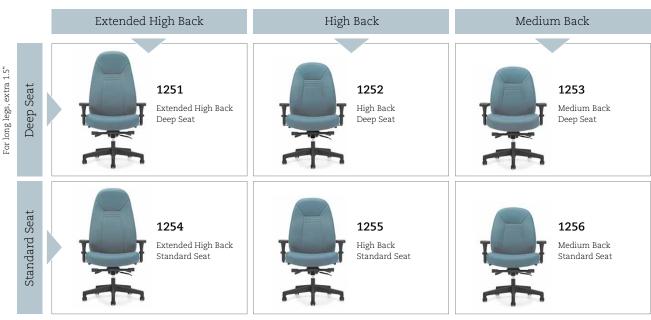

# Make it yours - choose your back, seat and mechanism

Synchro-tilter (-0), multi-tilter (-3) or weight sensing (-8) mechanisms can be added to any model.