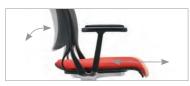

#### Features

Flexible shell back

Smooth synchronized movement on a concealed suspension system.

Optional upholstered back.