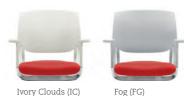

### Frame finishes

Ivory Clouds (IC)

Black (BK)

Cover: Seating shown in Terrace, Apple (TC66).

Opening left to right: Seating shown in Terrace, Bluebell (TC65), Terrace, Apple (TC66), Terrace, Tigerlily (TC61), Terrace, Bluebell (TC65).