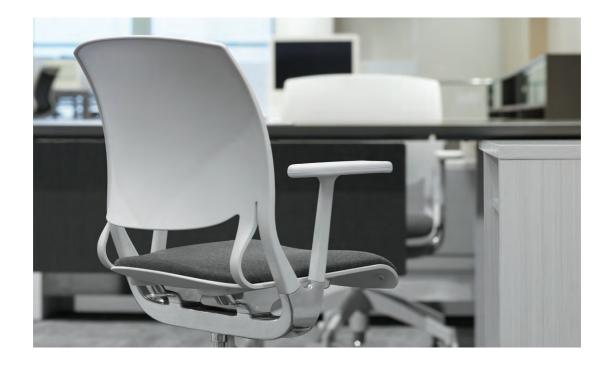

## Novello<sup>™</sup>: a synchronized expression of movement and form

Introducing Novello, an innovative and dynamic expression of material science that synchronizes the seat and back with every movement. Available in ivory cloud, fog grey or black with an optional upholstered back cushion. Designed exclusively for Global by Alessandro Piretti.

#### Features

Flexible shell back

Smooth synchronized movement on a concealed suspension system.

Optional upholstered back.