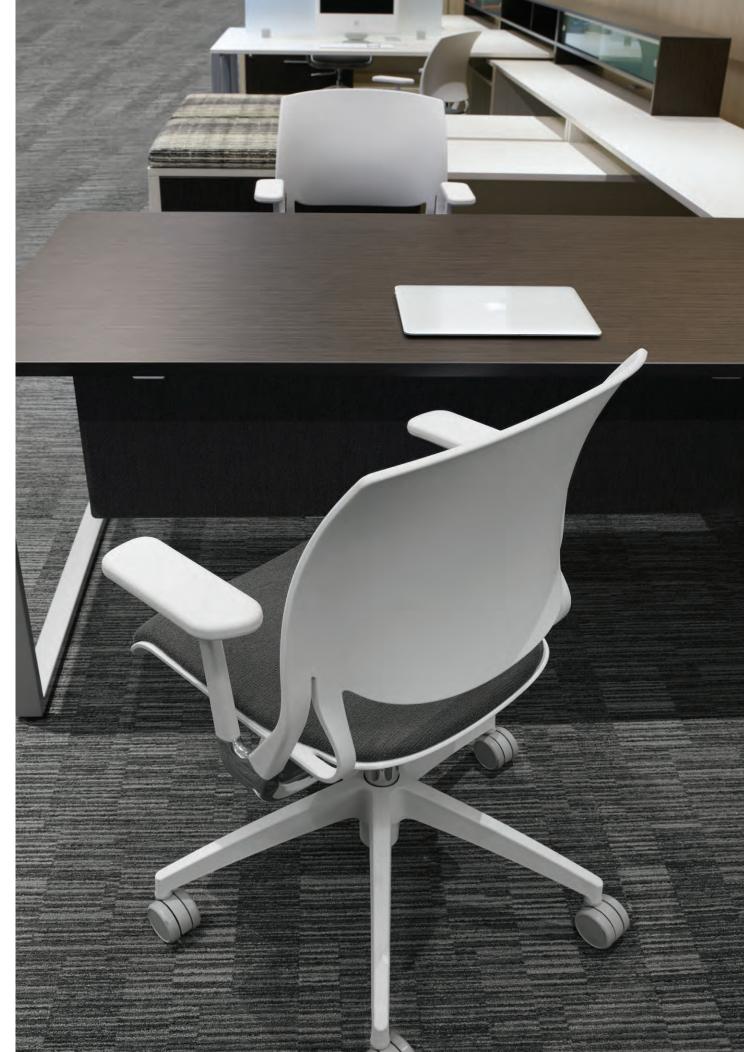

## Novello<sup>™</sup>: a synchronized expression of movement and form

Introducing Novello, an innovative and dynamic expression of material science that synchronizes the seat and back with every movement. Available in ivory cloud, fog grey or black with an optional upholstered back cushion. Designed exclusively for Global by Alessandro Piretti.

#### Features

Flexible shell back

Smooth synchronized movement on a concealed suspension system.

Optional upholstered back.