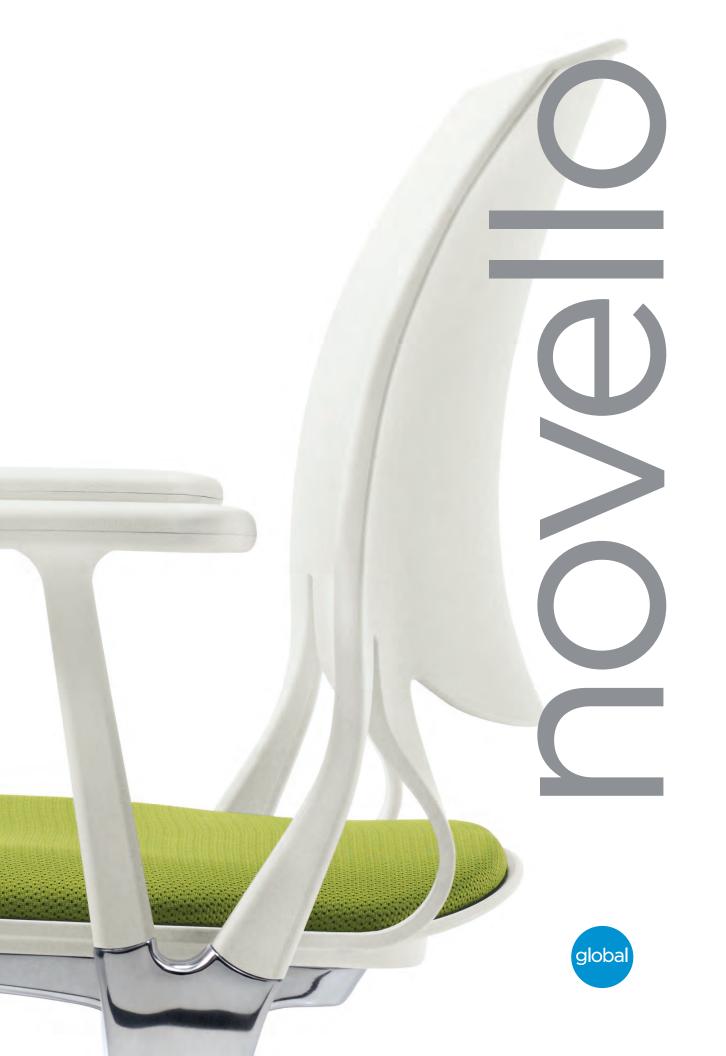

## Novello<sup>™</sup>: a synchronized expression of movement and form

Introducing Novello, an innovative and dynamic expression of material science that synchronizes the seat and back with every movement. Available in ivory cloud, fog grey or black with an optional upholstered back cushion. Designed exclusively for Global by Alessandro Piretti.

#### Features

Flexible shell back

Smooth synchronized movement on a concealed suspension system.

Optional upholstered back.