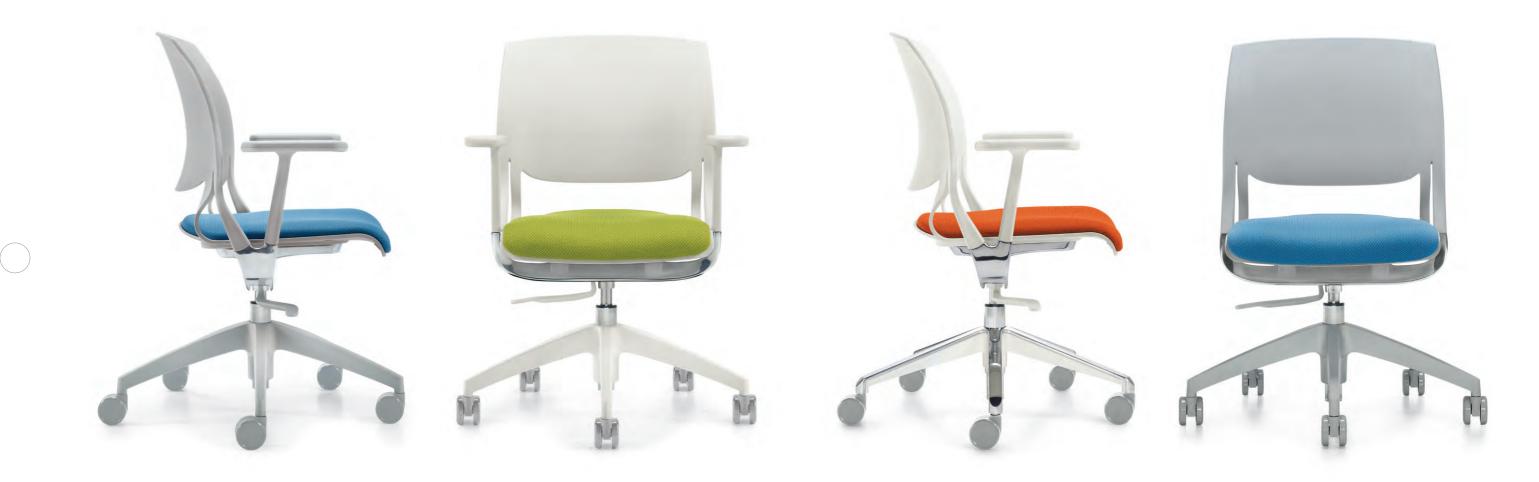

# Novello<sup>™</sup>: a synchronized expression of movement and form

Arm and armless stools add to Novello's versatility and application in transaction environments, video conferencing and business centers. The optional stool models offers elevated seat heights for those unique applications. Hard surface casters are available on all Novello models.

### Base options

Standard Black

Polished aluminum with Fog accent base.

Ivory Clouds

Polished aluminum with Ivory Clouds accent base.

### Frame finishes

Ivory Clouds (IC)

Black (BK)

Cover: Seating shown in Terrace, Apple (TC66).

Opening left to right: Seating shown in Terrace, Bluebell (TC65), Terrace, Apple (TC66), Terrace, Tigerlily (TC61), Terrace, Bluebell (TC65).