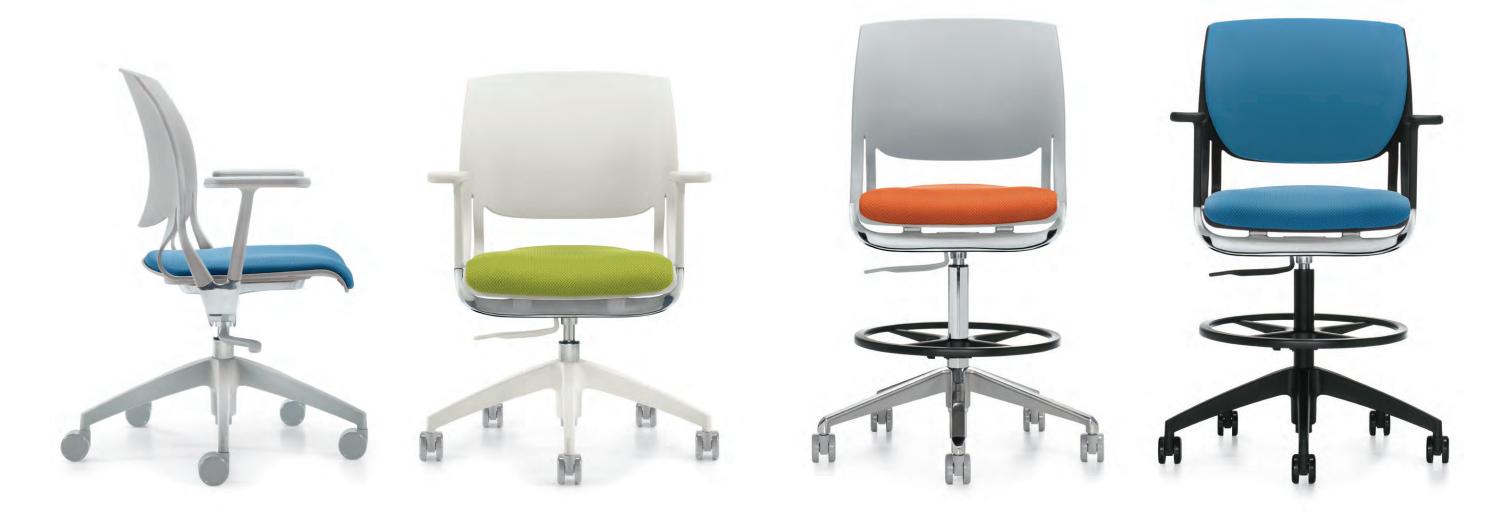

# Novello<sup>™</sup>: a synchronized expression of movement and form

Arm and armless stools add to Novello's versatility and application in transaction environments, video conferencing and business centers. The optional stool models offers elevated seat heights for those unique applications. Hard surface casters are available on all Novello models.

### Base options

Standard Black

Polished aluminum with Fog accent base.

Ivory Clouds

Polished aluminum with Ivory Clouds accent base.

### Frame finishes

Ivory Clouds (IC)

Black (BK)

Cover: Seating shown in Terrace, Apple (TC66).

Opening left to right: Seating shown in Terrace, Bluebell (TC65), Terrace, Apple (TC66), Terrace, Tigerlily (TC61), Terrace, Bluebell (TC65).