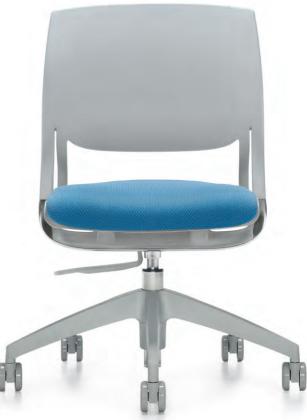

#### Frame finishes

Black (BK)

Tigerlily (TC61), Terrace, Bluebell (TC65). Inside, centre to right: Terrace, Bluebell (TC65), Terrace, Apple (TC66), Terrace, Tigerlily (TC61), Terrace, Bluebell (TC65), Terrace, Ironwork (TC71). Above: Terrace, Ironwork (TC71).

Opening left to right: Seating shown in Terrace, Bluebell (TC65), Terrace, Apple (TC66), Terrace,