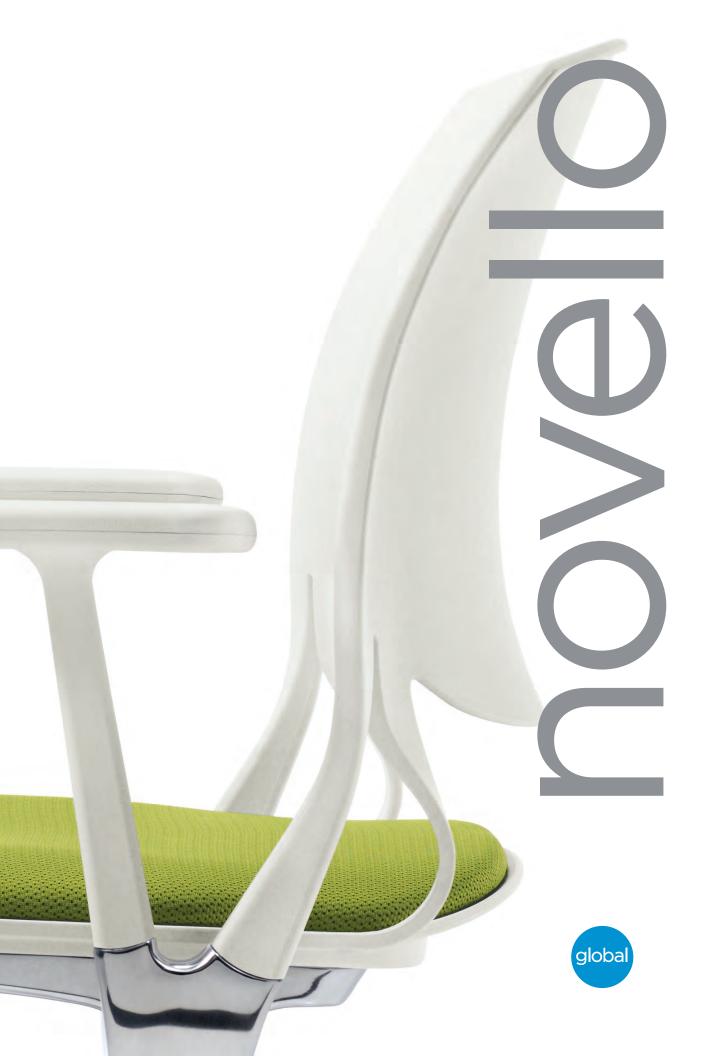

### Novello<sup>®</sup>: a synchronized expression of movement and form

Introducing Novello, an innovative and dynamic expression of material science that synchronizes the seat and back with every movement. Available in ivory cloud, fog grey or black with an optional upholstered back cushion. Designed exclusively for Global by Alessandro Piretti.

Cover: Seating shown in Terrace, Apple (TC66).