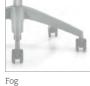

#### Base options

Standard Black

Ivory Clouds

#### Frame finishes

Black (BK)

Tigerlily (TC61), Terrace, Bluebell (TC65). Inside, centre to right: Terrace, Bluebell (TC65), Terrace, Apple (TC66), Terrace, Tigerlily (TC61), Terrace, Bluebell (TC65), Terrace, Ironwork (TC71). Above: Terrace, Ironwork (TC71).