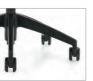

# novello

Polished aluminum

with Black accent.

#### Frame finishes

Black (BK)

Tigerlily (TC61), Terrace, Bluebell (TC65). Inside, centre to right: Terrace, Bluebell (TC65), Terrace, Apple (TC66), Terrace, Tigerlily (TC61), Terrace, Bluebell (TC65), Terrace, Ironwork (TC71). Above: Terrace, Ironwork (TC71).