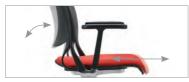

#### Features

Flexible shell back

Smooth synchronized movement on a concealed suspension system.

leve

Optional upholstered back.