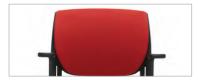

### Novello<sup>®</sup>: a synchronized expression of movement and form

Introducing Novello, an innovative and dynamic expression of material science that synchronizes the seat and back with every movement. Available in ivory cloud, fog grey or black with an optional upholstered back cushion. Designed exclusively for Global by Alessandro Piretti.

Cover: Seating shown in Terrace, Apple (TC66).