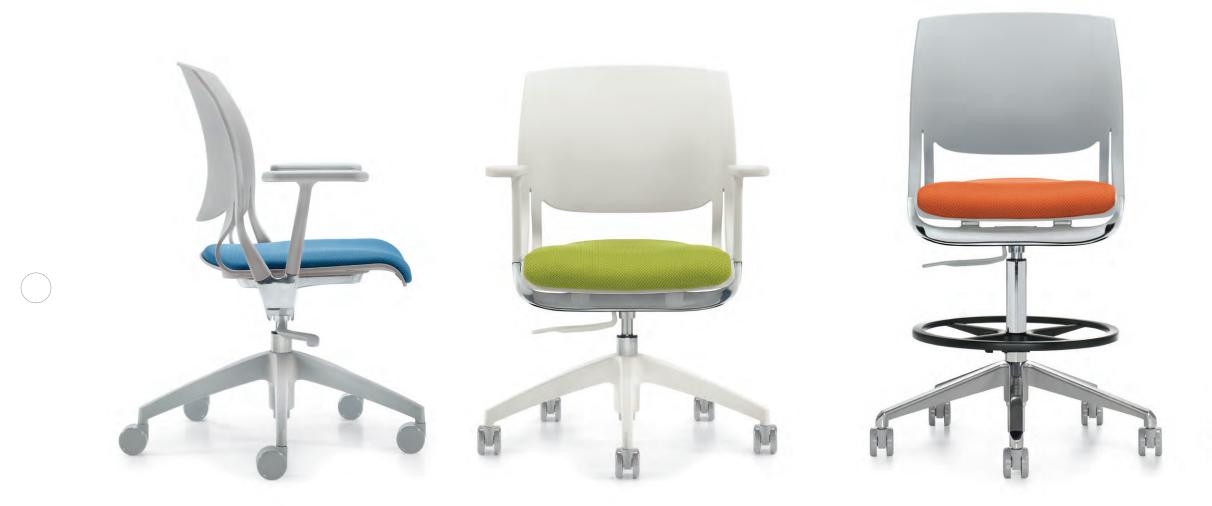

## Novello<sup>™</sup>: a synchronized expression of movement and form

Arm and armless stools add to Novello's versatility and application in transaction environments, video conferencing and business centers. The optional stool models offers elevated seat heights for those unique applications. Hard surface casters are available on all Novello models.

#### Frame finishes

Black (BK)

Tigerlily (TC61), Terrace, Bluebell (TC65). Inside, centre to right: Terrace, Bluebell (TC65), Terrace, Apple (TC66), Terrace, Tigerlily (TC61), Terrace, Bluebell (TC65), Terrace, Ironwork (TC71). Above: Terrace, Ironwork (TC71).

Opening left to right: Seating shown in Terrace, Bluebell (TC65), Terrace, Apple (TC66), Terrace,