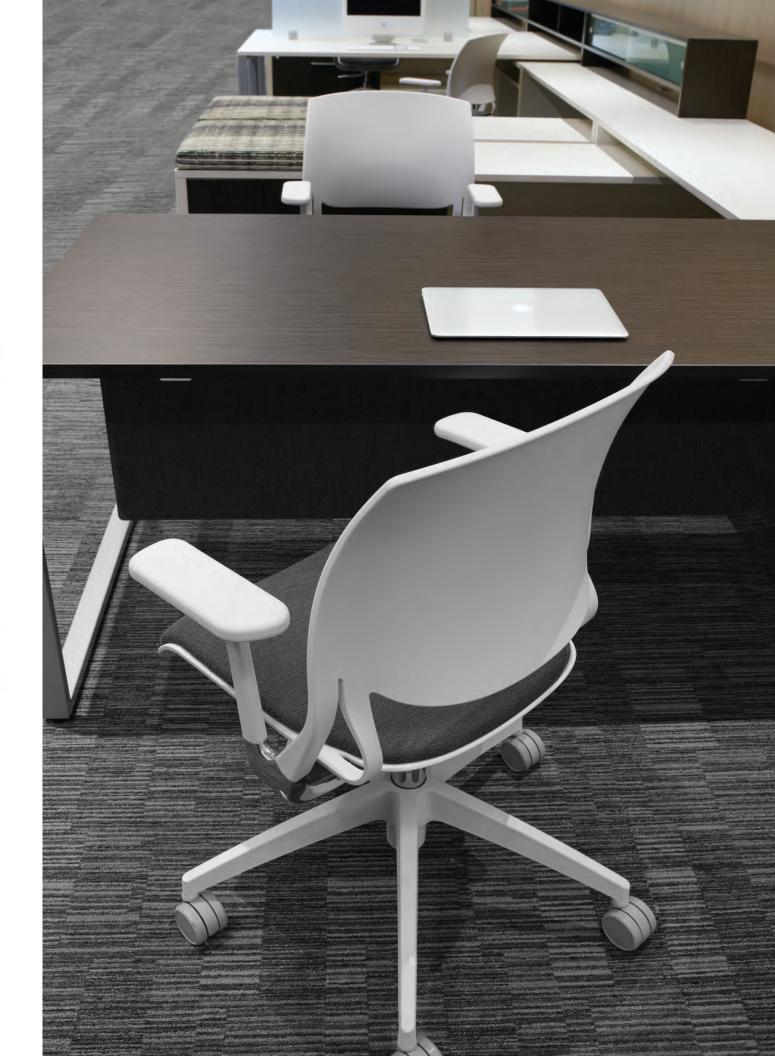

### Novello<sup>®</sup>: a synchronized expression of movement and form

Introducing Novello, an innovative and dynamic expression of material science that synchronizes the seat and back with every movement. Available in ivory cloud, fog grey or black with an optional upholstered back cushion. Designed exclusively for Global by Alessandro Piretti.

#### Features

Flexible shell back

Smooth synchronized movement on a concealed suspension system.

leve

Optional upholstered back.