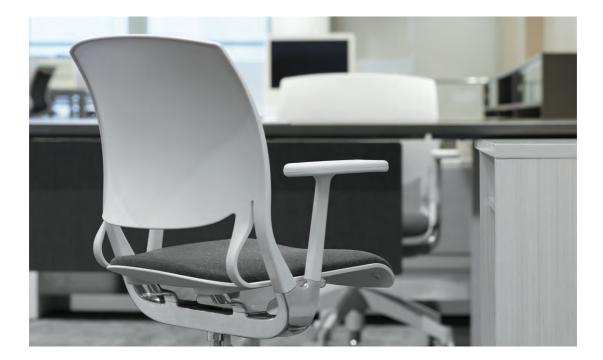

### Novello<sup>®</sup>: a synchronized expression of movement and form

Introducing Novello, an innovative and dynamic expression of material science that synchronizes the seat and back with every movement. Available in ivory cloud, fog grey or black with an optional upholstered back cushion. Designed exclusively for Global by Alessandro Piretti.

#### Features

Flexible shell back

Smooth synchronized movement on a concealed suspension system.

leve

Optional upholstered back.