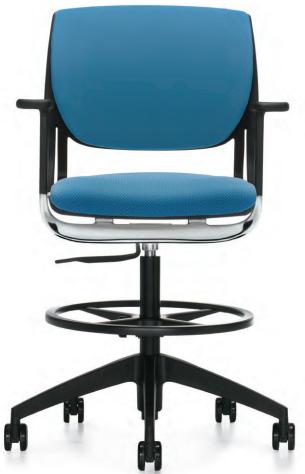

## Novello<sup>™</sup>: a synchronized expression of movement and form

Arm and armless stools add to Novello's versatility and application in transaction environments, video conferencing and business centers. The optional stool models offers elevated seat heights for those unique applications. Hard surface casters are available on all Novello models.

#### Features

Flexible shell back

Smooth synchronized movement on a concealed suspension system.

leve

Optional upholstered back.

#### Base options

Standard Black

Ivory Clouds