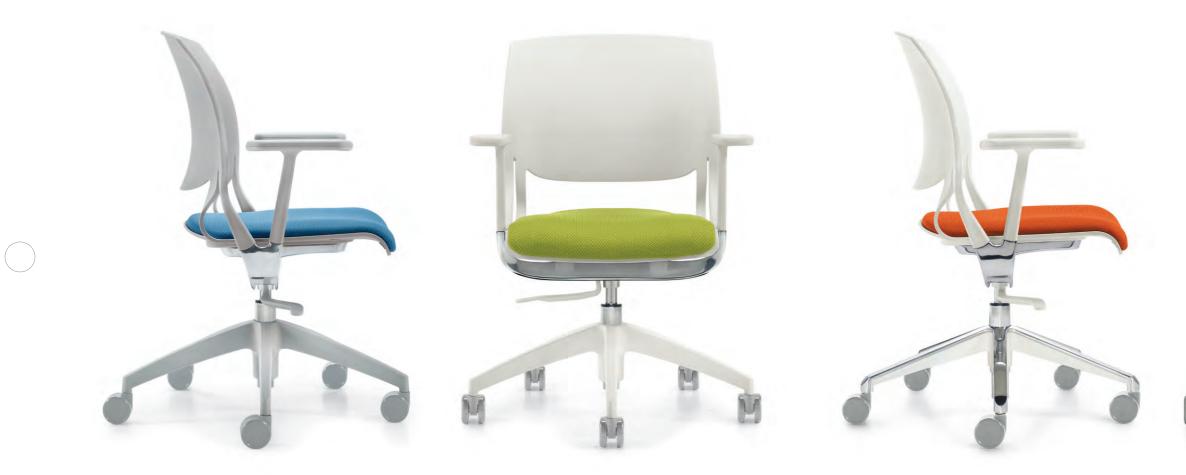

#### Frame finishes

Black (BK)

Tigerlily (TC61), Terrace, Bluebell (TC65). Inside, centre to right: Terrace, Bluebell (TC65), Terrace, Apple (TC66), Terrace, Tigerlily (TC61), Terrace, Bluebell (TC65), Terrace, Ironwork (TC71). Above: Terrace, Ironwork (TC71).

Opening left to right: Seating shown in Terrace, Bluebell (TC65), Terrace, Apple (TC66), Terrace,