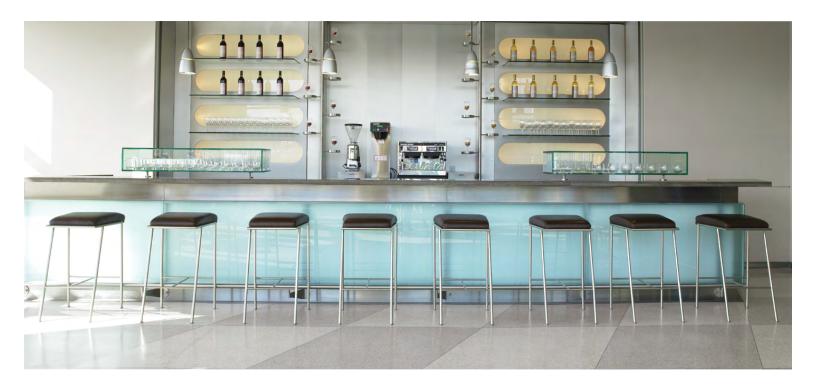

## ML, the modern soft seating collection

ML<sup>™</sup> is a contemporary interpretation of classic minimalist style and well suited to reception areas, modern offices and hospitality applications. The series which includes lounge chairs, dining chairs, two or three seat sofas, bar stools or a coordinating ottoman is available in COM or the full range of Global textiles and leathers. Designed by Richard Eppstadt.

# ML models

Lounge Chair

Bar Height Stool

Additional information can be found on the Global website.