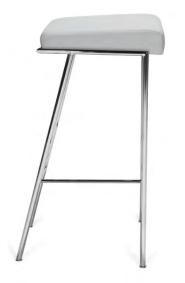

# ML models

Lounge Chair

Bar Height Stool

Additional information can be found on the Global website.