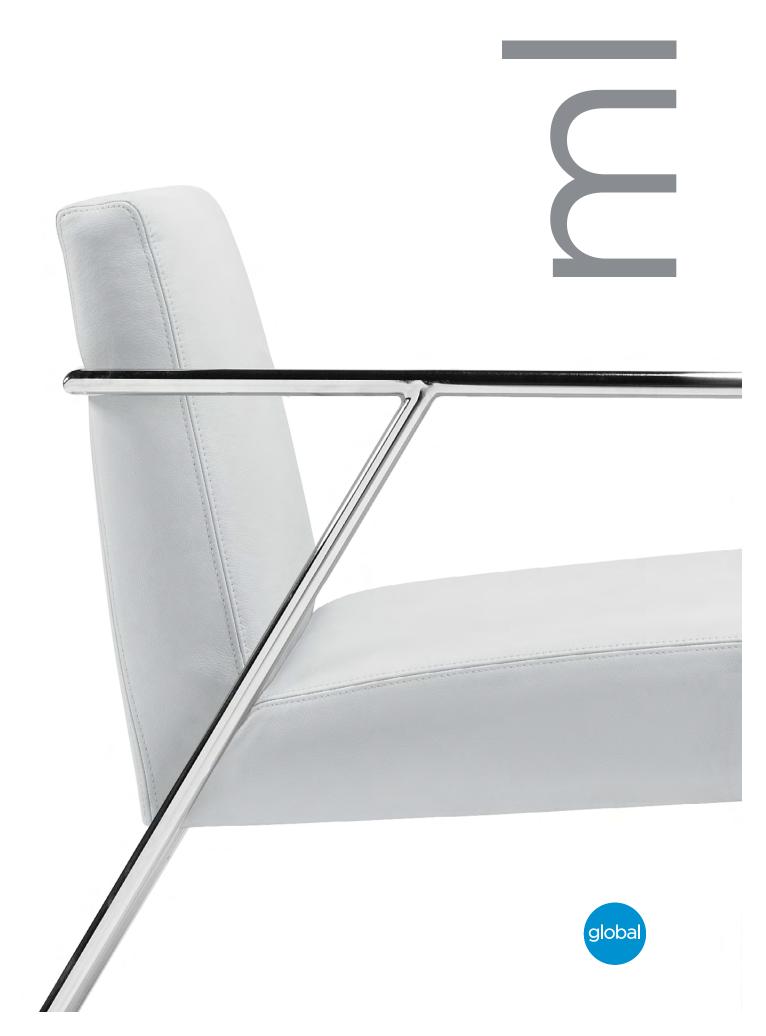

## ML, the modern soft seating collection

ML<sup>™</sup> is a contemporary interpretation of classic minimalist style and well suited to reception areas, modern offices and hospitality applications. The series which includes lounge chairs, dining chairs, two or three seat sofas, bar stools or a coordinating ottoman is available in COM or the full range of Global textiles and leathers. Designed by Richard Eppstadt.

## Canada

Global Furniture Group 1350 Flint Rd., Toronto Ontario Canada M3J 2J7 Sales & Marketing: Tel (1-877) 446-2251

Cover: Seating shown in Dani Leather, Pearl with Chrome frame.

Above, top to bottom: Seating shown in Prescott Leather, Chestnut.