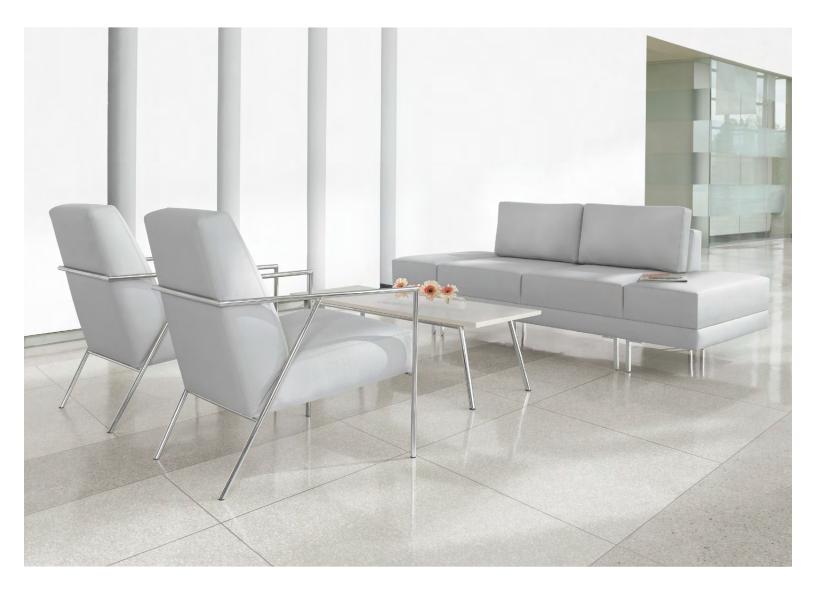

## ML, the modern soft seating collection

ML<sup>™</sup> is a contemporary interpretation of classic minimalist style and well suited to reception areas, modern offices and hospitality applications. The series which includes lounge chairs, dining chairs, two or three seat sofas, bar stools or a coordinating ottoman is available in COM or the full range of Global textiles and leathers. Designed by Richard Eppstadt.

# ML models

Lounge Chair

Bar Height Stool

Additional information can be found on the Global website.