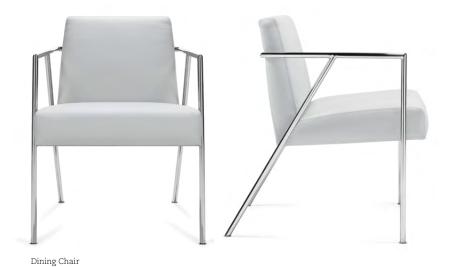

# ML models

Lounge Chair

Bar Height Stool

Additional information can be found on the Global website.