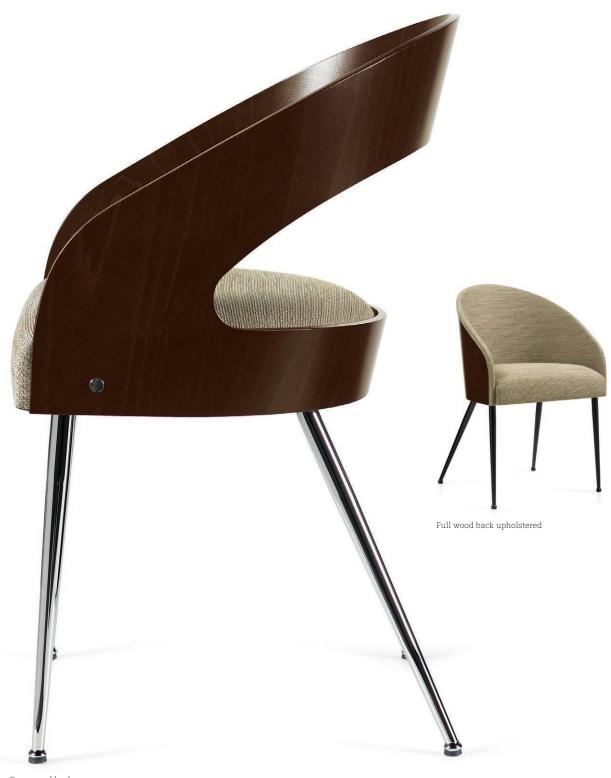

## Stance and style with options to suit

Full wood back upholstered bar height stool

Marché™ is available in three back styles. The open wood back is simple and elegant. The full wood back can be specified in wood only or upholstered on the inside. Marché is offered in four frame finishes and multiple Global stains to match our veneer and laminate offerings. Bar and counter height stools available.

## Back Options

Open wood back

Full wood back

Full wood back upholstered

U.S.A. Global Furniture Group 17 West Stow Road P.O. Box 562 Marlton New Jersey U.S.A. 08053 Tel (856) 596-3390 (800) 220-1900