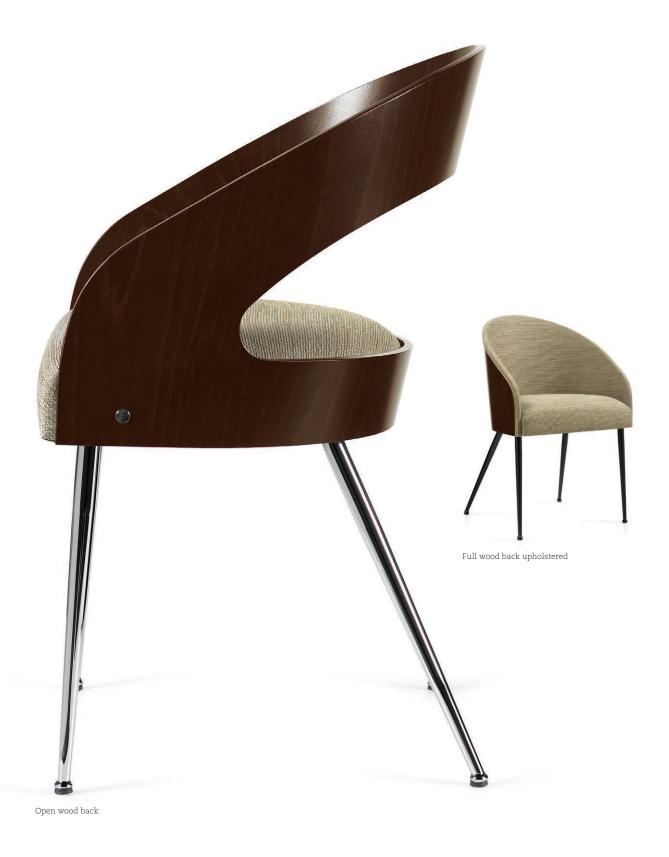

# Stance and style with options to suit

 $\mathsf{March} \in \mathsf{March}$ is available in three back styles. The open wood back is simple and elegant. The full wood back can be specified in wood only or upholstered on the inside. Marché is offered in four frame finishes and multiple Global stains to match our veneer and laminate offerings. Bar and counter height stools available.

Additional information can be found on the Global website.

**Back Options** 

Open wood back

Full wood back

Full wood back upholstered