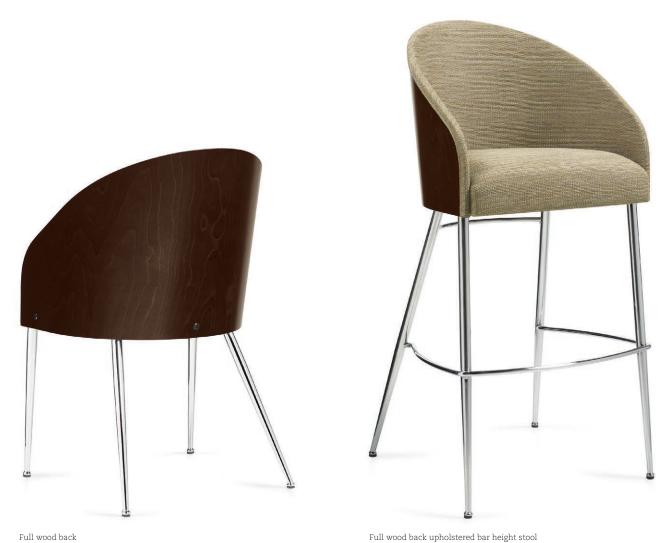

# Stance and style with options to suit

 $\mathsf{March} \in \mathsf{March}$ is available in three back styles. The open wood back is simple and elegant. The full wood back can be specified in wood only or upholstered on the inside. Marché is offered in four frame finishes and multiple Global stains to match our veneer and laminate offerings. Bar and counter height stools available.

Additional information can be found on the Global website.

**Back Options** 

Open wood back

Full wood back

Full wood back upholstered