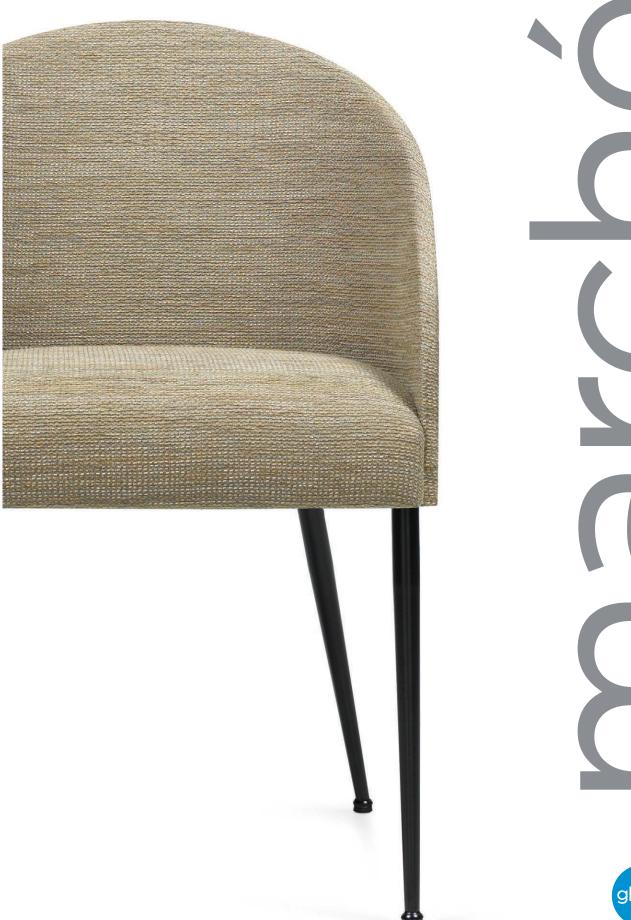

# A contemporary wood chair from another era

# Stance and style with options to suit

 $\mathsf{March} \in \mathsf{March}$ is available in three back styles. The open wood back is simple and elegant. The full wood back can be specified in wood only or upholstered on the inside. Marché is offered in four frame finishes and multiple Global stains to match our veneer and laminate offerings. Bar and counter height stools available.