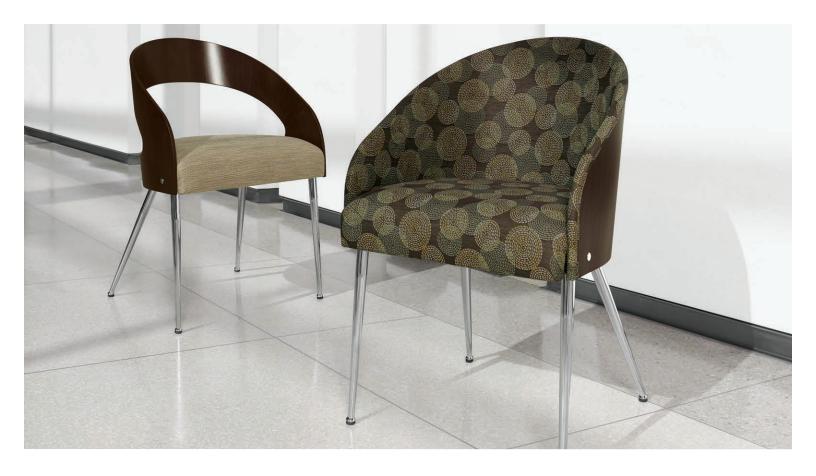

# Stance and style with options to suit

 $\mathsf{March} \in \mathsf{March}$ is available in three back styles. The open wood back is simple and elegant. The full wood back can be specified in wood only or upholstered on the inside. Marché is offered in four frame finishes and multiple Global stains to match our veneer and laminate offerings. Bar and counter height stools available.

Additional information can be found on the Global website.

**Back Options** 

Open wood back

Full wood back

Full wood back upholstered