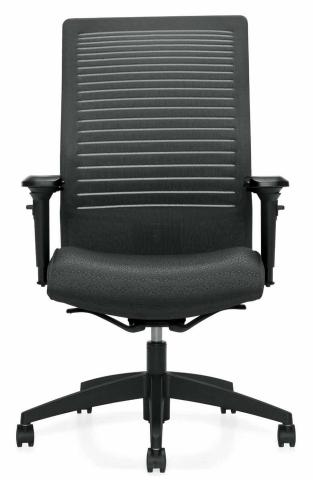

## Loover = Sleek, trim, comfortable and innovative

Loover $^{\text{m}}$  features an open back frame upholstered with Vue mesh for individual comfort. Vue mesh is a combination of elastic and non-stretch fibers woven together to create a flexible back that provides custom support for each user and a supportive non-rigid lumbar.

Vue mesh is available in a choice of 24 colors. Loover can also be upholstered in your choice of fabric, vinyl or leather.

Additional information can be found on the Global website.