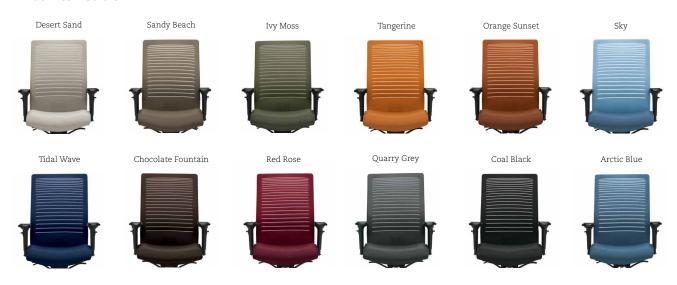

Vue mesh is available in a choice of 24 colors. Loover can also be upholstered in your choice of fabric, vinyl or leather.

Additional information can be found on the Global website.

### Vue Mesh Colors