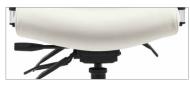

#### Mechanisms

Weight sensing synchro-tilter

Tilter

Synchro-tilter with back angle adjustment

Task