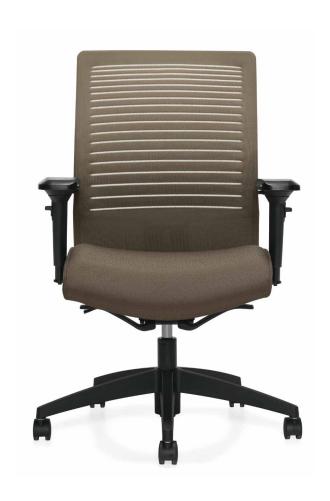

## Loover = Sleek, trim, comfortable and innovative

Loover $^{\text{m}}$  features an open back frame upholstered with Vue mesh for individual comfort. Vue mesh is a combination of elastic and non-stretch fibers woven together to create a flexible back that provides custom support for each user and a supportive non-rigid lumbar.

Vue mesh is available in a choice of 24 colors. Loover can also be upholstered in your choice of fabric, vinyl or leather.

Additional information can be found on the Global website.