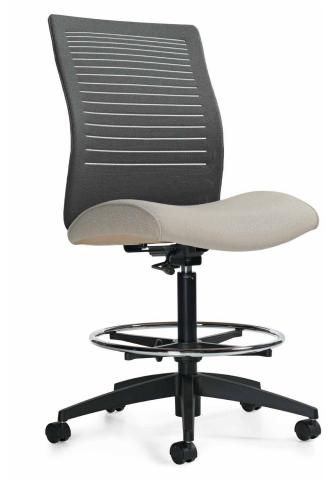

## Versatile seating from task to stool

#### Mechanisms

Weight sensing synchro-tilter

Tilter

Synchro-tilter with back angle adjustment

Task