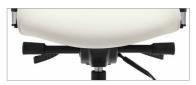

#### Mechanisms

Weight sensing synchro-tilter

Tilter

Synchro-tilter with back angle adjustment

Task