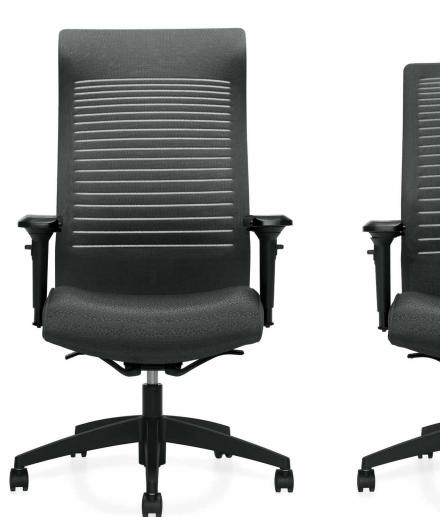

## Loover = Sleek, trim, comfortable and innovative

Loover $^{\text{m}}$  features an open back frame upholstered with Vue mesh for individual comfort. Vue mesh is a combination of elastic and non-stretch fibers woven together to create a flexible back that provides custom support for each user and a supportive non-rigid lumbar.

Vue mesh is available in a choice of 24 colors. Loover can also be upholstered in your choice of fabric, vinyl or leather.

Additional information can be found on the Global website.