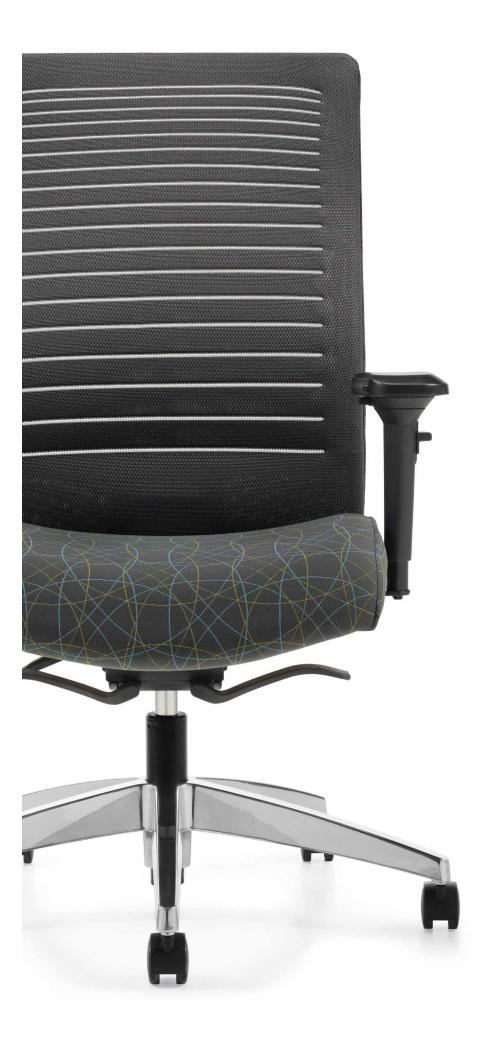

#### Features

Vue mesh provides a flexible back - available in three heights

Width adjustable arms are standard on all Loover chairs

Height adjustable arms are standard on all

Optional memory foam in seat

Armcaps slide forward and back to accommodate tall or small users