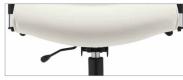

#### Mechanisms

Weight sensing synchro-tilter

Tilter

Synchro-tilter with back angle adjustment

Task