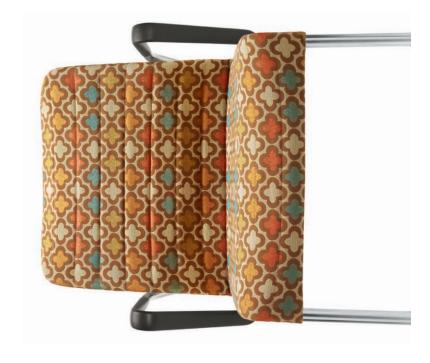

# Mesh or upholstered, it's timeless

Fully upholstered coverings are also offered on all Lite models in your favorite textile or one of ours. Horizontal top stitching on the front face of the upholstery adds to the timeless look of this series.

Arms are standard in cantilevered or closed loop. Both are made from fiberglass reinforced nylon, in Black only. Frame finishes include polished Chrome, Black or Tungsten powder-coated epoxy.