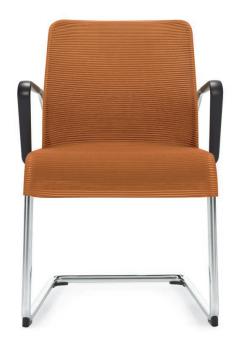

## Lite, the sled is back

The sled is back in an elegant update of a classic. Global's Lite  $^{\scriptscriptstyle{\text{TM}}}$  seating series blends refined metal work with a beautiful ribbed mesh covering in an array of contemporary neutrals and chromatic hues.

# Mesh or upholstered, it's timeless

Fully upholstered coverings are also offered on all Lite models in your favorite textile or one of ours. Horizontal top stitching on the front face of the upholstery adds to the timeless look of this series.

Arms are standard in cantilevered or closed loop. Both are made from fiberglass reinforced nylon, in Black only. Frame finishes include polished Chrome, Black or Tungsten powder-coated epoxy.

#### Vue Mesh Colors

Please visit globalfurnituregroup.com for additional product information including environmental certifications.

Cover: Seating shown in Vue mesh, White with cantilever Chrome frame and cantilever arms. Above: Seating shown in Vue mesh, Tangerine with cantilever Chrome frame and loop arms. Right: Seating shown in Designtex Bunta, Tumeric with cantilever Chrome frame and loop arms.