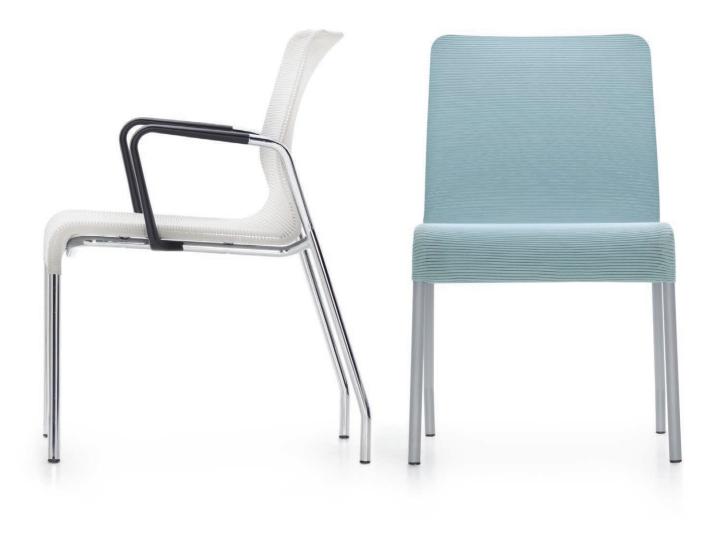

## Lite, all arms and legs

Lite also comes in a four-legged chair with non-marking glides, or spec it on casters to make it mobile. Two arm styles, a traditional cantilever and a contemporary loop are available on all models.

# Mesh or upholstered, it's timeless

Fully upholstered coverings are also offered on all Lite models in your favorite textile or one of ours. Horizontal top stitching on the front face of the upholstery adds to the timeless look of this series.

Arms are standard in cantilevered or closed loop. Both are made from fiberglass reinforced nylon, in Black only. Frame finishes include polished Chrome, Black or Tungsten powder-coated epoxy.