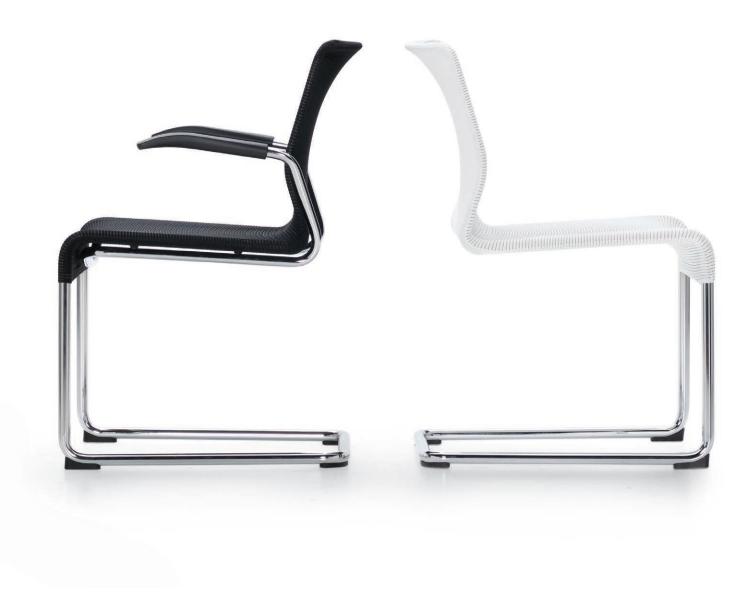

## Lite, all arms and legs

Lite also comes in a four-legged chair with non-marking glides, or spec it on casters to make it mobile. Two arm styles, a traditional cantilever and a contemporary loop are available on all models.

Arms are standard in cantilevered or closed loop. Both are made from fiberglass reinforced nylon, in Black only. Frame finishes include polished Chrome, Black or Tungsten powder-coated epoxy.

### Frame and Leg Features

Glides on cantilever frame are non-tipping and non-marking

Glides on four-legged frame are non-marking