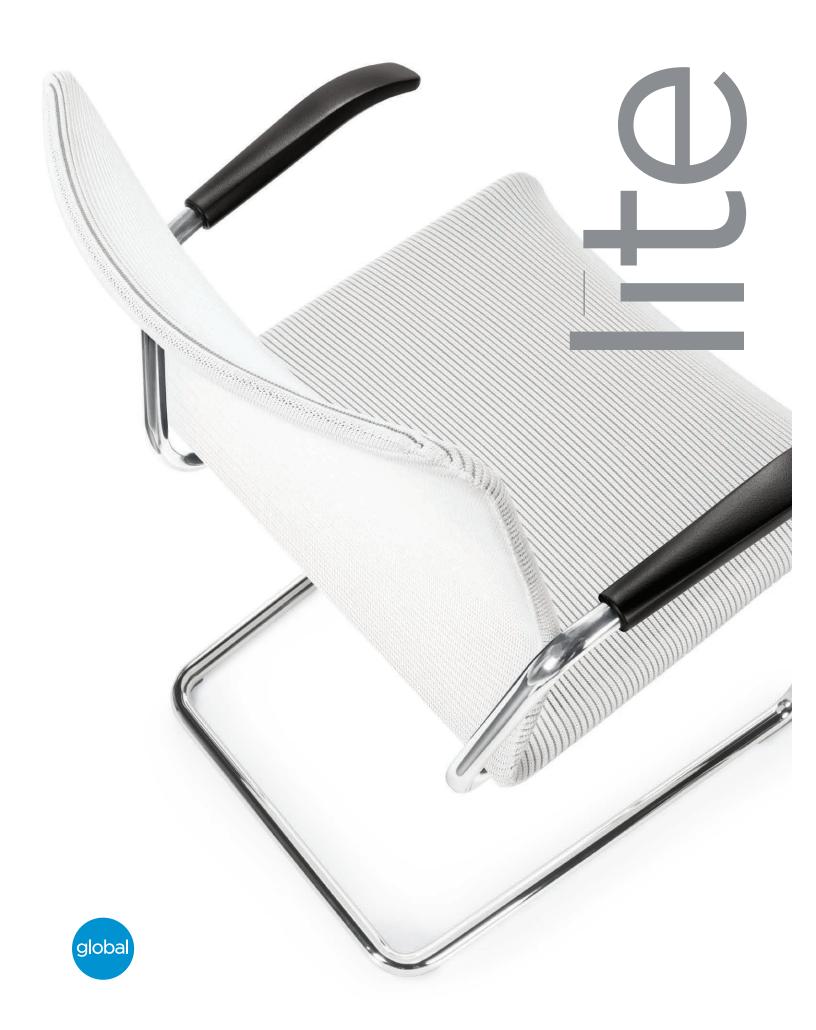

## Lite, the sled is back

The sled is back in an elegant update of a classic. Global's Lite  $^{\scriptscriptstyle{\text{TM}}}$  seating series blends refined metal work with a beautiful ribbed mesh covering in an array of contemporary neutrals and chromatic hues.

# Mesh or upholstered, it's timeless

Fully upholstered coverings are also offered on all Lite models in your favorite textile or one of ours. Horizontal top stitching on the front face of the upholstery adds to the timeless look of this series.

Arms are standard in cantilevered or closed loop. Both are made from fiberglass reinforced nylon, in Black only. Frame finishes include polished Chrome, Black or Tungsten powder-coated epoxy.