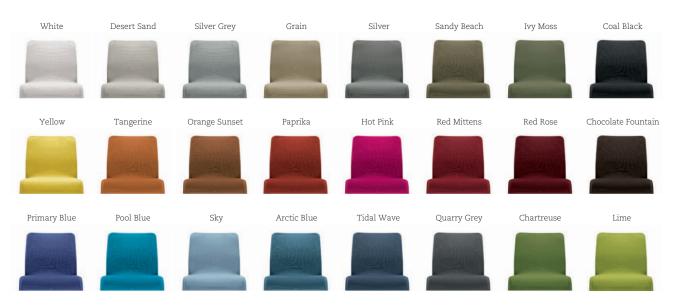

## Color it your way

#### Vue Mesh Colors

Please visit globalfurnituregroup.com for additional product information including environmental certifications.

Cover: Seating shown in Vue mesh, White with cantilever Chrome frame and cantilever arms. Above: Seating shown in Vue mesh, Tangerine with cantilever Chrome frame and loop arms. Right: Seating shown in Designtex Bunta, Tumeric with cantilever Chrome frame and loop arms.