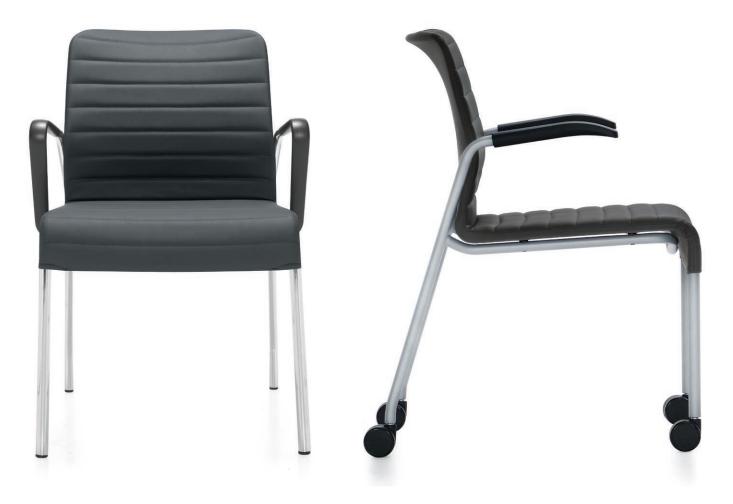

## Lite, all arms and legs

Lite also comes in a four-legged chair with non-marking glides, or spec it on casters to make it mobile. Two arm styles, a traditional cantilever and a contemporary loop are available on all models.

# Mesh or upholstered, it's timeless

Fully upholstered coverings are also offered on all Lite models in your favorite textile or one of ours. Horizontal top stitching on the front face of the upholstery adds to the timeless look of this series.

Arms are standard in cantilevered or closed loop. Both are made from fiberglass reinforced nylon, in Black only. Frame finishes include polished Chrome, Black or Tungsten powder-coated epoxy.