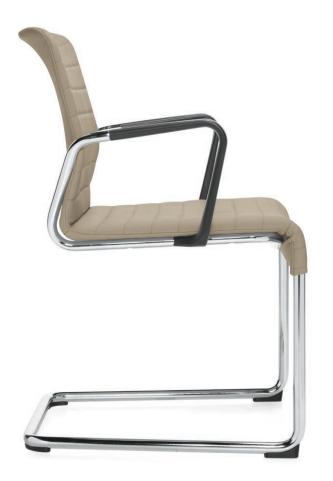

# Mesh or upholstered, it's timeless

Fully upholstered coverings are also offered on all Lite models in your favorite textile or one of ours. Horizontal top stitching on the front face of the upholstery adds to the timeless look of this series.

Arms are standard in cantilevered or closed loop. Both are made from fiberglass reinforced nylon, in Black only. Frame finishes include polished Chrome, Black or Tungsten powder-coated epoxy.