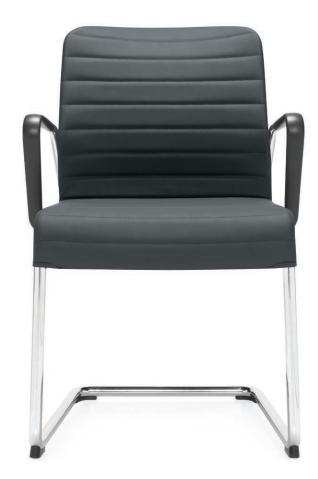

## Lite, the sled is back

The sled is back in an elegant update of a classic. Global's Lite  $^{\scriptscriptstyle{\text{TM}}}$  seating series blends refined metal work with a beautiful ribbed mesh covering in an array of contemporary neutrals and chromatic hues.

## Lite, all arms and legs

Lite also comes in a four-legged chair with non-marking glides, or spec it on casters to make it mobile. Two arm styles, a traditional cantilever and a contemporary loop are available on all models.

Arms are standard in cantilevered or closed loop. Both are made from fiberglass reinforced nylon, in Black only. Frame finishes include polished Chrome, Black or Tungsten powder-coated epoxy.