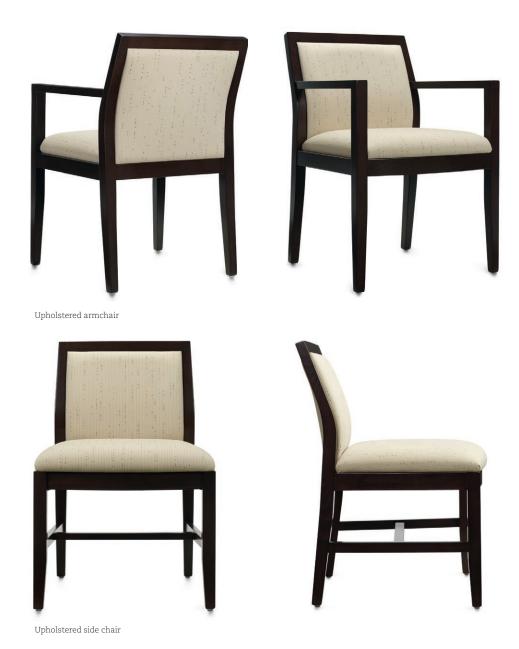

#### Back styles

Wood picture frame back

Fully upholstered back

Vertical wood slat back

 $Please\ visit\ global furniture group. com\ for\ additional\ product\ information\ including\ environmental\ certifications.$ 