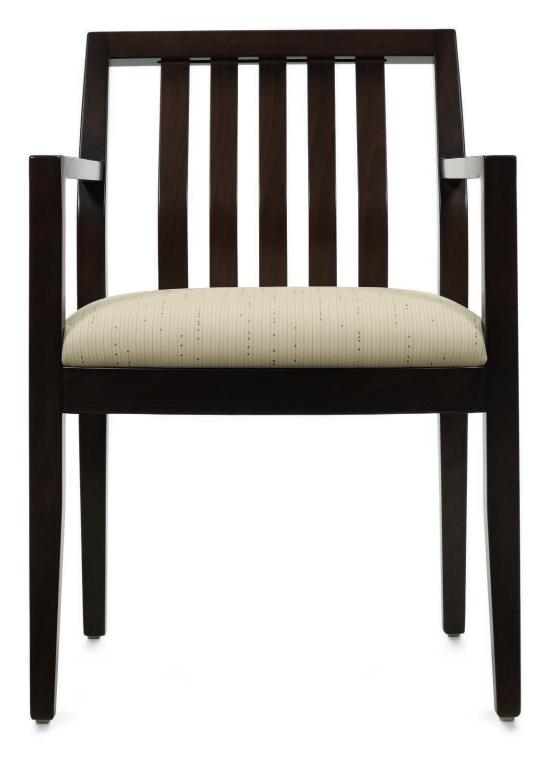

## A warm welcome

 $\label{eq:layer} Layne^{\tiny{\texttt{IM}}} \ features \ contemporary \ straight \ lines \ and \ the \ beauty \ of \ solid \ wood.$ Its solid wood frame creates a warm welcome and conveys a strong sense of hospitality for guests in residential settings, offices, lounges and dining areas. A variety of elegant models are available.

# The beauty of solid wood

Layne's frame is crafted with corner blocking and mortise-and-tenon construction. The frame is available in natural wood finishes that match our wood and laminate collections. Choose from a wide selection of upholstery to complement any decor.