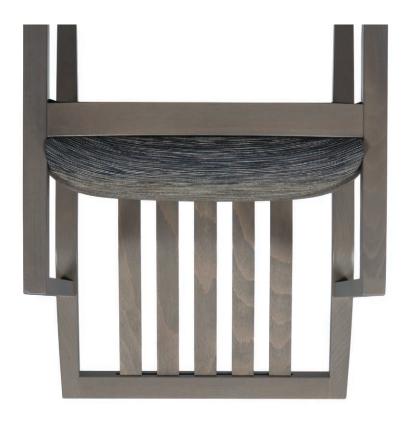

# The beauty of solid wood

Layne's frame is crafted with corner blocking and mortise-and-tenon construction. The frame is available in natural wood finishes that match our wood and laminate collections. Choose from a wide selection of upholstery to complement any decor.