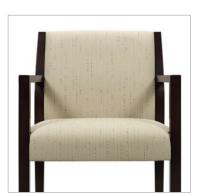

#### Back styles

Wood picture frame back

Fully upholstered back

Vertical wood slat back

 $Please\ visit\ global furniture group. com\ for\ additional\ product\ information\ including\ environmental\ certifications.$ 