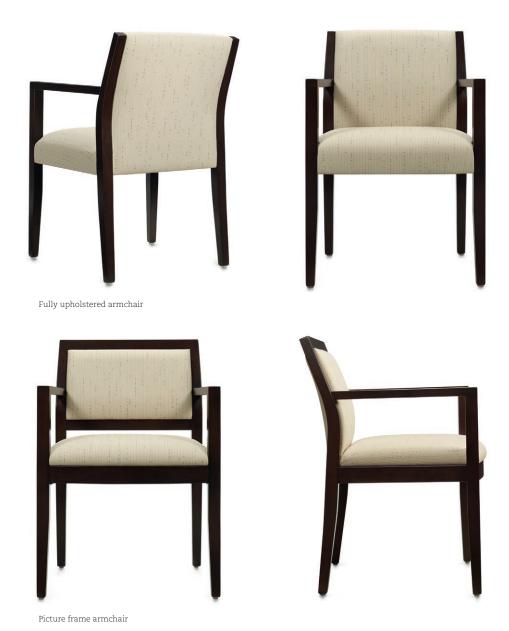

#### Back styles

Wood picture frame back

Fully upholstered back

Vertical wood slat back

 $Please\ visit\ global furniture group. com\ for\ additional\ product\ information\ including\ environmental\ certifications.$ 