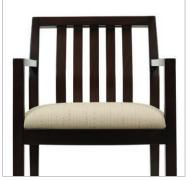

#### Back styles

Wood picture frame back

Fully upholstered back

Vertical wood slat back

 $Please\ visit\ global furniture group. com\ for\ additional\ product\ information\ including\ environmental\ certifications.$ 