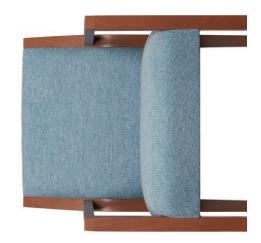

Cover: Seating shown in Maharam Abacus, Replica with Espresso Cafe frame.

Above, left to right: Seating shown in Arc-Com Odyssey, Midnight with Gray frame and Luum Digi Tweed, Clear Tweed with Honey frame.