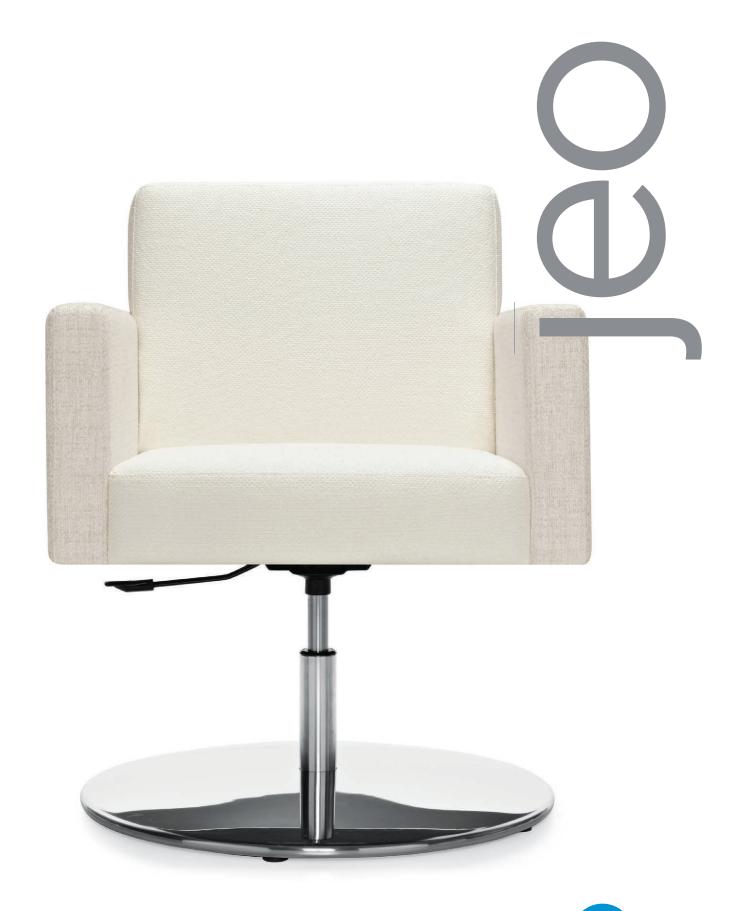

 $Jeo^{TM}$  is a streamlined contemporary series with a nod to retro modern designs. The tailored box styling is versatile for a variety of workplace applications and functions well in lounge, conferencing, collaboration and side/guest environments. Place coordinating pedestal base tables individually or in groups to enhance your collaborative meeting environment.

### Please visit globalfurnituregroup.com for additional product information including environmental certifications.

 ${\it Cover: shown in Knoll Journey, Mitten with arms in Knoll Sonnet, Ivory with {\it Chrome base}.}$ 