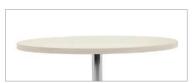

# **Tables**

Self-centering lounge chair on pneumatic height adjustable pedestal base

Round coffee table and round end table

Swivel tilter on five prong base

Additional information can be found on the Global website.

### Table

Series includes matching round pedestal base occasional tables with round or square tops

Available in 15" and 22" heights