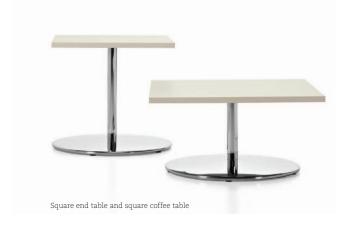

# **Tables**

Self-centering lounge chair on pneumatic height adjustable pedestal base

Round coffee table and round end table

Swivel tilter on five prong base

Additional information can be found on the Global website.

### Table

Series includes matching round pedestal base occasional tables with round or square tops

Available in 15" and 22" heights