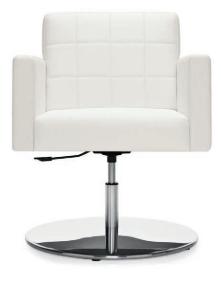

# **Tables**

Self-centering lounge chair on pneumatic height adjustable pedestal base

Round coffee table and round end table

Swivel tilter on five prong base

Additional information can be found on the Global website.

## Base Options

Five prong base standard in Polished Aluminum

Pedestal base available in Chrome or Brushed Chrome