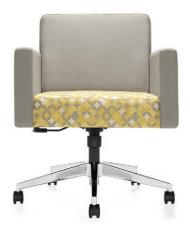

# **Tables**

Self-centering lounge chair on pneumatic height adjustable pedestal base

Round coffee table and round end table

Swivel tilter on five prong base

Additional information can be found on the Global website.

## Options

Quilted stitch back

Glides for five prong base

## Base Options

Five prong base standard in Polished Aluminum

Pedestal base available in Chrome or Brushed Chrome

Above, left to right: optional quilted back shown in Ultrafabrics Ultraleather; Apricot; Arc-Com Kirigami, Flamingo; Designtex Circa, Cement, seat shown in Stinson Whirl, Lemon Twist. Shown with Polished Aluminum base.