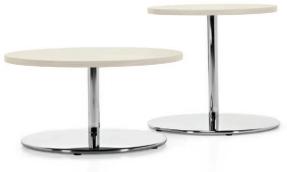

# **Tables**

Self-centering lounge chair on pneumatic height adjustable pedestal base

Round coffee table and round end table

Swivel tilter on five prong base

Additional information can be found on the Global website.

### Table

Series includes matching round pedestal base occasional tables with round or square tops

Available in 15" and 22" heights