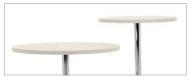

# **Tables**

Self-centering lounge chair on pneumatic height adjustable pedestal base

Round coffee table and round end table

Swivel tilter on five prong base

Additional information can be found on the Global website.

### Table

Series includes matching round pedestal base occasional tables with round or square tops

Available in 15" and 22" heights