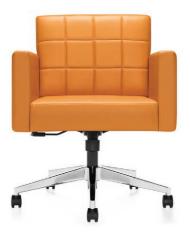

# **Tables**

Self-centering lounge chair on pneumatic height adjustable pedestal base

Round coffee table and round end table

Swivel tilter on five prong base

Additional information can be found on the Global website.

## Base Options

Five prong base standard in Polished Aluminum

Pedestal base available in Chrome or Brushed Chrome