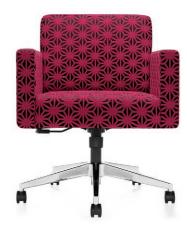

Above, left to right: optional quilted back shown in Ultrafabrics Ultraleather; Apricot; Arc-Com Kirigami, Flamingo; Designtex Circa, Cement, seat shown in Stinson Whirl, Lemon Twist. Shown with Polished Aluminum base.