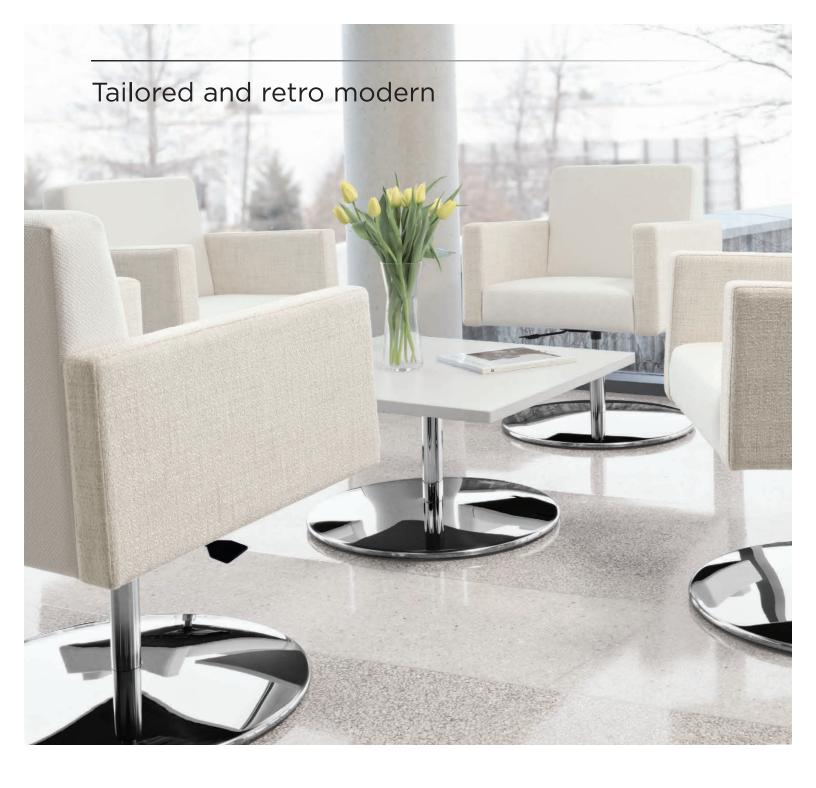

 $Jeo^{TM}$  is a streamlined contemporary series with a nod to retro modern designs. The tailored box styling is versatile for a variety of workplace applications and functions well in lounge, conferencing, collaboration and side/guest environments. Place coordinating pedestal base tables individually or in groups to enhance your collaborative meeting environment.

# **Tables**

Self-centering lounge chair on pneumatic height adjustable pedestal base

Round coffee table and round end table

Swivel tilter on five prong base

Additional information can be found on the Global website.