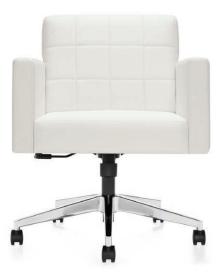

# **Tables**

Self-centering lounge chair on pneumatic height adjustable pedestal base

Round coffee table and round end table

Swivel tilter on five prong base

Additional information can be found on the Global website.

## Base Options

Five prong base standard in Polished Aluminum

Pedestal base available in Chrome or Brushed Chrome