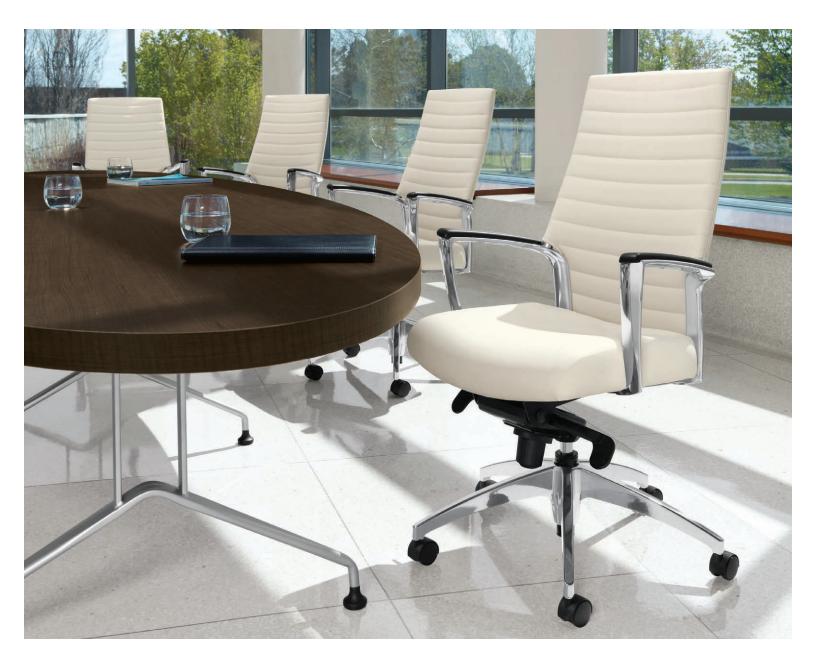

# Prestigious and refined

Global Accord™ is an elegant and refined seating series designed by Zooey Chu. It features a finely detailed Polished Aluminum arm with a sling style back, upholstered with rolled and pleated details, and is available in an array of fabric, vinyl and leather options. Clean simple lines make Global Accord the perfect choice for meeting rooms, boardrooms and private offices.

# Exceptional comfort

The hammock style sling back embraces the user without creating pressure points. A built-in tension device provides additional support for the lumbar area. The durable, soft touch, self-skinned urethane (SSU) armcaps provide exceptional comfort and value.