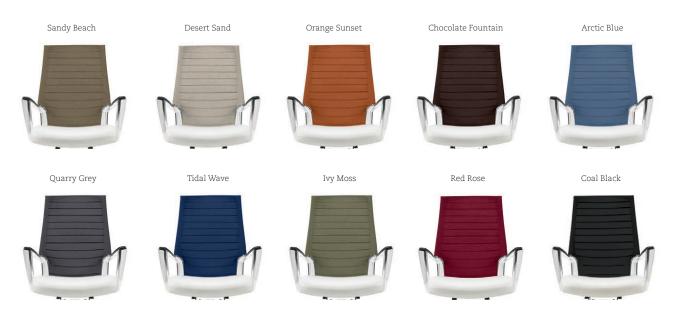

# Color it your way

Over 20 Vue mesh colors available

Please visit globalfurnituregroup.com for additional product information including environmental certifications.

Cover: Seating shown in Allante, Bisque.