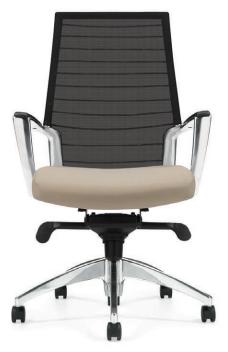

# Support and style interlaced

Mesh High Back Knee-Tilter

Mesh Medium Back Knee-Tilter

Global Accord mesh backs are also available. This breathable mesh back promotes airflow and comfort and gently supports the natural curve of the spine to reduce fatigue. Other features include Polished Aluminum arms and base, pneumatic seat height adjustment, tilt-tension adjustment and multiple position tilt control lock.

## Features

Polished Aluminum arms with soft self-skinned urethane (SSU) armcaps

Mesh back

# Color it your way

Over 20 Vue mesh colors available

Please visit globalfurnituregroup.com for additional product information including environmental certifications.

Cover: Seating shown in Allante, Bisque.