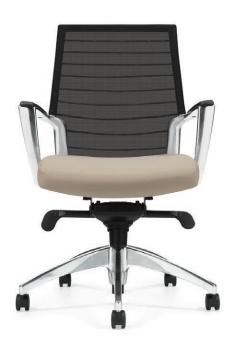

# Support and style interlaced

Mesh High Back Knee-Tilter

Mesh Medium Back Knee-Tilter

Global Accord mesh backs are also available. This breathable mesh back promotes airflow and comfort and gently supports the natural curve of the spine to reduce fatigue. Other features include Polished Aluminum arms and base, pneumatic seat height adjustment, tilt-tension adjustment and multiple position tilt control lock.

## Features

Polished Aluminum arms with soft self-skinned urethane (SSU) armcaps

Mesh back

## Bases

Standard Polished Aluminum

Optional Black