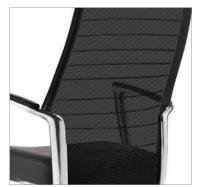

# Support and style interlaced

Mesh High Back Knee-Tilter

Mesh Medium Back Knee-Tilter

Global Accord mesh backs are also available. This breathable mesh back promotes airflow and comfort and gently supports the natural curve of the spine to reduce fatigue. Other features include Polished Aluminum arms and base, pneumatic seat height adjustment, tilt-tension adjustment and multiple position tilt control lock.

## Features

Polished Aluminum arms with soft self-skinned urethane (SSU) armcaps

Mesh back