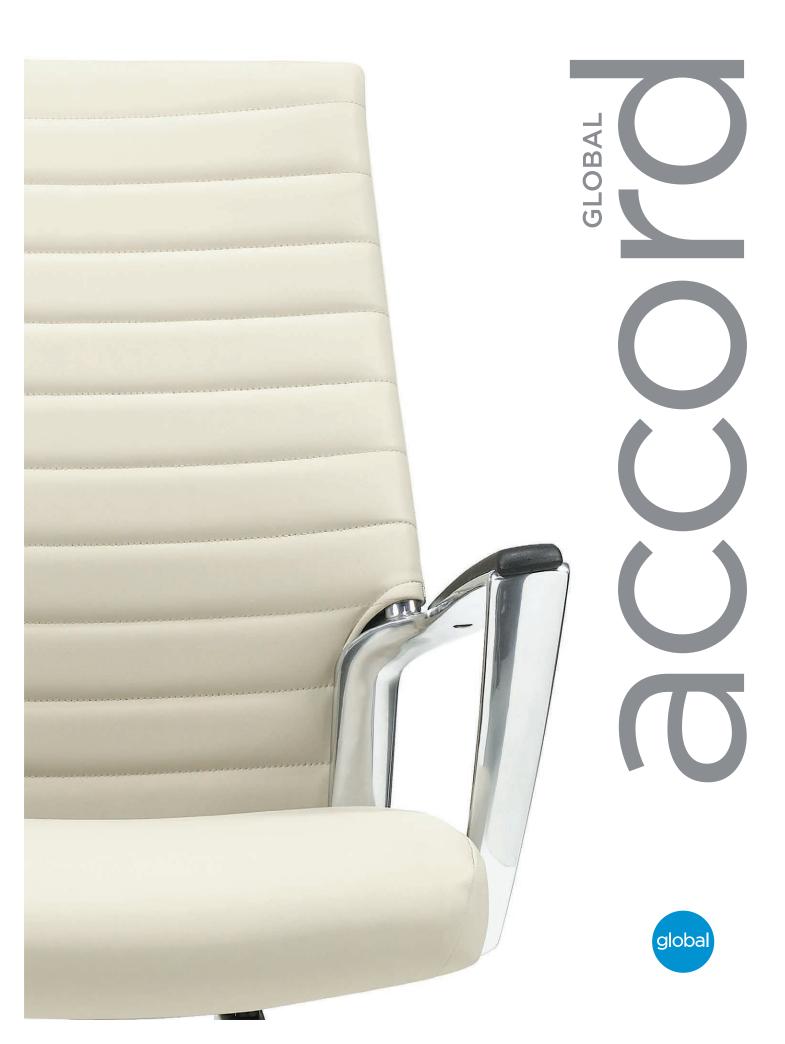

# global accord seating

# Prestigious and refined

Global Accord™ is an elegant and refined seating series designed by Zooey Chu. It features a finely detailed Polished Aluminum arm with a sling style back, upholstered with rolled and pleated details, and is available in an array of fabric, vinyl and leather options. Clean simple lines make Global Accord the perfect choice for meeting rooms, boardrooms and private offices.

# Exceptional comfort

The hammock style sling back embraces the user without creating pressure points. A built-in tension device provides additional support for the lumbar area. The durable, soft touch, self-skinned urethane (SSU) armcaps provide exceptional comfort and value.