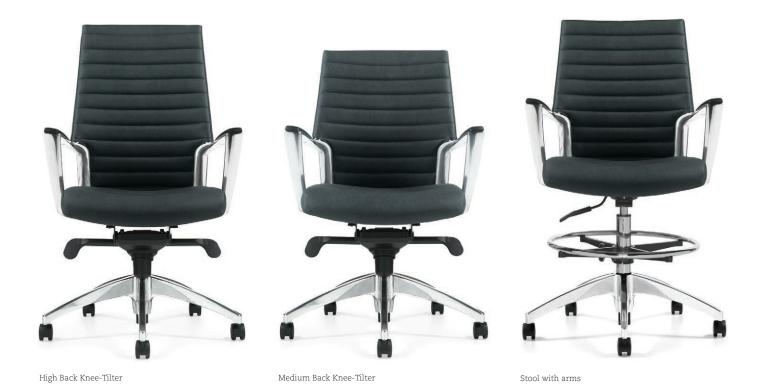

# Support and style interlaced

Mesh High Back Knee-Tilter

Mesh Medium Back Knee-Tilter

Global Accord mesh backs are also available. This breathable mesh back promotes airflow and comfort and gently supports the natural curve of the spine to reduce fatigue. Other features include Polished Aluminum arms and base, pneumatic seat height adjustment, tilt-tension adjustment and multiple position tilt control lock.

## Features

Polished Aluminum arms with soft self-skinned urethane (SSU) armcaps

Mesh back

## Bases

Standard Polished Aluminum

Optional Black