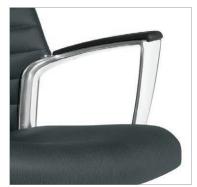

## Features

Polished Aluminum arms with soft self-skinned urethane (SSU) armcaps

Mesh back

# Exceptional comfort

The hammock style sling back embraces the user without creating pressure points. A built-in tension device provides additional support for the lumbar area. The durable, soft touch, self-skinned urethane (SSU) armcaps provide exceptional comfort and value.