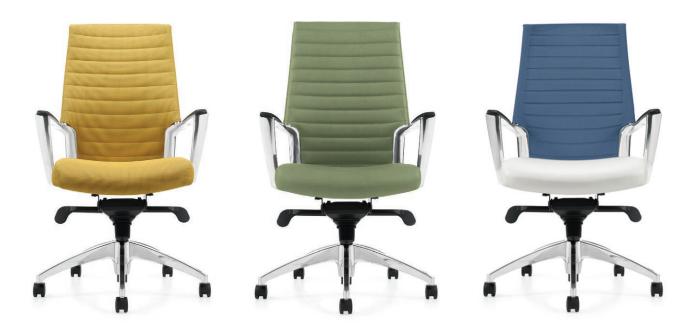

Above left to right: Seating shown in Expo, Lemon; in Momentum Silica Leather, Aloe; and in Ultraleather, Ermine seat with Vue mesh, Arctic Blue back. All seating shown with Polished Aluminum base.

**U.S.A.** Global Furniture Group 17 West Stow Road P.O. Box 562 Marlton New Jersey U.S.A. 08053 Tel (856) 596-3390 (800) 220-1900 Fax (856) 596-5684