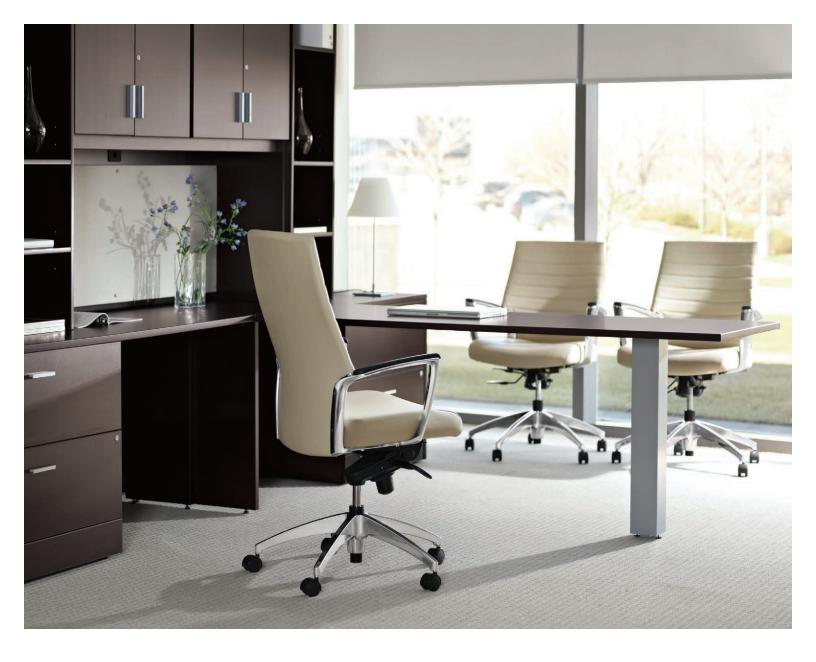

# Prestigious and refined

Global Accord™ is an elegant and refined seating series designed by Zooey Chu. It features a finely detailed Polished Aluminum arm with a sling style back, upholstered with rolled and pleated details, and is available in an array of fabric, vinyl and leather options. Clean simple lines make Global Accord the perfect choice for meeting rooms, boardrooms and private offices.

Above left to right: Seating shown in Expo, Lemon; in Momentum Silica Leather, Aloe; and in Ultraleather, Ermine seat with Vue mesh, Arctic Blue back. All seating shown with Polished Aluminum base.

**U.S.A.** Global Furniture Group 17 West Stow Road P.O. Box 562 Marlton New Jersey U.S.A. 08053 Tel (856) 596-3390 (800) 220-1900 Fax (856) 596-5684