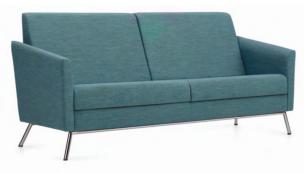

### A welcoming environment

GC Wind<sup>™</sup> lounge seating creates a relaxed atmosphere even where space is at a premium. Ideal for waiting spaces, patient rooms, family suites and common areas, GC Wind helps people connect and heal in healthcare environments. Designed for easy housekeeping and maintenance, the series features a unique open frame construction and fully encased seat cushions that are removable and replaceable.

### Comfort in every style

Lounge chair

High back lounge chair

Two seat sofa

High back two seat sofa

High back three seat sofa

This series is available in both low and high back versions supporting various interior layouts. The high back GC Wind provides increased upper body comfort for those who sit for longer periods of time.