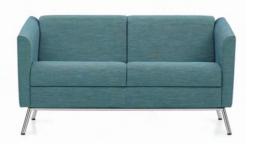

### A welcoming environment

GC Wind<sup>™</sup> lounge seating creates a relaxed atmosphere even where space is at a premium. Ideal for waiting spaces, patient rooms, family suites and common areas, GC Wind helps people connect and heal in healthcare environments. Designed for easy housekeeping and maintenance, the series features a unique open frame construction and fully encased seat cushions that are removable and replaceable.

### Comfort in every style

Lounge chair

High back lounge chair

Two seat sofa

High back two seat sofa

High back three seat sofa

This series is available in both low and high back versions supporting various interior layouts. The high back GC Wind provides increased upper body comfort for those who sit for longer periods of time.