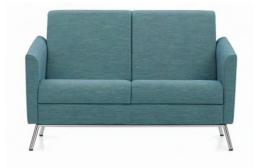

### A welcoming environment

GC Wind<sup>™</sup> lounge seating creates a relaxed atmosphere even where space is at a premium. Ideal for waiting spaces, patient rooms, family suites and common areas, GC Wind helps people connect and heal in healthcare environments. Designed for easy housekeeping and maintenance, the series features a unique open frame construction and fully encased seat cushions that are removable and replaceable.

### Comfort in every style

Lounge chair

High back lounge chair

Two seat sofa

High back two seat sofa

High back three seat sofa

This series is available in both low and high back versions supporting various interior layouts. The high back GC Wind provides increased upper body comfort for those who sit for longer periods of time.