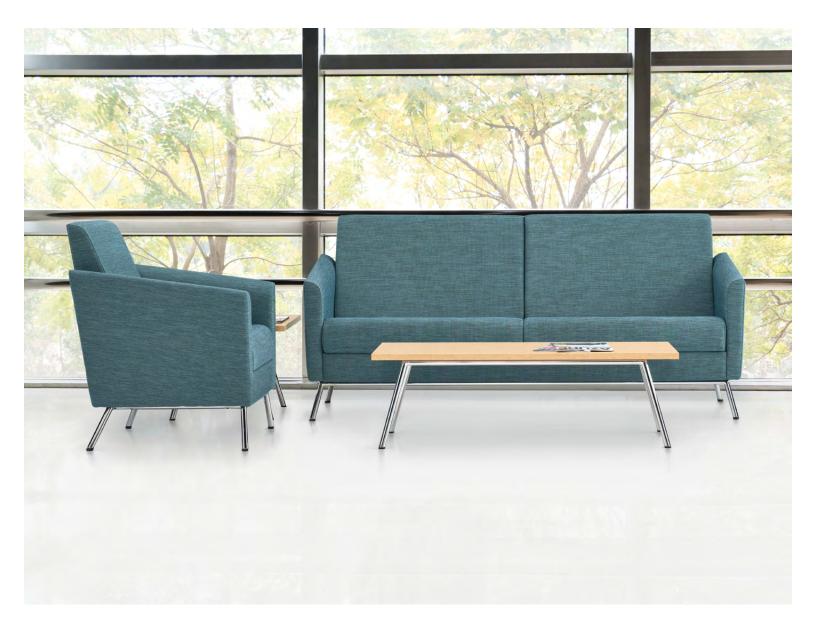

### Comfort in every style

Lounge chair

High back lounge chair

Two seat sofa

High back two seat sofa

High back three seat sofa

This series is available in both low and high back versions supporting various interior layouts. The high back GC Wind provides increased upper body comfort for those who sit for longer periods of time.

Additional information can be found on the Global website.

Complement the seating series with Wind tables. Table tops are available in any standard Global laminate finish with a square edge detail.