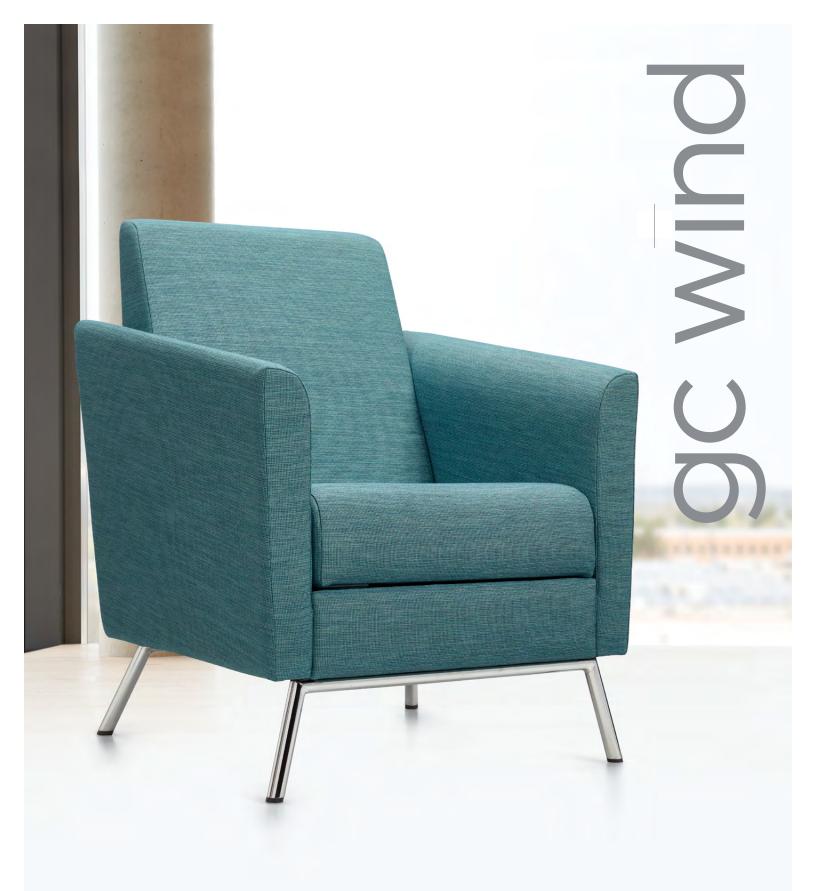

### A welcoming environment

GC Wind<sup>™</sup> lounge seating creates a relaxed atmosphere even where space is at a premium. Ideal for waiting spaces, patient rooms, family suites and common areas, GC Wind helps people connect and heal in healthcare environments. Designed for easy housekeeping and maintenance, the series features a unique open frame construction and fully encased seat cushions that are removable and replaceable.

## It's in the details

Features

Removable seat cushion with high density Ultracell foam

Tubular steel legs