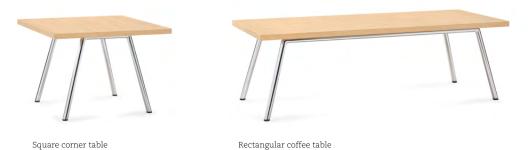

Additional information can be found on the Global website.

Complement the seating series with Wind tables. Table tops are available in any standard Global laminate finish with a square edge detail.