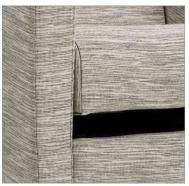

### A welcoming environment

GC Wind<sup>™</sup> lounge seating creates a relaxed atmosphere even where space is at a premium. Ideal for waiting spaces, patient rooms, family suites and common areas, GC Wind helps people connect and heal in healthcare environments. Designed for easy housekeeping and maintenance, the series features a unique open frame construction and fully encased seat cushions that are removable and replaceable.

## It's in the details

Features

Removable seat cushion with high density Ultracell foam

Tubular steel legs