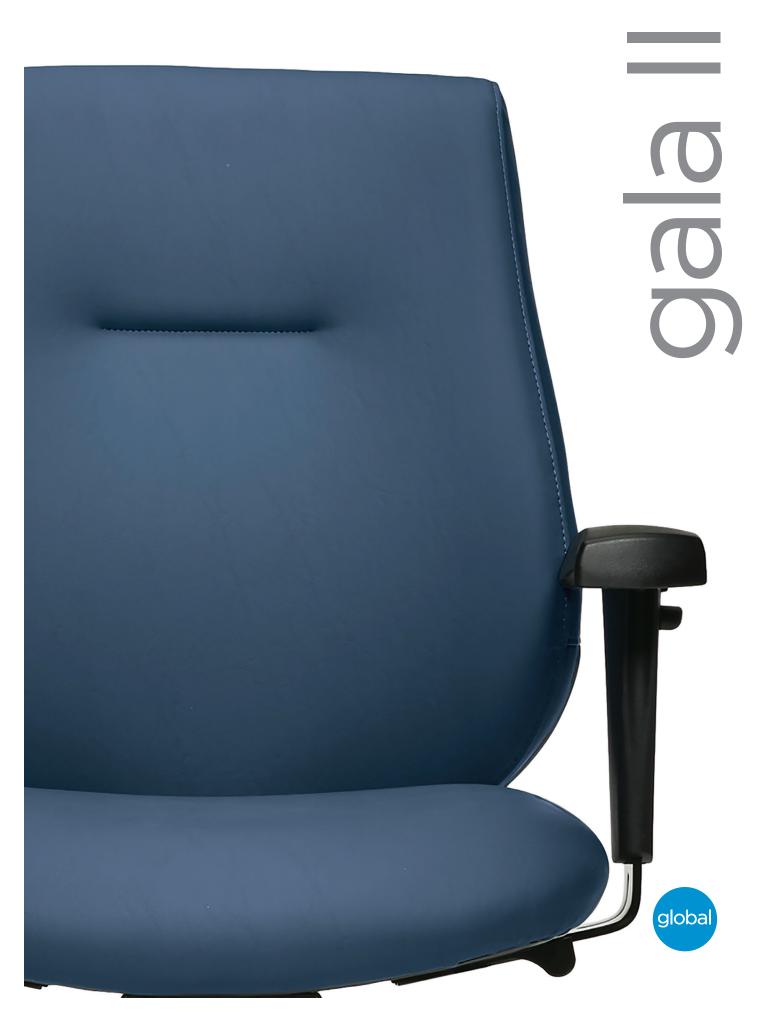

## Custom all day comfort

Gala® II is designed to fit your body. This seating series delivers custom support with its ergonomic backrest. Gala II features a pull over upholstery cover along with a sealed and finished seat pan for easy housekeeping and infection prevention.

One piece curved back and seat cushion comfortably match body shape with a vertical back height ratchet adjustment.