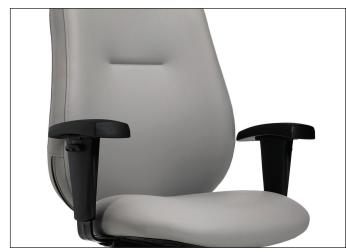

Product Features

Vari-width adjustable arm extensions are standard which allow the arms to move away from the seat by 2" on each side to accommodate various users

High density Ultracell foam seat with waterfall front and seamless upholstery cover

One piece curved back and seat cushion comfortably match body shape with a vertical back height ratchet adjustment.