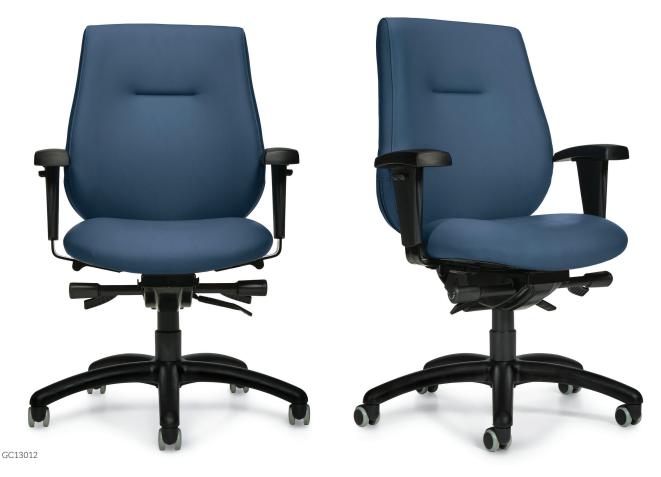

## Custom all day comfort

Gala® II is designed to fit your body. This seating series delivers custom support with its ergonomic backrest. Gala II features a pull over upholstery cover along with a sealed and finished seat pan for easy housekeeping and infection prevention.

Product Features

Vari-width adjustable arm extensions are standard which allow the arms to move away from the seat by 2" on each side to accommodate various users

High density Ultracell foam seat with waterfall front and seamless upholstery cover

One piece curved back and seat cushion comfortably match body shape with a vertical back height ratchet adjustment.